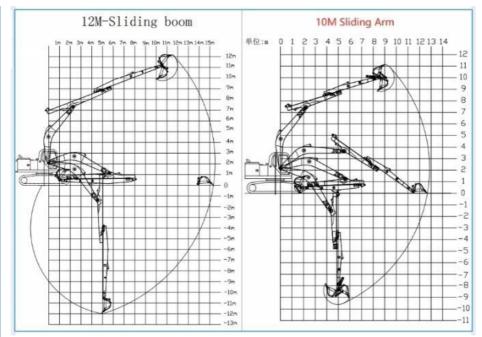

#### Specifications details of telescopic arm for excavator:

| -p                                   |                       |                              |                    |                          |
|--------------------------------------|-----------------------|------------------------------|--------------------|--------------------------|
| Suitable<br>Excavator Model<br>(Ton) | Effective Length (mm) | Max Digging<br>Depth<br>(mm) | Max Radius<br>(mm) | Bucket Capacity<br>(cbm) |
| 12-15T                               | 5700                  | 8000                         | 10400              | 0.2-0.3                  |
| 20-25T                               | 9150                  | 10000                        | 13000              | 0.4-0.7                  |
| 20-25T                               | 11000                 | 12000                        | 15200              | 0.4-0.7                  |
| 30-35T                               | 11000                 | 12000                        | 15800              | 0.6-0.9                  |
| 40-45T                               | 12100                 | 16000                        | 19200              | 0.8-1.3                  |