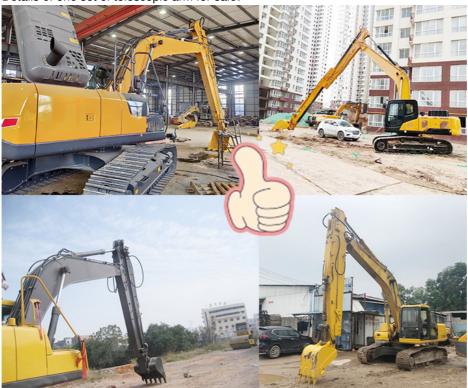

#### Brief introduction of our telescopic boom excavator:

Our telescopic boom excavator is engineered for versatility and efficiency, making it an indispensable tool for construction and excavation projects. Featuring an advanced excavator telescopic arm telescopic boom, it allows for extended reach and enhanced maneuverability in tight spaces. With powerful hydraulics and a robust design, excavator with telescopic arm telescopic boom excels in various applications, from digging and lifting to material handling. Its operator-friendly controls and ergonomic design ensure optimal performance, safety, and comfort. Experience superior productivity and reliability with our state-of-the-art telescopic arm for excavator, tailored to meet the demands of modern construction.