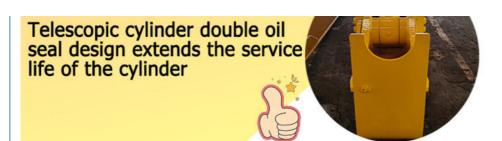

The tube has leakage holes to reduce water accumulation inside the arm tube, thereby reducing internal corrosion.

Production Details of telescopic excavator with bucket:

\* Standard \*Professional \*Under strict supervision \*Full Tests before sending