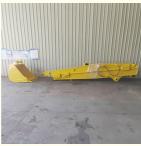

#### Top 1 Telescopic Arm for Excavator with Bucket for Construction Work

Details of one set of telescopic arm for sale:

Cover plates are cut from a whole piece but not spliced, to be more firm and not easy to deform.

Built-in wear-resistant plastic slider, Easy to replace and maintain

The tube has leakage holes to reduce water accumulation inside the arm tube, thereby reducing internal corrosion.

Production Details of telescopic excavator with bucket:

\* Standard \*Professional \*Under strict supervision \*Full Tests before sending