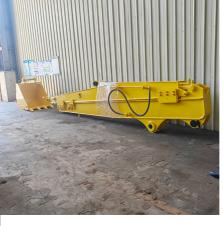

Details of one set of telescopic arm for sale:

Cover plates are cut from a whole piece but not spliced, to be more firm and not easy to deform.

Built-in wear-resistant plastic slider, Easy to replace and maintain

The tube has leakage holes to reduce water accumulation inside the arm tube, thereby reducing internal corrosion.

Production Details of telescopic excavator with bucket:

\* Standard \*Professional \*Under strict supervision \*Full Tests before sending