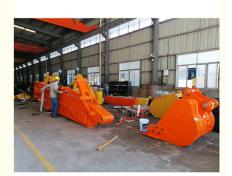

#### Top 1 Telescopic Arm for Excavator with Bucket for Construction Work

#### Brief introduction of our telescopic boom excavator:

Our telescopic boom excavator is engineered for versatility and efficiency, making it an indispensable tool for construction and excavation projects. Featuring an advanced excavator telescopic arm telescopic boom, it allows for extended reach and enhanced maneuverability in tight spaces. With powerful hydraulics and a robust design, excavator with telescopic arm telescopic boom excels in various applications, from digging and lifting to material handling. Its operator-friendly controls and ergonomic design ensure optimal performance, safety, and comfort. Experience superior productivity and reliability with our state-of-the-art telescopic arm for excavator, tailored to meet the demands of modern construction.

Details of one set of telescopic arm for sale:

Cover plates are cut from a whole piece but not spliced, to be more firm and not easy to deform.

Built-in wear-resistant plastic slider, Easy to replace and maintain

The tube has leakage holes to reduce water accumulation inside the arm tube, thereby reducing internal corrosion.

Production Details of telescopic excavator with bucket:

\* Standard \*Professional \*Under strict supervision \*Full Tests before sending