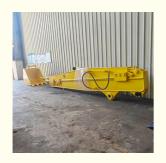

#### Top 1 Telescopic Arm for Excavator with Bucket for Construction Work

Details of one set of telescopic arm for sale:

Cover plates are cut from a whole piece but not spliced, to be more firm and not easy to deform.

Built-in wear-resistant plastic slider, Easy to replace and maintain

The tube has leakage holes to reduce water accumulation inside the arm tube, thereby reducing internal corrosion.

Production Details of telescopic excavator with bucket:

\* Standard \*Professional \*Under strict supervision \*Full Tests before sending