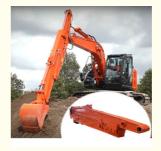

# Excavator Telescopic Arm Top 1 High Quality Long Reach Longer

#### Top 1 Telescopic Arm for Excavator with Bucket for Construction Work

#### Brief introduction of our telescopic boom excavator:

Our telescopic boom excavator is engineered for versatility and efficiency, making it an indispensable tool for construction and excavation projects. Featuring an advanced excavator telescopic arm telescopic boom, it allows for extended reach and enhanced maneuverability in tight spaces. With powerful hydraulics and a robust design, excavator with telescopic arm telescopic boom excels in various applications, from digging and lifting to material handling. Its operator-friendly controls and ergonomic design ensure optimal performance, safety, and comfort. Experience superior productivity and reliability with our state-of-the-art telescopic arm for excavator, tailored to meet the demands of modern construction.