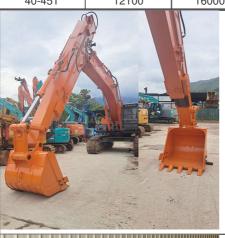

# More Images

#### Specifications details of telescopic arm for excavator:

| -p                                   |                       |                              |                    |                          |
|--------------------------------------|-----------------------|------------------------------|--------------------|--------------------------|
| Suitable<br>Excavator Model<br>(Ton) | Effective Length (mm) | Max Digging<br>Depth<br>(mm) | Max Radius<br>(mm) | Bucket Capacity<br>(cbm) |
| 12-15T                               | 5700                  | 8000                         | 10400              | 0.2-0.3                  |
| 20-25T                               | 9150                  | 10000                        | 13000              | 0.4-0.7                  |
| 20-25T                               | 11000                 | 12000                        | 15200              | 0.4-0.7                  |
| 30-35T                               | 11000                 | 12000                        | 15800              | 0.6-0.9                  |
| 40-45T                               | 12100                 | 16000                        | 19200              | 0.8-1.3                  |