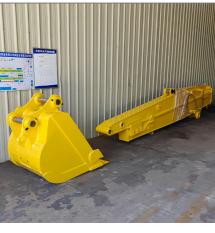

#### Top 1 Telescopic Arm for Excavator with Bucket for Construction Work

Details of one set of telescopic arm for sale:

Cover plates are cut from a whole piece but not spliced, to be more firm and not easy to deform.

Built-in wear-resistant plastic slider, Easy to replace and maintain

The tube has leakage holes to reduce water accumulation inside the arm tube, thereby reducing internal corrosion.

Production Details of telescopic excavator with bucket:

\* Standard \*Professional \*Under strict supervision \*Full Tests before sending