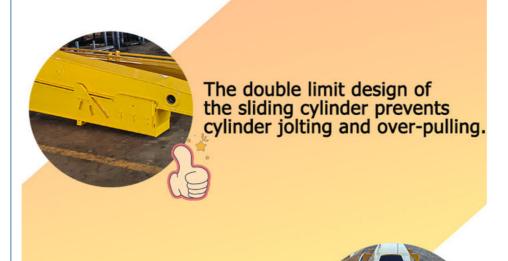

Details of one set of telescopic arm for sale:

Cover plates are cut from a whole piece but not spliced, to be more firm and not easy to deform.

Built-in wear-resistant plastic slider, Easy to replace and maintain