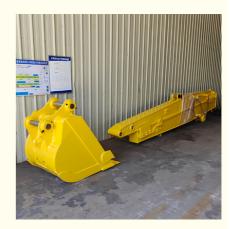

#### Top 1 Telescopic Arm for Excavator with Bucket for Construction Work

#### Specifications details of telescopic arm for excavator:

| -p                                   |                       |                              |                    |                          |
|--------------------------------------|-----------------------|------------------------------|--------------------|--------------------------|
| Suitable<br>Excavator Model<br>(Ton) | Effective Length (mm) | Max Digging<br>Depth<br>(mm) | Max Radius<br>(mm) | Bucket Capacity<br>(cbm) |
| 12-15T                               | 5700                  | 8000                         | 10400              | 0.2-0.3                  |
| 20-25T                               | 9150                  | 10000                        | 13000              | 0.4-0.7                  |
| 20-25T                               | 11000                 | 12000                        | 15200              | 0.4-0.7                  |
| 30-35T                               | 11000                 | 12000                        | 15800              | 0.6-0.9                  |
| 40-45T                               | 12100                 | 16000                        | 19200              | 0.8-1.3                  |

Details of one set of telescopic arm for sale:

Cover plates are cut from a whole piece but not spliced, to be more firm and not easy to deform.

Built-in wear-resistant plastic slider, Easy to replace and maintain