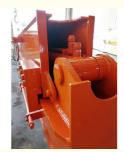

### Robust Sliding Structure

 The lower cover of the upper sliding arm and the upper cover of the lower fixing arm are both 20mm.
 Cover plates are cut from a whole piece but not spliced, so as to be more firm and not easy to deform.

### **Long Service Life**

1. Double limit design of the sliding cylinder prevents cylinder jolting and overpulling.

2. Steel sliders are welded between the skateboards to resist wear.