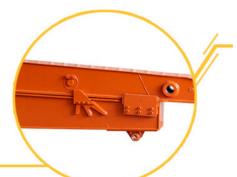

### Robust Sliding Structure

 The lower cover of the upper sliding arm and the upper cover of the lower fixing arm are both 20mm.
 Cover plates are cut from a whole piece but not spliced, so as to be more firm and not easy to deform.

### **Long Service Life**

1. Double limit design of the sliding cylinder prevents cylinder jolting and overpulling.

2. Steel sliders are welded between the skateboards to resist wear.