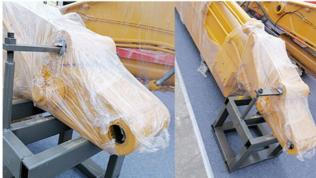

#### More excavator telescopic arm' show:

Details of one set of our excavator telescopic arm with bucket for digging construction work:

### <mark>||4</mark> GMAW-G

GMAW-Gas Metal Arc Welding

Production advantage

Production Details of our excavator telescopic arm with bucket:

Our company exemplifies professionalism through its investment in state-of-the-art machinery and a meticulously organized production line. Each stage of the process is optimized for efficiency, supported by a skilled workforce dedicated to quality. Rigorous quality control measures ensure that every set of excavator telescopic arm meets the highest standards, while a commitment to sustainability reflects the company's responsibility to the environment. Coupled with a strong focus on customer satisfaction and adherence to industry certifications, our company stands out as a leader in professional manufacturing.