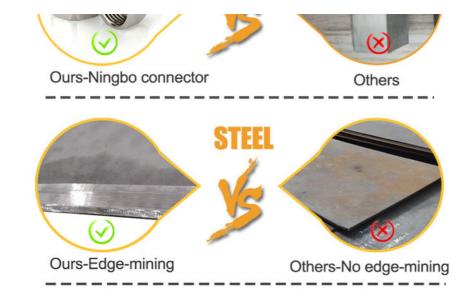

### Product Manufacturing Process

Why our excavator telescopic arm excel other suppliers?

The pin is too small, has a short service life, and does not have enough bearing capacity.

The pin uses the original pin size and is more sturdy.

its easy for the pipeline jumps up, causing damage to the pipeline.

Welded on, less vibration and longer service life.

Double limit design reduces cylinder over pulling and jitter

Huge vibration cylinder easy to fail