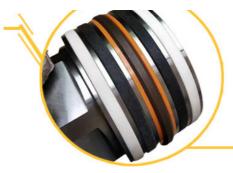

## **Avoid Oil Leakage**

The double oil seal design for the built-in telescopic cylinder prevents hydraulic oil from leaking, prolongs the service life of the sliding cylinder.