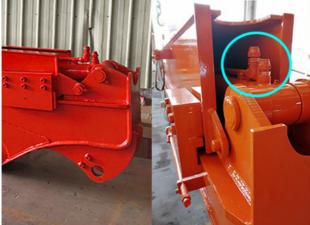

### Product Manufacturing Process

Why our excavator telescopic arm excel other suppliers?

The pin is too small, has a short service life, and does not have enough bearing capacity.

The pin uses the original pin size and is more sturdy.

its easy for the pipeline jumps up, causing damage to the pipeline.

Welded on, less vibration and longer service life.

Double limit design reduces cylinder over pulling and jitter

Huge vibration cylinder easy to fail