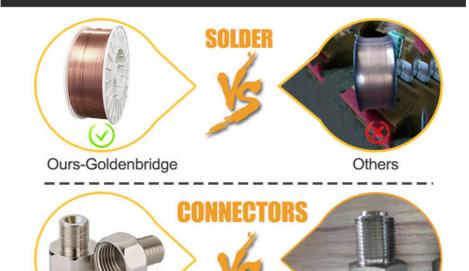

### <mark>||4</mark> GMAW-G

GMAW-Gas Metal Arc Welding

Production advantage

Production Details of our excavator telescopic arm with bucket:

Our company exemplifies professionalism through its investment in state-of-the-art machinery and a meticulously organized production line. Each stage of the process is optimized for efficiency, supported by a skilled workforce dedicated to quality. Rigorous quality control measures ensure that every set of excavator telescopic arm meets the highest standards, while a commitment to sustainability reflects the company's responsibility to the environment. Coupled with a strong focus on customer satisfaction and adherence to industry certifications, our company stands out as a leader in professional manufacturing.

### Product Manufacturing Process

Why our excavator telescopic arm excel other suppliers?

The pin is too small, has a short service life, and does not have enough bearing capacity.

The pin uses the original pin size and is more sturdy.

its easy for the pipeline jumps up, causing damage to the pipeline.

Welded on, less vibration and longer service life.

Double limit design reduces cylinder over pulling and jitter

Huge vibration cylinder easy to fail