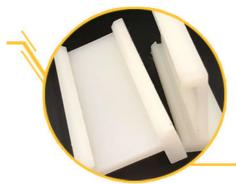

## **Easy to Maintain**

ZHONGHE silding arm adopt antiwear nylin sliding plates rather than traditional pulley, which can be replaced quickly and conveniently.