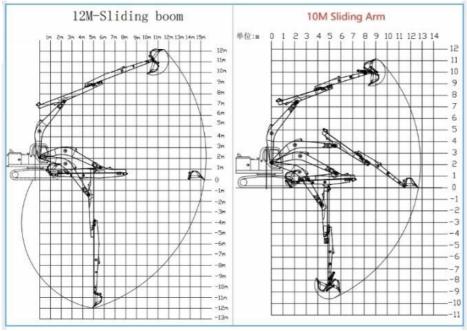

Key word: High efficiency, Longer service life-span, Wear resistant, Easy installation, Easy maintenance

| Excavator Model | Effective Length | Max Depth | Max Radius | Bucket Capacity |
|-----------------|------------------|-----------|------------|-----------------|
| (Ton)           | (mm)             | (mm)      | (mm)       | (cbm)           |
| 12-15T          | 5700             | 8000      | 10400      | 0.2-0.3         |
| 20-25T          | 9150             | 10000     | 13000      | 0.4-0.7         |
| 20-25T          | 11000            | 12000     | 15200      | 0.4-0.7         |
| 30-35T          | 11000            | 12000     | 15800      | 0.6-0.9         |
| 40-45T          | 12100            | 16000     | 19200      | 0.8-1.3         |

Welcome to send your excavator model to us for double check. Model drawings will be sent soon.