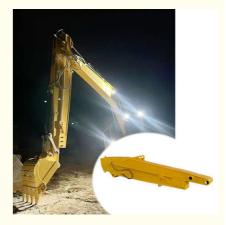

# ZHONGHE Sliding Arm

- Compact alternative to a larger model, capable of digging further, and with a significantly smaller footprint.
- Meets the need for powerful machines for deep excavation projects in confined areas.