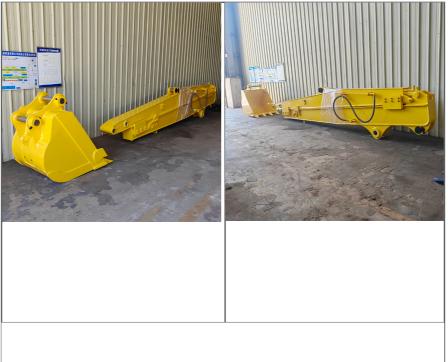

#### More excavator telescopic arm' show:

Details of one set of our excavator telescopic arm with bucket for digging construction work: