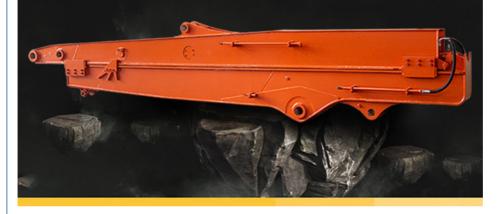

# ZHONGHE Sliding Arm

- Compact alternative to a larger model, capable of digging further, and with a significantly smaller footprint.
- Meets the need for powerful machines for deep excavation projects in confined areas.

### Robust Sliding Structure

 The lower cover of the upper sliding arm and the upper cover of the lower fixing arm are both 20mm.
 Cover plates are cut from a whole piece but not spliced, so as to be more firm and not easy to deform.