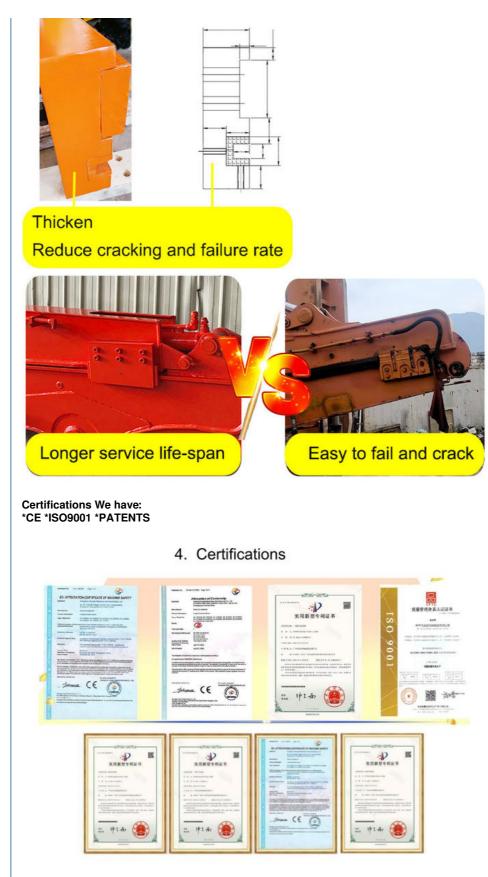

### Robust Sliding Structure

 The lower cover of the upper sliding arm and the upper cover of the lower fixing arm are both 20mm.
 Cover plates are cut from a whole piece but not spliced, so as to be more firm and not easy to deform.

### Product Manufacturing Process

Why our excavator telescopic arm excel other suppliers?

The pin is too small, has a short service life, and does not have enough bearing capacity.

The pin uses the original pin size and is more sturdy.

its easy for the pipeline jumps up, causing damage to the pipeline.

Welded on, less vibration and longer service life.

Double limit design reduces cylinder over pulling and jitter

Huge vibration cylinder easy to fail