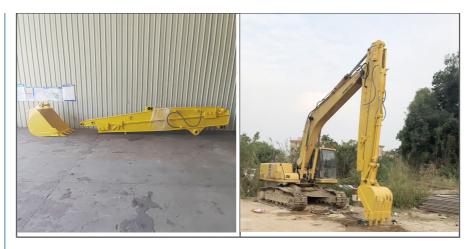

#### Top 1 Excavator Telescopic Arm Q355B Q690D Better Design

Note: There are more than 400+ clients who chose our excavator telescopic arm. Our excavator telescopic arm is installed on the excavator suitably and perfect. More than 100 sets Telescopic Arm telescopic are sold every year. The good feedback of our excavator telescopic arm is up to 99.9%.

#### More excavator telescopic arm' show:

Details of one set of our excavator telescopic arm with bucket for digging construction work: