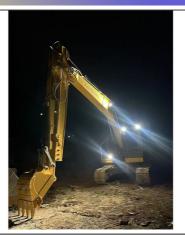

pecification**

Features: High Effective And Longer Life-span
Cylinders: High Quality Improved Cylinders

Digging Depth(m): 6m, 12m, 16m, 18mMaterial: Shaogang Brand Q355B

• Warranty: 6 Months For The Arm And Cylinder, 3

Months For The Bucket

Easy Maintenance: YesEasy Installation: Yes

Key Word: Excavator Long Reach Telescopic Boom

OEM / ODM: Available

Color: Yellow, Red, White, Blue, Customized

• Patents: CE, ISO9001, Patents

Painting: Premium Painting, Three Layers Paintings



### More Images







### Top 1 Telescopic Arm telescopic Boom Arm for Digging

Note: There are more than 400+ clients who chose Telescopic Arm telescopic Boom Arm. More than 100 sets Telescopic Arm telescopic are sold every year. The good feedback of Telescopic Arm telescopic Boom Arm is up to 99%.







Specifications details of Our Telescopic Arm telescopic Boom Arm:

\* Model drawing of Telescopic Arm telescopic Boom Armand suitable length will be sent soon. Welcome to send the excavator model to us!

| Weldeline to delia the excuvator induct to ad. |                  |           |            |                 |
|------------------------------------------------|------------------|-----------|------------|-----------------|
| <b>Excavator Model</b>                         | Effective Length | Max Depth | Max Radius | Bucket Capacity |
| (Ton)                                          | (mm)             | (mm)      | (mm)       | (cbm)           |
| 12-15T                                         | 5700             | 8000      | 10400      | 0.2-0.3         |
| 20-25T