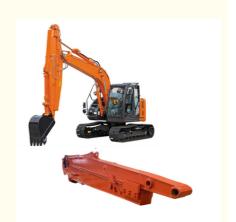

# Excavator Telescopic Boom Telescopic Arm Q355B Better Welding

### Top 1 Telescopic Arm telescopic Boom Arm for Digging

Note: There are more than 400+ clients who chose Telescopic Arm telescopic Boom Arm. More than 100 sets Telescopic Arm telescopic are sold every year. The good feedback of Telescopic Arm telescopic Boom Arm is up to 99%.

Specifications details of Our Telescopic Arm telescopic Boom Arm:

\* Model drawing of Telescopic Arm telescopic Boom Armand suitable length will be sent soon. Welcome to send the excavator model to us!

Details of one set of Telescopic Arm telescopic Boom Arm: