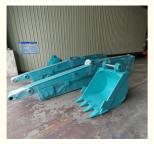

Model Number: Telescopic Arm for Sale 09

Minimum Order Quantity: 1 set / piece

Price: USD 30-7000 EXW price

Packaging Details: bubble / wooden cases/ others

Delivery Time: 5-25/works

Payment Terms: T/T, L/C or others as you request

Supply Ability: 7 sets per week



### **Product Specification**

Features: High Effective And Longer Life-span
Cylinders: High Quality Improved Cylinders

Digging Depth(m): 6m, 12m, 16m, 18mMaterial: Shaogang Brand Q355B

• Warranty: 6 Months For The Arm And Cylinder, 3

Months For The Bucket

Easy Maintenance: YesEasy Installation: Yes

Key Word: Excavator Long Reach Telescopic Boom

OEM / ODM: Available

Color: Yellow, Red, White, Blue, Customized

• Patents: CE, ISO9001, Patents

Painting: Premium Painting, Three Layers Paintings



### More Images







### Top 1 Telescopic Arm telescopic Boom Arm for Digging

Note: There are more than 400+ clients who chose Telescopic Arm telescopic Boom Arm. More than 100 sets Telescopic Arm telescopic are sold every year. The good feedback of Telescopic Arm telescopic Boom Arm is up to 99%.







Specifications details of Our Telescopic Arm telescopic Boom Arm:

\* Model drawing of Telescopic Arm telescopic Boom Armand suitable length will be sent soon. Welcome to send the excavator model to us!

| Weldeline to delia the excuvator induct to ad. |                  |           |            |                 |
|------------------------------------------------|------------------|-----------|------------|-----------------|
| <b>Excavator Model</b>                         | Effective Length | Max Dept