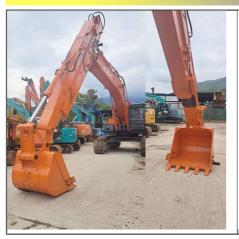

Specification**

Features: High Effective And Longer Life-span
Cylinders: High Quality Improved Cylinders

Digging Depth(m): 6m, 12m, 16m, 18mMaterial: Shaogang Brand Q355B

• Warranty: 6 Months For The Arm And Cylinder, 3

Months For The Bucket

Easy Maintenance: YesEasy Installation: Yes

Key Word: Excavator Long Reach Telescopic Boom

OEM / ODM: Available

Color: Yellow, Red, White, Blue, Customized

• Patents: CE, ISO9001, Patents

Painting: Premium Painting, Three Layers Paintings



### More Images







### Top 1 Telescopic Arm telescopic Boom Arm for Digging

Note: There are more than 400+ clients who chose Telescopic Arm telescopic Boom Arm. More than 100 sets Telescopic Arm telescopic are sold every year. The good feedback of Telescopic Arm telescopic Boom Arm is up to 99%.







Specifications details of Our Telescopic Arm telescopic Boom Arm:

\* Model drawing of Telescopic Arm telescopic Boom Armand suitable length will be sent soon. Welcome to send the excavator model to us!

| Weldeline to delia the excuvator induct to ad. |                  |           |            |                 |
|------------------------------------------------|------------------|-----------|------------|-----------------|
| <b>Excavator Model</b>                         | Effective Length | Max Depth | Max Radius | Bucket Capacity |
| (Ton)                                          | (mm)             | (mm)      | (mm)       | (cbm)           |
| 12-15T                                         | 5700             | 8000      | 10400      | 0.2-0.3         |
| 20-25T