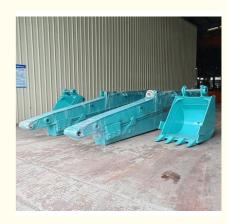

on: CE, patent, ISO

Model Number: Telescopic Arm for Sale 09

Minimum Order Quantity: 1 set / piece

Price: USD 30-7000 EXW price

Packaging Details: bubble / wooden cases/ others

Delivery Time: 5-25/works

Payment Terms: T/T, L/C or others as you request

Supply Ability: 7 sets per week



### **Product Specification**

Features: High Effective And Longer Life-span
Cylinders: High Quality Improved Cylinders

Digging Depth(m): 6m, 12m, 16m, 18mMaterial: Shaogang Brand Q355B

• Warranty: 6 Months For The Arm And Cylinder, 3

Months For The Bucket

Easy Maintenance: YesEasy Installation: Yes

Key Word: Excavator Long Reach Telescopic Boom

OEM / ODM: Available

Color: Yellow, Red, White, Blue, Customized

• Patents: CE, ISO9001, Patents

Painting: Premium Painting, Three Layers Paintings



### More Images







### Top 1 Telescopic Arm telescopic Boom Arm for Digging

Note: There are more than 400+ clients who chose Telescopic Arm telescopic Boom Arm. More than 100 sets Telescopic Arm telescopic are sold every year. The good feedback of Telescopic Arm telescopic Boom Arm is up to 99%.







Specifications details of Our Telescopic Arm telescopic Boom Arm:

\* Model drawing of Telescopic Arm telescopic Boom Armand suitable length will be sent soon. Welcome to send the excavator model to us!

| Weldeline to delia the excuvator induct to ad. |                  |           |            |                 |
|------------------------------------------------|------------------|-----------|------------|-----------------|
| <b>Excavator Model</b>                         | Effectiv