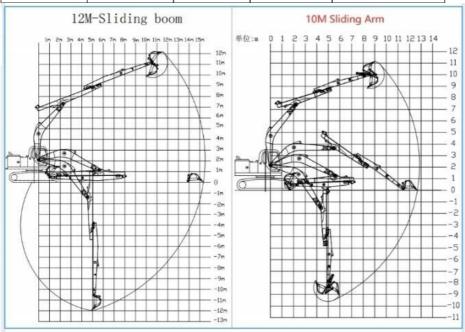

Specifications details of Our Telescopic Arm telescopic Boom Arm:

\* Model drawing of Telescopic Arm telescopic Boom Armand suitable length will be sent soon. Welcome to send the excavator model to us!

| Weldeline to delia the excuvator induct to ad. |                  |           |            |                 |
|------------------------------------------------|------------------|-----------|------------|-----------------|
| <b>Excavator Model</b>                         | Effective Length | Max Depth | Max Radius | Bucket Capacity |
| (Ton)                                          | (mm)             | (mm)      | (mm)       | (cbm)           |
| 12-15T                                         | 5700             | 8000      | 10400      | 0.2-0.3         |
| 20-25T                                         | 9150             | 10000     | 13000      | 0.4-0.7         |
| 20-25T                                         | 11000            | 12000     | 15200      | 0.4-0.7         |
| 30-35T                                         | 11000            | 12000     | 15800      | 0.6-0.9         |
| 40-45T                                         | 12100            | 16000     | 19200      | 0.8-1.3         |