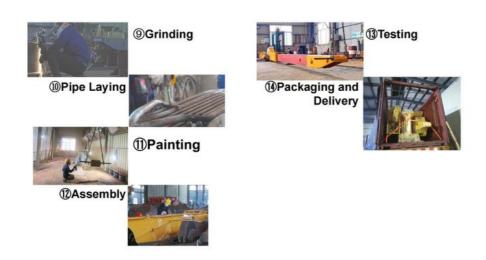

## Product Manufacturing Process

#### What's the purpose of beveling before welding?

Beveling before welding serves to create a tapered edge on the metal surfaces, which facilitates better penetration of the weld joint. This process enhances the strength and integrity of the weld by allowing for a fuller fusion between the materials, reducing the risk of defects such as cracks or incomplete welds. Additionally, beveling helps in achieving a more uniform weld bead and can improve the overall appearance of the finished product. By preparing the edges properly, beveling ensures a more efficient and durable welding process.

#### What's the purpose of processing by large double boring machine?

The purpose of processing with a large double boring machine is to achieve precise and efficient machining of large workpieces, particularly in applications requiring accurate hole placement and alignment. This machine's dual-sided capability allows for simultaneous boring operations, significantly reducing cycle times and enhancing productivity. By employing advanced technology, it ensures consistent quality and dimensional accuracy, making it ideal for heavy-duty industries such as aerospace, automotive, and construction. Overall, the large double boring machine streamlines manufacturing processes while maintaining high standards of precision.

#### What's the purpose of weld flaw detection?

The purpose of weld flaw detection is to identify and assess imperfections or defects in welded joints that could compromise structural integrity and safety. By employing various non-destructive testing methods, such as ultrasonic, radiographic, or magnetic particle inspections, weld flaw detection ensures that any issues—such as cracks, voids, or incomplete fusion—are detected early. This process is crucial for maintaining high-quality standards in construction and manufacturing, ultimately preventing failures that could lead to costly repairs, accidents, or safety hazards.