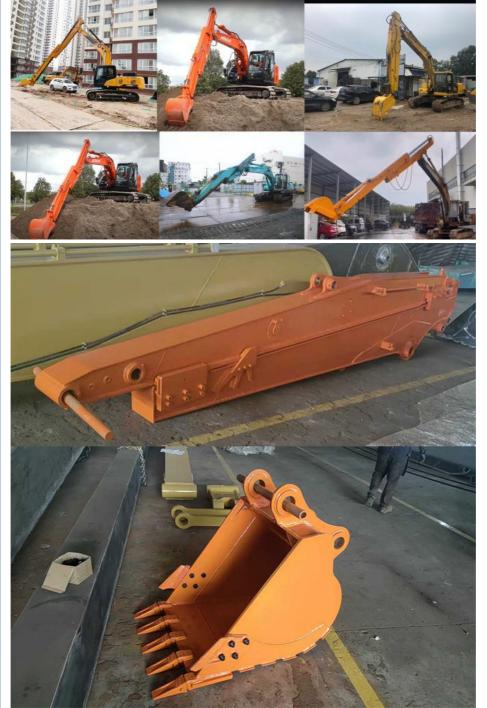

## More Images

for more products please visit us on excavatorlongarm.com

## Telescopic Arm telescopic Boom Arm Q355B High Efficiency

Note: There are more than 400+ clients who chose our Telescopic Boom Long Reach Boom Long Arm More than 900 sets sliding arm are sold.

#### Introduction of one set of Telescopic Boom Long Reach Boom Long Arm

\* Front Arm Extend and Retract \*Deeper Digging Depth \*Smaller Swing Range

The design of the excavator telescopic arm is a sophisticated blend of engineering and functionality, maximizing efficiency in various excavation tasks. Its multi-section configuration allows for an impressive range of motion, enabling operators to access challenging areas easily. Each component is crafted for optimal strength-to-weight ratios, ensuring lightweight maneuverability while maintaining robust performance under heavy loads. Advanced hydraulic systems further enhance responsiveness and precision, making the excavator telescopic arm an essential tool for modern excavation projects.