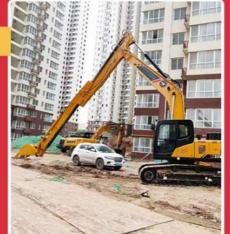

## More Images

for more products please visit us on excavatorlongarm.com

## Telescopic Arm telescopic Boom Arm Q355B High Efficiency

Note: There are more than 400+ clients who chose our Telescopic Boom Long Reach Boom Long Arm More than 900 sets sliding arm are sold.

#### Introduction of one set of Telescopic Boom Long Reach Boom Long Arm

\* Front Arm Extend and Retract \*Deeper Digging Depth \*Smaller Swing Range

The design of the excavator telescopic arm is a sophisticated blend of engineering and functionality, maximizing efficiency in various excavation tasks. Its multi-section configuration allows for an impressive range of motion, enabling operators to access challenging areas easily. Each component is crafted for optimal strength-to-weight ratios, ensuring lightweight maneuverability while maintaining robust performance under heavy loads. Advanced hydraulic systems further enhance responsiveness and precision, making the excavator telescopic arm an essential tool for modern excavation projects.