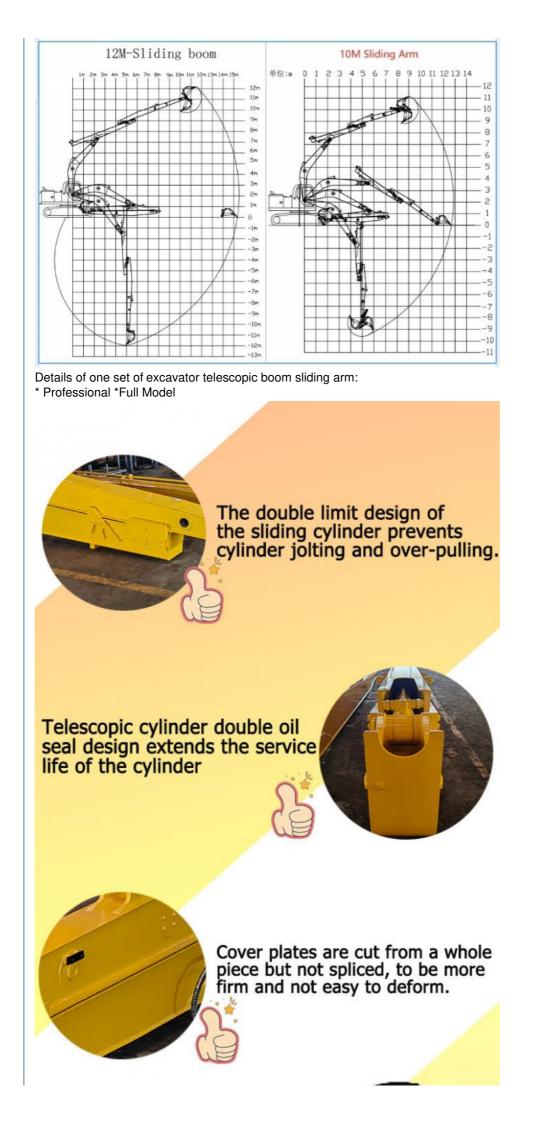

## More Images

for more products please visit us on excavatorlongarm.com

#### Introduction of one set of Telescopic Boom Long Reach Boom Long Arm

\* Front Arm Extend and Retract \*Deeper Digging Depth \*Smaller Swing Range

The design of the excavator telescopic arm is a sophisticated blend of engineering and functionality, maximizing efficiency in various excavation tasks. Its multi-section configuration allows for an impressive range of motion, enabling operators to access challenging areas easily. Each component is crafted for optimal strength-to-weight ratios, ensuring lightweight maneuverability while maintaining robust performance under heavy loads. Advanced hydraulic systems further enhance responsiveness and precision, making the excavator telescopic arm an essential tool for modern excavation projects.