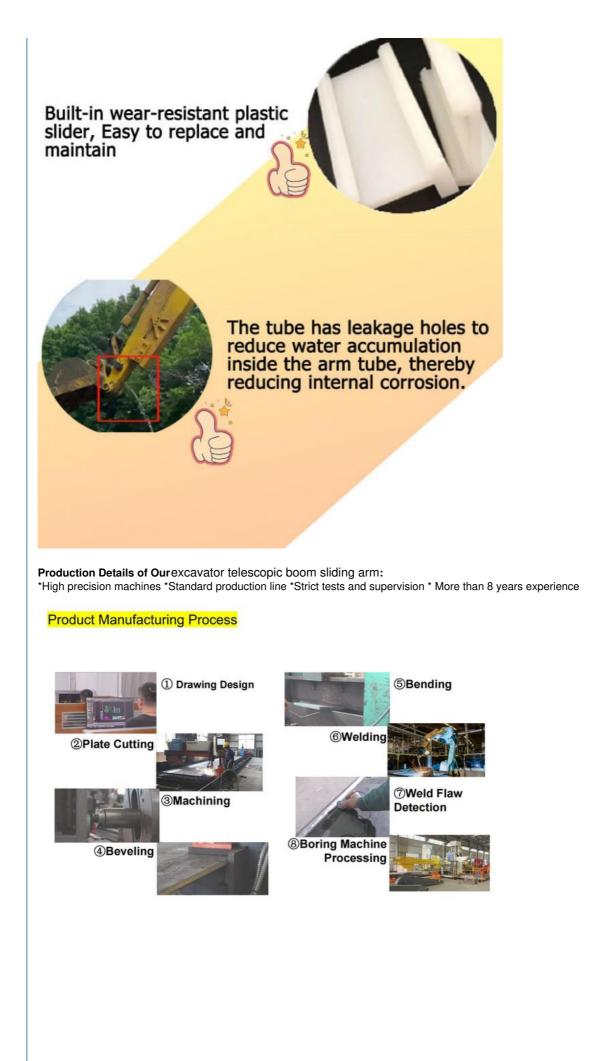

## More Images

for more products please visit us on excavatorlongarm.com

#### Introduction of one set of Telescopic Boom Long Reach Boom Long Arm

\* Front Arm Extend and Retract \*Deeper Digging Depth \*Smaller Swing Range

The design of the excavator telescopic arm is a sophisticated blend of engineering and functionality, maximizing efficiency in various excavation tasks. Its multi-section configuration allows for an impressive range of motion, enabling operators to access challenging areas easily. Each component is crafted for optimal strength-to-weight ratios, ensuring lightweight maneuverability while maintaining robust performance under heavy loads. Advanced hydraulic systems further enhance responsiveness and precision, making the excavator telescopic arm an essential tool for modern excavation projects.