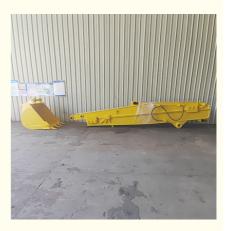

## 12M 16M Telescopic Boom For Excavator Bucket 0.8CBM 1CBM

Guangdong Province, China

USD 30-7000 EXW price

bubble / wooden cases/ others

Co. Ltd

CE, patent, ISO

5-25/works T/T, L/C

7 sets per week

Kaiping Zhonghe Machinery Manufacturing

Telescopic Arm telescopic Boom Arm 081

## More Images

for more products please visit us on excavatorlongarm.com