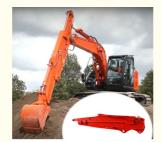

#### Introduction of one set of Telescopic Boom Long Reach Boom Long Arm

\* Front Arm Extend and Retract \*Deeper Digging Depth \*Smaller Swing Range

The design of the excavator telescopic arm is a sophisticated blend of engineering and functionality, maximizing efficiency in various excavation tasks. Its multi-section configuration allows for an impressive range of motion, enabling operators to access challenging areas easily. Each component is crafted for optimal strength-to-weight ratios, ensuring lightweight maneuverability while maintaining robust performance under heavy loads. Advanced hydraulic systems further enhance responsiveness and precision, making the excavator telescopic arm an essential tool for modern excavation projects.

| Specifications of Our excavato   | or telescopic boom   | i sliding arm:         |
|----------------------------------|----------------------|------------------------|
| *Special Design * Full Tests *Lo | nger Service Life-sp | an * High working effi |

| *Special Design * Full Tests *Longer Service Life-span * High working efficiency |                  |           |            |                 |  |
|----------------------------------------------------------------------------------|------------------|-----------|------------|-----------------|--|
| Excavator                                                                        | Effective Length | Max Depth | Max Radius | Bucket Capacity |  |
| (Ton)                                                                            | (mm)             | (mm)      | (mm)       | (cbm)           |  |
| 12-15T                                                                           | 5700             | 8000      | 10400      | 0.2-0.3         |  |
| 20-25T                                                                           | 9150             | 10000     | 13000      | 0.4-0.7         |  |
| 20-25T                                                                           | 11000            | 12000     | 15200      | 0.4-0.7         |  |
| 30-35T                                                                           | 11000            | 12000     | 15800      | 0.6-0.9         |  |
| 40-45T                                                                           | 12100            | 16000     | 19200      | 0.8-1.3         |  |