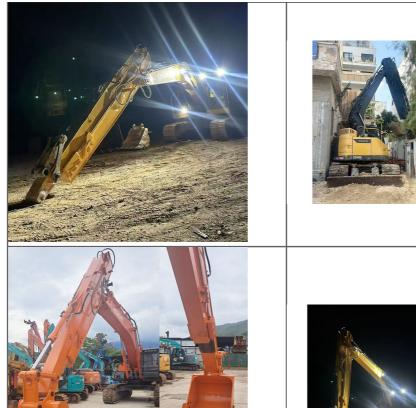

## More Images

for more products please visit us on excavatorlongarm.com

## Telescopic Arm telescopic Boom Arm Q355B High Efficiency

Note: There are more than 400+ clients who chose our Telescopic Boom Long Reach Boom Long Arm More than 900 sets sliding arm are sold.

#### Introduction of one set of Telescopic Boom Long Reach Boom Long Arm

\* Front Arm Extend and Retract \*Deeper Digging Depth \*Smaller Swing Range

The design of the excavator telescopic arm is a sophisticated blend of engineering and functionality, maximizing efficiency in various excavation tasks. Its multi-section configuration allows for an impressive range of motion, enabling operators to access challenging areas easily. Each component is crafted for optimal strength-to-weight ratios, ensuring lightweight maneuverability while maintaining robust performance under heavy loads. Advanced hydraulic systems further enhance responsiveness and precision, making the excavator telescopic arm an essential tool for modern excavation projects.