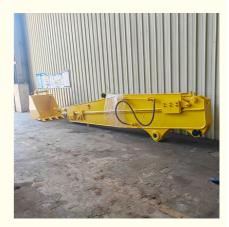

t, ISO

5-25/works T/T, L/C

7 sets per week

Kaiping Zhonghe Machinery Manufacturing

Telescopic Arm telescopic Boom Arm 081

## **Basic Information**

- Place of Origin:
- Brand Name:
- Certification:
- Model Number:
- Minimum Order Quantity: 1 set / piece
- Price:
- Packaging Details:
- Delivery Time:
- Payment Terms:
- Supply Ability:



## **Product Specification**

- Features:
- Painting:
- Cylinders:
- Color:
- Digging Depth(m):
- Patents:
- Key Word:
- Warranty:
- Material:
- OEM / ODM:
- High Effective And Longer Life-span Premium Painting High Quality Cylinders Yellow, Red, White, Blue, Customized 6m, 12m, 16m, 18m CE, ISO9001 Telescopic Arm For Sale

12M Telescopic Boom, 16M Telescopic Boom, Excavator Bucket Telescopic Boom

6 Months For The Arm

Q355B

Available

- Highlight:



## More Images





for more products please visit us on excavatorlongarm.com

## Telescopic Arm telescopic Boom Arm Q355B High Efficiency

Note: There are more than 400+ clients who chose our Telescopic Boom Long Reach Boom Long Arm More than 900 sets sliding arm are sold.

#### Introduction of one set of Telescopic Boom Long Reach Boom Long Arm

\* Front Arm Extend and Retract \*Deeper Digging Depth \*Smaller Swing Range

The design of the excavator telescopic arm is a sophisticated blend of engineering and functionality, maximizing efficiency in various excavation tasks. Its multi-section configuration allows for an impressive range of motion, enabling operators to access challenging areas easily. Each component is crafted for optimal strength-to-weight ratios, ensuring lightweight ma