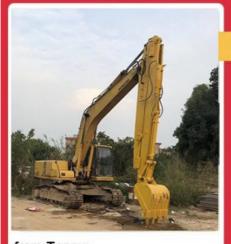

## 12M 16M Telescopic Boom For Excavator Bucket 0.8CBM 1CBM

Guangdong Province, China

USD 30-7000 EXW price

bubble / wooden cases/ others

Co. Ltd

CE, patent, ISO

5-25/works T/T, L/C

7 sets per week

Kaiping Zhonghe Machinery Manufacturing

Telescopic Arm telescopic Boom Arm 081

## Telescopic Arm telescopic Boom Arm Q355B High Efficiency

Note: There are more than 400+ clients who chose our Telescopic Boom Long Reach Boom Long Arm More than 900 sets sliding arm are sold.