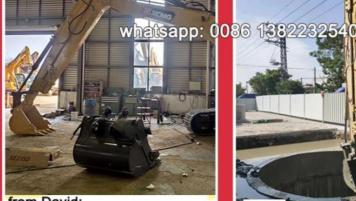

# **Feedback from Clients**

from Tonny: Very excellent telescopic boom. on my pc 200 excavator suitably.

from Jason: cool, the telescopic boom works effectively. suitable for digging.

6

from David: very nice service. The boom works very good. safe and balanced operation from Kevin: suitable for digging caisson. save energy.