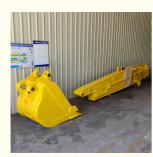

T/T, L/C

7 sets per week

Kaiping Zhonghe Machinery Manufacturing

Telescopic Arm telescopic Boom Arm 081

## **Basic Information**

- Place of Origin:
- Brand Name:
- Certification:
- Model Number:
- Minimum Order Quantity: 1 set / piece
- Price:
- Packaging Details:
- Delivery Time:
- Payment Terms:
- Supply Ability:



## **Product Specification**

- Features:
- Painting:
- Cylinders:
- Color:
- Digging Depth(m):
- Patents:
- Key Word:
- Warranty:
- Material:
- OEM / ODM:
- High Effective And Longer Life-span Premium Painting High Quality Cylinders Yellow, Red, White, Blue, Customized 6m, 12m, 16m, 18m CE, ISO9001 Telescopic Arm For Sale

12M Telescopic Boom, 16M Telescopic Boom, Excavator Bucket Telescopic Boom

6 Months For The Arm

Q355B

Available

- Highlight:



## More Images





for more products please visit us on excavatorlongarm.com

## Telescopic Arm telescopic Boom Arm Q355B High Efficiency

Note: There are more than 400+ clients who chose our Telescopic Boom Long Reach Boom Long Arm More than 900 sets sliding arm are sold.

#### Introduction of one set of Telescopic Boom Long Reach Boom Long Arm

\* Front Arm Extend and Retract \*Deeper Digging Depth \*Smaller Swing Range

The design of the excavator telescopic arm is a sophisticated blend of engineering and functionality, maximizing efficiency in various excavation tasks. Its multi-section configuration allows for an impressive range of motion, enabling operators to access challenging areas easily. Each component is crafted for optimal strength-to-weight ratios, ensuring lightweight maneuverability whil