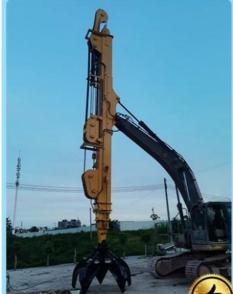

Welcome to send your excavator model to us. Suitable Length and model drawing will be sent soon.

Pictures of one set of telescopic dipper for excavatorswith clamshell bucket / grapple: Suitable excavators to install telescopic dipper for excavator. Sany, Hitachi, Komatsu, Zoomlion, Kobelco, Kato, Sumitomo, etc.

5 Deep pit work

For Deep foundation pit construction project

For unloading materials For Large-scale earthworks

Production details of one set of telescopic dipper for excavator \* Cut by CNC plasmac

\* Proceeded by Large floor-standing double-sided boring machine