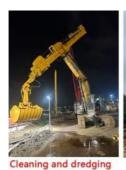

5 Deep pit work

For Deep foundation pit construction project

For unloading materials For Large-scale earthworks

Production details of one set of telescopic dipper for excavator \* Cut by CNC plasmac

\* Proceeded by Large floor-standing double-sided boring machine