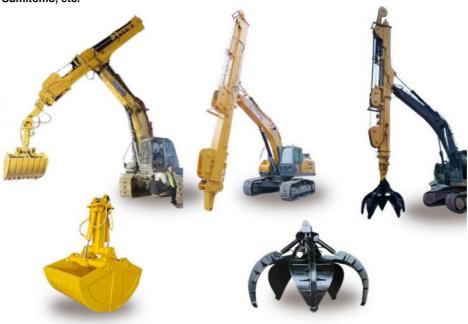

Welcome to send your excavator model to us. Suitable Length and model drawing will be sent soon.

Pictures of one set of telescopic dipper for excavatorswith clamshell bucket / grapple: Suitable excavators to install telescopic dipper for excavator. Sany, Hitachi, Komatsu, Zoomlion, Kobelco, Kato, Sumitomo, etc.