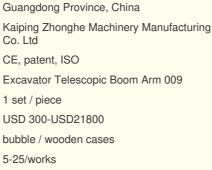

## BS900E Q690D Excavator Telescopic Boom Arm

#### Brief introduction of one set of Kaiping Zhonghe Machinery's telescopic dipper for excavator

A telescopic boom arm is a versatile piece of equipment commonly used in construction, maintenance, and aerial work. Its design allows for extended reach and maneuverability, making it ideal for accessing hard-to-reach areas. Typically mounted on excavators, the boom can extend and retract, providing flexibility in various applications, from lifting heavy materials to adjusting cameras. The boom arm is equipped with a hydraulic system that ensures smooth operation and precise control, enhancing safety and efficiency on the job site. Its compact design allows for easy transport and storage, making it an essential tool in many industries.

**Material of excavator telescopic boom arm:** BS900E, or others as you request, lighter and stronger material can lessen the load of the excavator, work more efficient, and with longer life-span.

**Connectors of telescopic boom arm:** Enhanced Thickened Connectors, not easy oil leakage, no easy breaking Wire Rope of one set of telescopic boom arm: Using high quality wire rope, multiple-strand wire rope, with longer service life-span.