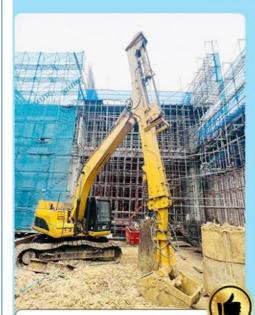

Welcome to send your excavator model to us. Suitable Length and model drawing will be sent soon.

Pictures of one set of telescopic dipper for excavatorswith clamshell bucket / grapple: Suitable excavators to install telescopic dipper for excavator. Sany, Hitachi, Komatsu, Zoomlion, Kobelco, Kato, Sumitomo, etc.

5 Deep pit work

For Deep foundation pit construction project

For unloading materials For Large-scale earthworks

Production details of one set of telescopic dipper for excavator \* Cut by CNC plasmac

\* Proceeded by Large floor-standing double-sided boring machine