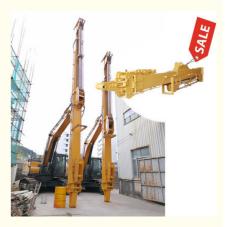

Welcome to send your excavator model to us. Suitable Length and model drawing will be sent soon.

Pictures of one set of telescopic dipper for excavatorswith clamshell bucket / grapple: Suitable excavators to install telescopic dipper for excavator. Sany, Hitachi, Komatsu, Zoomlion, Kobelco, Kato, Sumitomo, etc.

5 Deep pit work

For Deep foundation pit construction project

For unloading materials For Large-scale earthworks

Production details of one set of telescopic dipper for excavator \* Cut by CNC plasmac

\* Proceeded by Large floor-standing double-sided boring machine