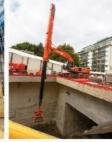

Welcome to send your excavator model to us. Suitable Length and model drawing will be sent soon.

Pictures of one set of telescopic dipper for excavatorswith clamshell bucket / grapple: Suitable excavators to install telescopic dipper for excavator. Sany, Hitachi, Komatsu, Zoomlion, Kobelco, Kato, Sumitomo, etc.

5 Deep pit work

For Deep foundation pit construction project

For unloading materials For Large-scale earthworks

Production details of one set of telescopic dipper for excavator \* Cut by CNC plasmac

\* Proceeded by Large floor-standing double-sided boring machine