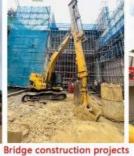

5 Deep pit work

For Deep foundation pit construction project

For unloading materials For Large-scale earthworks

Production details of one set of telescopic dipper for excavator \* Cut by CNC plasmac

\* Proceeded by Large floor-standing double-sided boring machine