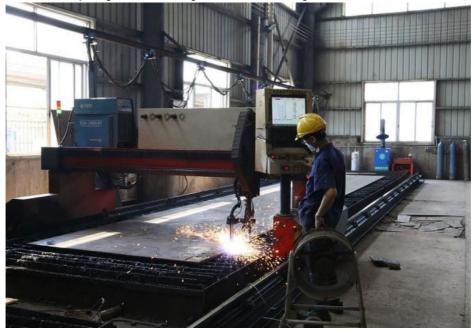

5 Deep pit work

For Deep foundation pit construction project

For unloading materials For Large-scale earthworks

Production details of one set of telescopic dipper for excavator \* Cut by CNC plasmac

\* Proceeded by Large floor-standing double-sided boring machine