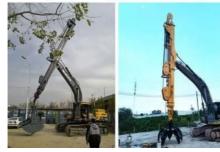

Welcome to send your excavator model to us. Suitable Length and model drawing will be sent soon.

Pictures of one set of telescopic dipper for excavatorswith clamshell bucket / grapple: Suitable excavators to install telescopic dipper for excavator. Sany, Hitachi, Komatsu, Zoomlion, Kobelco, Kato, Sumitomo, etc.

5 Deep pit work

For Deep foundation pit construction project

For unloading materials For Large-scale earthworks

Production details of one set of telescopic dipper for excavator \* Cut by CNC plasmac

\* Proceeded by Large floor-standing double-sided boring machine