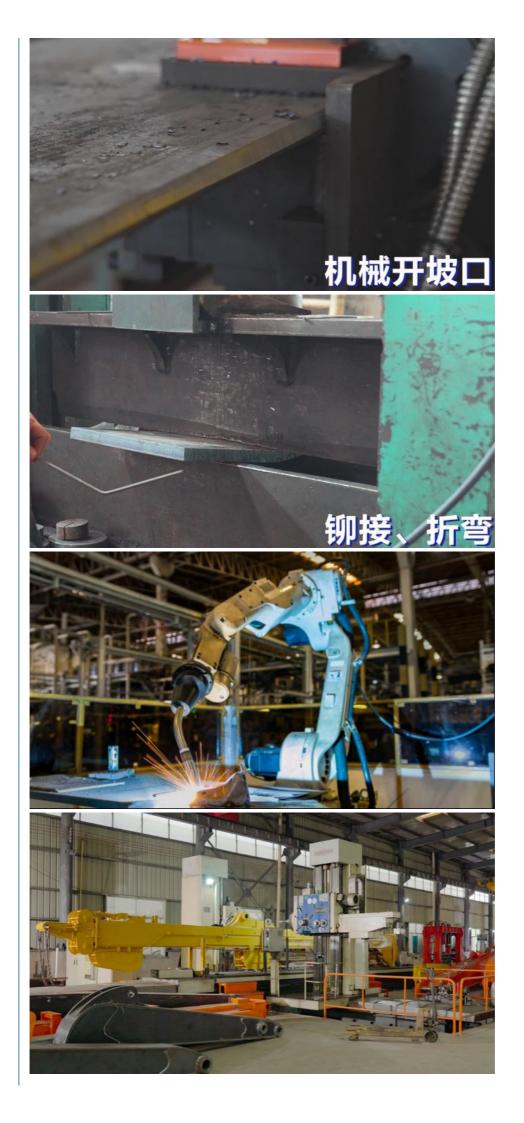

5 Deep pit work

For Deep foundation pit construction project

For unloading materials For Large-scale earthworks

Production details of one set of telescopic dipper for excavator \* Cut by CNC plasmac

\* Proceeded by Large floor-standing double-sided boring machine