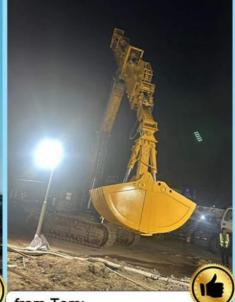

# Feedback from Clients

from Jimmy: cool, the telescopic boom works effectively. suitable for grabbing. from Michael: suitable for digging caisson. save energy.

from Tonny: Very excellent telescopic boom. on my excavator suitably. perfect