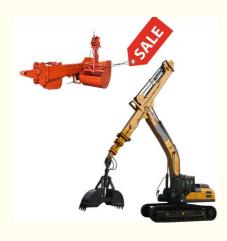

## Specification of one set of telescopic dipper for excavator:

| -                   | ion of one set of telesc | 1 11                              |  |
|---------------------|--------------------------|-----------------------------------|--|
| Digging<br>Depth(m) | Excavator Model(ton)     | Clamshell Bucket<br>Capacity(cbm) |  |
| 20-22m              | 30-33T                   |                                   |  |
|                     | 35-38T                   | 1.5cbm                            |  |
| 25m                 | 30-33T                   |                                   |  |
|                     | 35-38T                   |                                   |  |
|                     | 35-38T                   | —2.2cbm                           |  |
|                     | 40-50T                   |                                   |  |
| 26-30m              | 36-50T                   | 1.5cbm                            |  |
|                     |                          | 1.5cbm                            |  |
|                     |                          | 2cbm                              |  |
|                     |                          | 2cbm                              |  |
|                     |                          | 2.2cbm                            |  |
|                     |                          | 2.2cbm                            |  |
|                     | 40-50T                   | 2.2cbm                            |  |
| 31-32m              | 40-50T                   | 2.2cbm                            |  |
|                     |                          | 2.5cbm                            |  |

Welcome to send your excavator model to us. Suitable Length and model drawing will be sent soon.

Pictures of one set of telescopic dipper for excavatorswith clamshell bucket / grapple: Suitable excavators to install telescopic dipper for excavator. Sany, Hitachi, Komatsu, Zoomlion, Kobelco, Kato, Sumitomo, etc.