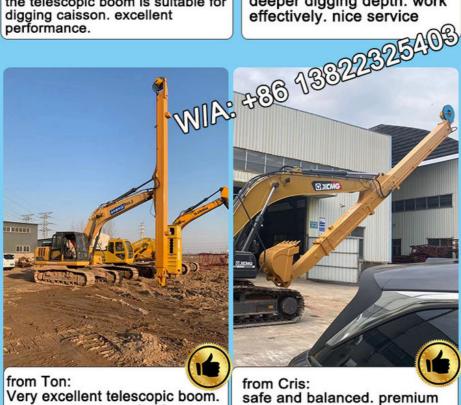

# Feedback from Clients

from Jonson: the telescopic boom is suitable for digging caisson. excellent performance.

from Ryon: deeper digging depth. work effectively. nice service

on my excavator suitably. very good job

excavator boom. perfect

Contact details of our sales manager:

Whatsapp: wa.me/+8613822325403

Email: aria@excavatorboomarm.com 13822325403@163.com Website link: <u>www.excavatorlongarm.com</u>