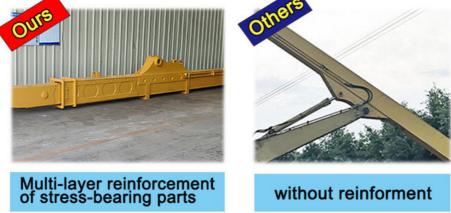

Model drawing of one set of excavator telescopic boom sliding arm:

Enlarged spring piece High Effective Not prone to failure

Four-layer steel wire high pressure hose

More durable

The front part is curved

Enlarge the digging force

Digging effective is increased.