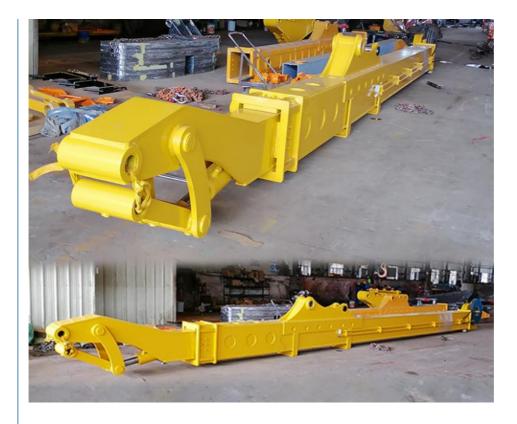

#### More Images

for more products please visit us on excavatorlongarm.com

#### Deep Digging Depth Telescopic Excavator Telescopic Arm for Excavator

More introduction of one set of telescopic arm for excavator:

Dual-Section Design: The two-section telescopic arm for excavator allows for adjustable lengths, providing operators with the flexibility to reach challenging areas without repositioning the entire excavator.