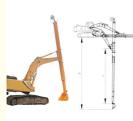

Welcome to send your excavator model to us, suitable length and model drawing will be sent soon.

The model drawing will be sent as soon as possible. Features of one set of excavator long reach stick boom and arm:

Model drawing of one set of excavator telescopic boom sliding arm:

Enlarged spring piece High Effective Not prone to failure

Four-layer steel wire high pressure hose

More durable

The front part is curved

Enlarge the digging force