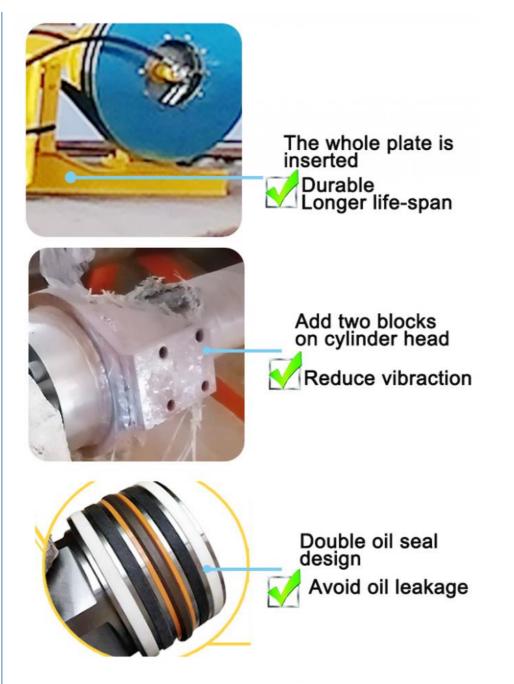

Model drawing of one set of excavator telescopic boom sliding arm:

Enlarged spring piece High Effective Not prone to failure

Four-layer steel wire high pressure hose

More durable

The front part is curved

Enlarge the digging force

#### High-Quality Long Cylinder for Excavator Long Reach Telescopic Boom:

The long cylinder of our telescopic boom is of premium quality, featuring a double-cylinder seal that minimizes the risk of oil leakage and extends its service life.

Reinforced Design for High-Stress Areas: The design has been enhanced at critical stress points, ensuring that the steel tube's lifespan is significantly longer—up to twice that of competing brands. This results in improved durability and resistance to cracking.