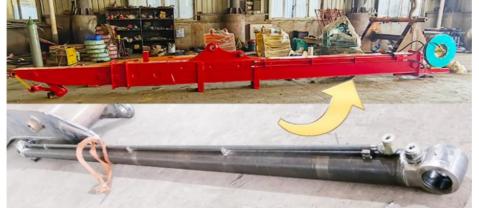

#### High-Quality Long Cylinder for Excavator Long Reach Telescopic Boom:

The long cylinder of our telescopic boom is of premium quality, featuring a double-cylinder seal that minimizes the risk of oil leakage and extends its service life.

Reinforced Design for High-Stress Areas: The design has been enhanced at critical stress points, ensuring that the steel tube's lifespan is significantly longer—up to twice that of competing brands. This results in improved durability and resistance to cracking.