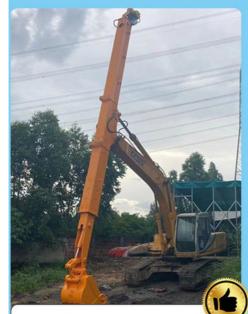

Reinforced Design for High-Stress Areas: The design has been enhanced at critical stress points, ensuring that the steel tube's lifespan is significantly longer—up to twice that of competing brands. This results in improved durability and resistance to cracking.

Optimized Front Section for Increased Digging Force: The front section of the excavator's long reach boom is curved, which significantly enhances digging power. This design improvement boosts the working efficiency of the telescopic arm, allowing for more effective and powerful excavating operations.