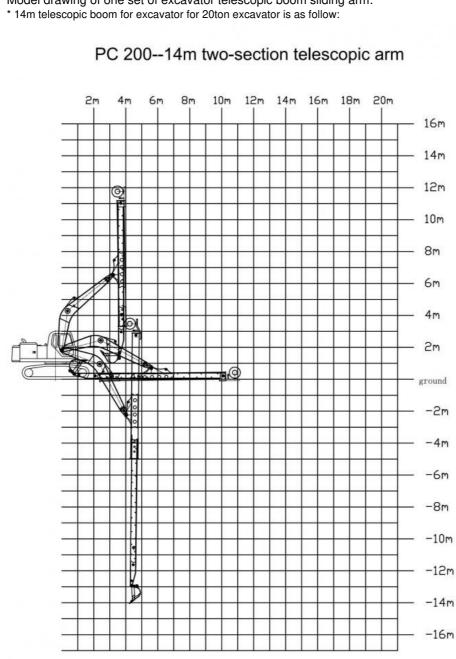

Welcome to send your excavator model to us, suitable length and model drawing will be sent soon.

The model drawing will be sent as soon as possible. Features of one set of excavator long reach stick boom and arm:

Model drawing of one set of excavator telescopic boom sliding arm:

Enlarged spring piece High Effective Not prone to failure

Four-layer steel wire high pressure hose

More durable

The front part is curved

Enlarge the digging force

Digging effective is increased.