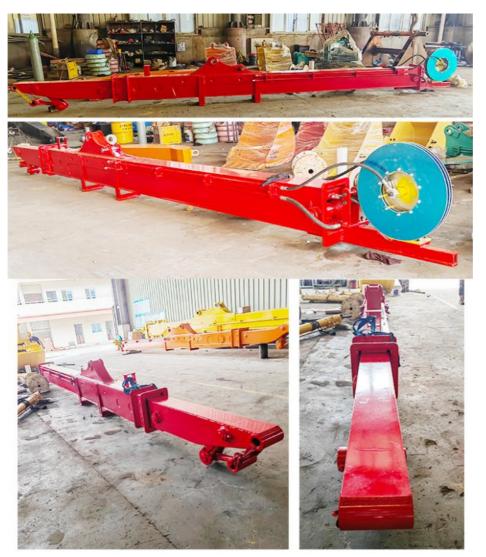

#### More Images

for more products please visit us on excavatorlongarm.com

#### Deep Digging Depth Telescopic Excavator Telescopic Arm for Excavator

More introduction of one set of telescopic arm for excavator:

Dual-Section Design: The two-section telescopic arm for excavator allows for adjustable lengths, providing operators with the flexibility to reach challenging areas without repositioning the entire excavator.