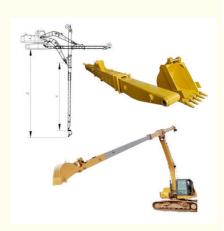

Welcome to send your excavator model to us, suitable length and model drawing will be sent soon.

The model drawing will be sent as soon as possible. Features of one set of excavator long reach stick boom and arm:

Model drawing of one set of excavator telescopic boom sliding arm:

Enlarged spring piece High Effective Not prone to failure

Four-layer steel wire high pressure hose

More durable

The front part is curved

Enlarge the digging force

Digging effective is increased.