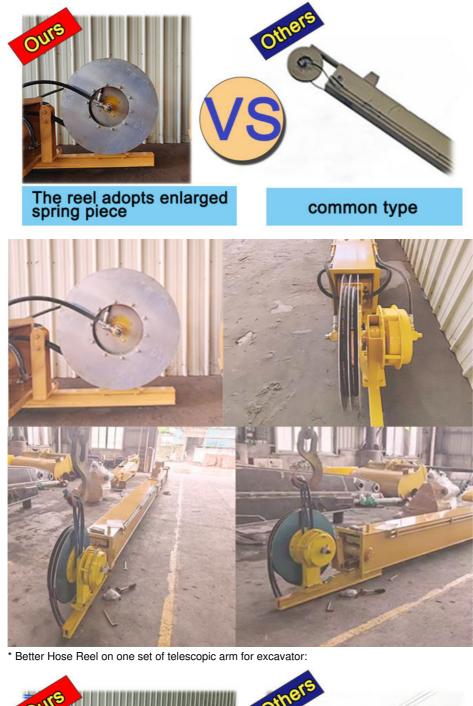

Model drawing of one set of excavator telescopic boom sliding arm:

Enlarged spring piece High Effective Not prone to failure

Four-layer steel wire high pressure hose

More durable

The front part is curved

Enlarge the digging force

Digging effective is increased.