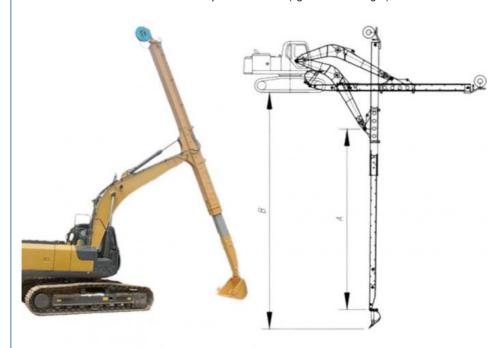

### Heavy Duty Telescopic Arm Excavator with Bucket for Digging at Narrow Places

Introduction of Hydraulic Telescoping Excavator:

Digging depth of one set of excavator telescopic arm (m): 6M 10M 12M 14M 16M 18M

Welcome to send your excavator model to us, suitable length and model drawing will be sent soon.

Model drawing of one set of excavator telescopic arm:

\* 14m excavator long reach telescopic boom for 20ton excavator is as follow:

## PC 200--14m two-section telescopic arm

The model drawing will be sent as soon as possible. Features of our telescopic boom for excavator:

\* Premium long cylinder for excavator long reach telescopic boom :