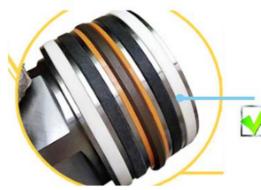

The long cylinder of telescopic boom long reach boom long arm is premium and is with double cylinder seal which is not easy oil leakage and with longer service life-span.

\* Enhanced design at the places which bear huge stress. The steel tube's working life-span is double longer than other brands.