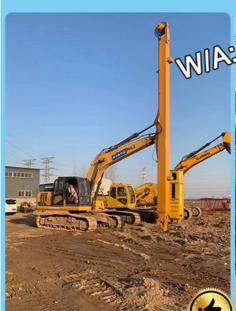

### Heavy Duty Telescopic Arm Excavator with Bucket for Digging at Narrow Places

Introduction of Hydraulic Telescoping Excavator:

Digging depth of one set of excavator telescopic arm (m): 6M 10M 12M 14M 16M 18M

Bucket capacity(cbm): 0.2cbm to 1.2cbm

Woring environment of one set of long reach boom excavator telescopic arm: digging sand soil silt dirt, digging house foundation pit, digging at narrow places.

Material of one set of excavator telescopic arm: HG785(lighter and stronger)

Welcome to send your excavator model to us, suitable length and model drawing will be sent soon.

Model drawing of one set of excavator telescopic arm:

\* 14m excavator long reach telescopic boom for 20ton excavator is as follow: