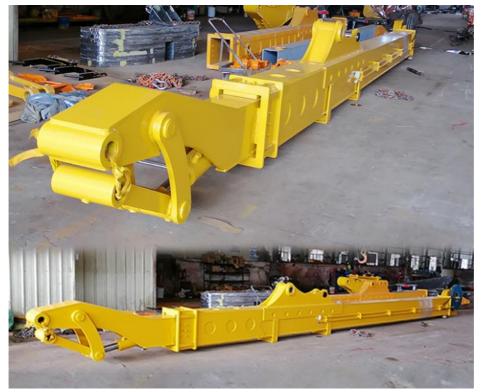

### Heavy Duty Telescopic Arm Excavator with Bucket for Digging at Narrow Places

Introduction of Hydraulic Telescoping Excavator:

Digging depth of one set of excavator telescopic arm (m): 6M 10M 12M 14M 16M 18M

Bucket capacity(cbm): 0.2cbm to 1.2cbm

Woring environment of one set of long reach boom excavator telescopic arm: digging sand soil silt dirt, digging house foundation pit, digging at narrow places.

Material of one set of excavator telescopic arm: HG785(lighter and stronger)

Welcome to send your excavator model to us, suitable length and model drawing will be sent soon.

Model drawing of one set of excavator telescopic arm:

\* 14m excavator long reach telescopic boom for 20ton excavator is as follow:

## PC 200--14m two-section telescopic arm

The model drawing will be sent as soon as possible. Features of our telescopic boom for excavator:

\* Premium long cylinder for excavator long reach telescopic boom :