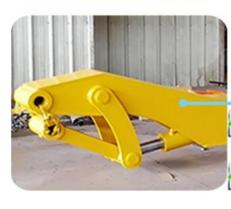

Longer service life-span and not easy cracking

Four-layer steel wire high pressure hose

More durable

The front part is curved Enlarge the digging force

<sup>\*</sup> Telescopic arm telescopic boom arm is with improved front part which has larger digging force:

The front part of excavator long reach stick boom and arm's shape is curved which has bigger digging force. The working efficiency of telescopic arm telescopic boom arm is improved and enhanced.

The whole plate is inserted