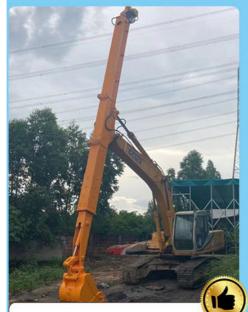

### More Images

### Heavy Duty Telescopic Arm Excavator with Bucket for Digging at Narrow Places

Introduction of Hydraulic Telescoping Excavator:

Digging depth of one set of excavator telescopic arm (m): 6M 10M 12M 14M 16M 18M