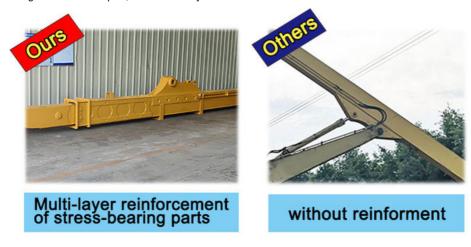

The long cylinder of telescopic boom long reach boom long arm is premium and is with double cylinder seal which is not easy oil leakage and with longer service life-span.

\* Enhanced design at the places which bear huge stress. The steel tube's working life-span is double longer than other brands.

The front part of excavator long reach stick boom and arm's shape is curved which has bigger digging force. The working efficiency of telescopic arm telescopic boom arm is improved and enhanced.

The whole plate is inserted