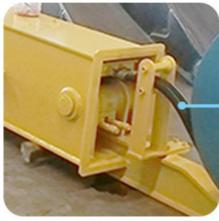

The long cylinder of telescopic boom long reach boom long arm is premium and is with double cylinder seal which is not easy oil leakage and with longer service life-span.

\* Enhanced design at the places which bear huge stress. The steel tube's working life-span is double longer than other brands.