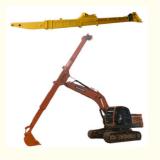

### Heavy Duty Telescopic Arm Excavator with Bucket for Digging at Narrow Places

Introduction of Hydraulic Telescoping Excavator:

Digging depth of one set of excavator telescopic arm (m): 6M 10M 12M 14M 16M 18M

Welcome to send your excavator model to us, suitable length and model drawing will be sent soon.

Model drawing of one set of excavator telescopic arm:

\* 14m excavator long reach telescopic boom for 20ton excavator is as follow:

## PC 200--14m two-section telescopic arm

The model drawing will be sent as soon as possible. Features of our telescopic boom for excavator:

\* Premium long cylinder for excavator long reach telescopic boom :