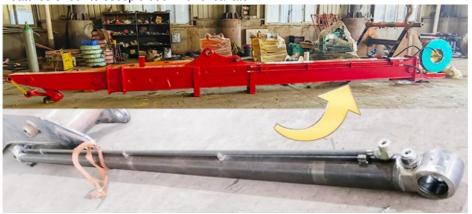

## PC 200--14m two-section telescopic arm

The model drawing will be sent as soon as possible. Features of our telescopic boom for excavator:

\* Premium long cylinder for excavator long reach telescopic boom :

The long cylinder of telescopic boom long reach boom long arm is premium and is with double cylinder seal which is not easy oil leakage and with longer service life-span.

\* Enhanced design at the places which bear huge stress. The steel tube's working life-span is double longer than other brands.