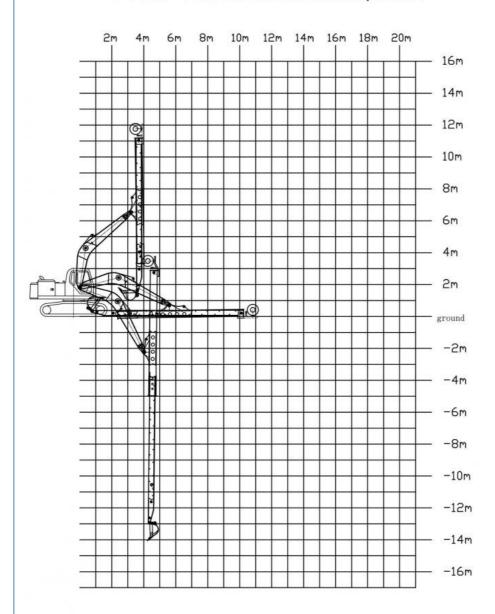

### Heavy Duty Telescopic Arm Excavator with Bucket for Digging at Narrow Places

Introduction of Hydraulic Telescoping Excavator:

Digging depth of one set of excavator telescopic arm (m): 6M 10M 12M 14M 16M 18M

Welcome to send your excavator model to us, suitable length and model drawing will be sent soon.

Model drawing of one set of excavator telescopic arm:

\* 14m excavator long reach telescopic boom for 20ton excavator is as follow:

## PC 200--14m two-section telescopic arm

The model drawing will be sent as soon as possible. Features of our telescopic boom for excavator:

\* Premium long cylinder for excavator long reach telescopic boom :