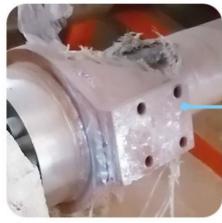

The long cylinder of telescopic boom long reach boom long arm is premium and is with double cylinder seal which is not easy oil leakage and with longer service life-span.

\* Enhanced design at the places which bear huge stress. The steel tube's working life-span is double longer than other brands.