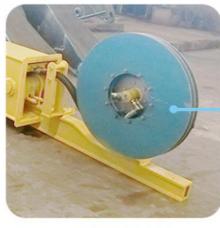

Durable
Longer life-span

Add two blocks on cylinder head Reduce vibraction

Double oil seal design

Avoid oil leakage

Why chose Kaiping Zhonghe Machinery's telescopic excavator boom:

\* Better Hose Reel Longer service life-span, work smoothly and with lower fail rate