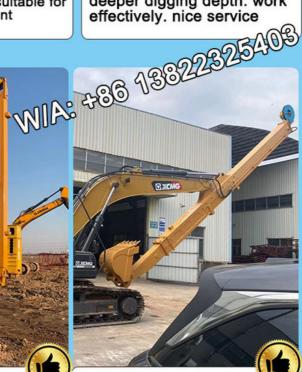

# Feedback from Clients

from Jonson: the telescopic boom is suitable for digging caisson. excellent performance.

from Ryon: deeper digging depth. work effectively. nice service

from Ton: Very excellent telescopic boom. on my excavator suitably. very good job