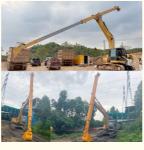

Feedback of Kaiping Zhonghe Machinery's telescopic boom for excavator which works high efficiency and with lower fail rate:

# Feedback from Clients

from Jonson: the telescopic boom is suitable for digging caisson. excellent performance.

from Ryon: deeper digging depth. work effectively. nice service

from Ton: Very excellent telescopic boom. on my excavator suitably. very good job

from Cris: safe and balanced. premium excavator boom. perfect

Contact details:

Kaiping Zhonghe Machinery is a big Manufacturer of Excavator telescopic arm

Welcome to contact for a big discount!

Whatsapp: wa.me/+8613822325403