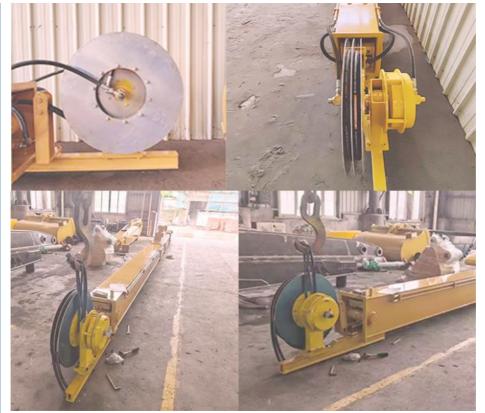

### More Images

### Heavy Duty Telescopic Arm Excavator with Bucket for Digging at Narrow Places

Introduction of Hydraulic Telescoping Excavator:

Digging depth of one set of excavator telescopic arm (m): 6M 10M 12M 14M 16M 18M

Bucket capacity(cbm): 0.2cbm to 1.2cbm

Woring environment of one set of long reach boom excavator telescopic arm: digging sand soil silt dirt, digging house foundation pit, digging at narrow places.

Material of one set of excavator telescopic arm: HG785(lighter and stronger)