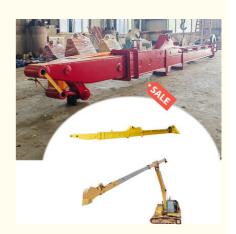

# Sales No.1 10M Excavator Long Reach Boom And Telescopic Arm

### Heavy Duty Telescopic Arm Excavator with Bucket for Digging at Narrow Places

Introduction of Hydraulic Telescoping Excavator:

Digging depth of one set of excavator telescopic arm (m): 6M 10M 12M 14M 16M 18M

Welcome to send your excavator model to us, suitable length and model drawing will be sent soon.

Model drawing of one set of excavator telescopic arm:

\* 14m excavator long reach telescopic boom for 20ton excavator is as follow: