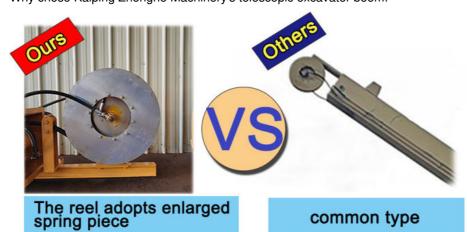

Durable
Longer life-span

Add two blocks on cylinder head Reduce vibraction

Double oil seal design

Avoid oil leakage

Why chose Kaiping Zhonghe Machinery's telescopic excavator boom:

\* Better Hose Reel Longer service life-span, work smoothly and with lower fail rate