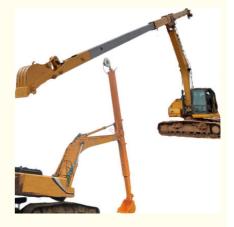

### Heavy Duty Telescopic Arm Excavator with Bucket for Digging at Narrow Places

Introduction of Hydraulic Telescoping Excavator:

Digging depth of one set of excavator telescopic arm (m): 6M 10M 12M 14M 16M 18M

Welcome to send your excavator model to us, suitable length and model drawing will be sent soon.

Model drawing of one set of excavator telescopic arm:

\* 14m excavator long reach telescopic boom for 20ton excavator is as follow:

## PC 200--14m two-section telescopic arm

The model drawing will be sent as soon as possible. Features of our telescopic boom for excavator:

\* Premium long cylinder for excavator long reach telescopic boom :