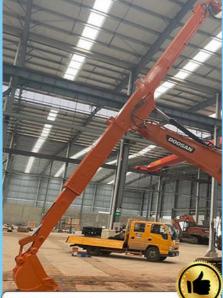

### More Images

### Heavy Duty Telescopic Arm Excavator with Bucket for Digging at Narrow Places

Introduction of Hydraulic Telescoping Excavator:

Digging depth of one set of excavator telescopic arm (m): 6M 10M 12M 14M 16M 18M