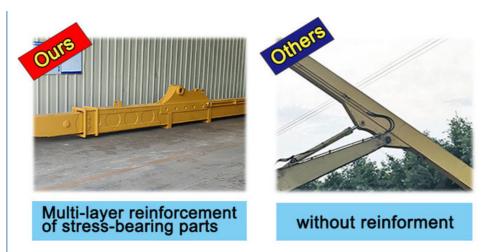

Features of our Excavator Long Reach Boom And Telescopic Arm:

# PC 200--14m two-section telescopic arm

\* Enhanced design at the places which bear huge stress longer service life-span and not easy cracking

\* Premium long cylinder for telescopic arm for excavator: The long cylinder of excavator telescopic arm is premium. Double cylinder seal which is not easy oil leakage and with longer service life-span.