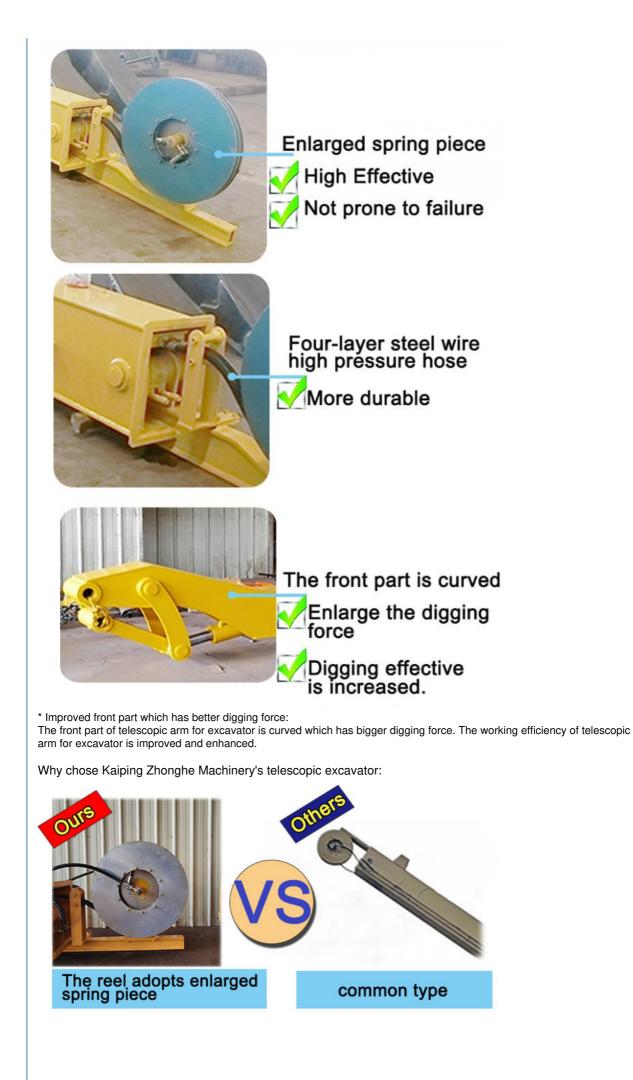

Features of our Excavator Long Reach Boom And Telescopic Arm:

# PC 200--14m two-section telescopic arm

\* Enhanced design at the places which bear huge stress longer service life-span and not easy cracking

\* Premium long cylinder for telescopic arm for excavator: The long cylinder of excavator telescopic arm is premium. Double cylinder seal which is not easy oil leakage and with longer service life-span.