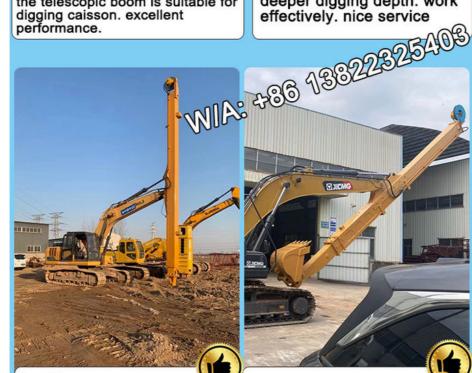

Feedback of our telescopic boom for excavator which work high efficiency:

# Feedback from Clients

from Jonson: the telescopic boom is suitable for digging caisson. excellent performance.

from Ryon: deeper digging depth. work effectively. nice service

from Ton: Very excellent telescopic boom. on my excavator suitably. very good job

from Cris: safe and balanced. premium excavator boom. perfect

Contact details: