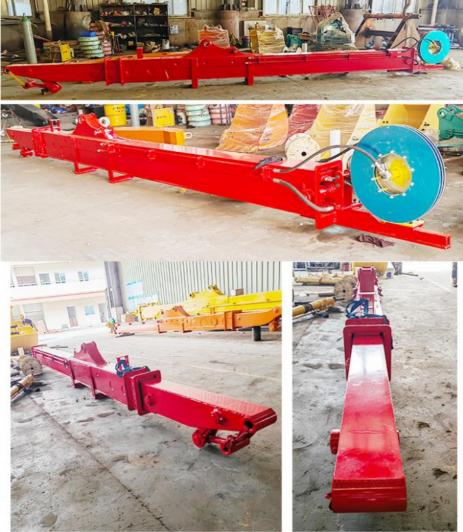

#### More Images

#### 10M Telescopic Excavator with Bucket for Digging House Foundation

Introduction of 10M excavator telescopic arm: Digging depth(m): 10M Bucket capacity(cbm): 0.2cbm Woring environment: digging sand soil silt dirt, digging house foundation pit, digging at narrow places. Material: HG785