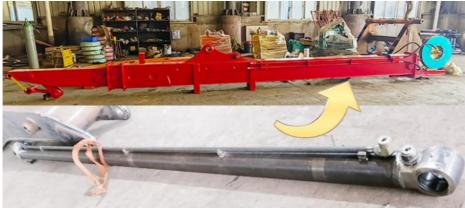

# PC 200--14m two-section telescopic arm

\* Enhanced design at the places which bear huge stress longer service life-span and not easy cracking

\* Premium long cylinder for telescopic arm for excavator: The long cylinder of excavator telescopic arm is premium. Double cylinder seal which is not easy oil leakage and with longer service life-span.