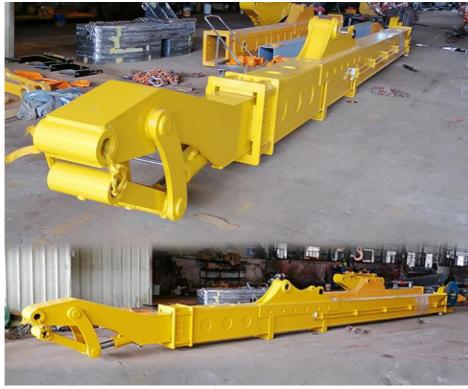

#### More Images

#### 10M Telescopic Excavator with Bucket for Digging House Foundation

Introduction of 10M excavator telescopic arm: Digging depth(m): 10M Bucket capacity(cbm): 0.2cbm Woring environment: digging sand soil silt dirt, digging house foundation pit, digging at narrow places. Material: HG785