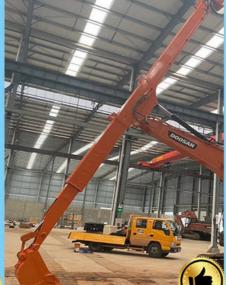

#### 10M Telescopic Excavator with Bucket for Digging House Foundation

Introduction of 10M excavator telescopic arm: Digging depth(m): 10M Bucket capacity(cbm): 0.2cbm Woring environment: digging sand soil silt dirt, digging house foundation pit, digging at narrow places. Material: HG785

Welcome to send your excavator model to us, suitable length and model drawing will be sent soon. Model drawing of one set of telescopic arm for sale:

\* 14m two-section telescopic arm for 20ton excavator: