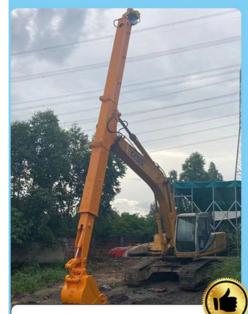

Welcome to send your excavator model to us, suitable length and model drawing will be sent soon. Model drawing of one set of telescopic arm for sale:

\* 14m two-section telescopic arm for 20ton excavator: