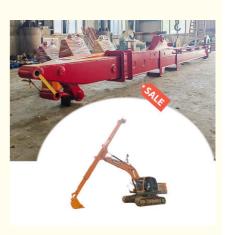

# 10M Excavator Long Reach Boom And Telescopic Arm for 10ton to 12ton

### **Product Specification**

- Features:
- Material:
- Service Life-span:
- Efficiency:
- Suitable Excavator:
- Bucket:
- Telescopic Arm HG785, Lighter Stronger Longer Service Life-span High Efficiency Working Smoothly 6 Ton To 50ton Excavator Available 0.2cbm To 1.2cbm

#### 10M Telescopic Excavator with Bucket for Digging House Foundation

Introduction of 10M excavator telescopic arm: Digging depth(m): 10M Bucket capacity(cbm): 0.2cbm Woring environment: digging sand soil silt dirt, digging house foundation pit, digging at narrow places. Material: HG785