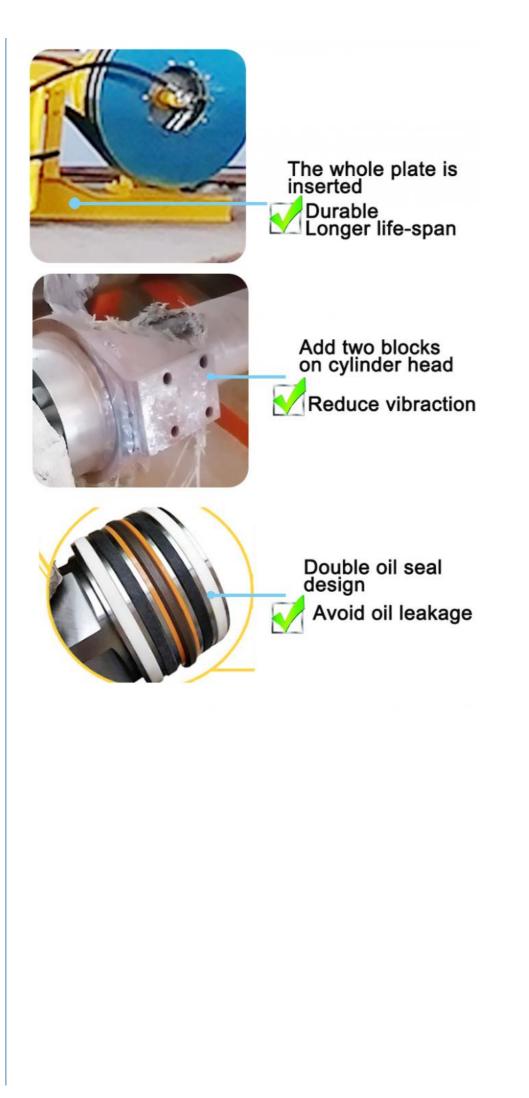

Features of our Excavator Long Reach Boom And Telescopic Arm:

# PC 200--14m two-section telescopic arm

\* Enhanced design at the places which bear huge stress longer service life-span and not easy cracking

\* Premium long cylinder for telescopic arm for excavator: The long cylinder of excavator telescopic arm is premium. Double cylinder seal which is not easy oil leakage and with longer service life-span.