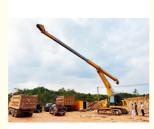

Feedback of our telescopic boom for excavator which work high efficiency:

# Feedback from Clients

from Jonson: the telescopic boom is suitable for digging caisson. excellent performance.

from Ryon: deeper digging depth. work effectively. nice service

from Ton: Very excellent telescopic boom. on my excavator suitably. very good job