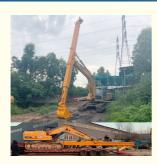

Feedback of our telescopic boom for excavator which work high efficiency:

# Feedback from Clients

from Jonson: the telescopic boom is suitable for digging caisson. excellent performance.

from Ryon: deeper digging depth. work effectively. nice service

from Ton: Very excellent telescopic boom. on my excavator suitably. very good job