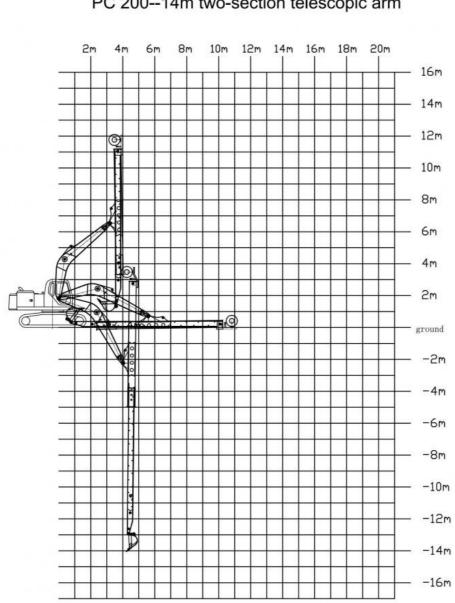

Welcome to send your excavator model to us, suitable length and model drawing will be sent soon. Model drawing of one set of telescopic arm for sale:

\* 14m two-section telescopic arm for 20ton excavator:

# PC 200--14m two-section telescopic arm

\* Enhanced design at the places which bear huge stress longer service life-span and not easy cracking

\* Premium long cylinder for telescopic arm for excavator: The long cylinder of excavator telescopic arm is premium. Double cylinder seal which is not easy oil leakage and with longer service life-span.