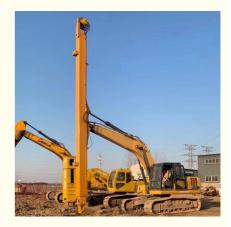

Welcome to send your excavator model to us, suitable length and model drawing will be sent soon. Model drawing of one set of telescopic arm for sale:

\* 14m two-section telescopic arm for 20ton excavator:

# PC 200--14m two-section telescopic arm

\* Enhanced design at the places which bear huge stress longer service life-span and not easy cracking

\* Premium long cylinder for telescopic arm for excavator: The long cylinder of excavator telescopic arm is premium. Double cylinder seal which is not easy oil leakage and with longer service life-span.