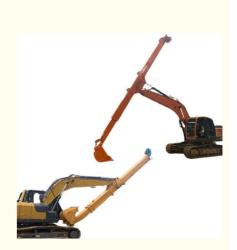

## **Product Specification**

- Material:
- Digging Depth(m):
- Color:
- Hose Reel:
- Cylinder:
- Digging Force:
- Suitable Excavators:
- . Enhanced Design:
- HG700, Q690D 12m 14m 16m Red, Yellow, Blue White Customized Enlarge Premium Cylinder Enlarged 6ton -- 55ton
- Yes

Specifications of one set of Excavator Long Reach Boom And Telescopic Arm :

| Name                             | Excavator  | Bucket        | Bucket        | Digging  |
|----------------------------------|------------|---------------|---------------|----------|
|                                  | Model(ton) | Capacity(cbm) | Cylinder(ton) | Depth(m) |
| Two-section<br>telescopic<br>arm | 6T         | 0.2           | 6Т            | 6        |
|                                  | 10-12T     | 0.2           | 6Т            | 10       |
|                                  | 20-27T     | 0.4           | 20T           | 12       |
|                                  | 30-36T     | 1             | 30T           | 12       |
|                                  | 20-27T     | 0.4-0.6       | 20T           | 14       |
|                                  | 24-27T     | 0.8           | 30T           | 14       |
|                                  | 30-36T     | 1             | 35T           | 14       |
|                                  | 30-36T     | 0.8           | 30T           | 14       |
|                                  | 30-36T     | 1             | 35T           | 15       |
|                                  | 24-28T     | 0.8           | 30T           | 15       |
|                                  | 24-28T     | 0.4           | 20T           | 16       |
|                                  | 30-36T     | 0.8           | 22T           | 16       |
|                                  | 45-50T     | 1.2           | 35T           | 16       |

This state-of-the-art two-section telescopic arm for excavator features:

Compact Design: Easily adaptable to tight spaces, making it perfect for diverse tasks.

Enhanced Reach: The telescopic function allows for extended reach without compromising stability. Durable Materials: Built to withstand heavy use, ensuring longevity and reliability in demanding environments. User-Friendly Operation: Simplified controls for seamless integration into your existing systems.