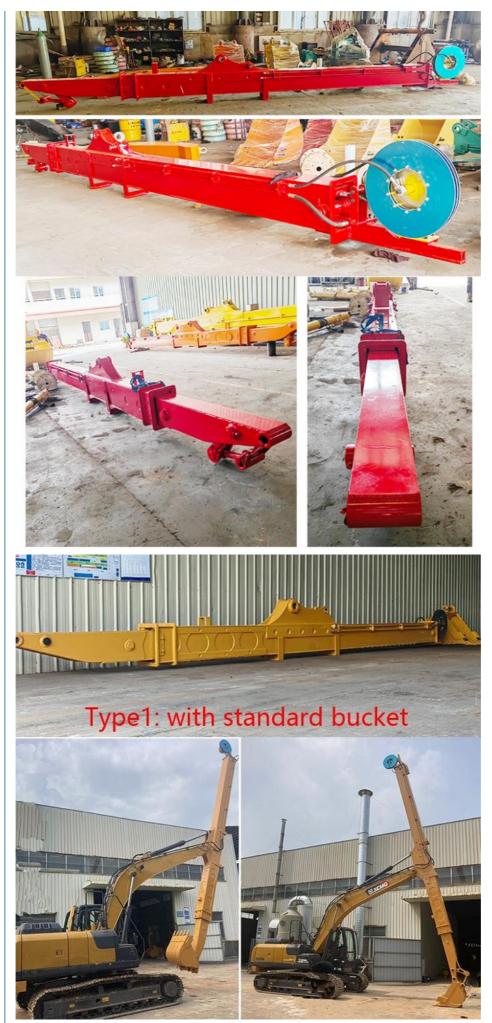

#### More Images

#### **Product Description**

10M Excavator Long Reach Boom And Telescopic Arm with Bucket for Digging House Foundation Pit

Some introduction of one set of telescopic excavator:

Excavator Long Reach Boom And Telescopic Arm is made of a long cylinder and long steel tube which is retracted and extended by a long

cylinder. Excavator telescopic arm is very suitable for digging at foundation pit with its smaller swing span which enable it to reach in narrow places.

Working environment of one set of Excavator Telescopic Boom Telescopic Arm: Digging foundation pit, house foundation, narrow places.

This state-of-the-art two-section telescopic arm for excavator features:

Compact Design: Easily adaptable to tight spaces, making it perfect for diverse tasks.

Enhanced Reach: The telescopic function allows for extended reach without compromising stability. Durable Materials: Built to withstand heavy use, ensuring longevity and reliability in demanding environments. User-Friendly Operation: Simplified controls for seamless integration into your existing systems.