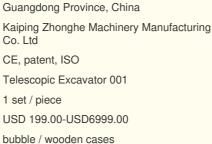

# Sales No.1 10M Excavator Telescopic Arm for Excavator Telescopic **Excavator**

#### **Product Description**

10M Excavator Long Reach Boom And Telescopic Arm with Bucket for Digging House Foundation Pit

Some introduction of one set of telescopic excavator:

Excavator Long Reach Boom And Telescopic Arm is made of a long cylinder and long steel tube which is retracted and extended by a long

cylinder. Excavator telescopic arm is very suitable for digging at foundation pit with its smaller swing span which enable it to reach in narrow places.

Working environment of one set of Excavator Telescopic Boom Telescopic Arm: Digging foundation pit, house foundation, narrow places.