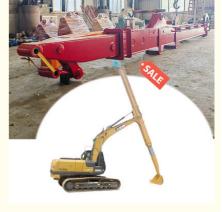

#### **Product Description**

10M Excavator Long Reach Boom And Telescopic Arm with Bucket for Digging House Foundation Pit

Some introduction of one set of telescopic excavator:

Excavator Long Reach Boom And Telescopic Arm is made of a long cylinder and long steel tube which is retracted and extended by a long

cylinder. Excavator telescopic arm is very suitable for digging at foundation pit with its smaller swing span which enable it to reach in narrow places.

Working environment of one set of Excavator Telescopic Boom Telescopic Arm: Digging foundation pit, house foundation, narrow places.