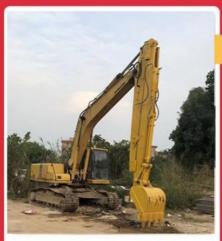

#### **Product Description**

Excavator Telescopic Boom Telescopic Arm Use High Quality Cylinder Material

Introduction of one set of Kaiping Zhonghe Machinery's Excavator Telescopic Boom Telescopic Arm: The excavator sliding arm is an innovative attachment designed to enhance the versatility and efficiency of excavators in various construction tasks. This advanced mechanism allows for smooth lateral movement, enabling operators to reach challenging areas and execute precise operations with ease. By providing increased adaptability, the sliding arm significantly improves productivity, making it ideal for tasks such as trenching, grading, and material handling. Engineered with durable materials and advanced hydraulic systems, the excavator sliding arm ensures reliability and performance, making it an

More pictures of Kaiping Zhonghe Machinery's excavator teledipper: Suitable excavators for excavator teledipper: Sany Hitachi Komatsu Kobelco Zoomlion etc

Production details of one set of hydraulic telescoping excavator boom: