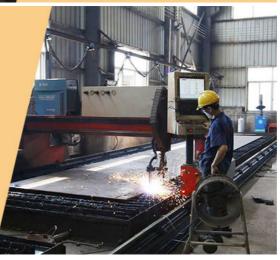

Beveling Machine
Every board will be
beveled before being
welded which enhances
the weld bead

Panel is cut by CNC plasma machine with less deformation

Large floor-standing double-sided boring machine Higher accuracy