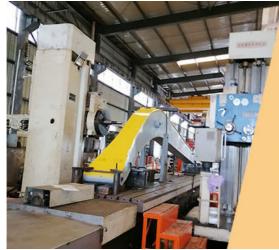

Beveling Machine
Every board will be
beveled before being
welded which enhances
the weld bead

Panel is cut by CNC plasma machine with less deformation

Large floor-standing double-sided boring machine Higher accuracy