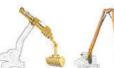

# 10000mm Q355B Hydraulic Telescoping Excavator Hydraulic Telescoping

#### **Product Description**

Excavator Telescopic Boom Telescopic Arm Use High Quality Cylinder Material

Introduction of one set of Kaiping Zhonghe Machinery's Excavator Telescopic Boom Telescopic Arm: The excavator sliding arm is an innovative attachment designed to enhance the versatility and efficiency of excavators in various construction tasks. This advanced mechanism allows for smooth lateral movement, enabling operators to reach challenging areas and execute precise operations with ease. By providing increased adaptability, the sliding arm significantly improves productivity, making it ideal for tasks such as trenching, grading, and material handling. Engineered with durable materials and advanced hydraulic systems, the excavator sliding arm ensures reliability and performance, making it an

Specifications of one set of excavator telescopic boom telescopic arm with bucket:

essential tool for professionals seeking to maximize their equipment's capabilities.

| Excavator Model(ton) | Bucket Capacity(cbn | n)Digging Depth(m) |
|----------------------|---------------------|--------------------|
| 3-4T                 | 0.1                 | 4                  |
| 6-8T                 | 0.2                 | 6                  |
| 10-12T               | 0.35                | 8                  |
| 20-27T               | 0.5-0.6             | 10                 |
| 20-27T               | 0.45                | 12                 |
| 30-36T               | 1.2                 | 10                 |
| 30-36T               | 1                   | 12                 |
|                      | 0.6                 | 12                 |