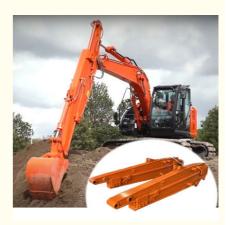

#### **Product Description**

Excavator Telescopic Boom Telescopic Arm Use High Quality Cylinder Material

Introduction of one set of Kaiping Zhonghe Machinery's Excavator Telescopic Boom Telescopic Arm: The excavator sliding arm is an innovative attachment designed to enhance the versatility and efficiency of excavators in various construction tasks. This advanced mechanism allows for smooth lateral movement, enabling operators to reach challenging areas and execute precise operations with ease. By providing increased adaptability, the sliding arm significantly improves productivity, making it ideal for tasks such as trenching, grading, and material handling. Engineered with durable materials and advanced hydraulic systems, the excavator sliding arm ensures reliability and performance, making it an

Specifications of one set of excavator telescopic boom telescopic arm with bucket:

essential tool for professionals seeking to maximize their equipment's capabilities.

| Excavator Model(ton) | Bucket Capacity(cbn | n)Digging Depth(m) |
|----------------------|---------------------|--------------------|
| 3-4T                 | 0.1                 | 4                  |
| 6-8T                 | 0.2                 | 6                  |
| 10-12T               | 0.35                | 8                  |
| 20-27T               | 0.5-0.6             | 10                 |
| 20-27T               | 0.45                | 12                 |
| 30-36T               | 1.2                 | 10                 |
| 30-36T               | 1                   | 12                 |
|                      | 0.6                 | 12                 |