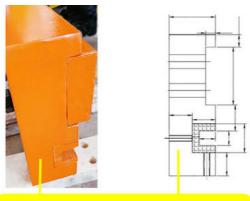

Some excellent design of Kaiping Zhonghe Machinery's excavator dipper armwhich excel others:

its easy for the pipeline jumps up, causing damage to the pipeline.

Welded on, less vibration and longer service life.