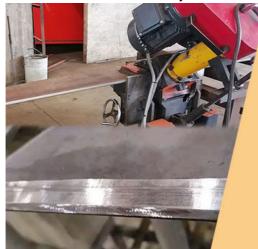

Beveling Machine
Every board will be
beveled before being
welded which enhances
the weld bead

Panel is cut by CNC plasma machine with less deformation

Large floor-standing double-sided boring machine Higher accuracy