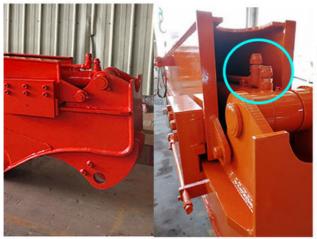

Some excellent design of Kaiping Zhonghe Machinery's excavator dipper armwhich excel others:

its easy for the pipeline jumps up, causing damage to the pipeline.

Welded on, less vibration and longer service life.

cylinder easy to fail

Thicken

Reduce cracking and failure rate

Feedback of Kaiping Zhonghe Machinery's excavator long reach telescopic boom: