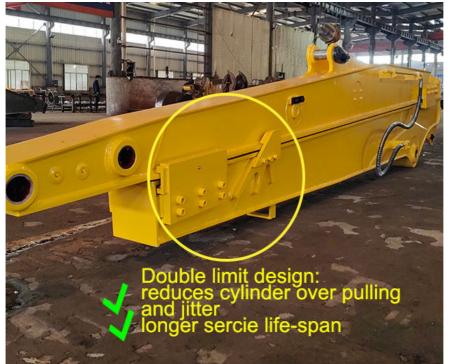

Some excellent design of Kaiping Zhonghe Machinery's excavator dipper armwhich excel others:

its easy for the pipeline jumps up, causing damage to the pipeline.

Welded on, less vibration and longer service life.

cylinder easy to fail

Thicken

Reduce cracking and failure rate

Feedback of Kaiping Zhonghe Machinery's excavator long reach telescopic boom: