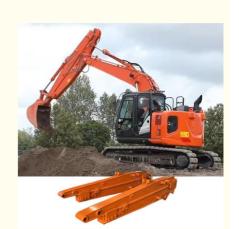

#### **Product Description**

Excavator Telescopic Boom Telescopic Arm Use High Quality Cylinder Material

Introduction of one set of Kaiping Zhonghe Machinery's Excavator Telescopic Boom Telescopic Arm: The excavator sliding arm is an innovative attachment designed to enhance the versatility and efficiency of excavators in various construction tasks. This advanced mechanism allows for smooth lateral movement, enabling operators to reach challenging areas and execute precise operations with ease. By providing increased adaptability, the sliding arm significantly improves productivity, making it ideal for tasks such as trenching, grading, and material handling. Engineered with durable materials and advanced hydraulic systems, the excavator sliding arm ensures reliability and performance, making it an

Specifications of one set of excavator telescopic boom telescopic arm with bucket:

essential tool for professionals seeking to maximize their equipment's capabilities.

| Excavator Model(ton) | Bucket Capacity(cbn | n)Digging Depth(m) |
|----------------------|---------------------|--------------------|
| 3-4T                 | 0.1                 | 4                  |
| 6-8T                 | 0.2                 | 6                  |
| 10-12T               | 0.35                | 8                  |
| 20-27T               | 0.5-0.6             | 10                 |
| 20-27T               | 0.45                | 12                 |
| 30-36T               | 1.2                 | 10                 |
| 30-36T               | 1                   | 12                 |
|                      | 0.6                 | 12                 |