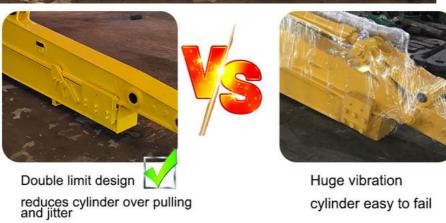

Some excellent design of Kaiping Zhonghe Machinery's excavator dipper armwhich excel others:

its easy for the pipeline jumps up, causing damage to the pipeline.

Welded on, less vibration and longer service life.

cylinder easy to fail

Thicken

Reduce cracking and failure rate

Feedback of Kaiping Zhonghe Machinery's excavator long reach telescopic boom: