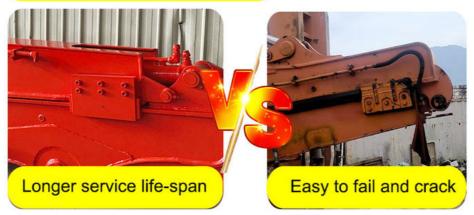

Some excellent design of Kaiping Zhonghe Machinery's excavator dipper armwhich excel others:

its easy for the pipeline jumps up, causing damage to the pipeline.

Welded on, less vibration and longer service life.

cylinder easy to fail

Thicken

Reduce cracking and failure rate

Feedback of Kaiping Zhonghe Machinery's excavator long reach telescopic boom: