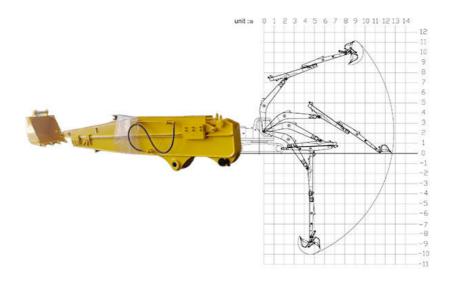

Specifications of one set of excavator telescopic boom telescopic arm with bucket:

essential tool for professionals seeking to maximize their equipment's capabilities.

| Excavator Model(ton) | Bucket Capacity(cbn | n)Digging Depth(m) |
|----------------------|---------------------|--------------------|
| 3-4T                 | 0.1                 | 4                  |
| 6-8T                 | 0.2                 | 6                  |
| 10-12T               | 0.35                | 8                  |
| 20-27T               | 0.5-0.6             | 10                 |
| 20-27T               | 0.45                | 12                 |
| 30-36T               | 1.2                 | 10                 |
| 30-36T               | 1                   | 12                 |
|                      | 0.6                 | 12                 |