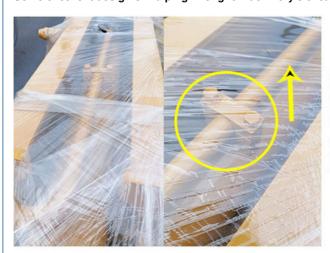

Some excellent design of Kaiping Zhonghe Machinery's excavator dipper armwhich excel others:

its easy for the pipeline jumps up, causing damage to the pipeline.

Welded on, less vibration and longer service life.