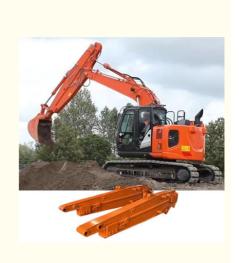

#### Excavator Telescopic Boom Telescopic Arm Use High Quality Cylinder Material

Introduction of one set of Kaiping Zhonghe Machinery's Excavator Telescopic Boom Telescopic Arm : The excavator sliding arm is an innovative attachment designed to enhance the versatility and efficiency of excavators in various construction tasks. This advanced mechanism allows for smooth lateral movement, enabling operators to reach challenging areas and execute precise operations with ease. By providing increased adaptability, the sliding arm significantly improves productivity, making it ideal for tasks such as trenching, grading, and material handling. Engineered with durable materials and advanced hydraulic systems, the excavator sliding arm ensures reliability and performance, making it an essential tool for professionals seeking to maximize their equipment's capabilities.

#### Specifications of one set of excavator telescopic boom telescopic arm with bucket:

| Excavator Model(ton) | Bucket Capacity(cbm)Digging Depth(m) |    |
|----------------------|--------------------------------------|----|
| 3-4T                 | 0.1                                  | 4  |
| 6-8T                 | 0.2                                  | 6  |
| 10-12T               | 0.35                                 | 8  |
| 20-27T               | 0.5-0.6                              | 10 |
| 20-27T               | 0.45                                 | 12 |
| 30-36T               | 1.2                                  | 10 |
| 30-36T               | 1                                    | 12 |
|                      | 0.6                                  | 12 |