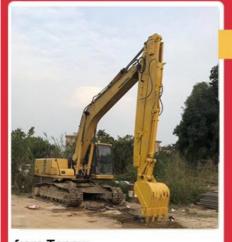

#### Excavator Telescopic Boom Telescopic Arm Use High Quality Cylinder Material

Introduction of one set of Kaiping Zhonghe Machinery's Excavator Telescopic Boom Telescopic Arm : The excavator sliding arm is an innovative attachment designed to enhance the versatility and efficiency of excavators in various construction tasks. This advanced mechanism allows for smooth lateral movement, enabling operators to reach challenging areas and execute precise operations with ease. By providing increased adaptability, the sliding arm significantly improves productivity, making it ideal for tasks such as trenching, grading, and material handling. Engineered with durable materials and advanced hydraulic systems, the excavator sliding arm ensures reliability and performance, making it an essential tool for professionals seeking to maximize their equipment's capabilities.