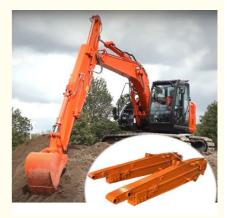

#### Excavator Telescopic Boom Telescopic Arm Use High Quality Cylinder Material

Introduction of one set of Kaiping Zhonghe Machinery's Excavator Telescopic Boom Telescopic Arm : The excavator sliding arm is an innovative attachment designed to enhance the versatility and efficiency of excavators in various construction tasks. This advanced mechanism allows for smooth lateral movement, enabling operators to reach challenging areas and execute precise operations with ease. By providing increased adaptability, the sliding arm significantly improves productivity, making it ideal for tasks such as trenching, grading, and material handling. Engineered with durable materials and advanced hydraulic systems, the excavator sliding arm ensures reliability and performance, making it an essential tool for professionals seeking to maximize their equipment's capabilities.

#### Specifications of one set of excavator telescopic boom telescopic arm with bucket:

| Excavator Model(ton) | Bucket Capacity(cbm)Digging Depth(m) |    |
|----------------------|--------------------------------------|----|
| 3-4T                 | 0.1                                  | 4  |
| 6-8T                 | 0.2                                  | 6  |
| 10-12T               | 0.35                                 | 8  |
| 20-27T               | 0.5-0.6                              | 10 |
| 20-27T               | 0.45                                 | 12 |
| 30-36T               | 1.2                                  | 10 |
| 30-36T               | 1                                    | 12 |
|                      | 0.6                                  | 12 |