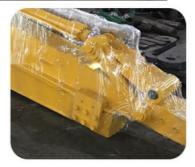

#### Excavator Telescopic Boom Telescopic Arm Use High Quality Cylinder Material

Introduction of one set of Kaiping Zhonghe Machinery's Excavator Telescopic Boom Telescopic Arm : The excavator sliding arm is an innovative attachment designed to enhance the versatility and efficiency of excavators in various construction tasks. This advanced mechanism allows for smooth lateral movement, enabling operators to reach challenging areas and execute precise operations with ease. By providing increased adaptability, the sliding arm significantly improves productivity, making it ideal for tasks such as trenching, grading, and material handling. Engineered with durable materials and advanced hydraulic systems, the excavator sliding arm ensures reliability and performance, making it an essential tool for professionals seeking to maximize their equipment's capabilities.

More pictures of Kaiping Zhonghe Machinery's excavator teledipper: Suitable excavators for excavator teledipper: Sany Hitachi Komatsu Kobelco Zoomlion etc

Production details of one set of hydraulic telescoping excavator boom: