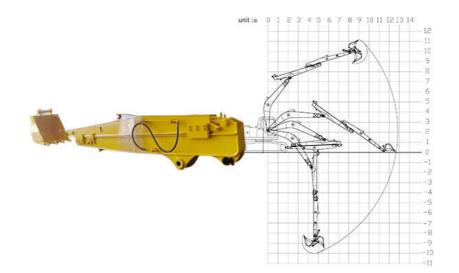

#### Excavator Telescopic Boom Telescopic Arm Use High Quality Cylinder Material

Introduction of one set of Kaiping Zhonghe Machinery's Excavator Telescopic Boom Telescopic Arm : The excavator sliding arm is an innovative attachment designed to enhance the versatility and efficiency of excavators in various construction tasks. This advanced mechanism allows for smooth lateral movement, enabling operators to reach challenging areas and execute precise operations with ease. By providing increased adaptability, the sliding arm significantly improves productivity, making it ideal for tasks such as trenching, grading, and material handling. Engineered with durable materials and advanced hydraulic systems, the excavator sliding arm ensures reliability and performance, making it an essential tool for professionals seeking to maximize their equipment's capabilities.

#### Specifications of one set of excavator telescopic boom telescopic arm with bucket:

| Excavator Model(ton) | Bucket Capacity(cbm)Digging Depth(m) |    |
|----------------------|--------------------------------------|----|
| 3-4T                 | 0.1                                  | 4  |
| 6-8T                 | 0.2                                  | 6  |
| 10-12T               | 0.35                                 | 8  |
| 20-27T               | 0.5-0.6                              | 10 |
| 20-27T               | 0.45                                 | 12 |
| 30-36T               | 1.2                                  | 10 |
| 30-36T               | 1                                    | 12 |
|                      | 0.6                                  | 12 |