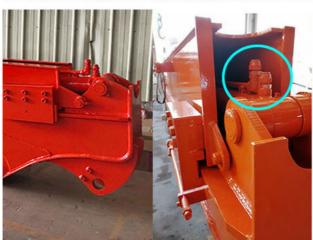

its easy for the pipeline jumps up, causing damage to the pipeline.

Welded on, less vibration and longer service life.

Double limit design: reduces cylinder over pulling and jitter longer sercie life-span

Double limit design reduces cylinder over pulling and jitter

Huge vibration cylinder easy to fail

Thicken Reduce cracking and failure rate

Feedback of Kaiping Zhonghe Machinery's excavator long reach telescopic boom: