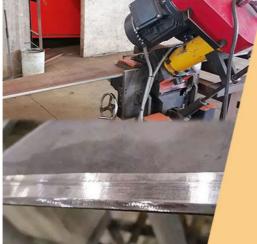

Beveling Machine Every board will be beveled before being welded which enhances the weld bead

Panel is cut by CNC plasma machine with less deformation

Some excellent design of Kaiping Zhonghe Machinery's excavator dipper armwhich excel others: