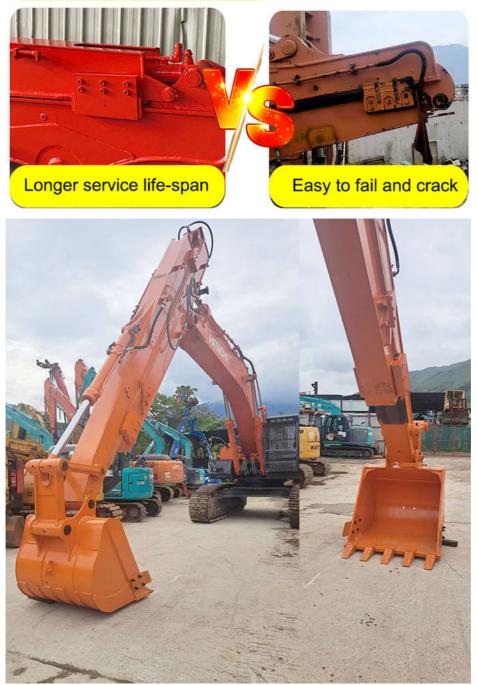

its easy for the pipeline jumps up, causing damage to the pipeline.

Welded on, less vibration and longer service life.

Double limit design: reduces cylinder over pulling and jitter longer sercie life-span

Double limit design reduces cylinder over pulling and jitter

Huge vibration cylinder easy to fail

Thicken Reduce cracking and failure rate

Feedback of Kaiping Zhonghe Machinery's excavator long reach telescopic boom: