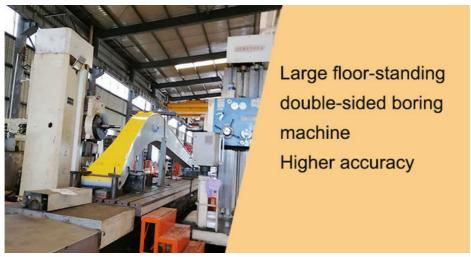

Beveling Machine Every board will be beveled before being welded which enhances the weld bead

Panel is cut by CNC plasma machine with less deformation

Some excellent design of Kaiping Zhonghe Machinery's excavator dipper armwhich excel others: