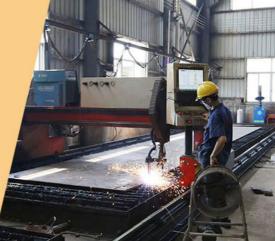

Beveling Machine Every board will be beveled before being welded which enhances the weld bead

Panel is cut by CNC plasma machine with less deformation

Some excellent design of Kaiping Zhonghe Machinery's excavator dipper armwhich excel others: