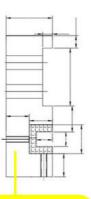

#### Specifications of one set of excavator telescopic boom with bucket:

| Excavator Model(ton) | Bucket Capacity(cbm) | Digging Depth(m) |
|----------------------|----------------------|------------------|
| 3-4T                 | 0.1                  | 4                |
| 6-8T                 | 0.2                  | 6                |
| 10-12T               | 0.35                 | 8                |
| 20-27T               | 0.5-0.6              | 10               |
| 20-27T               | 0.45                 | 12               |
| 30-36T               | 1.2                  | 10               |
| 30-36T               | 1                    | 12               |
|                      | 0.6                  | 12               |