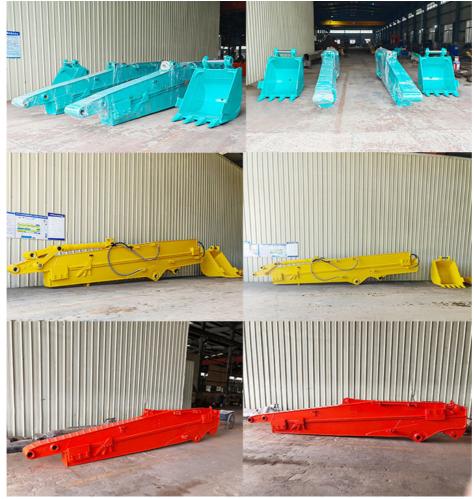

#### More Images

Our Product Introduction

Welcome to send your excavator model to us for double check. Suitable length and model drawing will be sent soon.

More pictures of Kaiping Zhonghe Machinery's excavator telescopic arm with bucket: Suitable excavators: Sany Hitachi Komatsu Kobelco Zoomlion etc