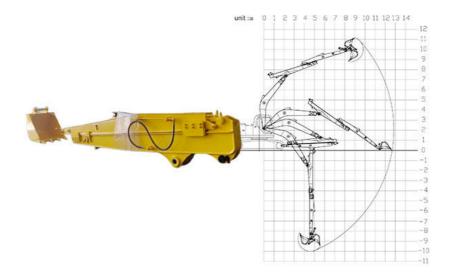

#### Specifications of one set of excavator telescopic boom with bucket:

| Excavator Model(ton) | Bucket Capacity(cbm) | Digging Depth(m) |
|----------------------|----------------------|------------------|
| 3-4T                 | 0.1                  | 4                |
| 6-8T                 | 0.2                  | 6                |
| 10-12T               | 0.35                 | 8                |
| 20-27T               | 0.5-0.6              | 10               |
| 20-27T               | 0.45                 | 12               |
| 30-36T               | 1.2                  | 10               |
| 30-36T               | 1                    | 12               |
|                      | 0.6                  | 12               |

Welcome to send your excavator model to us for double check. Suitable length and model drawing will be sent soon.

More pictures of Kaiping Zhonghe Machinery's excavator telescopic arm with bucket: Suitable excavators: Sany Hitachi Komatsu Kobelco Zoomlion etc