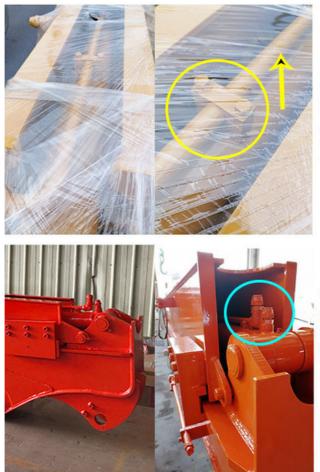

Large floor-standing double-sided boring machine Higher accuracy

Some excellent design of Kaiping Zhonghe Machinery's excavator long reach boom and telescopic which excel

its easy for the pipeline jumps up, causing damage to the pipeline.

Welded on, less vibration and longer service life.

others:

Double limit design: reduces cylinder over pulling and jitter longer sercie life-span

Double limit design reduces cylinder over pulling and jitter