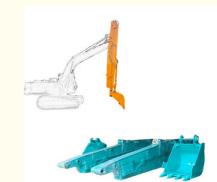

Welded on, less vibration and longer service life.

others:

Double limit design: reduces cylinder over pulling and jitter longer sercie life-span

Double limit design reduces cylinder over pulling and jitter

Huge vibration cylinder easy to fail

Thicken Reduce cracking and failure rate

Feedback of Kaiping Zhonghe Machinery's excavator long reach boom and telescopic: