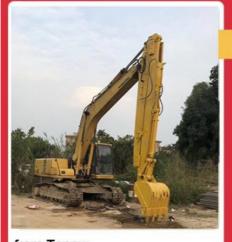

Welcome to send your excavator model to us for double check. Suitable length and model drawing will be sent soon.

More pictures of Kaiping Zhonghe Machinery's excavator telescopic arm with bucket: Suitable excavators: Sany Hitachi Komatsu Kobelco Zoomlion etc