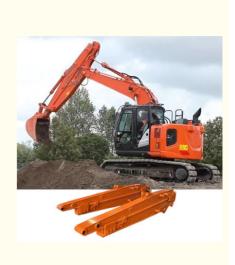

Welcome to send your excavator model to us for double check. Suitable length and model drawing will be sent soon.

More pictures of Kaiping Zhonghe Machinery's excavator telescopic arm with bucket: Suitable excavators: Sany Hitachi Komatsu Kobelco Zoomlion etc

Production details of one set of excavator long reach boom and telescopic: \*Professional \*Experienced \*High Precision \*High Quality

Beveling Machine Every board will be beveled before being welded which enhances the weld bead