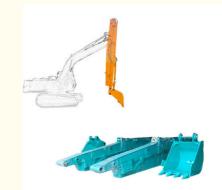

Welcome to send your excavator model to us for double check. Suitable length and model drawing will be sent soon.

More pictures of Kaiping Zhonghe Machinery's excavator telescopic arm with bucket: Suitable excavators: Sany Hitachi Komatsu Kobelco Zoomlion etc

Production details of one set of excavator long reach boom and telescopic: \*Professional \*Experienced \*High Precision \*High Quality

Beveling Machine Every board will be beveled before being welded which enhances the weld bead