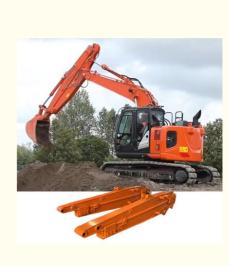

#### Specifications of one set of excavator telescopic boom with bucket:

| Excavator Model(ton) | Bucket Capacity(cbm) | Digging Depth(m) |
|----------------------|----------------------|------------------|
| 3-4T                 | 0.1                  | 4                |
| 6-8T                 | 0.2                  | 6                |
| 10-12T               | 0.35                 | 8                |
| 20-27T               | 0.5-0.6              | 10               |
| 20-27T               | 0.45                 | 12               |
| 30-36T               | 1.2                  | 10               |
| 30-36T               | 1                    | 12               |
|                      | 0.6                  | 12               |

Welcome to send your excavator model to us for double check. Suitable length and model drawing will be sent soon.

More pictures of Kaiping Zhonghe Machinery's excavator telescopic arm with bucket: Suitable excavators: Sany Hitachi Komatsu Kobelco Zoomlion etc