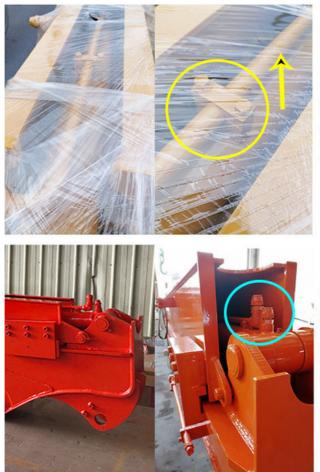

Production details of one set of excavator long reach boom and telescopic: \*Professional \*Experienced \*High Precision \*High Quality

Beveling Machine Every board will be beveled before being welded which enhances the weld bead

Large floor-standing double-sided boring machine Higher accuracy

Some excellent design of Kaiping Zhonghe Machinery's excavator long reach boom and telescopic which excel

its easy for the pipeline jumps up, causing damage to the pipeline.

Welded on, less vibration and longer service life.

others:

Double limit design: reduces cylinder over pulling and jitter longer sercie life-span

Double limit design reduces cylinder over pulling and jitter

Huge vibration cylinder easy to fail

Thicken Reduce cracking and failure rate

Feedback of Kaiping Zhonghe Machinery's excavator long reach boom and telescopic: