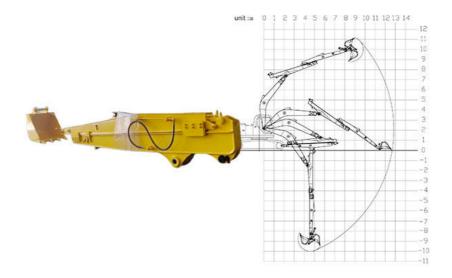

## **Product Specification**

| <ul> <li>Long Reach:</li> </ul>          | 10M 12M 16M                                   |  |
|------------------------------------------|-----------------------------------------------|--|
| • ODM/ OEM:                              | Available                                     |  |
| Color:                                   | Customized Red Yellow Blue Orange             |  |
| <ul> <li>Material:</li> </ul>            | Q355B, Q690D, Premium Material                |  |
| <ul> <li>Manufacturer:</li> </ul>        | Yes                                           |  |
| • Warranty:                              | 6 Months For The Arm, 3 Months For The Bucket |  |
| <ul> <li>After-sales Service:</li> </ul> | Yes, 24Hours Available                        |  |
| Cylinders:                               | High Quality Cylinders                        |  |
|                                          |                                               |  |

#### Specifications of one set of excavator telescopic boom with bucket:

| Excavator Model(ton) | Bucket Capacity(cbm) | Digging Depth(m) |
|----------------------|----------------------|------------------|
| 3-4T                 | 0.1                  | 4                |
| 6-8T                 | 0.2                  | 6                |
| 10-12T               | 0.35                 | 8                |
| 20-27T               | 0.5-0.6              | 10               |
| 20-27T               | 0.45                 | 12               |
| 30-36T               | 1.2                  | 10               |
| 30-36T               | 1                    | 12               |
|                      | 0.6                  | 12               |