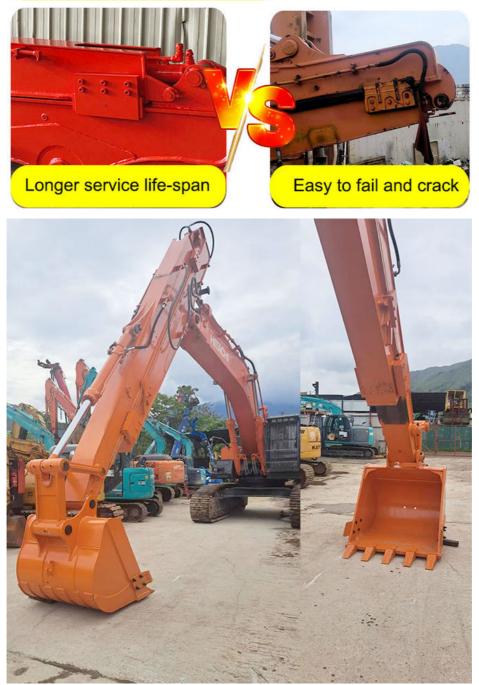

Welded on, less vibration and longer service life.

others:

Double limit design: reduces cylinder over pulling and jitter longer sercie life-span

Double limit design reduces cylinder over pulling and jitter

Huge vibration cylinder easy to fail

Thicken Reduce cracking and failure rate

Feedback of Kaiping Zhonghe Machinery's excavator long reach boom and telescopic: