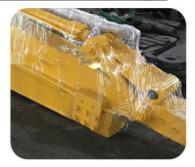

Welcome to send your excavator model to us for double check. Suitable length and model drawing will be sent soon.

More pictures of Kaiping Zhonghe Machinery's excavator telescopic arm with bucket: Suitable excavators: Sany Hitachi Komatsu Kobelco Zoomlion etc