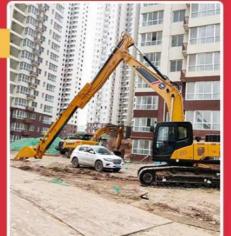

# Feedback from Clients

from Tonny: Very excellent telescopic boom. on my pc 200 excavator suitably.

from Jason: cool, the telescopic boom works effectively. suitable for digging.

R

from David: very nice service. The boom works very good. safe and balanced operation from Kevin: suitable for digging caisson. save energy.