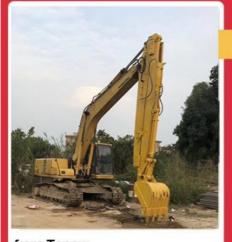

# Feedback from Clients

from Tonny: Very excellent telescopic boom. on my pc 200 excavator suitably.

from Jason: cool, the telescopic boom works effectively. suitable for digging.

R

from David: very nice service. The boom works very good. safe and balanced operation from Kevin: suitable for digging caisson. save energy.