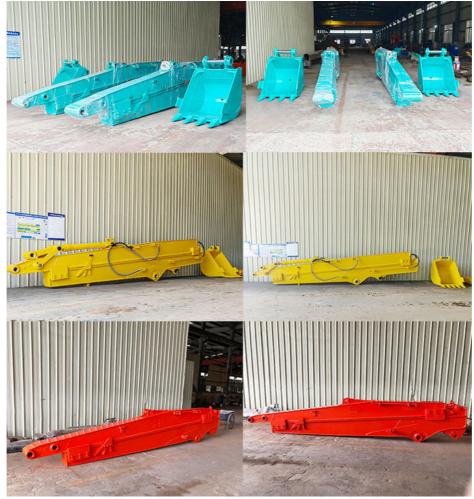

#### More Images

Welcome to send your excavator model to us for double check. Suitable length and model drawing will be sent soon.

More pictures of Kaiping Zhonghe Machinery's excavator telescopic arm with bucket: Suitable excavators: Sany Hitachi Komatsu Kobelco Zoomlion etc