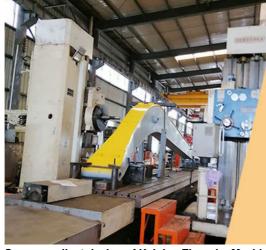

Large floor-standing double-sided boring machine Higher accuracy

Some excellent design of Kaiping Zhonghe Machinery's excavator long reach boom and telescopic which excel

its easy for the pipeline jumps up, causing damage to the pipeline.