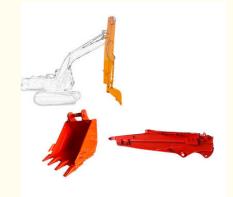

# **Product Specification**

Material: Q355B Better Welding Performance

Quality: High Quality, Premium

• Suitable Excavtors: Cat Hitachi Komatsu Sany Zoomlion Etc

• Digging Depth(m): 8m 10m 12m 14m

Color: Red, Yellow, Blue White Customized

Model drawing of one set of telescopic arm excavator:

Specifications of one set of telescopic arm for excavator:

Excavator Model(ton) Bucket Capacity(cbm) Digging Depth(m)

Feedback of excavator telescopic boom with bucket: