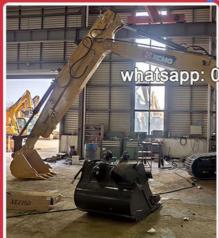

Suitable excavators for Excavator Telescopic Arm: Sany Hitachi Komatsu Zoomlion Kobelco etc

Working environment of one set of telescopic boom excavator:
\*Digging Hoses \* Digging House Foundation pit \*Digging sand soil silt grave stone with dirt, etc