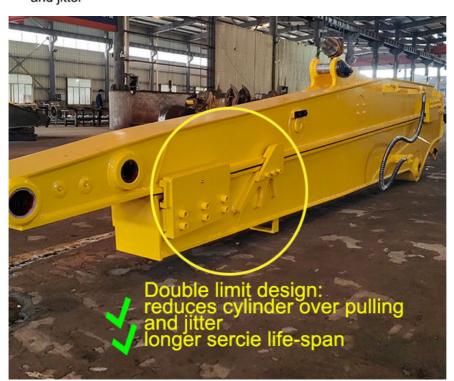

\* Better design of steel hoses with longer life-span than other suppliers

its easy for the pipeline jumps up, causing damage to the pipeline.

Welded on, less vibration and longer service life.

<sup>\*</sup>Double limit design of the telescopic boom excavators which can reduce cylinder over pulling and jitter and lessen the

The design of double limit design can prolonger the service life-span of the cylinder.

The cylinders of excavator telescopic boom we adopt is high quality and longer life-span. Zero fail rate

\* Thickened slider which has longer service life-span and not easy cracking.