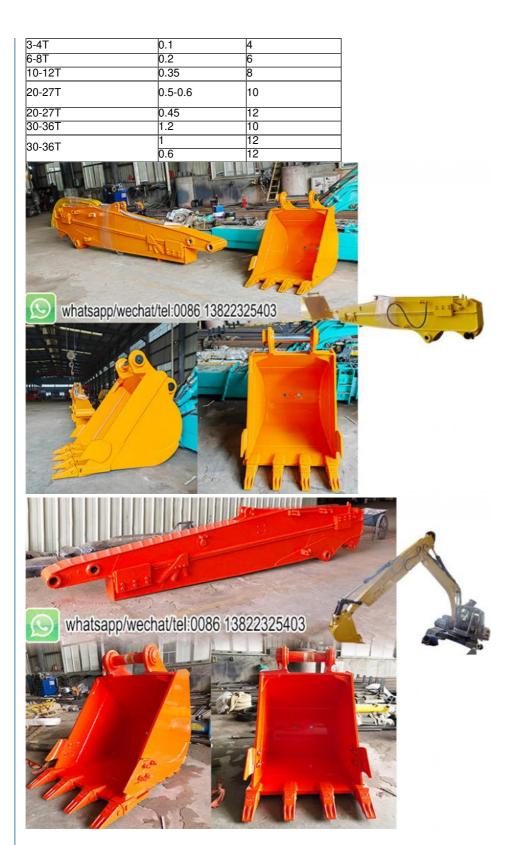

Model drawing of one set of telescopic arm excavator:

Specifications of one set of telescopic arm for excavator:

Excavator Model(ton) Bucket Capacity(cbm) Digging Depth(m)

Feedback of excavator telescopic boom with bucket:

# **Product Specification**

Material: Q355B Better Welding Performance

Quality: High Quality, Premium

• Suitable Excavtors: Cat Hitachi Komatsu Sany Zoomlion Etc

• Digging Depth(m): 8m 10m 12m 14m

Color: Red, Yellow, Blue White Customized