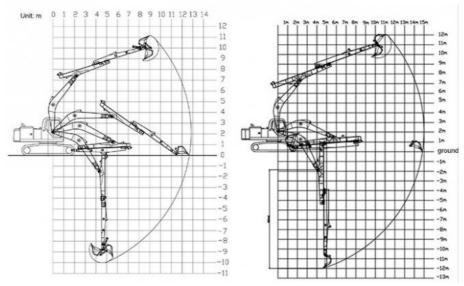

Model drawing of one set of telescopic arm excavator:

Specifications of one set of telescopic arm for excavator:

Excavator Model(ton) Bucket Capacity(cbm) Digging Depth(m)

Feedback of excavator telescopic boom with bucket: