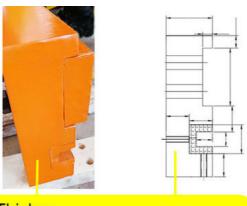

\* Better design of steel hoses with longer life-span than other suppliers

its easy for the pipeline jumps up, causing damage to the pipeline.

Welded on, less vibration and longer service life.

<sup>\*</sup>Double limit design of the telescopic boom excavators which can reduce cylinder over pulling and jitter and lessen the

The design of double limit design can prolonger the service life-span of the cylinder.

The cylinders of excavator telescopic boom we adopt is high quality and longer life-span. Zero fail rate

\* Thickened slider which has longer service life-span and not easy cracking.

The plates are cut from one complete plates which can enhance the strength of one set of telescopic boom excavator Longer life-span High Strength High quality

Thicken

Reduce cracking and failure rate

Welcome to contact Aria--Sales Manager: Big discount is waiting!