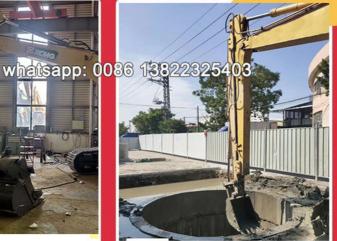

Suitable excavators for Excavator Telescopic Arm: Sany Hitachi Komatsu Zoomlion Kobelco etc

Working environment of one set of telescopic boom excavator:
\*Digging Hoses \* Digging House Foundation pit \*Digging sand soil silt grave stone with dirt, etc