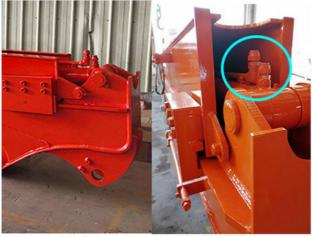

\* Better design of steel hoses with longer life-span than other suppliers

its easy for the pipeline jumps up, causing damage to the pipeline.

Welded on, less vibration and longer service life.

<sup>\*</sup>Double limit design of the telescopic boom excavators which can reduce cylinder over pulling and jitter and lessen the

The design of double limit design can prolonger the service life-span of the cylinder.

The cylinders of excavator telescopic boom we adopt is high quality and longer life-span. Zero fail rate

\* Thickened slider which has longer service life-span and not easy cracking.