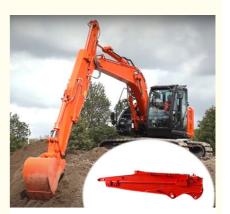

# 1200MM Excavator Telescopic Arm Yellow Red Blue White

#### 8000MM Telescopic Arm for Excavator with Bucket for Digging House Foundation

#### Introduction of Kaiping Zhonghe Machinery's telescopic arm for excavator:

Kaiping Zhonghe Machinery's telescopic arm for excavators represents a significant advancement in construction technology. Designed for versatility and efficiency, this innovative attachment enhances the capabilities of standard excavators, allowing for extended reach and improved maneuverability in challenging environments. With a focus on durability and precision, the telescopic arm is crafted from high-quality materials and integrated with advanced hydraulic systems, making it ideal for a variety of tasks, from deep digging to precision lifting. This solution not only boosts productivity on job sites but also supports operators in achieving greater accuracy and control in their work.