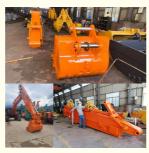

# 1200MM Excavator Telescopic Arm Yellow Red Blue White

### **Basic Information**

Place of Origin: Guangdong Province, China

Brand Name: Kaiping Zhonghe Machinery Manufacturing

Co. Ltd

Certification: CE, patent, ISO

Model Number: HB0011Minimum Order Quantity: 1 set / piece

Price: USD 149.00-USD8999.00Packaging Details: bubble / wooden cases

Delivery Time: 5-20/worksPayment Terms: T/T, L/C

• Supply Ability: 5 sets per week



# **Product Specification**

Material: Q355B Better Welding Performance

Quality: High Quality, Premium

• Suitable Excavtors: Cat Hitachi Komatsu Sany Zoomlion Etc

• Digging Depth(m): 8m 10m 12m 14m

Color: Red, Yellow, Blue White Customized

Available

• Warranty: 6 Months For Arm, 3 Months For Bucket



# More Images





#### 8000MM Telescopic Arm for Excavator with Bucket for Digging House Foundation

#### Introduction of Kaiping Zhonghe Machinery's telescopic arm for excavator:

Kaiping Zhonghe Machinery's telescopic arm for excavators represents a significant advancement in construction technology. Designed for versatility and efficiency, this innovative attachment enhances the capabilities of standard excavators, allowing for extended reach and improved maneuverability in challenging environments. With a focus on durability and precision, the telescopic arm is crafted from high-quality materials and integrated with advanced hydraulic systems, making it ideal for a variety of tasks, from deep digging to precision lifting. This solution not only boosts productivity on job sites but also supports operat