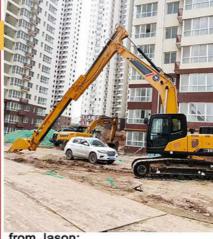

# Feedback from Clients

from Tonny: Very excellent telescopic boom. on my pc 200 excavator suitably.

from Jason: cool, the telescopic boom works effectively. suitable for digging.

from David: very nice service. The boom works very good. safe and balanced operation