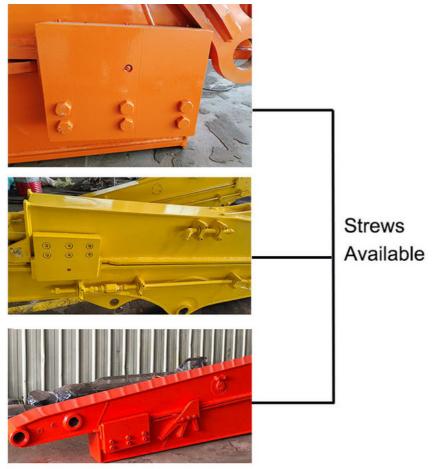

from Kevin: suitable for digging caisson. save energy.

Some excellent design of our telescopic boom excavator which excel others:

\* Customized service available. Different types of strews are available.