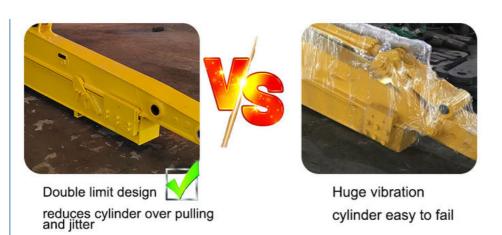

\* Better design of steel hoses with longer life-span than other suppliers

its easy for the pipeline jumps up, causing damage to the pipeline.

Welded on, less vibration and longer service life.

<sup>\*</sup>Double limit design of the telescopic boom excavators which can reduce cylinder over pulling and jitter and lessen the

The design of double limit design can prolonger the service life-span of the cylinder.

The cylinders of excavator telescopic boom we adopt is high quality and longer life-span. Zero fail rate

\* Thickened slider which has longer service life-span and not easy cracking.