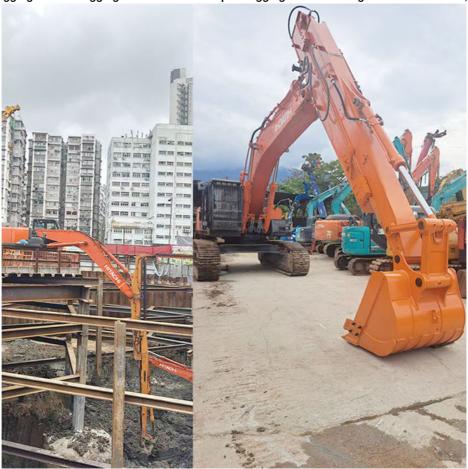

#### 8000MM Telescopic Arm for Excavator with Bucket for Digging House Foundation

Suitable excavators for Excavator Telescopic Arm: Sany Hitachi Komatsu Zoomlion Kobelco etc

Working environment of one set of telescopic boom excavator:
\*Digging Hoses \* Digging House Foundation pit \*Digging sand soil silt grave stone with dirt, etc