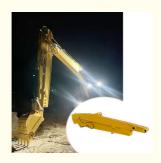

Suitable excavators for Excavator Telescopic Arm: Sany Hitachi Komatsu Zoomlion Kobelco etc

Working environment of one set of telescopic boom excavator:
\*Digging Hoses \* Digging House Foundation pit \*Digging sand soil silt grave stone with dirt, etc