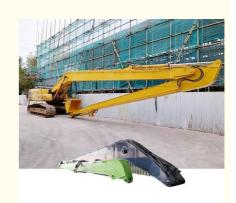

#### 30M 32M Long Reach Boom Excavator Long Reach Excavator Reach

Suitable Application condition of excavator long arm: construction work, dredging, diging silt, sand, soil, etc

The long reach boom excavator is designed for outstanding versatility and efficiency, making it perfect for tasks that demand extended reach and precise control. This powerful equipment boasts a sturdy yet lightweight boom, enabling operators to effortlessly access challenging locations. Featuring state-of-the-art hydraulic systems, it guarantees smooth functionality and maximum power output, facilitating effective digging, lifting, and grading operations. With its remarkable reach that surpasses conventional excavators, the long reach arm excels in construction, demolition, and landscaping projects, delivering exceptional productivity and dependability on every job site.