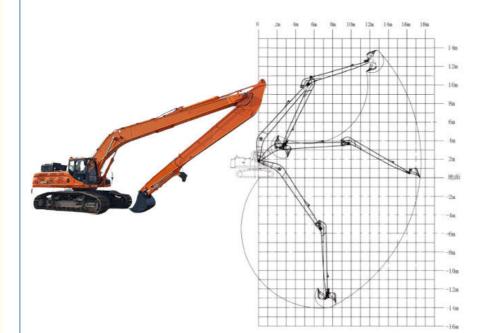

#### Specifications of one set of long reach boom excavator:

Welcome to send your excavator model. We will recommend the suitable length of long reach boom excavator and model drawing to you soon.

| Excavator Model(ton) | Total Length(m) |
|----------------------|-----------------|
| 20-47T               | 17-18m          |
| 24-47T               | 19-20m          |
| 25-47T               | 21-22m          |
| 30-55T               | 23-24m          |