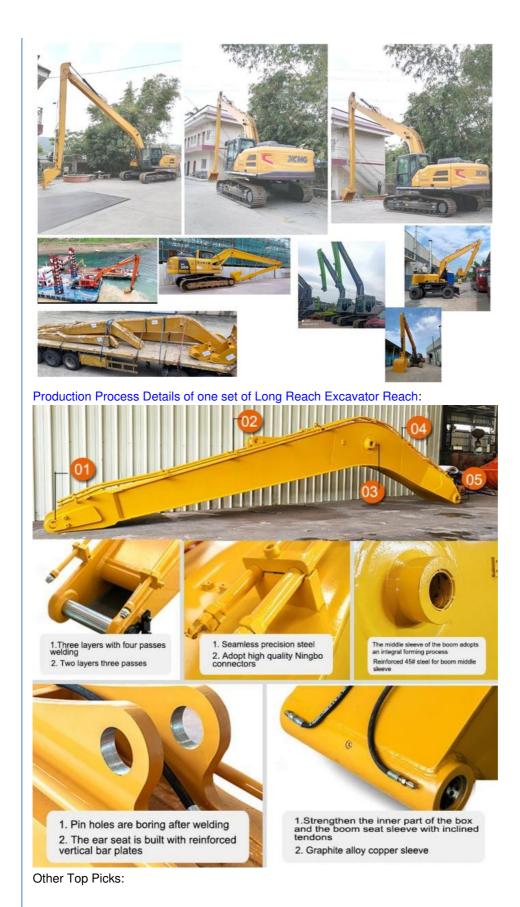

#### 30M 32M Long Reach Boom Excavator Long Reach Excavator Reach

Suitable Application condition of excavator long arm: construction work, dredging, diging silt, sand, soil, etc

The long reach boom excavator is designed for outstanding versatility and efficiency, making it perfect for tasks that demand extended reach and precise control. This powerful equipment boasts a sturdy yet lightweight boom, enabling operators to effortlessly access challenging locations. Featuring state-of-the-art hydraulic systems, it guarantees smooth functionality and maximum power output, facilitating effective digging, lifting, and grading operations. With its remarkable reach that surpasses conventional excavators, the long reach arm excels in construction, demolition, and landscaping projects, delivering exceptional productivity and dependability on every job site.

#### Specifications of one set of long reach boom excavator:

Welcome to send your excavator model. We will recommend the suitable length of long reach boom excavator and model drawing to you soon.

| Excavator Model(ton) | Total Length(m) |
|----------------------|-----------------|
| 20-47T               | 17-18m          |
| 24-47T               | 19-20m          |
| 25-47T               | 21-22m          |
| 30-55T               | 23-24m          |