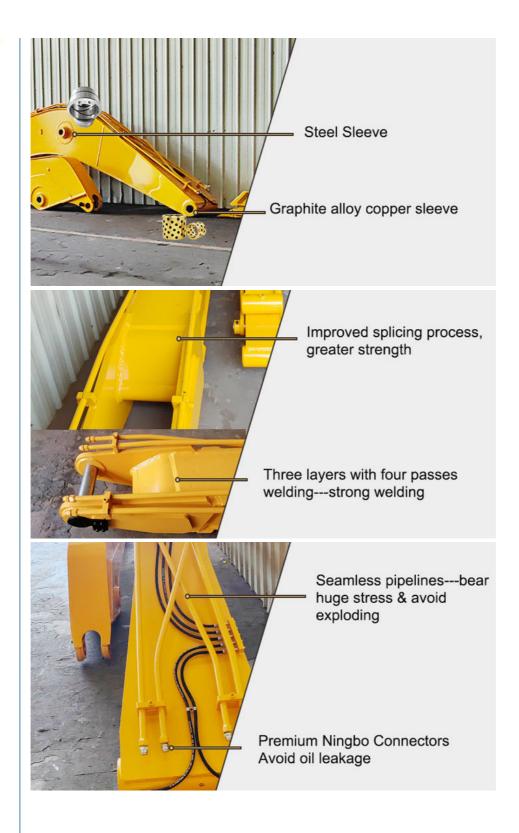

### **Product Specification**

Features: Longer Life-span, Not Easy Cracking
Material: Q690D, Q355NE, Q355B,
Warranty: 6 Months For The Arm And Boom, 3 Months For Bucket
Color: Customized Yellow Red Blue
Condition: New, Brand New
Suitable Excavator: 50Ton 55Ton 120Ton Excavator