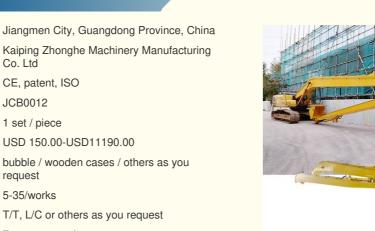

# 20M 25M Long Reach Boom Excavator Boom for Sale Excavator Long Arm

## 20M 25M Excavator Long Boom Arm for Sale Long Reach Boom Excavator

#### Brief Detail of one set of long reach boom excavator:

Suitable Application condition of long reach boom: construction work, dredging, diging silt, sand, soil, etc

The long reach boom excavator is engineered for exceptional versatility and performance, making it ideal for projects that require extended reach and precise maneuverability. Long reach boom excavator's robust set features a lightweight yet durable boom, allowing operators to access hard-to-reach areas with ease. Equipped with advanced hydraulic systems, it ensures smooth operation and optimal power delivery, enabling efficient digging, lifting, and grading tasks. With a reach that extends significantly beyond standard excavators, excavator long arm is perfect for applications in construction, demolition, and landscaping, providing unmatched productivity and reliability on any job site.