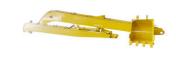

#### Brief Detail of one set of long reach boom excavator:

Suitable Application condition of long reach boom: construction work, dredging, diging silt, sand, soil, etc

The long reach boom excavator is engineered for exceptional versatility and performance, making it ideal for projects that require extended reach and precise maneuverability. Long reach boom excavator's robust set features a lightweight yet durable boom, allowing operators to access hard-to-reach areas with ease. Equipped with advanced hydraulic systems, it ensures smooth operation and optimal power delivery, enabling efficient digging, lifting, and grading tasks. With a reach that extends significantly beyond standard excavators, excavator long arm is perfect for applications in construction, demolition, and landscaping, providing unmatched productivity and reliability on any job site.

#### Specifications of one set of excavator long arm:

| Excavator Model(ton) | Total Length(m) |
|----------------------|-----------------|
| 20-47T               | 17-18m          |
| 24-47T               | 19-20m          |
| 25-47T               | 21-22m          |
| 30-55T               | 23-24m          |