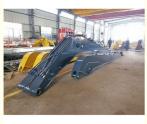

#### Brief Detail of one set of long reach boom excavator:

Suitable Application condition of long reach boom: construction work, dredging, diging silt, sand, soil, etc

The long reach boom excavator is engineered for exceptional versatility and performance, making it ideal for projects that require extended reach and precise maneuverability. Long reach boom excavator's robust set features a lightweight yet durable boom, allowing operators to access hard-to-reach areas with ease. Equipped with advanced hydraulic systems, it ensures smooth operation and optimal power delivery, enabling efficient digging, lifting, and grading tasks. With a reach that extends significantly beyond standard excavators, excavator long arm is perfect for applications in construction, demolition, and landscaping, providing unmatched productivity and reliability on any job site.

#### Specifications of one set of excavator long arm:

| Excavator Model(ton) | Total Length(m) |
|----------------------|-----------------|
| 20-47T               | 17-18m          |
| 24-47T               | 19-20m          |
| 25-47T               | 21-22m          |
| 30-55T               | 23-24m          |