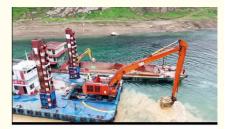

#### Brief Detail of one set of long reach boom excavator:

Suitable Application condition of long reach boom: construction work, dredging, diging silt, sand, soil, etc

The long reach boom excavator is engineered for exceptional versatility and performance, making it ideal for projects that require extended reach and precise maneuverability. Long reach boom excavator's robust set features a lightweight yet durable boom, allowing operators to access hard-to-reach areas with ease. Equipped with advanced hydraulic systems, it ensures smooth operation and optimal power delivery, enabling efficient digging, lifting, and grading tasks. With a reach that extends significantly beyond standard excavators, excavator long arm is perfect for applications in construction, demolition, and landscaping, providing unmatched productivity and reliability on any job site.

#### Specifications of one set of excavator long arm:

| Excavator Model(ton) | Total Length(m) |
|----------------------|-----------------|
| 20-47T               | 17-18m          |
| 24-47T               | 19-20m          |
| 25-47T               | 21-22m          |
| 30-55T               | 23-24m          |