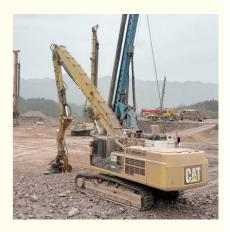

### More Images

### **Product Description**

Q690D Excavator Pile Driving Arm Hydraulic Pile Driver Attachment for Excavator

Suitable excavators: Sany, Hitachi, Komatsu, Zoomlion, etc