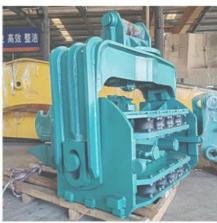

### More Images

### **Product Description**

Q690D Excavator Pile Driving Arm Hydraulic Pile Driver Attachment for Excavator

Suitable excavators: Sany, Hitachi, Komatsu, Zoomlion, etc

#### Introduction of one set of hydraulic pile driver attachment for excavator:

The hydraulic pile driver attachment for excavators is a specialized tool designed to enhance the functionality of standard excavators by enabling them to drive piles into the ground efficiently. This attachment utilizes hydraulic power to deliver controlled, high-impact blows to various types of piles, facilitating their installation in a range of soil conditions. With its ability to operate in confined spaces, the hydraulic pile driver is ideal for construction projects requiring deep foundations, such as buildings, bridges, and marine structures. The design allows for precise alignment and depth control, ensuring that piles are driven accurately for optimal structural support. By equipping excavators with this attachment, contractors can significantly improve productivity and versatility on job sites, making it an essential tool for modern construction and civil engineering projects.