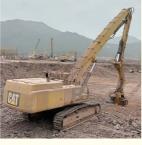

### More Images

### **Product Description**

Q690D Excavator Pile Driving Arm Hydraulic Pile Driver Attachment for Excavator

Suitable excavators: Sany, Hitachi, Komatsu, Zoomlion, etc