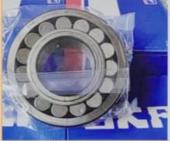

| 12.2 | 18-19     |
| Arm  |                     | 6    | 10-13     |
| Boom | 49-52               | 14   | 21-22     |
| Arm  | — <del>4</del> 3-32 | 7    | 21-22     |
| Boom | 60-70               | 14   | 21-22     |
| Arm  | 00-70               | 7    | 21-22     |
| Boom | 65-85               | 15.2 | 24m       |
| Arm  | 03-03               | 8.8  | Z-1111    |

Welcome to send your excavator model to us.
Suitable length of pile driver for excavator and model drawing will be sent soon.

### 13.5 Pile Arm Pile Boom



#### 15m Pile Arm Pile Boom



More details of the excavator pile hammer:









### PRODUCT DETAILS





## Hydraulic Motor

Uses the American Parker motor. Low Fall Rate Longer Service Life-span

# Bearings

SKF's VA405 bearings Can bear huge stress







# Clamping Cylinder

Adopts the largest diameter among the same type, which will provide better clamping force.

# Clip

Made of one-piece precision casting



### Production Details of one set of excavator pile driving arm

\* 100% full tests \* professional \*experienced



Large floor-standing double-sided boring machine Higher accuracy

Panel is cut by CNC plasma machine with less deformation





**Beveling Machine** Every board will be beveled before being welded which enhances the weld bead

Some details of one set of excavator pile driving arm:







## **Overall Quality**

- \* Q355B Materail
- \* Centralized lubrication system

# **Boom Base**

- \* Graphite alloy copper sleeve
- \* The boom seat sleeve adopts all in one molding process





# **Precision Pipe**

- \* Seam