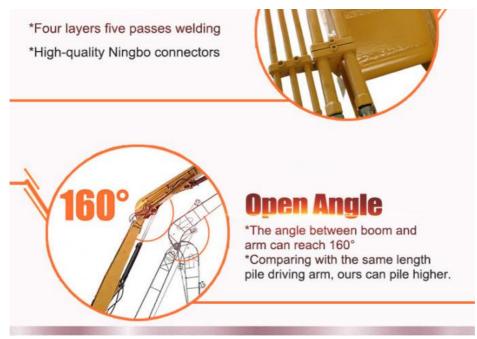

Specifications of one set of excavator pile driving armare as follow: Customized service is available.

| Customized Service is available. |                      |            |                 |  |  |
|----------------------------------|----------------------|------------|-----------------|--|--|
| Category                         | Excavator Model(ton) | Section(m) | Total Length(m) |  |  |
| Boom                             | 20-24T               | 8          | 11-12           |  |  |
| Arm                              | -20-241              | 3          |                 |  |  |
| Boom                             | _25-28T              | 8.5        | 12.5-13         |  |  |
| Arm                              | _23-201              | 3.5        |                 |  |  |
| Boom                             | -30-38T              | 9.7        | 13.5            |  |  |
| Arm                              | _00-301              | 3.8        |                 |  |  |
| Boom                             | 36-39T               | 10.5       | 15              |  |  |
| Arm                              | _00-091              | 4.5        |                 |  |  |
| Boom                             |                      | 9.8        |                 |  |  |
| Arm                              | 40-47                | 4          | 13-14.2         |  |  |
|                                  |                      |            |                 |  |  |

| Boom | 40-50               | 11   | 15-15.8   |
|------|---------------------|------|-----------|
| Arm  | <del></del>         | 4.8  | 13-13.0   |
| Boom | 45-52               | 11.5 | 16.5-16.8 |
| Arm  | 7-5 52              | 5.3  | 10.5 10.0 |
| Boom | 47-52               | 12.2 | 18-19     |
| Arm  |                     | 6    | 10-13     |
| Boom | 49-52               | 14   | 21-22     |
| Arm  | — <del>4</del> 3-32 | 7    | 21-22     |
| Boom | 60-70               | 14   | 21-22     |
| Arm  | 00-70               | 7    | 21-22     |
| Boom | 65-85               | 15.2 | 24m       |
| Arm  | 03-03               | 8.8  | Z-1111    |