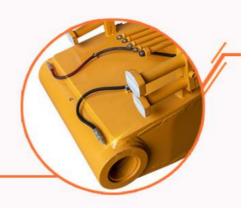

#### 15m Pile Arm Pile Boom

More details of the excavator pile hammer:

**Beveling Machine** Every board will be beveled before being welded which enhances the weld bead

Some details of one set of excavator pile driving arm: