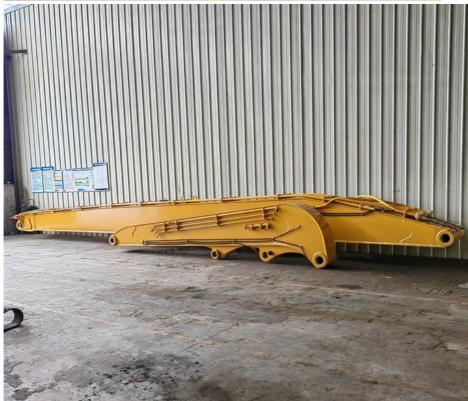

### 13.5 Pile Arm Pile Boom

#### 15m Pile Arm Pile Boom

More details of the excavator pile hammer: