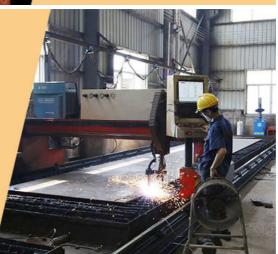

### Production Details of one set of excavator pile driving arm

\* 100% full tests \* professional \*experienced

Large floor-standing double-sided boring machine Higher accuracy

Panel is cut by CNC plasma machine with less deformation

**Beveling Machine** Every board will be beveled before being welded which enhances the weld bead

Some details of one set of excavator pile driving arm: