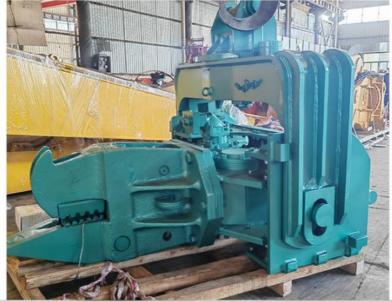

### More Images

### **Product Description**

Q690D Excavator Pile Driving Arm Hydraulic Pile Driver Attachment for Excavator

Suitable excavators: Sany, Hitachi, Komatsu, Zoomlion, etc

#### Introduction of one set of hydraulic pile driver attachment for excavator:

The hydraulic pile driver attachment for excavators is a specialized tool designed to enhance the functionality of standard excavators by enabling them to drive piles into the ground efficiently. This attachment utilizes hydraulic power to deliver controlled, high-impact blows to various types of piles, facilitating their installation in a range of soil conditions. With its ability to operate in confined spaces, the hydraulic pile driver is ideal for construction projects requiring deep foundations, such as buildings, bridges, and marine structures. The design allows for precise alignment and depth control, ensuring that piles are driven accurately for optimal structural support. By equipping excavators with this attachment, contractors can significantly improve productivity and versatility on job sites, making it an essential tool for modern construction and civil engineering projects.