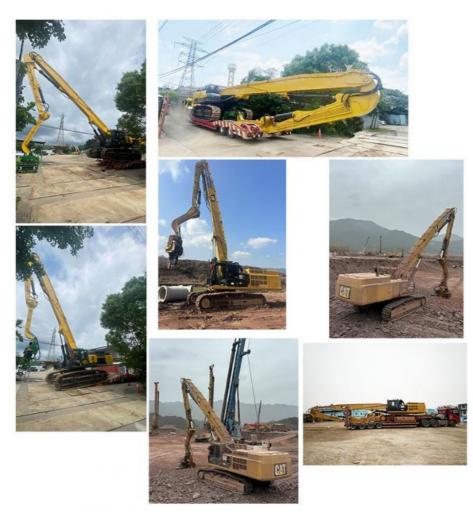

### 13.5 Pile Arm Pile Boom

#### 15m Pile Arm Pile Boom

More details of the excavator pile hammer: