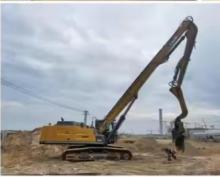

### **Product Description**

Q690D Excavator Pile Driving Arm Hydraulic Pile Driver Attachment for Excavator

Suitable excavators: Sany, Hitachi, Komatsu, Zoomlion, etc

#### Introduction of one set of hydraulic pile driver attachment for excavator:

The hydraulic pile driver attachment for excavators is a specialized tool designed to enhance the functionality of standard excavators by enabling them to drive piles into the ground efficiently. This attachment utilizes hydraulic power to deliver controlled, high-impact blows to various types of piles, facilitating their installation in a range of soil conditions. With its ability to operate in confined spaces, the hydraulic pile driver is ideal for construction projects requiring deep foundations, such as buildings, bridges, and marine structures. The design allows for precise alignment and depth control, ensuring that piles are driven accurately for optimal structural support. By equipping excavators with this attachment, contractors can significantly improve productivity and versatility on job sites, making it an essential tool for modern construction and civil engineering projects.