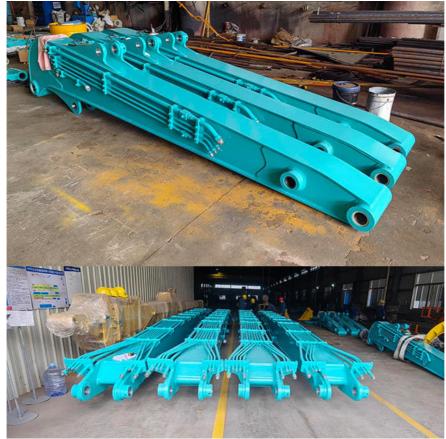

### 13.5 Pile Arm Pile Boom

#### 15m Pile Arm Pile Boom

More details of the excavator pile hammer: