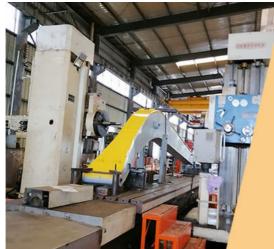

### Production Details of one set of excavator pile driving arm

\* 100% full tests \* professional \*experienced

Large floor-standing double-sided boring machine Higher accuracy

Panel is cut by CNC plasma machine with less deformation