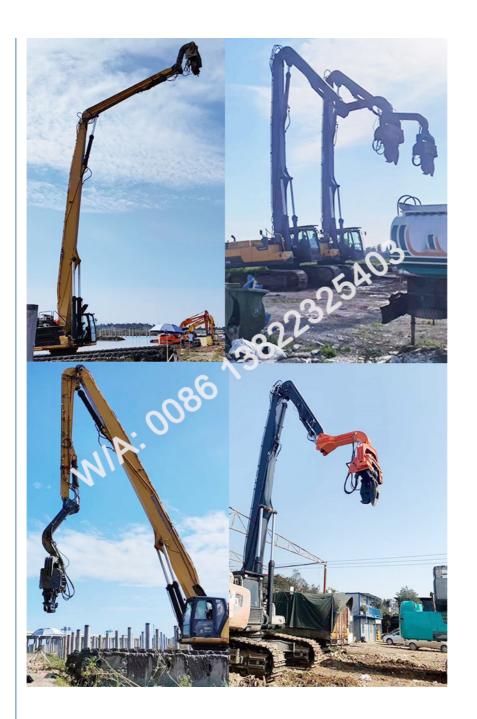

### 13.5 Pile Arm Pile Boom

#### 15m Pile Arm Pile Boom

More details of the excavator pile hammer: