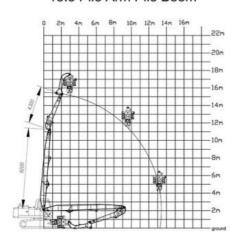

| 40-50               | 11   | 15-15.8   |
|------|---------------------|------|-----------|
| Arm  | <del></del>         | 4.8  | 13-13.0   |
| Boom | 45-52               | 11.5 | 16.5-16.8 |
| Arm  | 7-5 52              | 5.3  | 10.5 10.0 |
| Boom | 47-52               | 12.2 | 18-19     |
| Arm  |                     | 6    | 10-13     |
| Boom | 49-52               | 14   | 21-22     |
| Arm  | — <del>4</del> 3-32 | 7    | 21-22     |
| Boom | 60-70               | 14   | 21-22     |
| Arm  | 00-70               | 7    | 21-22     |
| Boom | 65-85               | 15.2 | 24m       |
| Arm  | 03-03               | 8.8  | Z-1111    |

Welcome to send your excavator model to us.
Suitable length of pile driver for excavator and model drawing will be sent soon.

### 13.5 Pile Arm Pile Boom



#### 15m Pile Arm Pile Boom



More details of the excavator pile hammer:









### PRODUCT DETAILS





## Hydraulic Motor

Uses the American Parker motor. Low Fall Rate Longer Service Life-span

# Bearings

SKF's VA405 bearings Can bear huge stress







# Clamping Cylinder

Adopts the largest diameter among the same type, which will provide better clamping force.

# Clip

Made of one-piece precision casting



### Production Details of one set of excavator pile driving arm

\* 100% full tests \* professional \*experienced



Large floor-standing double-sided boring machine Higher accuracy

Panel is cut by CNC plasma machine with less deformation





**Beveling Machine** Every board will be beveled before being welded which enhances the weld bead

Some details of one set of excava