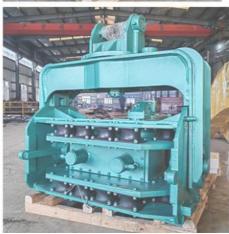

### More Images

### **Product Description**

Q690D Excavator Pile Driving Arm Hydraulic Pile Driver Attachment for Excavator

Suitable excavators: Sany, Hitachi, Komatsu, Zoomlion, etc

#### Introduction of one set of hydraulic pile driver attachment for excavator:

The hydraulic pile driver attachment for excavators is a specialized tool designed to enhance the functionality of standard excavators by enabling them to drive piles into the ground efficiently. This attachment utilizes hydraulic power to deliver controlled, high-impact blows to various types of piles, facilitating their installation in a range of soil conditions. With its ability to operate in confined spaces, the hydraulic pile driver is ideal for construction projects requiring deep foundations, such as buildings, bridges, and marine structures. The design allows for precise alignment and depth control, ensuring that piles are driven accurately for optimal structural support. By equipping excavators with this attachment, contractors can significantly improve productivity and versatility on job sites, making it an essential tool for modern construction and civil engineering projects.