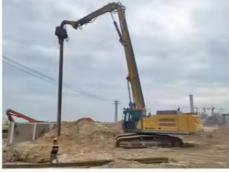

### **Product Description**

Q690D Excavator Pile Driving Arm Hydraulic Pile Driver Attachment for Excavator

Suitable excavators: Sany, Hitachi, Komatsu, Zoomlion, etc

#### Introduction of one set of hydraulic pile driver attachment for excavator:

The hydraulic pile driver attachment for excavators is a specialized tool designed to enhance the functionality of standard excavators by enabling them to drive piles into the ground efficiently. This attachment utilizes hydraulic power to deliver controlled, high-impact blows to various types of piles, facilitating their installation in a range of soil conditions. With its ability to operate in confined spaces, the hydraulic pile driver is ideal for construction projects requiring deep foundations, such as buildings, bridges, and marine structures. The design allows for precise alignment and depth control, ensuring that piles are driven accurately for optimal structural support. By equipping excavators with this attachment, contractors can significantly improve productivity and versatility on job sites, making it an essential tool for modern construction and civil engineering projects.