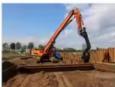

### More Images

### **Product Description**

Q690D Excavator Pile Driving Arm Hydraulic Pile Driver Attachment for Excavator

Suitable excavators: Sany, Hitachi, Komatsu, Zoomlion, etc

#### Introduction of one set of hydraulic pile driver attachment for excavator:

The hydraulic pile driver attachment for excavators is a specialized tool designed to enhance the functionality of standard excavators by enabling them to drive piles into the ground efficiently. This attachment utilizes hydraulic power to deliver controlled, high-impact blows to various types of piles, facilitating their installation in a range of soil conditions. With its ability to operate in confined spaces, the hydraulic pile driver is ideal for construction projects requiring deep foundations, such as buildings, bridges, and marine structures. The design allows for precise alignment and depth control, ensuring that piles are driven accurately for optimal structural support. By equipping excavators with this attachment, contractors can significantly improve productivity and versatility on job sites, making it an essential tool for modern construction and civil engineering projects.