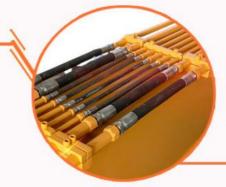

# **Precision Pipe**

- \* Seamless precision steel pipe
- \* Hydraulic pipelines section design, convenient for later maintenance

**Welding process** 