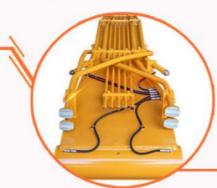

#### 15m Pile Arm Pile Boom

More details of the excavator pile hammer:

**Beveling Machine** Every board will be beveled before being welded which enhances the weld bead

Some details of one set of excavator pile driving arm: