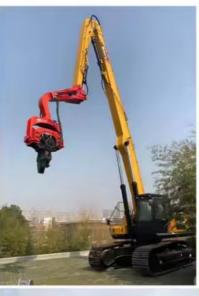

### More Images

### **Product Description**

Q690D Excavator Pile Driving Arm Hydraulic Pile Driver Attachment for Excavator

Suitable excavators: Sany, Hitachi, Komatsu, Zoomlion, etc

#### Introduction of one set of hydraulic pile driver attachment for excavator:

The hydraulic pile driver attachment for excavators is a specialized tool designed to enhance the functionality of standard excavators by enabling them to drive piles into the ground efficiently. This attachment utilizes hydraulic power to deliver controlled, high-impact blows to various types of piles, facilitating their installation in a range of soil conditions. With its ability to operate in confined spaces, the hydraulic pile driver is ideal for construction projects requiring deep foundations, such as buildings, bridges, and marine structures. The design allows for precise alignment and depth control, ensuring that piles are driven accurately for optimal structural support. By equipping excavators with this attachment, contractors can significantly improve productivity and versatility on job sites, making it an essential tool for modern construction and civil engineering projects.