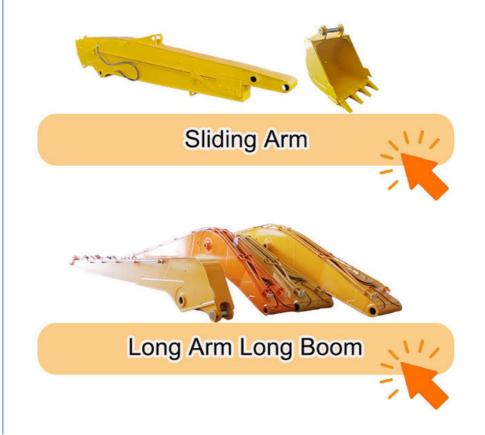

# Top Picks of Kaiping Zhonghe Machinery's Arm and Boom: Key word of excavator pile driving arm:

excavator mounted pile driver
hydraulic mini excavator pile driver
hydraulic pile driver attachment for excavator
solar pile driver for excavator

#### Contact Details of Sales Manager---Aria:

Kaiping Zhonghe Machinery is a big Manufacturer of Excavator Arm and Boom

Key word: long reach boom excavator, pile arm pile boom, demolition arm, shorten arm/ tunnel arm, rock arm rock boom, telescopic arm, etc