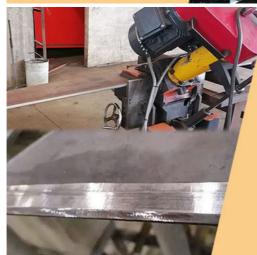

**Beveling Machine** Every board will be beveled before being welded which enhances the weld bead

Some details of one set of excavator pile driving arm: