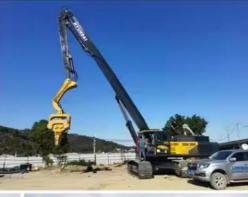

### More Images

### **Product Description**

Q690D Excavator Pile Driving Arm Hydraulic Pile Driver Attachment for Excavator

Suitable excavators: Sany, Hitachi, Komatsu, Zoomlion, etc

#### Introduction of one set of hydraulic pile driver attachment for excavator:

The hydraulic pile driver attachment for excavators is a specialized tool designed to enhance the functionality of standard excavators by enabling them to drive piles into the ground efficiently. This attachment utilizes hydraulic power to deliver controlled, high-impact blows to various types of piles, facilitating their installation in a range of soil conditions. With its ability to operate in confined spaces, the hydraulic pile driver is ideal for construction projects requiring deep foundations, such as buildings, bridges, and marine structures. The design allows for precise alignment and depth control, ensuring that piles are driven accurately for optimal structural support. By equipping excavators with this attachment, contractors can significantly improve productivity and versatility on job sites, making it an essential tool for modern construction and civil engineering projects.