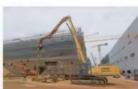

### More Images

### **Product Description**

Q690D Excavator Pile Driving Arm Hydraulic Pile Driver Attachment for Excavator

Suitable excavators: Sany, Hitachi, Komatsu, Zoomlion, etc

#### Introduction of one set of hydraulic pile driver attachment for excavator:

The hydraulic pile driver attachment for excavators is a specialized tool designed to enhance the functionality of standard excavators by enabling them to drive piles into the ground efficiently. This attachment utilizes hydraulic power to deliver controlled, high-impact blows to various types of piles, facilitating their installation in a range of soil conditions. With its ability to operate in confined spaces, the hydraulic pile driver is ideal for construction projects requiring deep foundations, such as buildings, bridges, and marine structures. The design allows for precise alignment and depth control, ensuring that piles are driven accurately for optimal structural support. By equipping excavators with this attachment, contractors can significantly improve productivity and versatility on job sites, making it an essential tool for modern construction and civil engineering projects.