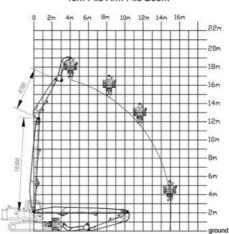

15-15.8   |
|------|---------------------|------|-----------|
| Arm  | <del></del>         | 4.8  | 13-13.0   |
| Boom | 45-52               | 11.5 | 16.5-16.8 |
| Arm  | 7-5 52              | 5.3  | 10.5 10.0 |
| Boom | 47-52               | 12.2 | 18-19     |
| Arm  |                     | 6    | 10-13     |
| Boom | 49-52               | 14   | 21-22     |
| Arm  | — <del>4</del> 3-32 | 7    | 21-22     |
| Boom | 60-70               | 14   | 21-22     |
| Arm  | 00-70               | 7    | 21-22     |
| Boom | 65-85               | 15.2 | 24m       |
| Arm  | 03-03               | 8.8  | Z-1111    |

Welcome to send your excavator model to us.
Suitable length of pile driver for excavator and model drawing will be sent soon.

### 13.5 Pile Arm Pile Boom



#### 15m Pile Arm Pile Boom



More details of the excavator pile hammer:









### PRODUCT DETAILS





## Hydraulic Motor

Uses the American Parker motor. Low Fall Rate Longer Service Life-span

# Bearings

SKF's VA405 bearings Can bear huge stress







# Clamping Cylinder

Adopts the largest diameter among the same type, which will provide better clamping force.

# Clip

Made of one-piece precision casting



### Production Details of one set of excavator pile driving arm

\* 100% full tests \* professional \*experienced



Large floor-standing double-sided boring machine Higher accuracy

Panel is cut by CNC plasma machine with less deformation





**Beveling Machine** Every board will be beveled before being welded which enhances the weld bead

Some details of one set of excavator pile driving arm:







##