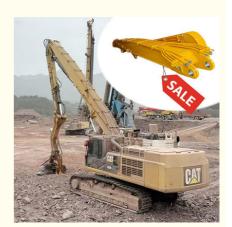

## Q690D Cat 395 Excavator Pile Driver Attachment for Excavators

### **Product Description**

Q690D Excavator Pile Driving Arm Hydraulic Pile Driver Attachment for Excavator

Suitable excavators: Sany, Hitachi, Komatsu, Zoomlion, etc

#### Introduction of one set of hydraulic pile driver attachment for excavator:

The hydraulic pile driver attachment for excavators is a specialized tool designed to enhance the functionality of standard excavators by enabling them to drive piles into the ground efficiently. This attachment utilizes hydraulic power to deliver controlled, high-impact blows to various types of piles, facilitating their installation in a range of soil conditions. With its ability to operate in confined spaces, the hydraulic pile driver is ideal for construction projects requiring deep foundations, such as buildings, bridges, and marine structures. The design allows for precise alignment and depth control, ensuring that piles are driven accurately for optimal structural support. By equipping excavators with this attachment, contractors can significantly improve productivity and versatility on job sites, making it an essential tool for modern construction and civil engineering projects.