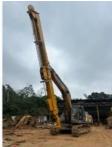

#### 30M 32M Excavator Long Reach Boom And Telescopic Arm

Introduction of excavator long reach boom and telescopic arm:

The telescopic arm for excavators is a versatile tool that revolutionizes construction work by enhancing operational capabilities. Its extendable design allows for greater reach and flexibility, enabling operators to handle a wide range of tasks, from deep excavation to precision lifting. This adaptability makes it ideal for various applications, including site preparation, landscaping, and utility installation. With the ability to access hard-to-reach areas and work at different heights, the telescopic arm significantly improves efficiency and productivity on the job site. Constructed from durable materials and equipped with advanced hydraulic systems, it ensures reliable performance and precise control, making it an indispensable asset for modern construction projects.

Deep pit work

For unloading materials For Large-scale earthworks

**Premium Wire Rope** Xianyang Baoshi Rotary wire rope--can bear larger tension and impact

The bearings are high-speed heavy-load bearings, and the bearings use larger diameters to withstand greater loads.