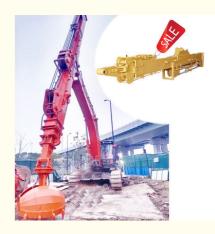

# 30M 32M Excavator Long Reach Boom And Telescopic Arm

#### 30M 32M Excavator Long Reach Boom And Telescopic Arm

Introduction of excavator long reach boom and telescopic arm:

The telescopic arm for excavators is a versatile tool that revolutionizes construction work by enhancing operational capabilities. Its extendable design allows for greater reach and flexibility, enabling operators to handle a wide range of tasks, from deep excavation to precision lifting. This adaptability makes it ideal for various applications, including site preparation, landscaping, and utility installation. With the ability to access hard-to-reach areas and work at different heights, the telescopic arm significantly improves efficiency and productivity on the job site. Constructed from durable materials and equipped with advanced hydraulic systems, it ensures reliable performance and precise control, making it an indispensable asset for modern construction projects.

Suitable excavators for excavator long reach boom and telescopic arm: Sany, hitachi, komatsu, zoomlion, kobelco, etc

Specification detail of one set of excavator long reach boom and telescopic arm:

| Digging  | Excavator  | Clamshell   |
|----------|------------|-------------|
| Depth(m) | Model(ton) | Bucket(cbm) |
| 12       | 20-25T     | 0.6         |
| 14       |            | 0.4         |
| 16       |            | 0.4         |
| 18       |            | 0.4         |
| 20       | 26-28      | 0.6         |
| 20-22m   | 30-33T     | 1.5cbm      |
|          | 35-38T     |             |
| 25m      | 30-33T     |             |
|          | 35-38T     |             |
|          | 35-38T     | 2.2cbm      |
|          | 40-50T     |             |
| 26-30m   | 36-50T     | 1.5cbm      |
|          |            | 1.5cbm      |
|          |            | 2cbm        |
|          |            | 2cbm        |
|          |            | 2.2cbm      |
|          |            | 2.2cbm      |
|          | 40-50T     | 2.2cbm      |