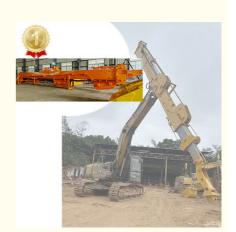

# 30M 32M Excavator Long Reach Boom And Telescopic Arm

#### 30M 32M Excavator Long Reach Boom And Telescopic Arm

Introduction of excavator long reach boom and telescopic arm:

The telescopic arm for excavators is a versatile tool that revolutionizes construction work by enhancing operational capabilities. Its extendable design allows for greater reach and flexibility, enabling operators to handle a wide range of tasks, from deep excavation to precision lifting. This adaptability makes it ideal for various applications, including site preparation, landscaping, and utility installation. With the ability to access hard-to-reach areas and work at different heights, the telescopic arm significantly improves efficiency and productivity on the job site. Constructed from durable materials and equipped with advanced hydraulic systems, it ensures reliable performance and precise control, making it an indispensable asset for modern construction projects.

Suitable excavators for excavator long reach boom and telescopic arm: Sany, hitachi, komatsu, zoomlion, kobelco, etc

Specification detail of one set of excavator long reach boom and telescopic arm:

| Digging  | Excavator  | Clamshell   |
|----------|------------|-------------|
| Depth(m) | Model(ton) | Bucket(cbm) |
| 12       | 20-25T     | 0.6         |
| 14       |            | 0.4         |
| 16       |            | 0.4         |
| 18       |            | 0.4         |
| 20       | 26-28      | 0.6         |
| 20-22m   | 30-33T     | 1.5cbm      |
|          | 35-38T     |             |
| 25m      | 30-33T     |             |
|          | 35-38T     |             |
|          | 35-38T     | 2.2cbm      |
|          | 40-50T     |             |
| 26-30m   | 36-50T     | 1.5cbm      |
|          |            | 1.5cbm      |
|          |            | 2cbm        |
|          |            | 2cbm        |
|          |            | 2.2cbm      |
|          |            | 2.2cbm      |
|          | 40-50T     | 2.2cbm      |