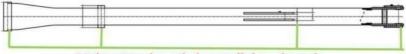

#### 30M 32M Excavator Long Reach Boom And Telescopic Arm

Introduction of excavator long reach boom and telescopic arm:

The telescopic arm for excavators is a versatile tool that revolutionizes construction work by enhancing operational capabilities. Its extendable design allows for greater reach and flexibility, enabling operators to handle a wide range of tasks, from deep excavation to precision lifting. This adaptability makes it ideal for various applications, including site preparation, landscaping, and utility installation. With the ability to access hard-to-reach areas and work at different heights, the telescopic arm significantly improves efficiency and productivity on the job site. Constructed from durable materials and equipped with advanced hydraulic systems, it ensures reliable performance and precise control, making it an indispensable asset for modern construction projects.

Suitable excavators for excavator long reach boom and telescopic arm: Sany, hitachi, komatsu, zoomlion, kobelco, etc

Specification detail of one set of excavator long reach boom and telescopic arm:

| Digging  | Excavator  | Clamshell   |
|----------|------------|-------------|
| Depth(m) | Model(ton) | Bucket(cbm) |
| 12       | 20-25T     | 0.6         |
| 14       |            | 0.4         |
| 16       |            | 0.4         |
| 18       |            | 0.4         |
| 20       | 26-28      | 0.6         |
| 20-22m   | 30-33T     | 1.5cbm      |
|          | 35-38T     |             |
| 25m      | 30-33T     |             |
|          | 35-38T     |             |
|          | 35-38T     | 2.2cbm      |
|          | 40-50T     |             |
| 26-30m   | 36-50T     | 1.5cbm      |
|          |            | 1.5cbm      |
|          |            | 2cbm        |
|          |            | 2cbm        |
|          |            | 2.2cbm      |
|          |            | 2.2cbm      |
|          | 40-50T     | 2.2cbm      |