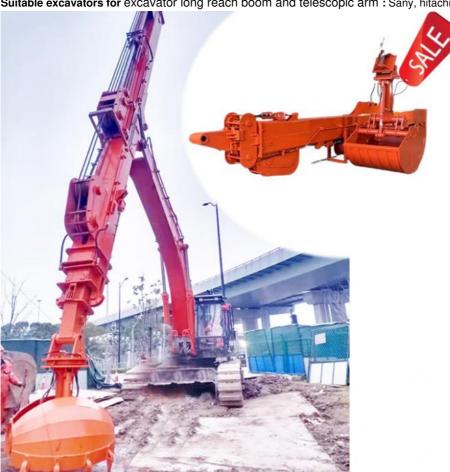

#### 30M 32M Excavator Long Reach Boom And Telescopic Arm

Introduction of excavator long reach boom and telescopic arm:

The telescopic arm for excavators is a versatile tool that revolutionizes construction work by enhancing operational capabilities. Its extendable design allows for greater reach and flexibility, enabling operators to handle a wide range of tasks, from deep excavation to precision lifting. This adaptability makes it ideal for various applications, including site preparation, landscaping, and utility installation. With the ability to access hard-to-reach areas and work at different heights, the telescopic arm significantly improves efficiency and productivity on the job site. Constructed from durable materials and equipped with advanced hydraulic systems, it ensures reliable performance and precise control, making it an indispensable asset for modern construction projects.

Suitable excavators for excavator long reach boom and telescopic arm: Sany, hitachi, komatsu, zoomlion, kobelco, etc

Specification detail of one set of excavator long reach boom and telescopic arm:

| Digging  | Excavator  | Clamshell   |
|----------|------------|-------------|
| Depth(m) | Model(ton) | Bucket(cbm) |
| 12       | 20-25T     | 0.6         |
| 14       |            | 0.4         |
| 16       |            | 0.4         |
| 18       |            | 0.4         |
| 20       | 26-28      | 0.6         |
| 20-22m   | 30-33T     | 1.5cbm      |
|          | 35-38T     |             |
| 25m      | 30-33T     |             |
|          | 35-38T     |             |
|          | 35-38T     | 2.2cbm      |
|          | 40-50T     |             |
| 26-30m   | 36-50T     | 1.5cbm      |
|          |            | 1.5cbm      |
|          |            | 2cbm        |
|          |            | 2cbm        |
|          |            | 2.2cbm      |
|          |            | 2.2cbm      |
|          | 40-50T     | 2.2cbm      |