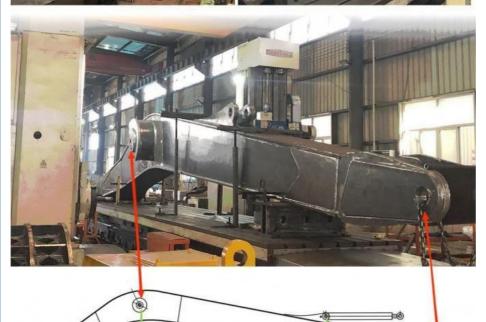

Deep pit work

For unloading materials For Large-scale earthworks

**Premium Wire Rope** Xianyang Baoshi Rotary wire rope--can bear larger tension and impact

The bearings are high-speed heavy-load bearings, and the bearings use larger diameters to withstand greater loads.

The pulley is made of MC steel, which has the same hardness as steel, but is light and wear-resistant. The wheel diameter is enlarged to withstand greater loads.