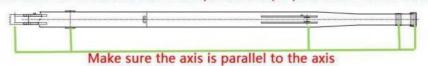

### Double-sided boring lathe

After the excavator boom and arm are assembled, the pins on the boom are drilled to ensure that the pins on the boom are parallel to each other and the cross section of the pin hole is perpendicular to the pin. The double -sided boring machine of the boom makes the hole position more accurate and the quality higher.

Make sure the axis is parallel to the axis

Make sure the cross section of the pin hole is perpendicular to the shaft

Premium Welding Wire Jinqiao Welding Wire

Certifications of excavator long reach boom and telescopic arm: