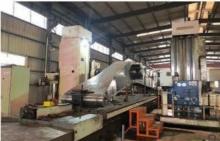

### Double-sided boring lathe

After the excavator boom and arm are assembled, the pins on the boom are drilled to ensure that the pins on the boom are parallel to each other and the cross section of the pin hole is perpendicular to the pin. The double -sided boring machine of the boom makes the hole position more accurate and the quality higher.