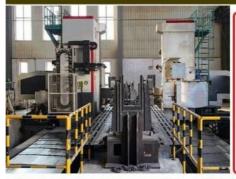

### Double-sided boring lathe

After the excavator boom and arm are assembled, the pins on the boom are drilled to ensure that the pins on the boom are parallel to each other and the cross section of the pin hole is perpendicular to the pin. The double -sided boring machine of the boom makes the hole position more accurate and the quality higher.