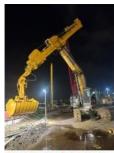

#### 30M 32M Excavator Long Reach Boom And Telescopic Arm

Introduction of excavator long reach boom and telescopic arm:

The telescopic arm for excavators is a versatile tool that revolutionizes construction work by enhancing operational capabilities. Its extendable design allows for greater reach and flexibility, enabling operators to handle a wide range of tasks, from deep excavation to precision lifting. This adaptability makes it ideal for various applications, including site preparation, landscaping, and utility installation. With the ability to access hard-to-reach areas and work at different heights, the telescopic arm significantly improves efficiency and productivity on the job site. Constructed from durable materials and equipped with advanced hydraulic systems, it ensures reliable performance and precise control, making it an indispensable asset for modern construction projects.

Deep pit work

For unloading materials For Large-scale earthworks

**Premium Wire Rope** Xianyang Baoshi Rotary wire rope--can bear larger tension and impact

The bearings are high-speed heavy-load bearings, and the bearings use larger diameters to withstand greater loads.