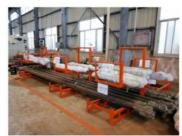

| 31-32m | 40-50T | 2.2cbm |
|--------|--------|--------|
|        |        | 2.5cbm |

Welcome to send your excavator model to us for double check. Suitable length and model drawing will be sent soon.

Production of one set of excavator long reach boom and telescopic arm:

Production Details of Three-section telescopic arm

Premium Material---BS900E lighter and stronger
The materials: steel, cylinders, etc are all stored well and keep away from moisture and corrosion

Bridge construction projects