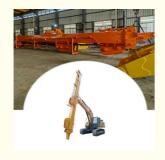

# 30M 32M Excavator Long Reach Boom And Telescopic Arm

#### 30M 32M Excavator Long Reach Boom And Telescopic Arm

Introduction of excavator long reach boom and telescopic arm:

The telescopic arm for excavators is a versatile tool that revolutionizes construction work by enhancing operational capabilities. Its extendable design allows for greater reach and flexibility, enabling operators to handle a wide range of tasks, from deep excavation to precision lifting. This adaptability makes it ideal for various applications, including site preparation, landscaping, and utility installation. With the ability to access hard-to-reach areas and work at different heights, the telescopic arm significantly improves efficiency and productivity on the job site. Constructed from durable materials and equipped with advanced hydraulic systems, it ensures reliable performance and precise control, making it an indispensable asset for modern construction projects.

Suitable excavators for excavator long reach boom and telescopic arm: Sany, hitachi, komatsu, zoomlion, kobelco, etc

Specification detail of one set of excavator long reach boom and telescopic arm:

| Digging  | Excavator  | Clamshell   |
|----------|------------|-------------|
| Depth(m) | Model(ton) | Bucket(cbm) |
| 12       | 20-25T     | 0.6         |
| 14       |            | 0.4         |
| 16       |            | 0.4         |
| 18       |            | 0.4         |
| 20       | 26-28      | 0.6         |
| 20-22m   | 30-33T     | 1.5cbm      |
|          | 35-38T     |             |
| 25m      | 30-33T     |             |
|          | 35-38T     |             |
|          | 35-38T     | 2.2cbm      |
|          | 40-50T     |             |
| 26-30m   | 36-50T     | 1.5cbm      |
|          |            | 1.5cbm      |
|          |            | 2cbm        |
|          |            | 2cbm        |
|          |            | 2.2cbm      |
|          |            | 2.2cbm      |
|          | 40-50T     | 2.2cbm      |