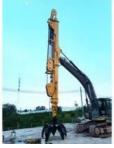

### **Product Specification**

• Efficiency: High Efficiency, High Effective

Bucket: 2cbm Clamshell Bucket

Maintanment: Easy Maintanment, Add Lubricant

• Digging Depth(m): 18m 20m 25m 30m 32m

Cylinder: High Quality Cylinders, Famous Brand

Suitable excavators for excavator long reach boom and telescopic arm: Sany, hitachi, komatsu, zoomlion, kobelco, etc

Specification detail of one set of excavator long reach boom and telescopic arm:

| Digging  | Excavator  | Clamshell   |
|----------|------------|-------------|
| Depth(m) | Model(ton) | Bucket(cbm) |
| 12       | 20-25T     | 0.6         |
| 14       |            | 0.4         |
| 16       |            | 0.4         |
| 18       |            | 0.4         |
| 20       | 26-28      | 0.6         |
| 20-22m   | 30-33T     | 1.5cbm      |
|          | 35-38T     |             |
| 25m      | 30-33T     |             |
|          | 35-38T     |             |
|          | 35-38T     | 2.2cbm      |
|          | 40-50T     |             |
| 26-30m   | 36-50T     | 1.5cbm      |
|          |            | 1.5cbm      |
|          |            | 2cbm        |
|          |            | 2cbm        |
|          |            | 2.2cbm      |
|          |            | 2.2cbm      |
|          | 40-50T     | 2.2cbm      |