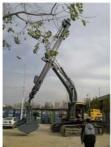

### **Product Specification**

• Efficiency: High Efficiency, High Effective

Bucket: 2cbm Clamshell Bucket

Maintanment: Easy Maintanment, Add Lubricant

• Digging Depth(m): 18m 20m 25m 30m 32m

Cylinder: High Quality Cylinders, Famous Brand

Suitable excavators for excavator long reach boom and telescopic arm: Sany, hitachi, komatsu, zoomlion, kobelco, etc

Specification detail of one set of excavator long reach boom and telescopic arm:

| Digging  | Excavator  | Clamshell   |
|----------|------------|-------------|
| Depth(m) | Model(ton) | Bucket(cbm) |
| 12       | 20-25T     | 0.6         |
| 14       |            | 0.4         |
| 16       |            | 0.4         |
| 18       |            | 0.4         |
| 20       | 26-28      | 0.6         |
| 20-22m   | 30-33T     | 1.5cbm      |
|          | 35-38T     |             |
| 25m      | 30-33T     |             |
|          | 35-38T     |             |
|          | 35-38T     | 2.2cbm      |
|          | 40-50T     |             |
| 26-30m   | 36-50T     | 1.5cbm      |
|          |            | 1.5cbm      |
|          |            | 2cbm        |
|          |            | 2cbm        |
|          |            | 2.2cbm      |
|          |            | 2.2cbm      |
|          | 40-50T     | 2.2cbm      |