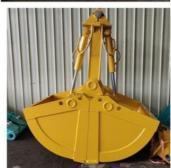

### **Product Specification**

• Efficiency: High Efficiency, High Effective

Bucket: 2cbm Clamshell Bucket

Maintanment: Easy Maintanment, Add Lubricant

• Digging Depth(m): 18m 20m 25m 30m 32m

Cylinder: High Quality Cylinders, Famous Brand

Suitable excavators for excavator long reach boom and telescopic arm: Sany, hitachi, komatsu, zoomlion, kobelco, etc

Specification detail of one set of excavator long reach boom and telescopic arm:

| Digging  | Excavator  | Clamshell   |
|----------|------------|-------------|
| Depth(m) | Model(ton) | Bucket(cbm) |
| 12       | 20-25T     | 0.6         |
| 14       |            | 0.4         |
| 16       |            | 0.4         |
| 18       |            | 0.4         |
| 20       | 26-28      | 0.6         |
| 20-22m   | 30-33T     | 1.5cbm      |
|          | 35-38T     |             |
| 25m      | 30-33T     |             |
|          | 35-38T     |             |
|          | 35-38T     | 2.2cbm      |
|          | 40-50T     |             |
| 26-30m   | 36-50T     | 1.5cbm      |
|          |            | 1.5cbm      |
|          |            | 2cbm        |
|          |            | 2cbm        |
|          |            | 2.2cbm      |
|          |            | 2.2cbm      |
|          | 40-50T     | 2.2cbm      |

| 31-32m | 40-50T | 2.2cbm |
|--------|--------|--------|
|        |        | 2.5cbm |

Welcome to send your excavator model to us for double check. Suitable length and model drawing will be sent soon.

Production of one set of excavator long reach boom and telescopic arm: