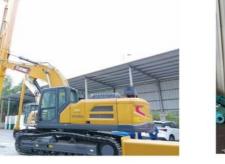

#### More Images

#### 30M 32M Excavator Long Reach Boom And Telescopic Arm

Introduction of excavator long reach boom and telescopic arm:

The telescopic arm for excavators is a versatile tool that revolutionizes construction work by enhancing operational capabilities. Its extendable design allows for greater reach and flexibility, enabling operators to handle a wide range of tasks, from deep excavation to precision lifting. This adaptability makes it ideal for various applications, including site preparation, landscaping, and utility installation. With the ability to access hard-to-reach areas and work at different heights, the telescopic arm significantly improves efficiency and productivity on the job site. Constructed from durable materials and equipped with advanced hydraulic systems, it ensures reliable performance and precise control, making it an indispensable asset for modern construction projects.

Suitable excavators for excavator long reach boom and telescopic arm: Sany, hitachi, komatsu, zoomlion, kobelco, etc

Specification detail of one set of excavator long reach boom and telescopic arm:

| Digging  | Excavator  | Clamshell   |
|----------|------------|-------------|
| Depth(m) | Model(ton) | Bucket(cbm) |
| 12       | 20-25T     | 0.6         |
| 14       |            | 0.4         |
| 16       |            | 0.4         |
| 18       |            | 0.4         |
| 20       | 26-28      | 0.6         |
| 20-22m   | 30-33T     | 1.5cbm      |
|          | 35-38T     |             |
| 25m      | 30-33T     |             |
|          | 35-38T     |             |
|          | 35-38T     | 2.2cbm      |
|          | 40-50T     |             |
| 26-30m   | 36-50T     | 1.5cbm      |
|          |            | 1.5cbm      |
|          |            | 2cbm        |
|          |            | 2cbm        |
|          |            | 2.2cbm      |
|          |            | 2.2cbm      |
|          | 40-50T     | 2.2cbm      |