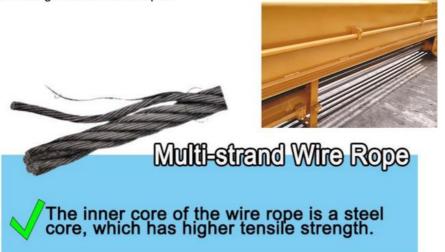

Deep pit work

For unloading materials For Large-scale earthworks

**Premium Wire Rope** Xianyang Baoshi Rotary wire rope--can bear larger tension and impact

The bearings are high-speed heavy-load bearings, and the bearings use larger diameters to withstand greater loads.