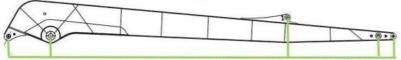

| 31-32m | 40-50T | 2.2cbm |
|--------|--------|--------|
|        |        | 2.5cbm |

Welcome to send your excavator model to us for double check. Suitable length and model drawing will be sent soon.

Production of one set of excavator long reach boom and telescopic arm:

Production Details of Three-section telescopic arm

Premium Material---BS900E lighter and stronger
The materials: steel, cylinders, etc are all stored well and keep away from moisture and corrosion

Bridge construction projects