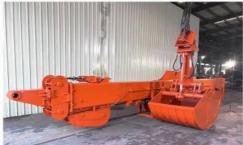

# 30M 32M Excavator Long Reach Boom And Telescopic Arm

#### 30M 32M Excavator Long Reach Boom And Telescopic Arm

Introduction of excavator long reach boom and telescopic arm:

The telescopic arm for excavators is a versatile tool that revolutionizes construction work by enhancing operational capabilities. Its extendable design allows for greater reach and flexibility, enabling operators to handle a wide range of tasks, from deep excavation to precision lifting. This adaptability makes it ideal for various applications, including site preparation, landscaping, and utility installation. With the ability to access hard-to-reach areas and work at different heights, the telescopic arm significantly improves efficiency and productivity on the job site. Constructed from durable materials and equipped with advanced hydraulic systems, it ensures reliable performance and precise control, making it an indispensable asset for modern construction projects.

Suitable excavators for excavator long reach boom and telescopic arm: Sany, hitachi, komatsu, zoomlion, kobelco, etc

Specification detail of one set of excavator long reach boom and telescopic arm:

| Digging  | Excavator  | Clamshell   |
|----------|------------|-------------|
| Depth(m) | Model(ton) | Bucket(cbm) |
| 12       | 20-25T     | 0.6         |
| 14       |            | 0.4         |
| 16       |            | 0.4         |
| 18       |            | 0.4         |
| 20       | 26-28      | 0.6         |
| 20-22m   | 30-33T     | 1.5cbm      |
|          | 35-38T     |             |
| 25m      | 30-33T     |             |
|          | 35-38T     |             |
|          | 35-38T     | 2.2cbm      |
|          | 40-50T     |             |
| 26-30m   | 36-50T     | 1.5cbm      |
|          |            | 1.5cbm      |
|          |            | 2cbm        |
|          |            | 2cbm        |
|          |            | 2.2cbm      |
|          |            | 2.2cbm      |
|          | 40-50T     | 2.2cbm      |