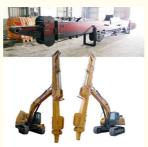

# 30M 32M Excavator Long Reach Boom And Telescopic Arm

#### 30M 32M Excavator Long Reach Boom And Telescopic Arm

Introduction of excavator long reach boom and telescopic arm:

The telescopic arm for excavators is a versatile tool that revolutionizes construction work by enhancing operational capabilities. Its extendable design allows for greater reach and flexibility, enabling operators to handle a wide range of tasks, from deep excavation to precision lifting. This adaptability makes it ideal for various applications, including site preparation, landscaping, and utility installation. With the ability to access hard-to-reach areas and work at different heights, the telescopic arm significantly improves efficiency and productivity on the job site. Constructed from durable materials and equipped with advanced hydraulic systems, it ensures reliable performance and precise control, making it an indispensable asset for modern construction projects.

Suitable excavators for excavator long reach boom and telescopic arm: Sany, hitachi, komatsu, zoomlion, kobelco, etc

Specification detail of one set of excavator long reach boom and telescopic arm:

| Digging  | Excavator  | Clamshell   |
|----------|------------|-------------|
| Depth(m) | Model(ton) | Bucket(cbm) |
| 12       | 20-25T     | 0.6         |
| 14       |            | 0.4         |
| 16       |            | 0.4         |
| 18       |            | 0.4         |
| 20       | 26-28      | 0.6         |
| 20-22m   | 30-33T     | 1.5cbm      |
|          | 35-38T     |             |
| 25m      | 30-33T     |             |
|          | 35-38T     |             |
|          | 35-38T     | 2.2cbm      |
|          | 40-50T     |             |
| 26-30m   | 36-50T     | 1.5cbm      |
|          |            | 1.5cbm      |
|          |            | 2cbm        |
|          |            | 2cbm        |
|          |            | 2.2cbm      |
|          |            | 2.2cbm      |
|          | 40-50T     | 2.2cbm      |