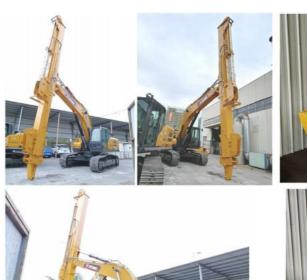

#### More Images

#### 30M 32M Excavator Long Reach Boom And Telescopic Arm

Introduction of excavator long reach boom and telescopic arm:

The telescopic arm for excavators is a versatile tool that revolutionizes construction work by enhancing operational capabilities. Its extendable design allows for greater reach and flexibility, enabling operators to handle a wide range of tasks, from deep excavation to precision lifting. This adaptability makes it ideal for various applications, including site preparation, landscaping, and utility installation. With the ability to access hard-to-reach areas and work at different heights, the telescopic arm significantly improves efficiency and productivity on the job site. Constructed from durable materials and equipped with advanced hydraulic systems, it ensures reliable performance and precise control, making it an indispensable asset for modern construction projects.

Suitable excavators for excavator long reach boom and telescopic arm: Sany, hitachi, komatsu, zoomlion, kobelco, etc

Specification detail of one set of excavator long reach boom and telescopic arm:

| Digging  | Excavator  | Clamshell   |
|----------|------------|-------------|
| Depth(m) | Model(ton) | Bucket(cbm) |
| 12       | 20-25T     | 0.6         |
| 14       |            | 0.4         |
| 16       |            | 0.4         |
| 18       |            | 0.4         |
| 20       | 26-28      | 0.6         |
| 20-22m   | 30-33T     | 1.5cbm      |
|          | 35-38T     |             |
| 25m      | 30-33T     |             |
|          | 35-38T     |             |
|          | 35-38T     | 2.2cbm      |
|          | 40-50T     |             |
| 26-30m   | 36-50T     | 1.5cbm      |
|          |            | 1.5cbm      |
|          |            | 2cbm        |
|          |            | 2cbm        |
|          |            | 2.2cbm      |
|          |            | 2.2cbm      |
|          | 40-50T     | 2.2cbm      |