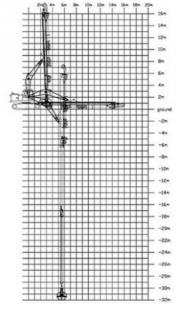

# 16m Telescopic Arm

## 32m Telescopic Arm

| 16M- Telescopic Boom                                             |         |  |  |
|------------------------------------------------------------------|---------|--|--|
| A. Maximum vertical digging depth                                | 16000mm |  |  |
| B. Maximum vertical depth digging<br>radius                      | 7095mm  |  |  |
| C. Maximum vertical excavation<br>working radius                 | 8801mm  |  |  |
| D. Maximum vertical digging depth                                | 13340mm |  |  |
| E. Maximum vertical excavation<br>working radius                 | 13586mm |  |  |
| F. Maximum unloading height                                      | 8044mm  |  |  |
| G. Minimum turning radius                                        | 6150mm  |  |  |
| H. The minimum turning radius is the height of the whole machine | 8087mm  |  |  |