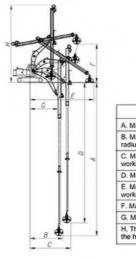

# 16m Telescopic Arm

## 32m Telescopic Arm

| 16M- Telescopic Boom                                             |         |  |  |
|------------------------------------------------------------------|---------|--|--|
| A. Maximum vertical digging depth                                | 16000mm |  |  |
| B. Maximum vertical depth digging<br>radius                      | 7095mm  |  |  |
| C. Maximum vertical excavation<br>working radius                 | 8801mm  |  |  |
| D. Maximum vertical digging depth                                | 13340mm |  |  |
| E. Maximum vertical excavation<br>working radius                 | 13586mm |  |  |
| F. Maximum unloading height                                      | 8044mm  |  |  |
| G. Minimum turning radius                                        | 6150mm  |  |  |
| H. The minimum turning radius is the height of the whole machine | 8087mm  |  |  |