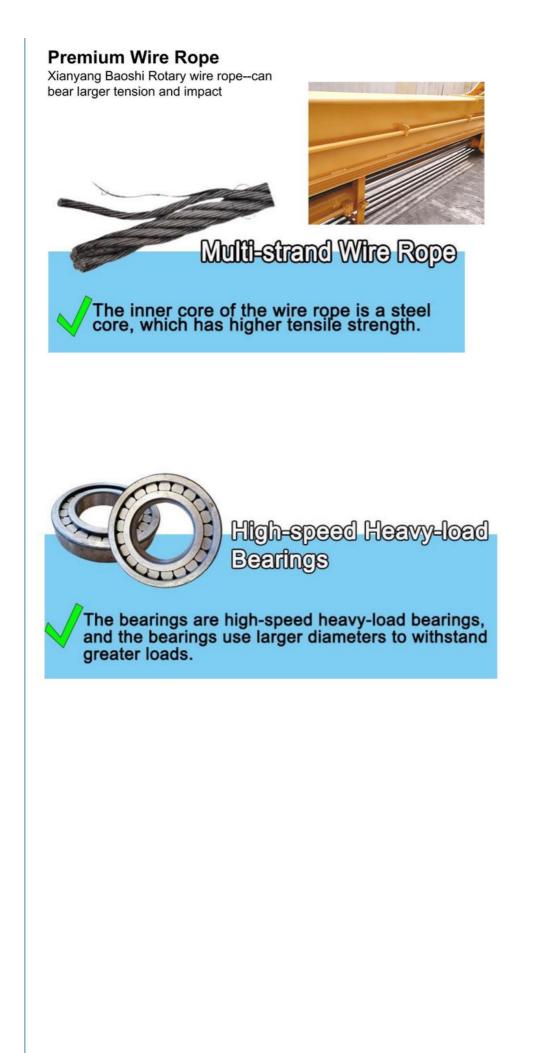

The pulley is made of MC steel, which has the same hardness as steel, but is light and wear-resistant. The wheel diameter is enlarged to withstand greater loads.