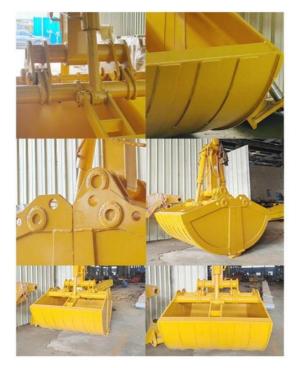

### **Product Specification**

- Bucket:
- Material:
- Efficiency:
- Maintanment:
- Cylinder:
- Digging Depth(m):

| Clamshell Bucket / Grapple / Grab              |
|------------------------------------------------|
| BS900E, Lighter And Stronger                   |
| High Efficiency, High Effective                |
| Easy Maintanment, Add Lubricant                |
| High Quality Cylinders, Famous Brand Cylinders |
| 18m 20m 25m 30m 32m                            |
|                                                |

### More Images