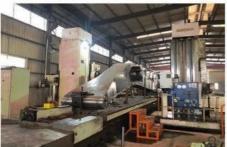

Suitable works: digging house foundation, foundation pit, deeper long reach, digging sand, soil, silt, rock and dirt, etc

Production of one set of hydraulic telescoping excavator boom: \* High Precision \*Professional \* Experienced \*Full Test

The clamshell bucket has two cylinders---less failure rate

Material we use--Shaogang Q355B--with better welding performance

Premium welding Not easy cracking Longer life-span

More details of one set of hydraulic telescoping excavator boom: