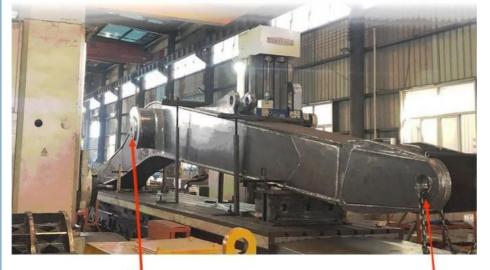

The pulley is made of MC steel, which has the same hardness as steel, but is light and wear-resistant. The wheel diameter is enlarged to withstand greater loads.

Make sure the cross section of the pin hole is perpendicular to the shaft.

### Make sure the axis is parallel to the axis

Make sure the cross section of the pin hole is perpendicular to the shaft

Premium Welding Wire Jinqiao Welding Wire