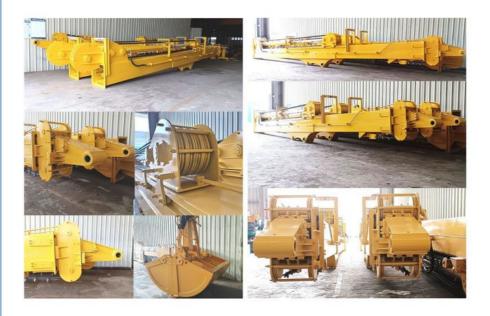

### More Images

The clamshell bucket has two cylinders---less failure rate

Material we use--Shaogang Q355B--with better welding performance

Premium welding Not easy cracking Longer life-span

More details of one set of hydraulic telescoping excavator boom:

The pulley is made of MC steel, which has the same hardness as steel, but is light and wear-resistant. The wheel diameter is enlarged to withstand greater loads.