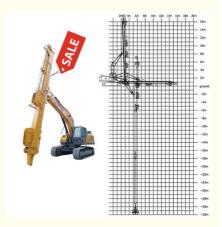

# 16m Telescopic Arm

## 32m Telescopic Arm

| 16M- Telescopic Boom                                             |         |  |  |
|------------------------------------------------------------------|---------|--|--|
| A. Maximum vertical digging depth                                | 16000mm |  |  |
| B. Maximum vertical depth digging<br>radius                      | 7095mm  |  |  |
| C. Maximum vertical excavation<br>working radius                 | 8801mm  |  |  |
| D. Maximum vertical digging depth                                | 13340mm |  |  |
| E. Maximum vertical excavation<br>working radius                 | 13586mm |  |  |
| F. Maximum unloading height                                      | 8044mm  |  |  |
| G. Minimum turning radius                                        | 6150mm  |  |  |
| H. The minimum turning radius is the height of the whole machine | 8087mm  |  |  |