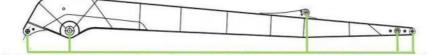

# 16m Telescopic Arm

## 32m Telescopic Arm

| 16M- Telescopic Boom                                             |         |  |  |
|------------------------------------------------------------------|---------|--|--|
| A. Maximum vertical digging depth                                | 16000mm |  |  |
| B. Maximum vertical depth digging<br>radius                      | 7095mm  |  |  |
| C. Maximum vertical excavation<br>working radius                 | 8801mm  |  |  |
| D. Maximum vertical digging depth                                | 13340mm |  |  |
| E. Maximum vertical excavation<br>working radius                 | 13586mm |  |  |
| F. Maximum unloading height                                      | 8044mm  |  |  |
| G. Minimum turning radius                                        | 6150mm  |  |  |
| H. The minimum turning radius is the height of the whole machine | 8087mm  |  |  |