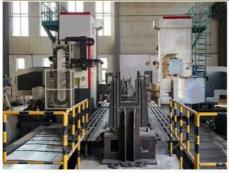

# Double-sided boring lathe

After the excavator boom and arm are assembled, the pins on the boom are drilled to ensure that the pins on the boom are parallel to each other and the cross section of the pin hole is perpendicular to the pin. The double -sided boring machine of the boom makes the hole position more accurate and the quality higher.

# Introduction of Kaiping Zhonghe Machinery

18000M<sup>2</sup> Steel Structure Workshop with Super Precision Machines

30 senior Designers

- ① Full Experienced
- 2 Professional
- ③ Honest
- ④ Consumer-centric
- **⑤** Premium Products