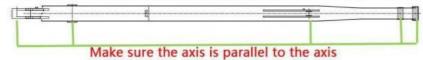

Make sure the cross section of the pin hole is perpendicular to the shaft.

### Make sure the axis is parallel to the axis

Make sure the cross section of the pin hole is perpendicular to the shaft

Premium Welding Wire Jinqiao Welding Wire