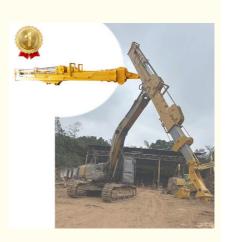

### 25m 30m 32m Telescopic Dipper Excavator Telescopic Arm for Cat 390

China, Guangdong Province

USD 129.00-USD12999.00

bubble / wooden cases/ others as you

Co. Ltd

SSB013

request

5-20/works T/T, L/C

### Hydraulic Telescoping Excavator Boom with Bucket for Digging Construction

Suitable excavators for clamshell telescopic arm excavator : Sany, hitachi, komatsu, zoomlion, kobelco, etc