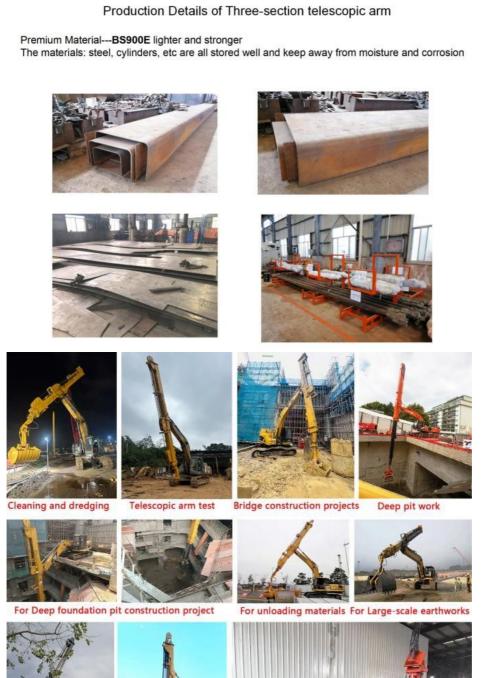

Suitable works: digging house foundation, foundation pit, deeper long reach, digging sand, soil, silt, rock and dirt, etc

Production of one set of hydraulic telescoping excavator boom: \* High Precision \*Professional \* Experienced \*Full Test

The clamshell bucket has two cylinders---less failure rate

Material we use--Shaogang Q355B--with better welding performance

Premium welding Not easy cracking Longer life-span

More details of one set of hydraulic telescoping excavator boom: