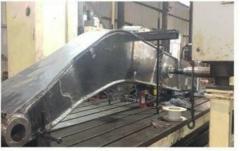

The clamshell bucket has two cylinders---less failure rate

Material we use--Shaogang Q355B--with better welding performance

Premium welding Not easy cracking Longer life-span

More details of one set of hydraulic telescoping excavator boom: