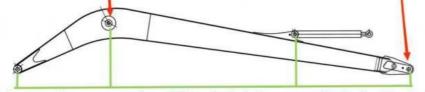

# 16m Telescopic Arm

## 32m Telescopic Arm

| 16M- Telescopic Boom                                             |         |  |  |
|------------------------------------------------------------------|---------|--|--|
| A. Maximum vertical digging depth                                | 16000mm |  |  |
| B. Maximum vertical depth digging<br>radius                      | 7095mm  |  |  |
| C. Maximum vertical excavation<br>working radius                 | 8801mm  |  |  |
| D. Maximum vertical digging depth                                | 13340mm |  |  |
| E. Maximum vertical excavation<br>working radius                 | 13586mm |  |  |
| F. Maximum unloading height                                      | 8044mm  |  |  |
| G. Minimum turning radius                                        | 6150mm  |  |  |
| H. The minimum turning radius is the height of the whole machine | 8087mm  |  |  |