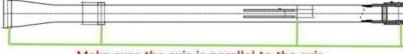

# Double-sided boring lathe

After the excavator boom and arm are assembled, the pins on the boom are drilled to ensure that the pins on the boom are parallel to each other and the cross section of the pin hole is perpendicular to the pin. The double -sided boring machine of the boom makes the hole position more accurate and the quality higher.

Make sure the cross section of the pin hole is perpendicular to the shaft.