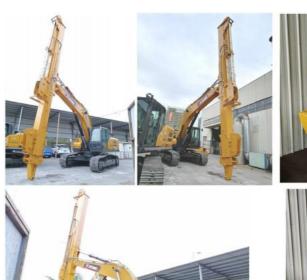

## More Images

#### Excavator Telescopic Boom Arm with Clamshell Bucket with Teeth

Introduction of excavator telescopic boom arm:

The telescopic boom arm for excavator of an excavator represents a significant advancement in construction and excavation technology. This innovative design allows the boom to extend and retract, providing operators with enhanced reach and versatility for various tasks. Ideal for applications such as demolition, landscaping, and deep excavation, the telescopic excavator can access hard-to-reach areas and work at varying heights, maximizing efficiency on the job site. Constructed with robust materials and equipped with advanced hydraulic systems, the telescopic dipper ensures stability and precision, enabling operators to perform complex maneuvers with ease. Telescopic dipper for excavator's adaptability makes it an essential tool for modern construction projects, streamlining operations and improving overall productivity.