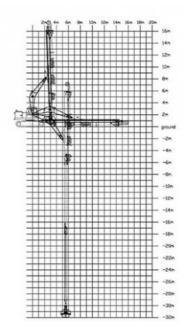

# 16m Telescopic Arm

# 32m Telescopic Arm

| 16M- Telescopic Boom                                                |         |
|---------------------------------------------------------------------|---------|
| A. Maximum vertical digging depth                                   | 16000mm |
| B. Maximum vertical depth digging radius                            | 7095mm  |
| C. Maximum vertical excavation<br>working radius                    | 8801mm  |
| D. Maximum vertical digging depth                                   | 13340mm |
| E. Maximum vertical excavation<br>working radius                    | 13586mm |
| F. Maximum unloading height                                         | 8044mm  |
| G. Minimum turning radius                                           | 6150mm  |
| H. The minimum turning radius is<br>the height of the whole machine | 8087mm  |