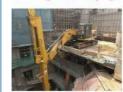

## More Images

#### Excavator Telescopic Boom Arm with Clamshell Bucket with Teeth

Introduction of excavator telescopic boom arm:

The telescopic boom arm for excavator of an excavator represents a significant advancement in construction and excavation technology. This innovative design allows the boom to extend and retract, providing operators with enhanced reach and versatility for various tasks. Ideal for applications such as demolition, landscaping, and deep excavation, the telescopic excavator can access hard-to-reach areas and work at varying heights, maximizing efficiency on the job site. Constructed with robust materials and equipped with advanced hydraulic systems, the telescopic dipper ensures stability and precision, enabling operators to perform complex maneuvers with ease. Telescopic dipper for excavator's adaptability makes it an essential tool for modern construction projects, streamlining operations and improving overall productivity.