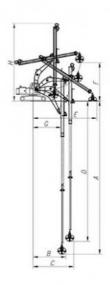

# 16m Telescopic Arm

# 32m Telescopic Arm

| 16M- Telescopic Boom                                                |         |
|---------------------------------------------------------------------|---------|
| A. Maximum vertical digging depth                                   | 16000mm |
| B. Maximum vertical depth digging radius                            | 7095mm  |
| C. Maximum vertical excavation<br>working radius                    | 8801mm  |
| D. Maximum vertical digging depth                                   | 13340mm |
| E. Maximum vertical excavation<br>working radius                    | 13586mm |
| F. Maximum unloading height                                         | 8044mm  |
| G. Minimum turning radius                                           | 6150mm  |
| H. The minimum turning radius is<br>the height of the whole machine | 8087mm  |