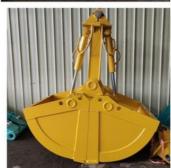

## **Product Specification**

• Efficiency: High Efficiency, High Effective

Bucket: 2cbm 2.5cbm Clamshell Bucket / Grapple /

Grab

Cylinder: High Quality Cylinders, Famous Brand

Cylinders

Digging Depth(m): 18m 20m 25m 30m 32m
Material: BS900E, Lighter And Stronger

Specification detail of one set oftelescopic dipper for excavator:

|        | Excavator Model(ton) | Clamshell Bucket(cbm) |  |
|--------|----------------------|-----------------------|--|
| 12     |                      | 0.6                   |  |
| 14     | 20-25T               | 0.4                   |  |
| 16     |                      | 0.4                   |  |
| 18     |                      | 0.4                   |  |
| 20     | 26-28                | 0.6                   |  |
| 20-22m | 30-33T               | 1.5cbm                |  |
|        | 35-38T               |                       |  |
| 25m    | 30-33T               |                       |  |
|        | 35-38T               |                       |  |
|        | 35-38T               |                       |  |
|        | 40-50T               | _2.265111             |  |
| 26-30m | 36-50T               | 1.5cbm                |  |
|        |                      | 1.5cbm                |  |
|        |                      | 2cbm                  |  |
|        |                      | 2cbm                  |  |
|        |                      | 2.2cbm                |  |
|        |                      | 2.2cbm                |  |
|        | 40-50T               | 2.2cbm                |  |
| 31-32m | 40-50T               | 2.2cbm                |  |
|        |                      | 2.5cbm                |  |