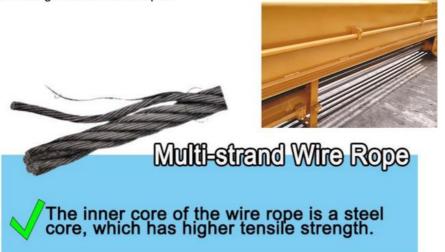

Bridge construction projects

For unloading materials For Large-scale earthworks

**Premium Wire Rope** Xianyang Baoshi Rotary wire rope--can bear larger tension and impact

The bearings are high-speed heavy-load bearings, and the bearings use larger diameters to withstand greater loads.