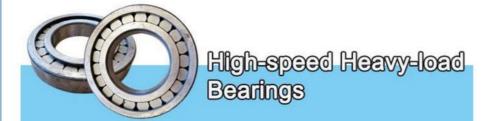

Bridge construction projects

For unloading materials For Large-scale earthworks

**Premium Wire Rope** Xianyang Baoshi Rotary wire rope--can bear larger tension and impact

The bearings are high-speed heavy-load bearings, and the bearings use larger diameters to withstand greater loads.