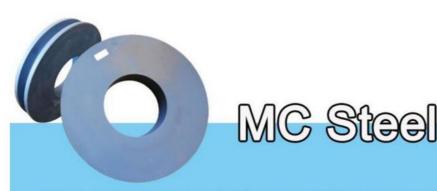

The pulley is made of MC steel, which has the same hardness as steel, but is light and wear-resistant. The wheel diameter is enlarged to withstand greater loads.