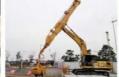

#### Excavator Telescopic Boom Arm with Clamshell Bucket with Teeth

Introduction of excavator telescopic boom arm:

The telescopic boom arm for excavator of an excavator represents a significant advancement in construction and excavation technology. This innovative design allows the boom to extend and retract, providing operators with enhanced reach and versatility for various tasks. Ideal for applications such as demolition, landscaping, and deep excavation, the telescopic excavator can access hard-to-reach areas and work at varying heights, maximizing efficiency on the job site. Constructed with robust materials and equipped with advanced hydraulic systems, the telescopic dipper ensures stability and precision, enabling operators to perform complex maneuvers with ease. Telescopic dipper for excavator's adaptability makes it an essential tool for modern construction projects, streamlining operations and improving overall productivity.

# 16m Telescopic Arm

# 32m Telescopic Arm

| 16M- Telescopic Boom                                                |         |
|---------------------------------------------------------------------|---------|
| A. Maximum vertical digging depth                                   | 16000mm |
| B. Maximum vertical depth digging radius                            | 7095mm  |
| C. Maximum vertical excavation<br>working radius                    | 8801mm  |
| D. Maximum vertical digging depth                                   | 13340mm |
| E. Maximum vertical excavation<br>working radius                    | 13586mm |
| F. Maximum unloading height                                         | 8044mm  |
| G. Minimum turning radius                                           | 6150mm  |
| H. The minimum turning radius is<br>the height of the whole machine | 8087mm  |