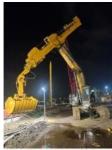

#### Excavator Telescopic Boom Arm with Clamshell Bucket with Teeth

Introduction of excavator telescopic boom arm:

The telescopic boom arm for excavator of an excavator represents a significant advancement in construction and excavation technology. This innovative design allows the boom to extend and retract, providing operators with enhanced reach and versatility for various tasks. Ideal for applications such as demolition, landscaping, and deep excavation, the telescopic excavator can access hard-to-reach areas and work at varying heights, maximizing efficiency on the job site. Constructed with robust materials and equipped with advanced hydraulic systems, the telescopic dipper ensures stability and precision, enabling operators to perform complex maneuvers with ease. Telescopic dipper for excavator's adaptability makes it an essential tool for modern construction projects, streamlining operations and improving overall productivity.

# 16m Telescopic Arm

# 32m Telescopic Arm

| 16M- Telescopic Boom                                                |         |
|---------------------------------------------------------------------|---------|
| A. Maximum vertical digging depth                                   | 16000mm |
| B. Maximum vertical depth digging radius                            | 7095mm  |
| C. Maximum vertical excavation<br>working radius                    | 8801mm  |
| D. Maximum vertical digging depth                                   | 13340mm |
| E. Maximum vertical excavation<br>working radius                    | 13586mm |
| F. Maximum unloading height                                         | 8044mm  |
| G. Minimum turning radius                                           | 6150mm  |
| H. The minimum turning radius is<br>the height of the whole machine | 8087mm  |