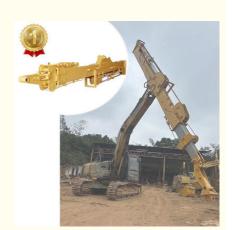

#### Excavator Telescopic Boom Arm with Clamshell Bucket with Teeth

Introduction of excavator telescopic boom arm:

The telescopic boom arm for excavator of an excavator represents a significant advancement in construction and excavation technology. This innovative design allows the boom to extend and retract, providing operators with enhanced reach and versatility for various tasks. Ideal for applications such as demolition, landscaping, and deep excavation, the telescopic excavator can access hard-to-reach areas and work at varying heights, maximizing efficiency on the job site. Constructed with robust materials and equipped with advanced hydraulic systems, the telescopic dipper ensures stability and precision, enabling operators to perform complex maneuvers with ease. Telescopic dipper for excavator's adaptability makes it an essential tool for modern construction projects, streamlining operations and improving overall productivity.

Suitable excavators for telescopic dipper for excavator: Sany, hitachi, komatsu, zoomlion, kobelco, etc