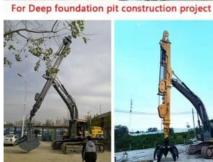

#### Excavator Telescopic Boom Arm with Clamshell Bucket with Teeth

Introduction of excavator telescopic boom arm:

The telescopic boom arm for excavator of an excavator represents a significant advancement in construction and excavation technology. This innovative design allows the boom to extend and retract, providing operators with enhanced reach and versatility for various tasks. Ideal for applications such as demolition, landscaping, and deep excavation, the telescopic excavator can access hard-to-reach areas and work at varying heights, maximizing efficiency on the job site. Constructed with robust materials and equipped with advanced hydraulic systems, the telescopic dipper ensures stability and precision, enabling operators to perform complex maneuvers with ease. Telescopic dipper for excavator's adaptability makes it an essential tool for modern construction projects, streamlining operations and improving overall productivity.

# 16m Telescopic Arm

# 32m Telescopic Arm

| 16M- Telescopic Boom                                                |         |
|---------------------------------------------------------------------|---------|
| A. Maximum vertical digging depth                                   | 16000mm |
| B. Maximum vertical depth digging radius                            | 7095mm  |
| C. Maximum vertical excavation<br>working radius                    | 8801mm  |
| D. Maximum vertical digging depth                                   | 13340mm |
| E. Maximum vertical excavation<br>working radius                    | 13586mm |
| F. Maximum unloading height                                         | 8044mm  |
| G. Minimum turning radius                                           | 6150mm  |
| H. The minimum turning radius is<br>the height of the whole machine | 8087mm  |