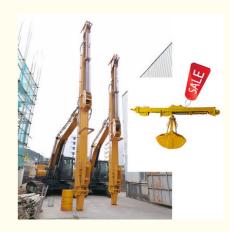

# 16m Telescopic Arm

# 32m Telescopic Arm

| 16M- Telescopic Boom                                                |         |
|---------------------------------------------------------------------|---------|
| A. Maximum vertical digging depth                                   | 16000mm |
| B. Maximum vertical depth digging radius                            | 7095mm  |
| C. Maximum vertical excavation<br>working radius                    | 8801mm  |
| D. Maximum vertical digging depth                                   | 13340mm |
| E. Maximum vertical excavation<br>working radius                    | 13586mm |
| F. Maximum unloading height                                         | 8044mm  |
| G. Minimum turning radius                                           | 6150mm  |
| H. The minimum turning radius is<br>the height of the whole machine | 8087mm  |