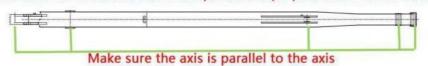

# Double-sided boring lathe

After the excavator boom and arm are assembled, the pins on the boom are drilled to ensure that the pins on the boom are parallel to each other and the cross section of the pin hole is perpendicular to the pin. The double -sided boring machine of the boom makes the hole position more accurate and the quality higher.

Make sure the axis is parallel to the axis

Make sure the cross section of the pin hole is perpendicular to the shaft

Premium Welding Wire Jinqiao Welding Wire

Certifications of telescopic dipper arm for excavator: