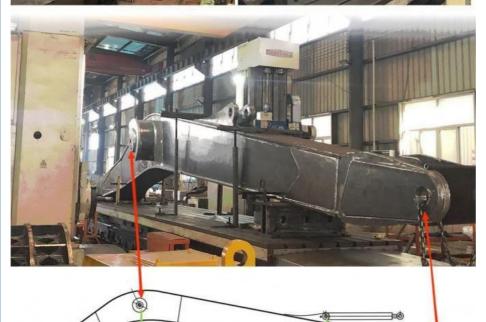

# Double-sided boring lathe

After the excavator boom and arm are assembled, the pins on the boom are drilled to ensure that the pins on the boom are parallel to each other and the cross section of the pin hole is perpendicular to the pin. The double -sided boring machine of the boom makes the hole position more accurate and the quality higher.

Make sure the axis is parallel to the axis

Make sure the cross section of the pin hole is perpendicular to the shaft

Premium Welding Wire Jinqiao Welding Wire

Certifications of telescopic dipper arm for excavator: