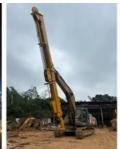

#### Excavator Telescopic Boom Arm with Clamshell Bucket with Teeth

Introduction of excavator telescopic boom arm:

The telescopic boom arm for excavator of an excavator represents a significant advancement in construction and excavation technology. This innovative design allows the boom to extend and retract, providing operators with enhanced reach and versatility for various tasks. Ideal for applications such as demolition, landscaping, and deep excavation, the telescopic excavator can access hard-to-reach areas and work at varying heights, maximizing efficiency on the job site. Constructed with robust materials and equipped with advanced hydraulic systems, the telescopic dipper ensures stability and precision, enabling operators to perform complex maneuvers with ease. Telescopic dipper for excavator's adaptability makes it an essential tool for modern construction projects, streamlining operations and improving overall productivity.

# 16m Telescopic Arm

# 32m Telescopic Arm

| 16M- Telescopic Boom                                                |         |
|---------------------------------------------------------------------|---------|
| A. Maximum vertical digging depth                                   | 16000mm |
| B. Maximum vertical depth digging radius                            | 7095mm  |
| C. Maximum vertical excavation<br>working radius                    | 8801mm  |
| D. Maximum vertical digging depth                                   | 13340mm |
| E. Maximum vertical excavation<br>working radius                    | 13586mm |
| F. Maximum unloading height                                         | 8044mm  |
| G. Minimum turning radius                                           | 6150mm  |
| H. The minimum turning radius is<br>the height of the whole machine | 8087mm  |