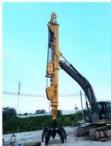

#### Excavator Telescopic Boom Arm with Clamshell Bucket with Teeth

Introduction of excavator telescopic boom arm:

The telescopic boom arm for excavator of an excavator represents a significant advancement in construction and excavation technology. This innovative design allows the boom to extend and retract, providing operators with enhanced reach and versatility for various tasks. Ideal for applications such as demolition, landscaping, and deep excavation, the telescopic excavator can access hard-to-reach areas and work at varying heights, maximizing efficiency on the job site. Constructed with robust materials and equipped with advanced hydraulic systems, the telescopic dipper ensures stability and precision, enabling operators to perform complex maneuvers with ease. Telescopic dipper for excavator's adaptability makes it an essential tool for modern construction projects, streamlining operations and improving overall productivity.

# 16m Telescopic Arm

# 32m Telescopic Arm

| 16M- Telescopic Boom                                                |         |
|---------------------------------------------------------------------|---------|
| A. Maximum vertical digging depth                                   | 16000mm |
| B. Maximum vertical depth digging radius                            | 7095mm  |
| C. Maximum vertical excavation<br>working radius                    | 8801mm  |
| D. Maximum vertical digging depth                                   | 13340mm |
| E. Maximum vertical excavation<br>working radius                    | 13586mm |
| F. Maximum unloading height                                         | 8044mm  |
| G. Minimum turning radius                                           | 6150mm  |
| H. The minimum turning radius is<br>the height of the whole machine | 8087mm  |