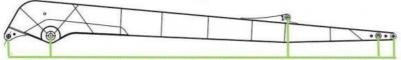

# 32m Telescopic Arm

| 16M- Telescopic Boom                                                |         |
|---------------------------------------------------------------------|---------|
| A. Maximum vertical digging depth                                   | 16000mm |
| B. Maximum vertical depth digging radius                            | 7095mm  |
| C. Maximum vertical excavation<br>working radius                    | 8801mm  |
| D. Maximum vertical digging depth                                   | 13340mm |
| E. Maximum vertical excavation<br>working radius                    | 13586mm |
| F. Maximum unloading height                                         | 8044mm  |
| G. Minimum turning radius                                           | 6150mm  |
| H. The minimum turning radius is<br>the height of the whole machine | 8087mm  |