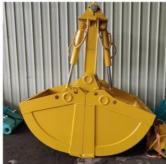

- 1.5cbm 2cbm Clamshell Bucket / Grapple / Grab
- 18m 20m 25m 30m 32m
  - Easy Maintanment, Add Lubricant
- High Efficiency, High Effective
  - High Quality Cylinders, Famous Brand Cylinders

#### Telescopic Excavator with Clamshell Bucket with Teeth