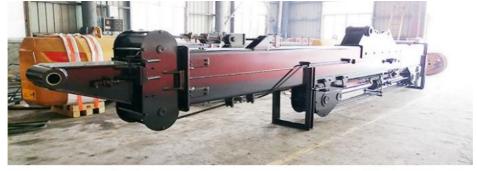

### 32M Long Reach Boom Excavator Telescopic Excavator PC410

#### Telescopic Excavator with Clamshell Bucket with Teeth