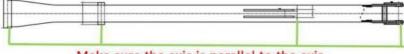

### Double-sided boring lathe

After the excavator boom and arm are assembled, the pins on the boom are drilled to ensure that the pins on the boom are parallel to each other and the cross section of the pin hole is perpendicular to the pin. The double -sided boring machine of the boom makes the hole position more accurate and the quality higher.

Make sure the cross section of the pin hole is perpendicular to the shaft.

#### Make sure the axis is parallel to the axis

Make sure the cross section of the pin hole is perpendicular to the shaft

Premium Welding Wire Jinqiao Welding Wire