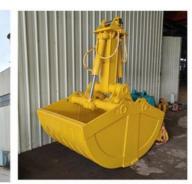

- 1.5cbm 2cbm Clamshell Bucket / Grapple / Grab
- 18m 20m 25m 30m 32m
  - Easy Maintanment, Add Lubricant
- High Efficiency, High Effective
  - High Quality Cylinders, Famous Brand Cylinders

#### Telescopic Excavator with Clamshell Bucket with Teeth