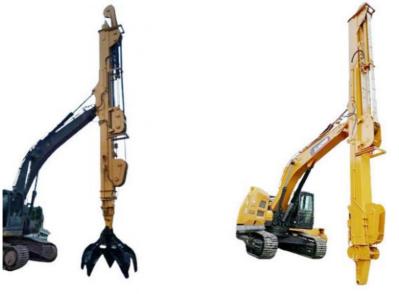

#### Telescopic Excavator with Clamshell Bucket with Teeth

#### Introduction of telescopic excavator telescopic arm:

The clamshell telescopic arm excavator is an advanced machine specifically engineered to enhance excavation and material handling operations. Its unique clamshell bucket design allows for effective scooping, lifting, and transporting of diverse materials, making it ideal for tasks such as dredging, landscaping, and construction projects. The telescopic arm further extends its reach and flexibility, enabling operators to access difficult or remote areas with ease. Built from high-quality materials and equipped with advanced hydraulic systems, this excavator ensures smooth operation and precise control, making it an invaluable tool for projects requiring both power and accuracy. Its adaptability across various environments significantly boosts productivity and efficiency on the job site.