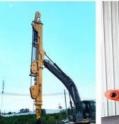

### 32M Long Reach Boom Excavator Telescopic Excavator PC410

#### Telescopic Excavator with Clamshell Bucket with Teeth

#### Introduction of telescopic excavator telescopic arm:

The clamshell telescopic arm excavator is an advanced machine specifically engineered to enhance excavation and material handling operations. Its unique clamshell bucket design allows for effective scooping, lifting, and transporting of diverse materials, making it ideal for tasks such as dredging, landscaping, and construction projects. The telescopic arm further extends its reach and flexibility, enabling operators to access difficult or remote areas with ease. Built from high-quality materials and equipped with advanced hydraulic systems, this excavator ensures smooth operation and precise control, making it an invaluable tool for projects requiring both power and accuracy. Its adaptability across various environments significantly boosts productivity and efficiency on the job site.