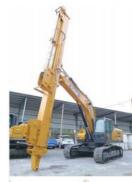

### 32M Long Reach Boom Excavator Telescopic Excavator PC410

#### Telescopic Excavator with Clamshell Bucket with Teeth

#### Introduction of telescopic excavator telescopic arm:

The clamshell telescopic arm excavator is an advanced machine specifically engineered to enhance excavation and material handling operations. Its unique clamshell bucket design allows for effective scooping, lifting, and transporting of diverse materials, making it ideal for tasks such as dredging, landscaping, and construction projects. The telescopic arm further extends its reach and flexibility, enabling operators to access difficult or remote areas with ease. Built from high-quality materials and equipped with advanced hydraulic systems, this excavator ensures smooth operation and precise control, making it an invaluable tool for projects requiring both power and accuracy. Its adaptability across various environments significantly boosts productivity and efficiency on the job site.