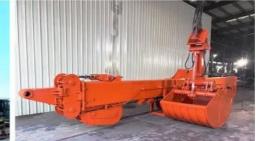

#### Telescopic Excavator with Clamshell Bucket with Teeth

#### Introduction of telescopic excavator telescopic arm:

The clamshell telescopic arm excavator is an advanced machine specifically engineered to enhance excavation and material handling operations. Its unique clamshell bucket design allows for effective scooping, lifting, and transporting of diverse materials, making it ideal for tasks such as dredging, landscaping, and construction projects. The telescopic arm further extends its reach and flexibility, enabling operators to access difficult or remote areas with ease. Built from high-quality materials and equipped with advanced hydraulic systems, this excavator ensures smooth operation and precise control, making it an invaluable tool for projects requiring both power and accuracy. Its adaptability across various environments significantly boosts productivity and efficiency on the job site.