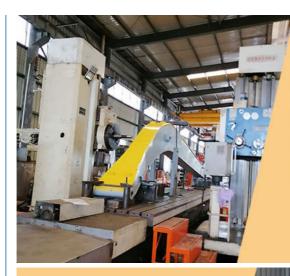

Welcome to send your excavator model to us for double check. Suitable length and model drawing will be sent soon.

Production of one set of Telescopic Excavator:

Large floor-standing double-sided boring machine Higher accuracy

### Double-sided boring lathe

After the excavator boom and arm are assembled, the pins on the boom are drilled to ensure that the pins on the boom are parallel to each other and the cross section of the pin hole is perpendicular to the pin. The double -sided boring machine of the boom makes the hole position more accurate and the quality higher.