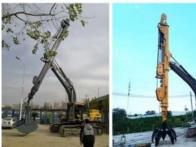

#### Telescopic Excavator with Clamshell Bucket with Teeth

#### Introduction of telescopic excavator telescopic arm:

The clamshell telescopic arm excavator is an advanced machine specifically engineered to enhance excavation and material handling operations. Its unique clamshell bucket design allows for effective scooping, lifting, and transporting of diverse materials, making it ideal for tasks such as dredging, landscaping, and construction projects. The telescopic arm further extends its reach and flexibility, enabling operators to access difficult or remote areas with ease. Built from high-quality materials and equipped with advanced hydraulic systems, this excavator ensures smooth operation and precise control, making it an invaluable tool for projects requiring both power and accuracy. Its adaptability across various environments significantly boosts productivity and efficiency on the job site.