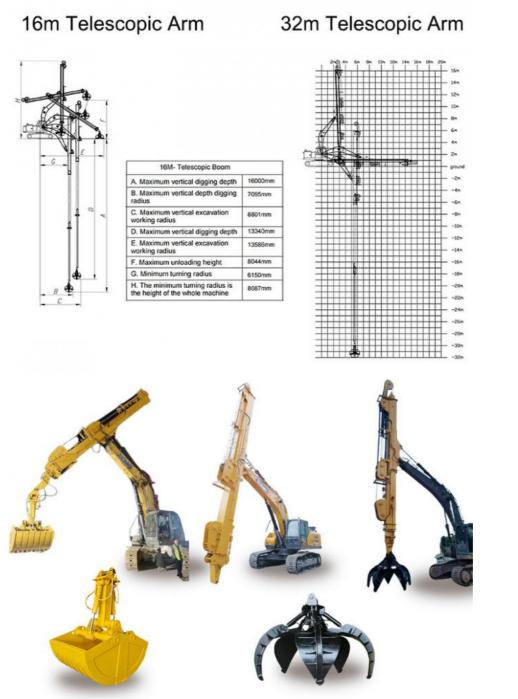

- 1.5cbm 2cbm Clamshell Bucket / Grapple / Grab
- 18m 20m 25m 30m 32m
  - Easy Maintanment, Add Lubricant
- High Efficiency, High Effective
  - High Quality Cylinders, Famous Brand Cylinders

#### Specification detail of one set oftelescopic excavator:

| Specificat | ion detail of o | ne set of lelescop |
|------------|-----------------|--------------------|
| Digging    | Excavator       | Clamshell          |
| Depth(m)   | Model(ton)      | Bucket(cbm)        |
| 12         | 20-25T          | 0.6                |
| 14         |                 | 0.4                |
| 16         |                 | 0.4                |
| 18         |                 | 0.4                |
| 20         | 26-28           | 0.6                |
| 20-22m     | 30-33T          | 1.5cbm             |
|            | 35-38T          |                    |
| 25m        | 30-33T          |                    |
|            | 35-38T          |                    |
|            | 35-38T          | —2.2cbm            |
|            | 40-50T          |                    |
| 26-30m     | 36-50T          | 1.5cbm             |
|            |                 | 1.5cbm             |
|            |                 | 2cbm               |
|            |                 | 2cbm               |
|            |                 | 2.2cbm             |
|            |                 | 2.2cbm             |
|            |                 |                    |