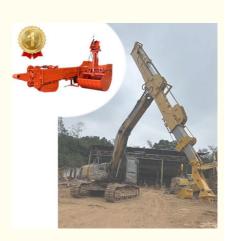

### 32M Long Reach Boom Excavator Telescopic Excavator PC410

#### Telescopic Excavator with Clamshell Bucket with Teeth

#### Introduction of telescopic excavator telescopic arm:

The clamshell telescopic arm excavator is an advanced machine specifically engineered to enhance excavation and material handling operations. Its unique clamshell bucket design allows for effective scooping, lifting, and transporting of diverse materials, making it ideal for tasks such as dredging, landscaping, and construction projects. The telescopic arm further extends its reach and flexibility, enabling operators to access difficult or remote areas with ease. Built from high-quality materials and equipped with advanced hydraulic systems, this excavator ensures smooth operation and precise control, making it an invaluable tool for projects requiring both power and accuracy. Its adaptability across various environments significantly boosts productivity and efficiency on the job site.