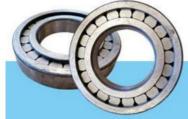

# High-speed Heavy-load Bearings

The bearings are high-speed heavy-load bearings, and the bearings use larger diameters to withstand greater loads.