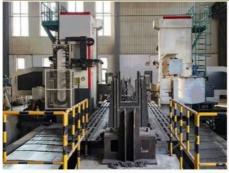

### Double-sided boring lathe

After the excavator boom and arm are assembled, the pins on the boom are drilled to ensure that the pins on the boom are parallel to each other and the cross section of the pin hole is perpendicular to the pin. The double -sided boring machine of the boom makes the hole position more accurate and the quality higher.

Make sure the cross section of the pin hole is perpendicular to the shaft.

#### Make sure the axis is parallel to the axis

Make sure the cross section of the pin hole is perpendicular to the shaft

Premium Welding Wire Jinqiao Welding Wire