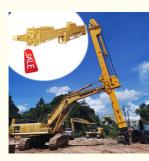

#### Telescopic Excavator with Clamshell Bucket with Teeth

#### Introduction of telescopic excavator telescopic arm:

The clamshell telescopic arm excavator is an advanced machine specifically engineered to enhance excavation and material handling operations. Its unique clamshell bucket design allows for effective scooping, lifting, and transporting of diverse materials, making it ideal for tasks such as dredging, landscaping, and construction projects. The telescopic arm further extends its reach and flexibility, enabling operators to access difficult or remote areas with ease. Built from high-quality materials and equipped with advanced hydraulic systems, this excavator ensures smooth operation and precise control, making it an invaluable tool for projects requiring both power and accuracy. Its adaptability across various environments significantly boosts productivity and efficiency on the job site.