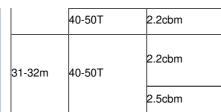

#### Specification detail of one set oftelescopic excavator:

| Specificat | ion detail of o | ne set of lelescop |
|------------|-----------------|--------------------|
| Digging    | Excavator       | Clamshell          |
| Depth(m)   | Model(ton)      | Bucket(cbm)        |
| 12         | 20-25T          | 0.6                |
| 14         |                 | 0.4                |
| 16         |                 | 0.4                |
| 18         |                 | 0.4                |
| 20         | 26-28           | 0.6                |
| 20-22m     | 30-33T          | 1.5cbm             |
|            | 35-38T          |                    |
| 25m        | 30-33T          |                    |
|            | 35-38T          |                    |
|            | 35-38T          | —2.2cbm            |
|            | 40-50T          |                    |
| 26-30m     | 36-50T          | 1.5cbm             |
|            |                 | 1.5cbm             |
|            |                 | 2cbm               |
|            |                 | 2cbm               |
|            |                 | 2.2cbm             |
|            |                 | 2.2cbm             |
|            |                 |                    |