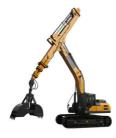

#### Telescopic Excavator with Clamshell Bucket with Teeth

#### Introduction of telescopic excavator telescopic arm:

The clamshell telescopic arm excavator is an advanced machine specifically engineered to enhance excavation and material handling operations. Its unique clamshell bucket design allows for effective scooping, lifting, and transporting of diverse materials, making it ideal for tasks such as dredging, landscaping, and construction projects. The telescopic arm further extends its reach and flexibility, enabling operators to access difficult or remote areas with ease. Built from high-quality materials and equipped with advanced hydraulic systems, this excavator ensures smooth operation and precise control, making it an invaluable tool for projects requiring both power and accuracy. Its adaptability across various environments significantly boosts productivity and efficiency on the job site.