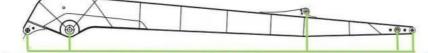

#### Telescopic Excavator with Clamshell Bucket with Teeth

#### Introduction of telescopic excavator telescopic arm:

The clamshell telescopic arm excavator is an advanced machine specifically engineered to enhance excavation and material handling operations. Its unique clamshell bucket design allows for effective scooping, lifting, and transporting of diverse materials, making it ideal for tasks such as dredging, landscaping, and construction projects. The telescopic arm further extends its reach and flexibility, enabling operators to access difficult or remote areas with ease. Built from high-quality materials and equipped with advanced hydraulic systems, this excavator ensures smooth operation and precise control, making it an invaluable tool for projects requiring both power and accuracy. Its adaptability across various environments significantly boosts productivity and efficiency on the job site.