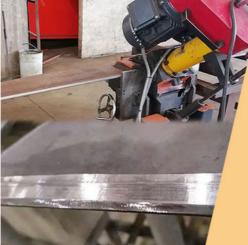

Panel is cut by CNC plasma machine with less deformation

Beveling Machine Every board will be beveled before being welded which enhances the weld bead

Cleaning and dredging

Telescopic arm test

Bridge construction projects