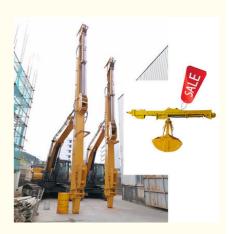

- 1.5cbm 2cbm Clamshell Bucket / Grapple / Grab
- 18m 20m 25m 30m 32m
  - Easy Maintanment, Add Lubricant
- High Efficiency, High Effective
  - High Quality Cylinders, Famous Brand Cylinders

#### Specification detail of one set oftelescopic excavator:

| Specificat | ion detail of o | ne set of lelescop |
|------------|-----------------|--------------------|
| Digging    | Excavator       | Clamshell          |
| Depth(m)   | Model(ton)      | Bucket(cbm)        |
| 12         | 20-25T          | 0.6                |
| 14         |                 | 0.4                |
| 16         |                 | 0.4                |
| 18         |                 | 0.4                |
| 20         | 26-28           | 0.6                |
| 20-22m     | 30-33T          | 1.5cbm             |
|            | 35-38T          |                    |
| 25m        | 30-33T          |                    |
|            | 35-38T          |                    |
|            | 35-38T          | —2.2cbm            |
|            | 40-50T          |                    |
| 26-30m     | 36-50T          | 1.5cbm             |
|            |                 | 1.5cbm             |
|            |                 | 2cbm               |
|            |                 | 2cbm               |
|            |                 | 2.2cbm             |
|            |                 | 2.2cbm             |
|            |                 |                    |