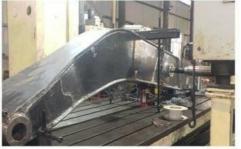

Welcome to send your excavator model to us for double check. Suitable length and model drawing will be sent soon.

Production of one set of Telescopic Excavator:

Large floor-standing double-sided boring machine Higher accuracy

Panel is cut by CNC plasma machine with less deformation

Beveling Machine Every board will be beveled before being welded which enhances the weld bead

Cleaning and dredging

Telescopic arm test

Bridge construction projects