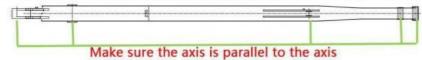

### Double-sided boring lathe

After the excavator boom and arm are assembled, the pins on the boom are drilled to ensure that the pins on the boom are parallel to each other and the cross section of the pin hole is perpendicular to the pin. The double -sided boring machine of the boom makes the hole position more accurate and the quality higher.

Make sure the cross section of the pin hole is perpendicular to the shaft.

#### Make sure the axis is parallel to the axis

Make sure the cross section of the pin hole is perpendicular to the shaft

Premium Welding Wire Jinqiao Welding Wire