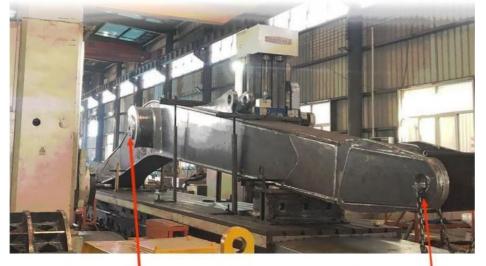

### Double-sided boring lathe

After the excavator boom and arm are assembled, the pins on the boom are drilled to ensure that the pins on the boom are parallel to each other and the cross section of the pin hole is perpendicular to the pin. The double -sided boring machine of the boom makes the hole position more accurate and the quality higher.

Make sure the cross section of the pin hole is perpendicular to the shaft.

#### Make sure the axis is parallel to the axis

Make sure the cross section of the pin hole is perpendicular to the shaft

Premium Welding Wire Jinqiao Welding Wire