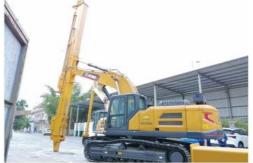

### 32M Long Reach Boom Excavator Telescopic Excavator PC410

#### Introduction of telescopic excavator telescopic arm:

The clamshell telescopic arm excavator is an advanced machine specifically engineered to enhance excavation and material handling operations. Its unique clamshell bucket design allows for effective scooping, lifting, and transporting of diverse materials, making it ideal for tasks such as dredging, landscaping, and construction projects. The telescopic arm further extends its reach and flexibility, enabling operators to access difficult or remote areas with ease. Built from high-quality materials and equipped with advanced hydraulic systems, this excavator ensures smooth operation and precise control, making it an invaluable tool for projects requiring both power and accuracy. Its adaptability across various environments significantly boosts productivity and efficiency on the job site.