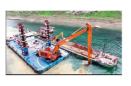

# 30M Long Reach Excavator Reach Hitachi Excavator Long Reach Boom Arm

Quick Detail of one set of long reach excavator reach:

Suitable Application condition of long reach excavator reach: construction work, dredging, diging silt, sand, soil, etc

#### Specifications of one set of long reach excavator reach:

30M long reach excavator reach for Hitachi 1200: Big boom, Small arm, Bucket, Bucket cylinder. h:

| Other models of | of long | reach | excavator | reach |
|-----------------|---------|-------|-----------|-------|
|-----------------|---------|-------|-----------|-------|