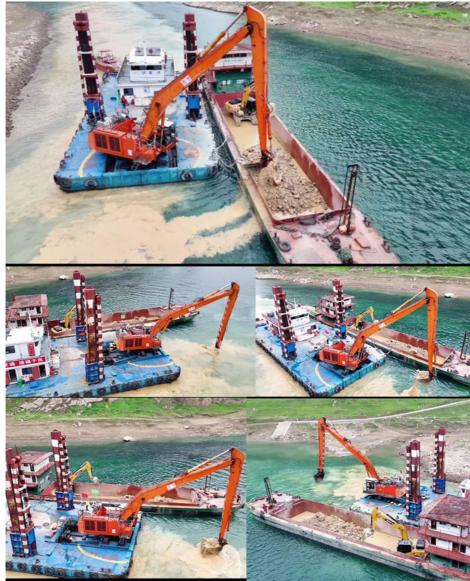

# 30M Long Reach Excavator Reach Hitachi Excavator Long Reach Boom Arm

Quick Detail of one set of long reach excavator reach:

Suitable Application condition of long reach excavator reach: construction work, dredging, diging silt, sand, soil, etc

#### Specifications of one set of long reach excavator reach:

30M long reach excavator reach for Hitachi 1200: Big boom, Small arm, Bucket, Bucket cylinder. h:

| Other models of | of long | reach | excavator | reach |
|-----------------|---------|-------|-----------|-------|
|-----------------|---------|-------|-----------|-------|