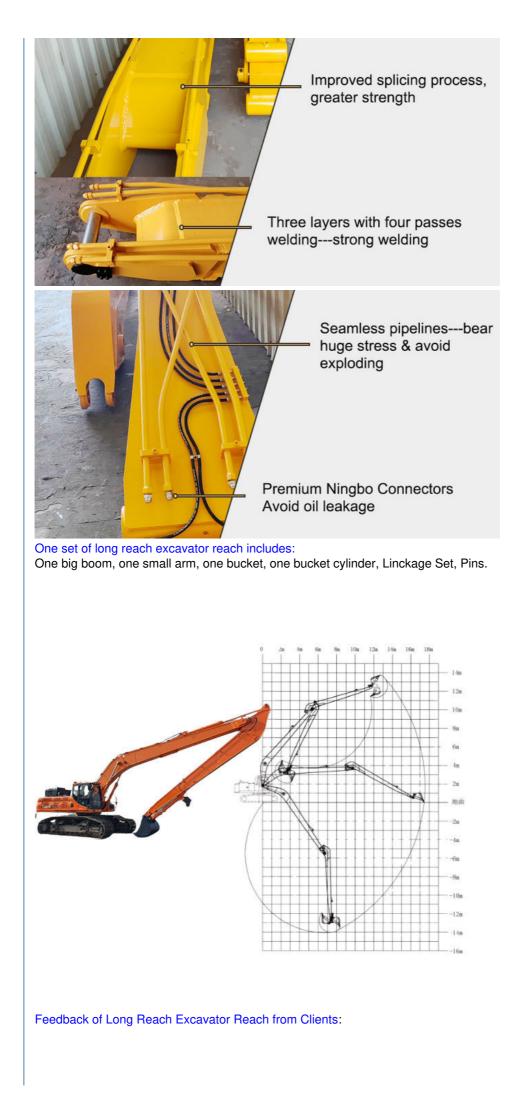

#### Long Reach Excavator Reach's detail:

Steel Material for Excavator Long Boom Arm: We utilize Shaogang Q355B, renowned for its exceptional quality. Sleeves for Long Reach Excavator Arms: The boom end features a Graphite Alloy Copper Sleeve for enhanced durability, while steel sleeves are applied in other sections.

Connectors for Long Boom Excavators: Fitted with international standard connectors to facilitate easier installation in the future.

Internal Design of the Excavator Hydraulic Arm Boom: Incorporates strategically positioned transverse reinforcement plates that significantly enhance the strength of the boom arm.

Welding Wire for Long Arm Hyundai Excavators: Employs high-quality JinQiao Welding Wires for improved welding performance

| ,    | 5                       |
|------|-------------------------|
| long | reach boom              |
| exca | vator                   |
| long | reach excavator reach   |
| long | boom arm excavator      |
| hyun | dai long reach          |
| long | reach arm for excavator |
| arme | es                      |
| exca | vator attachments       |
|      | vator boom arm          |
| exca | vator long arm hitachi  |