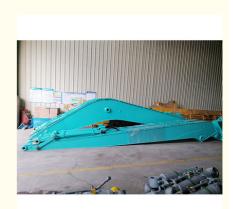

#### Specifications of one set of long reach excavator reach:

30M long reach excavator reach for Hitachi 1200: Big boom, Small arm, Bucket, Bucket cylinder. h:

| Other models of | of long | reach | excavator | reach |
|-----------------|---------|-------|-----------|-------|
|-----------------|---------|-------|-----------|-------|

#### Long Reach Excavator Reach's detail:

Steel Material for Excavator Long Boom Arm: We utilize Shaogang Q355B, renowned for its exceptional quality. Sleeves for Long Reach Excavator Arms: The boom end features a Graphite Alloy Copper Sleeve for enhanced durability, while steel sleeves are applied in other sections.

Connectors for Long Boom Excavators: Fitted with international standard connectors to facilitate easier installation in the future.

Internal Design of the Excavator Hydraulic Arm Boom: Incorporates strategically positioned transverse reinforcement plates that significantly enhance the strength of the boom arm.