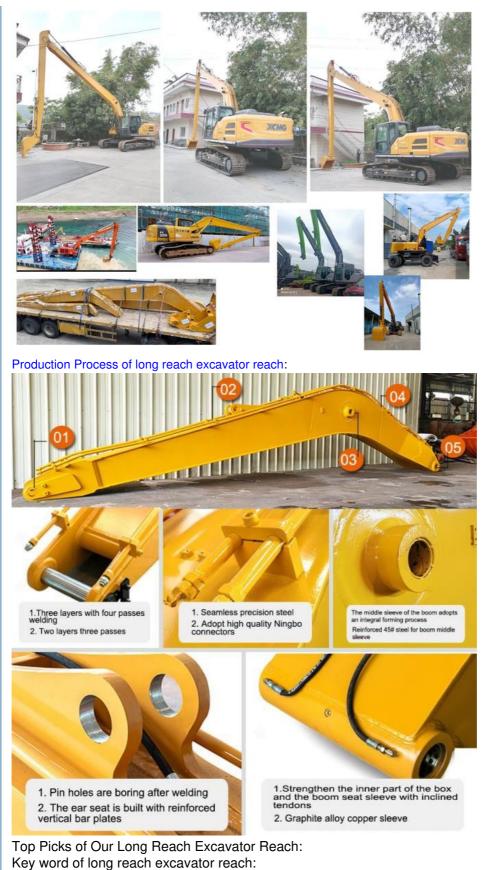

#### Long Reach Excavator Reach's detail:

Steel Material for Excavator Long Boom Arm: We utilize Shaogang Q355B, renowned for its exceptional quality. Sleeves for Long Reach Excavator Arms: The boom end features a Graphite Alloy Copper Sleeve for enhanced durability, while steel sleeves are applied in other sections.

Connectors for Long Boom Excavators: Fitted with international standard connectors to facilitate easier installation in the future.

Internal Design of the Excavator Hydraulic Arm Boom: Incorporates strategically positioned transverse reinforcement plates that significantly enhance the strength of the boom arm.

Welding Wire for Long Arm Hyundai Excavators: Employs high-quality JinQiao Welding Wires for improved welding performance

| ,    | 5                       |
|------|-------------------------|
| long | reach boom              |
| exca | vator                   |
| long | reach excavator reach   |
| long | boom arm excavator      |
| hyun | dai long reach          |
| long | reach arm for excavator |
| arme | es                      |
| exca | vator attachments       |
|      | vator boom arm          |
| exca | vator long arm hitachi  |