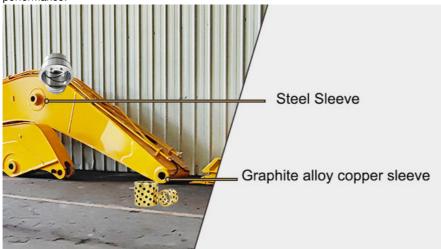

#### Long Reach Excavator Reach's detail:

Steel Material for Excavator Long Boom Arm: We utilize Shaogang Q355B, renowned for its exceptional quality. Sleeves for Long Reach Excavator Arms: The boom end features a Graphite Alloy Copper Sleeve for enhanced durability, while steel sleeves are applied in other sections.