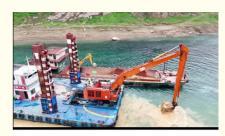

# 30M Long Reach Excavator Reach Hitachi Excavator Long Reach Boom Arm

Quick Detail of one set of long reach excavator reach:

Suitable Application condition of long reach excavator reach: construction work, dredging, diging silt, sand, soil, etc

#### Specifications of one set of long reach excavator reach:

30M long reach excavator reach for Hitachi 1200: Big boom, Small arm, Bucket, Bucket cylinder. h:

| Other models of | of long | reach | excavator | reach |
|-----------------|---------|-------|-----------|-------|
|-----------------|---------|-------|-----------|-------|

Welcome to send your excavator model. We will recommend the suitable length and model drawing to you soon.