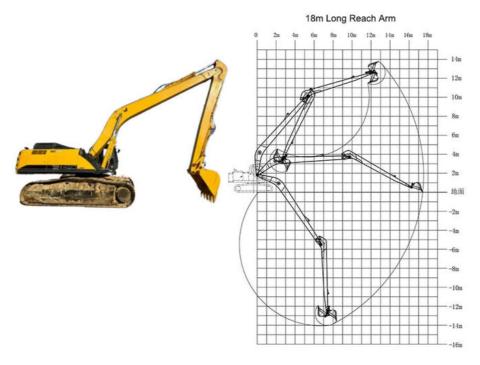

#### Specifications of one set of Excavator Long Arm:

30M excavator long boom arm for sale for Hitachi 1200: Big boom, Small arm, Bucket, Bucket cylinder. Other models of excavator long boom arm for sale:

| Excavator Model(ton) | Total Length(m) |
|----------------------|-----------------|
| 20-47T               | 17-18m          |
| 24-47T               | 19-20m          |
| 25-47T               | 21-22m          |
| 30-55T               | 23-24m          |

Welcome to send your excavator model. We will recommend the suitable length and model drawing to you soon.