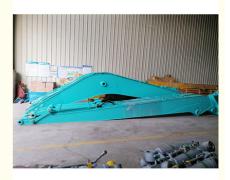

#### Specifications of one set of Excavator Long Arm:

30M excavator long boom arm for sale for Hitachi 1200: Big boom, Small arm, Bucket, Bucket cylinder. Other models of excavator long boom arm for sale:

#### Excavator long boom arm for sale's detail:

Steel Material of excavator long boom arm for sale We use Shaogang Q355B for its high quality.

Connectors of long boom excavator: Equipped with international standard connectors for easier future installation. Sleeves for long reach arm for excavators: The boom end is fitted with a Graphite Alloy Copper Sleeve for superior durability, while steel sleeves are used in other areas.

Welding Wire of long arm hyundai excavator. Utilizes premium JinQiao Welding Wires for enhanced welding performance. Internal Design of excavator hydraulic arm boom: Features strategically placed transverse reinforcement plates that significantly boost the boom arm's strength.