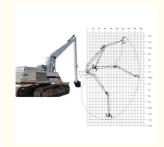

| Excavator Model(ton) | Total Length(m) |
|----------------------|-----------------|
| 20-47T               | 17-18m          |
| 24-47T               | 19-20m          |
| 25-47T               | 21-22m          |
| 30-55T               | 23-24m          |

Welcome to send your excavator model. We will recommend the suitable length and model drawing to you soon.