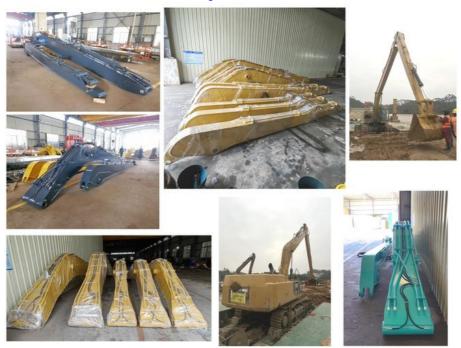

One set of long excavator arm includes:

One big boom, one small arm, one bucket, one bucket cylinder, Linckage Set, Pins.

Feedback of Excavator Long Boom Arm for Sale from Clients:

Production Process of excavator long boom arm for sale: