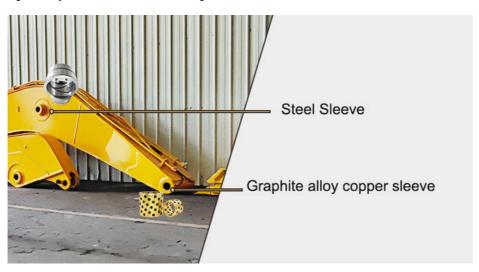

#### Excavator long boom arm for sale's detail:

Steel Material of excavator long boom arm for sale We use Shaogang Q355B for its high quality.

Connectors of long boom excavator: Equipped with international standard connectors for easier future installation. Sleeves for long reach arm for excavators: The boom end is fitted with a Graphite Alloy Copper Sleeve for superior durability, while steel sleeves are used in other areas.