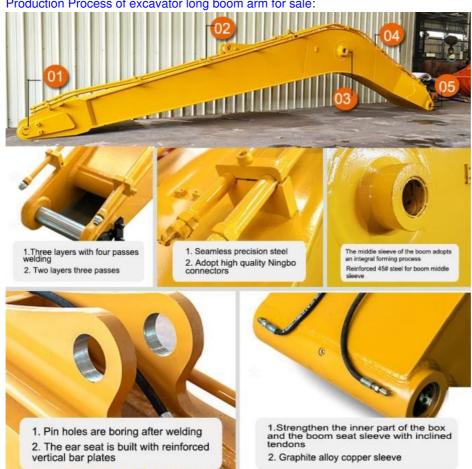

#### Excavator long boom arm for sale's detail:

Steel Material of excavator long boom arm for sale We use Shaogang Q355B for its high quality.

Connectors of long boom excavator: Equipped with international standard connectors for easier future installation. Sleeves for long reach arm for excavators: The boom end is fitted with a Graphite Alloy Copper Sleeve for superior durability, while steel sleeves are used in other areas.

Welding Wire of long arm hyundai excavator. Utilizes premium JinQiao Welding Wires for enhanced welding performance. Internal Design of excavator hydraulic arm boom: Features strategically placed transverse reinforcement plates that significantly boost the boom arm's strength.

One set of long excavator arm includes:

One big boom, one small arm, one bucket, one bucket cylinder, Linckage Set, Pins.

Feedback of Excavator Long Boom Arm for Sale from Clients:

Production Process of excavator long boom arm for sale: