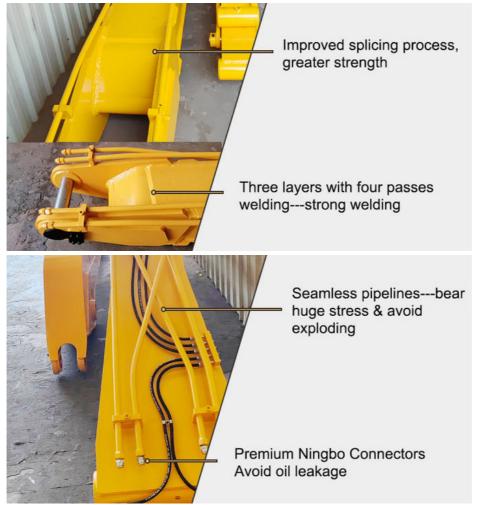

#### Excavator long boom arm for sale's detail:

Steel Material of excavator long boom arm for sale We use Shaogang Q355B for its high quality.

Connectors of long boom excavator: Equipped with international standard connectors for easier future installation. Sleeves for long reach arm for excavators: The boom end is fitted with a Graphite Alloy Copper Sleeve for superior durability, while steel sleeves are used in other areas.

Welding Wire of long arm hyundai excavator. Utilizes premium JinQiao Welding Wires for enhanced welding performance. Internal Design of excavator hydraulic arm boom: Features strategically placed transverse reinforcement plates that significantly boost the boom arm's strength.