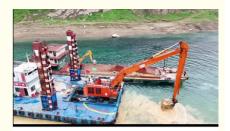

## 30M Excavator Long Arm Hitachi Excavator Long Reach Boom Arm

Quick Detail of one set of excavator long arm:

Suitable Application condition of excavator long arm: Construction work, dredging, diging silt, sand, soil, etc

#### Specifications of one set of Excavator Long Arm:

30M excavator long boom arm for sale for Hitachi 1200: Big boom, Small arm, Bucket, Bucket cylinder. Other models of excavator long boom arm for sale: