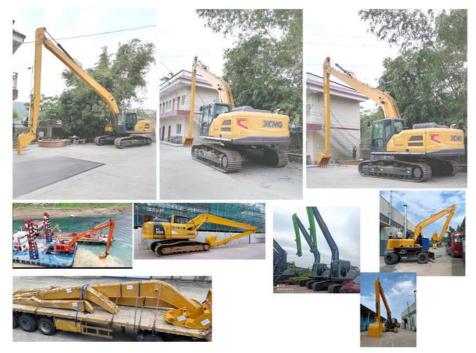

# More Images

One set of long excavator arm includes:

One big boom, one small arm, one bucket, one bucket cylinder, Linckage Set, Pins.

Feedback of Excavator Long Boom Arm for Sale from Clients:

Production Process of excavator long boom arm for sale: