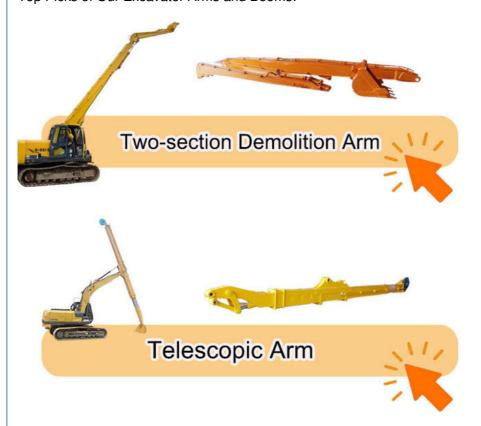

# **Positive Feedback From Clients**

Top Picks of Our Excavator Arms and Booms:

Feel free to contact Aria~~ Big Discount is Awaiting~~ Kaiping Zhonghe Machinery is a big Manufacturer of Excavator Arms and Booms Welcome to contact for a big discount!