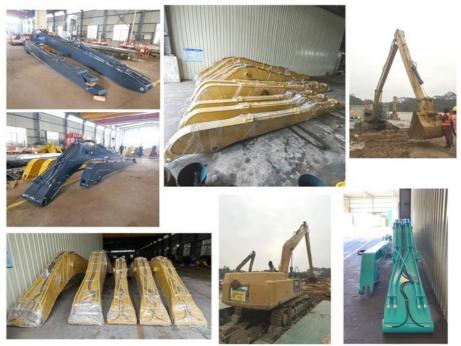

# More Images

## 30M Long Reach Boom Excavator Hitachi Excavator Long Reach Boom Arm