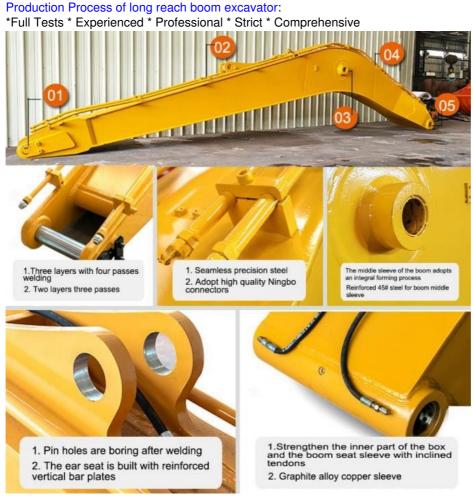

**Reinforcement of Load-Bearing Components:** This enhances durability and extends the lifespan of the product. **Robust Welding Practices:** Each plate undergoes deep beveling prior to welding, and our welders are seasoned professionals with extensive training.

#### Long reach boom excavator for sale's detail:

Steel Material: We use Shaogang Q355B for its high quality.

**Connectors**: Equipped with international standard connectors for easier future installation. **Welding Wire**: Utilizes premium JinQiao Welding Wires for enhanced welding performance.

Internal Design: Features strategically placed transverse reinforcement plates that significantly boost the boom arm's strength.

Sleeves for Long Boom Excavators: The boom end is fitted with a Graphite Alloy Copper Sleeve for superior durability, while steel sleeves are used in other areas.