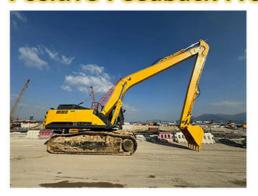

# 30M Excavator Long Reach Boom for Hitachi 1200 Q355B Steel Material

## 30M Long Reach Boom Excavator Hitachi Excavator Long Reach Boom Arm