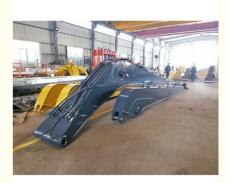

#### Specifications of one set of Long Reach Boom Excavator:

30M excavator long arm for Hitachi 1200: Big boom, Small arm, Bucket, Bucket cylinder. Other models of long reach boom excavator:

| Excavator Model | Total Length |
|-----------------|--------------|
| 20-47T          | 17-18m       |
| 24-47T          | 19-20m       |
| 25-47T          | 21-22m       |
| 30-55T          | 23-24m       |

One set of long reach boom excavator include:

One big boom, one small arm, one bucket, one bucket cylinder, one set of Linckage, Pins, If you also need other accessories, we can also add up the ones.

Feedback of long reach boom excavator from Clients: