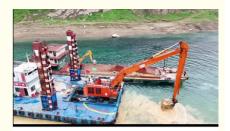

# 30M Excavator Long Reach Boom for Hitachi 1200 Q355B Steel Material

**Expert Design:** Our designs surpass those of our competitors, ensuring exceptional performance.

Suitable Application condition: Construction work, dredging, diging silt, sand, soil, etc