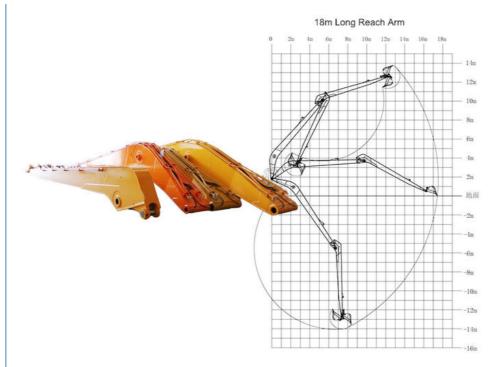

#### Specifications of one set of Long Reach Boom Excavator:

30M excavator long arm for Hitachi 1200: Big boom, Small arm, Bucket, Bucket cylinder. Other models of long reach boom excavator:

| Excavator Model | Total Length |
|-----------------|--------------|
| 20-47T          | 17-18m       |
| 24-47T          | 19-20m       |
| 25-47T          | 21-22m       |
| 30-55T          | 23-24m       |