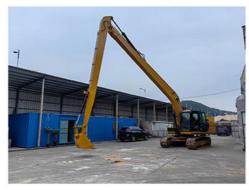

# More Images

#### Specifications of one set of Long Reach Boom Excavator:

30M excavator long arm for Hitachi 1200: Big boom, Small arm, Bucket, Bucket cylinder. Other models of long reach boom excavator:

| Excavator Model | Total Length |
|-----------------|--------------|
| 20-47T          | 17-18m       |
| 24-47T          | 19-20m       |
| 25-47T          | 21-22m       |
| 30-55T          | 23-24m       |