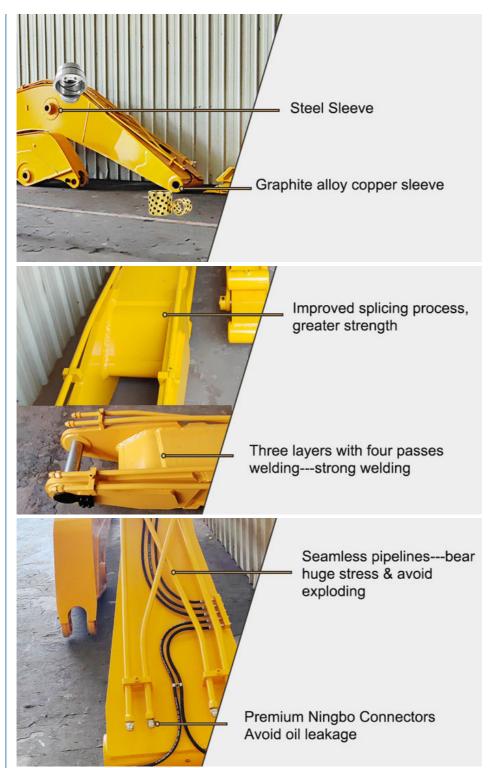

#### Long reach boom excavator for sale's detail:

Steel Material: We use Shaogang Q355B for its high quality.

**Connectors**: Equipped with international standard connectors for easier future installation. **Welding Wire**: Utilizes premium JinQiao Welding Wires for enhanced welding performance.

Internal Design: Features strategically placed transverse reinforcement plates that significantly boost the boom arm's strength.

Sleeves for Long Boom Excavators: The boom end is fitted with a Graphite Alloy Copper Sleeve for superior durability, while steel sleeves are used in other areas.