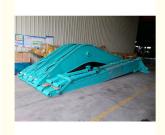

#### Specifications of one set of Long Reach Boom Excavator:

30M excavator long arm for Hitachi 1200: Big boom, Small arm, Bucket, Bucket cylinder. Other models of long reach boom excavator:

| Excavator Model | Total Length |
|-----------------|--------------|
| 20-47T          | 17-18m       |
| 24-47T          | 19-20m       |
| 25-47T          | 21-22m       |
| 30-55T          | 23-24m       |

One set of long reach boom excavator include:

One big boom, one small arm, one bucket, one bucket cylinder, one set of Linckage, Pins, If you also need other accessories, we can also add up the ones.

Feedback of long reach boom excavator from Clients: