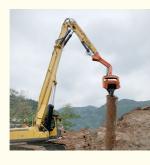

#### 20M 22M Hydraulic Pile Driver Attachment for Excavator Pile Driving Arm

#### Introduction of one set of pile driver for excavator:

Introducing Zhonghe Machinery's excavator pile driving arm, a high-quality solution engineered for exceptional performance and efficiency. Designed to meet the rigorous demands of construction and civil engineering, this pile driving arm ensures precision and reliability in every project. Crafted from durable materials, it withstands heavy usage while delivering powerful driving capabilities. With its innovative design, the excavator pile driving arm maximizes productivity, allowing for quicker installation and reduced downtime on the job site. Trust Zhonghe Machinery to elevate your operations with this top-tier attachment, perfect for professionals seeking outstanding results.