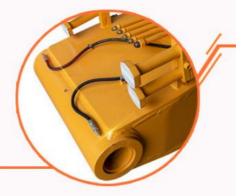

## **Overall Quality**

\* Q355B Materail \* Centralized lubrication system

## **Boom Base**

- \* Graphite alloy copper sleeve
- \* The boom seat sleeve adopts all in one molding process