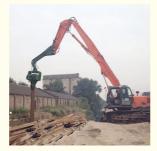

-------------------------------|
| <ul> <li>Welding Wire:</li> </ul>        | Jinqiao Welding Wire, Better Welding Wire     |
| Precision:                               | High Precision                                |
| Quality:                                 | Premium                                       |
| <ul> <li>After Sales Service:</li> </ul> | Available                                     |
| Pipeline:                                | Seamless Pipeline, Not Easy Cracking          |
| Connectors:                              | Thicken Connectors, Can Bear Huge Stress      |
| Warranty:                                | 6 Months                                      |
|                                          |                                               |



#### More Images





### **Product Description**

#### 20M 22M Hydraulic Pile Driver Attachment for Excavator Pile Driving Arm

#### Introduction of one set of pile driver for excavator:

Introducing Zhonghe Machinery's excavator pile driving arm, a high-quality solution engineered for exceptional performance and efficiency. Designed to meet the rigorous demands of construction and civil engineering, this pile driving arm ensures precision and reliability in every project. Crafted from durable materials, it withstands heavy usage while delivering powerful driving capabilities. With its innovative design, the excavator pile driving arm maximizes productivity, allowing for quicker installation and reduced downtime on the job site. Trust Zhonghe Machinery to elevate your operations with this top-tier attachment