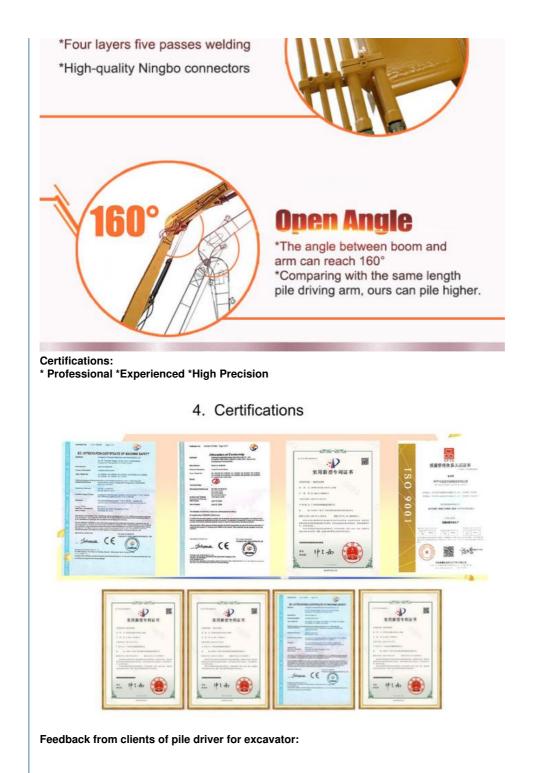

$ $6$ $14$ $7$ $60-70$ $14$ $7$ $65-85$ $15.2$ |  |

Welcome to send your excavator model to us. Suitable length of pile driver for excavator and model drawing will be sent soon.







Large floor-standing double-sided boring machine Higher accuracy

Panel is cut by CNC plasma machine with less deformation





Beveling Machine Every board will be beveled before being welded which enhances the weld bead

More Details of one set of pile driver for excavator:







## **Overall Quality**

\* Q355B Materail \* Centralized lubrication system

## **Boom Base**

- \* Graphite alloy copper sleeve
- \* The boom seat sleeve adopts all in one molding process





# **Precision Pipe**

- \* Seamless precision steel pipe
- \* Hydraulic pipelines section design, convenient for later maintenance











| Tunnel Arm / Shorten Arm                                                                                                                                                                                                                                                                                   |
|------------------------------------------------------------------------------------------------------------------------------------------------------------------------------------------------------------------------------------------------------------------------------------------------------------|
|