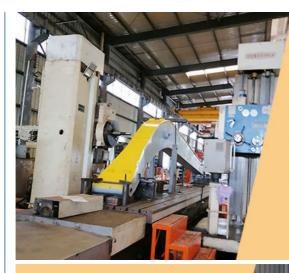

Welcome to send your excavator model to us. Suitable length of pile driver for excavator and model drawing will be sent soon.

Large floor-standing double-sided boring machine Higher accuracy

Panel is cut by CNC plasma machine with less deformation