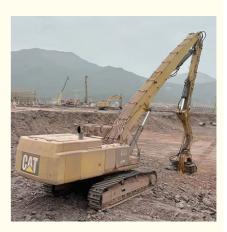

#### 20M 22M Hydraulic Pile Driver Attachment for Excavator Pile Driving Arm

#### Introduction of one set of pile driver for excavator:

Introducing Zhonghe Machinery's excavator pile driving arm, a high-quality solution engineered for exceptional performance and efficiency. Designed to meet the rigorous demands of construction and civil engineering, this pile driving arm ensures precision and reliability in every project. Crafted from durable materials, it withstands heavy usage while delivering powerful driving capabilities. With its innovative design, the excavator pile driving arm maximizes productivity, allowing for quicker installation and reduced downtime on the job site. Trust Zhonghe Machinery to elevate your operations with this top-tier attachment, perfect for professionals seeking outstanding results.