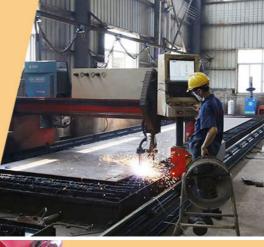

Welcome to send your excavator model to us. Suitable length of pile driver for excavator and model drawing will be sent soon.

Large floor-standing double-sided boring machine Higher accuracy

Panel is cut by CNC plasma machine with less deformation