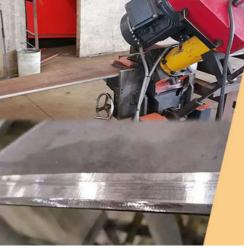

Beveling Machine Every board will be beveled before being welded which enhances the weld bead

More Details of one set of pile driver for excavator: