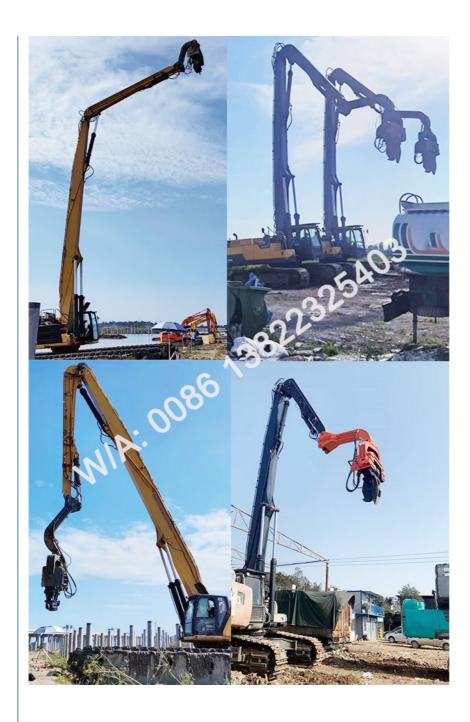

Welcome to send your excavator model to us. Suitable length of pile driver for excavator and model drawing will be sent soon.

Large floor-standing double-sided boring machine Higher accuracy

Panel is cut by CNC plasma machine with less deformation