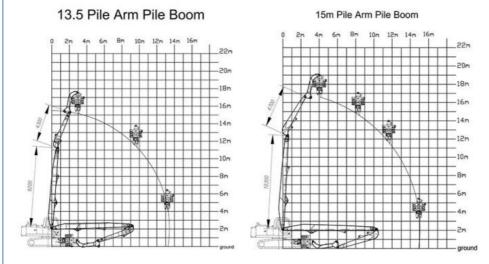

#### Specification of one set of pile driver for excavator:

| Excavator<br>Model(ton) | Section(m) | Total Length(m)                                                                                                                                                                                                                                                                      |  |
|-------------------------|------------|--------------------------------------------------------------------------------------------------------------------------------------------------------------------------------------------------------------------------------------------------------------------------------------|--|
| 20 24T                  | 8          | 11-12                                                                                                                                                                                                                                                                                |  |
| 20-241                  | 3          |                                                                                                                                                                                                                                                                                      |  |
| 25 20T                  | 8.5        | 12.5-13                                                                                                                                                                                                                                                                              |  |
| 23-201                  | 3.5        |                                                                                                                                                                                                                                                                                      |  |
| 20 20T                  | 9.7        | 13.5                                                                                                                                                                                                                                                                                 |  |
| 30-301                  | 3.8        |                                                                                                                                                                                                                                                                                      |  |
| 36 30T                  | 10.5       | 15                                                                                                                                                                                                                                                                                   |  |
| 30-391                  | 4.5        |                                                                                                                                                                                                                                                                                      |  |
| 40.47                   | 9.8        | 13-14.2                                                                                                                                                                                                                                                                              |  |
| 40-47                   | 4          |                                                                                                                                                                                                                                                                                      |  |
| 40.50                   | 11         | 15-15.8                                                                                                                                                                                                                                                                              |  |
| 40-30                   | 4.8        |                                                                                                                                                                                                                                                                                      |  |
| 15 52                   | 11.5       | 16.5-16.8                                                                                                                                                                                                                                                                            |  |
| 40-02                   | 5.3        |                                                                                                                                                                                                                                                                                      |  |
| 47.52                   | 12.2       | 18-19                                                                                                                                                                                                                                                                                |  |
| 47-52                   | 6          |                                                                                                                                                                                                                                                                                      |  |
| 10 52                   | 14         | 21-22                                                                                                                                                                                                                                                                                |  |
| 49-32                   | 7          |                                                                                                                                                                                                                                                                                      |  |
| 60.70                   | 14         | 21-22                                                                                                                                                                                                                                                                                |  |
| 00-70                   | 7          |                                                                                                                                                                                                                                                                                      |  |
| 65.95                   | 15.2       | 24m                                                                                                                                                                                                                                                                                  |  |
| 00-00                   | 8.8        | 24111                                                                                                                                                                                                                                                                                |  |
|                         |            | Model(ton)         Section(m)           20-24T         8           33         3           25-28T $3.5$ 30-38T $9.7$ $3.8$ $9.7$ $3.6$ $9.7$ $3.8$ $10.5$ $4.5$ $4.5$ $40-47$ $9.8$ $40-47$ $11$ $4.5$ $11.5$ $4.5$ $5.3$ $47-52$ $12.2$ $6$ $14$ $7$ $60-70$ $14$ $7$ $65-85$ $15.2$ |  |