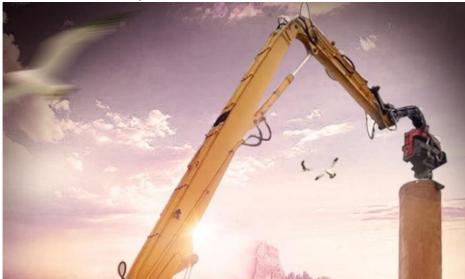

## 20m 22m Hydraulic Pile Driver Attachment for Excavator Pile Driving Arm

Guangdong Province, China

USD 199.00-USD10899.00

bubble / wooden cases / others as you

Co. Ltd

request

5-25/works T/T, L/C

5 sets per week

#### 20M 22M Hydraulic Pile Driver Attachment for Excavator Pile Driving Arm

#### Introduction of one set of pile driver for excavator:

Introducing Zhonghe Machinery's excavator pile driving arm, a high-quality solution engineered for exceptional performance and efficiency. Designed to meet the rigorous demands of construction and civil engineering, this pile driving arm ensures precision and reliability in every project. Crafted from durable materials, it withstands heavy usage while delivering powerful driving capabilities. With its innovative design, the excavator pile driving arm maximizes productivity, allowing for quicker installation and reduced downtime on the job site. Trust Zhonghe Machinery to elevate your operations with this top-tier attachment, perfect for professionals seeking outstanding results.