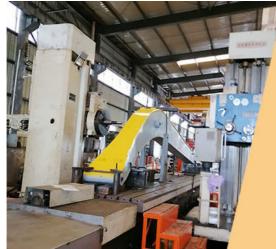

#### Production Details of one set of excavator pile driving arm:

\* Full Test \* Professional \*Full Experienced

Large floor-standing double-sided boring machine Higher accuracy

Panel is cut by CNC plasma machine with less deformation