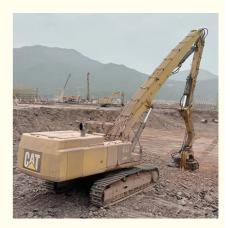

#### 16.8M 18M 19M 21M 24M Excavator Pile Driving Arm

#### Introduction of one set of excavator pile driving arm:

We are excited to present our cutting-edge hydraulic pile driver attachment for excavators, meticulously crafted to boost efficiency and effectiveness in construction and civil engineering applications. This advanced attachment enables accurate and forceful pile driving, guaranteeing the ideal placement of foundations and support systems. Designed for longevity and user-friendliness, it easily pairs with multiple excavator models. The powerful hydraulic mechanism minimizes both the time and labor needed for pile driving tasks. By incorporating this attachment into your operations, you can anticipate enhanced productivity and dependability on-site, solidifying its status as a must-have tool for construction experts.