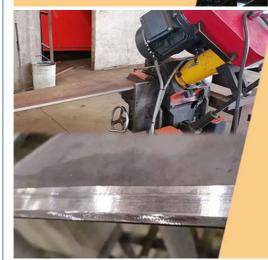

Beveling Machine
Every board will be
beveled before being
welded which enhances
the weld bead

More Details of one set of excavator pile driving arm: