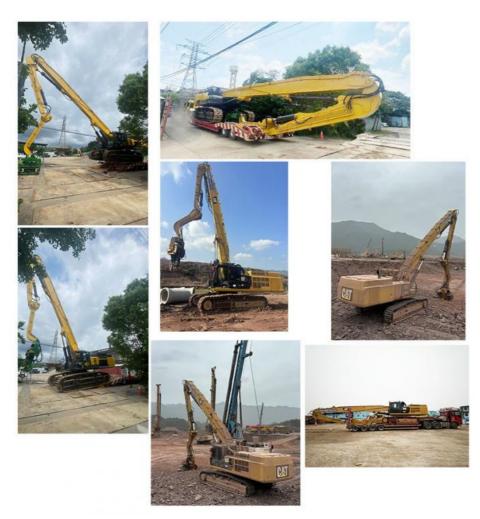

## 4. Certifications

Feedback from clients of excavator pile driving arm:

Top Picks of Kaiping Zhonghe Machinery: