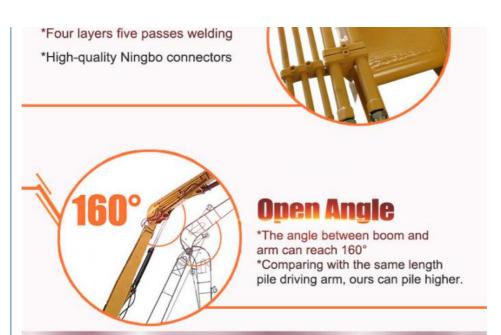

#### 16.8M 18M 19M 21M 24M Excavator Pile Driving Arm

#### Introduction of one set of excavator pile driving arm:

We are excited to present our cutting-edge hydraulic pile driver attachment for excavators, meticulously crafted to boost efficiency and effectiveness in construction and civil engineering applications. This advanced attachment enables accurate and forceful pile driving, guaranteeing the ideal placement of foundations and support systems. Designed for longevity and user-friendliness, it easily pairs with multiple excavator models. The powerful hydraulic mechanism minimizes both the time and labor needed for pile driving tasks. By incorporating this attachment into your operations, you can anticipate enhanced productivity and dependability on-site, solidifying its status as a must-have tool for construction experts.