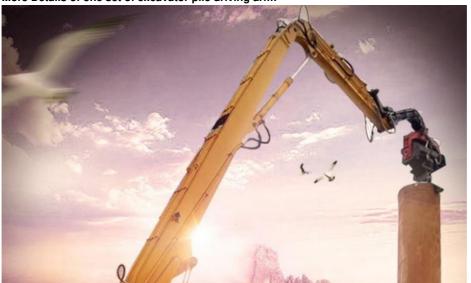

# 16.8M Excavator Pile Driver Pile Driving Machine for Cat Hitachi Kobelco Sany

#### 16.8M 18M 19M 21M 24M Excavator Pile Driving Arm

#### Introduction of one set of excavator pile driving arm:

We are excited to present our cutting-edge hydraulic pile driver attachment for excavators, meticulously crafted to boost efficiency and effectiveness in construction and civil engineering applications. This advanced attachment enables accurate and forceful pile driving, guaranteeing the ideal placement of foundations and support systems. Designed for longevity and user-friendliness, it easily pairs with multiple excavator models. The powerful hydraulic mechanism minimizes both the time and labor needed for pile driving tasks. By incorporating this attachment into your operations, you can anticipate enhanced productivity and dependability on-site, solidifying its status as a must-have tool for construction experts.