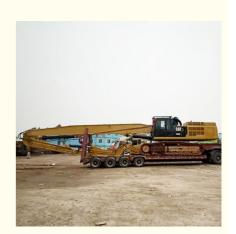

#### 16.8M 18M 19M 21M 24M Excavator Pile Driving Arm

#### Introduction of one set of excavator pile driving arm:

We are excited to present our cutting-edge hydraulic pile driver attachment for excavators, meticulously crafted to boost efficiency and effectiveness in construction and civil engineering applications. This advanced attachment enables accurate and forceful pile driving, guaranteeing the ideal placement of foundations and support systems. Designed for longevity and user-friendliness, it easily pairs with multiple excavator models. The powerful hydraulic mechanism minimizes both the time and labor needed for pile driving tasks. By incorporating this attachment into your operations, you can anticipate enhanced productivity and dependability on-site, solidifying its status as a must-have tool for construction experts.