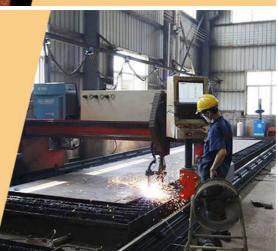

#### Production Details of one set of excavator pile driving arm:

\* Full Test \* Professional \*Full Experienced

Large floor-standing double-sided boring machine Higher accuracy

Panel is cut by CNC plasma machine with less deformation