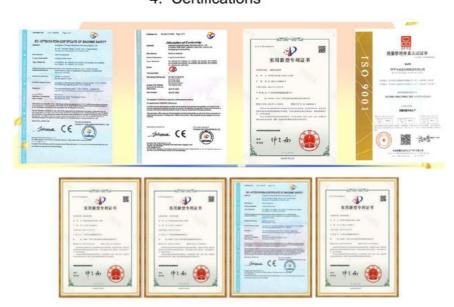

## 4. Certifications

Feedback from clients of excavator pile driving arm:

Top Picks of Kaiping Zhonghe Machinery: