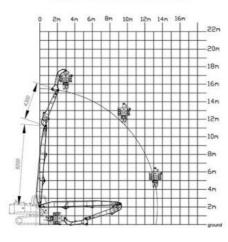

#### Specification of one set of excavator pile driving arm:

|          | ilion of one set of ex  | cavator pr | e univing ann.  |
|----------|-------------------------|------------|-----------------|
| Category | Excavator<br>Model(ton) | Section(m) | Total Length(m) |
| Boom     | 20-24T                  | 8          | 11-12           |
| Arm      |                         | 3          |                 |
| Boom     | 25-28T                  | 8.5        | 12.5-13         |
| Arm      |                         | 3.5        |                 |
| Boom     | 30-38T                  | 9.7        | 13.5            |
| Arm      |                         | 3.8        |                 |
| Boom     | 36-39T                  | 10.5       | 15              |
| Arm      |                         | 4.5        |                 |
| Boom     | 40-47                   | 9.8        | 13-14.2         |
| Arm      |                         | 4          |                 |
| Boom     | 40-50                   | 11         | 15-15.8         |
| Arm      |                         | 4.8        |                 |
| Boom     | 45-52                   | 11.5       | 16.5-16.8       |
| Arm      |                         | 5.3        |                 |
| Boom     | 47-52                   | 12.2       | 18-19           |
| Arm      |                         | 6          |                 |
| Boom     | 49-52                   | 14         | 21-22           |
| Arm      |                         | 7          |                 |
| Boom     | 60-70                   | 14         | 21-22           |
| Arm      |                         | 7          |                 |
| Boom     | 65-85                   | 15.2       | 24m             |
| Arm      |                         | 8.8        |                 |
|          |                         |            |                 |

Welcome to send your excavator model to us. Suitable length of excavator pile driving arm and model drawing will be sent soon.