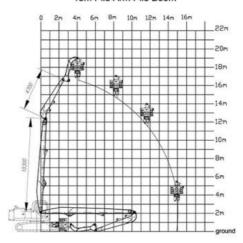

#### 16.8M 18M 19M 21M 24M Excavator Pile Driving Arm

#### Specification of one set of excavator pile driving arm:

|          | ilion of one set of ex  | cavator pr | e univing ann.  |
|----------|-------------------------|------------|-----------------|
| Category | Excavator<br>Model(ton) | Section(m) | Total Length(m) |
| Boom     | 20-24T                  | 8          | 11-12           |
| Arm      |                         | 3          |                 |
| Boom     | 25-28T                  | 8.5        | 12.5-13         |
| Arm      |                         | 3.5        |                 |
| Boom     | 30-38T                  | 9.7        | 13.5            |
| Arm      |                         | 3.8        |                 |
| Boom     | 36-39T                  | 10.5       | 15              |
| Arm      |                         | 4.5        |                 |
| Boom     | 40-47                   | 9.8        | 13-14.2         |
| Arm      |                         | 4          |                 |
| Boom     | 40-50                   | 11         | 15-15.8         |
| Arm      |                         | 4.8        |                 |
| Boom     | 45-52                   | 11.5       | 16.5-16.8       |
| Arm      |                         | 5.3        |                 |
| Boom     | 47-52                   | 12.2       | 18-19           |
| Arm      |                         | 6          |                 |
| Boom     | 49-52                   | 14         | 21-22           |
| Arm      |                         | 7          |                 |
| Boom     | 60-70                   | 14         | 21-22           |
| Arm      |                         | 7          |                 |
| Boom     | 65-85                   | 15.2       | 24m             |
| Arm      |                         | 8.8        |                 |
|          |                         |            |                 |