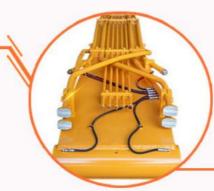

Beveling Machine
Every board will be
beveled before being
welded which enhances
the weld bead

More Details of one set of excavator pile driving arm:

# **Precision Pipe**

- \* Seamless precision steel pipe
- \* Hydraulic pipelines section design, convenient for later maintenance

**Welding process** 

Certifications:
\* Professional \*Experienced \*Precision