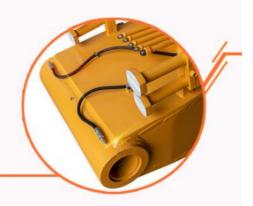

# **Boom Base**

- \* Graphite alloy copper sleeve
- \* The boom seat sleeve adopts all in one molding process

# **Precision Pipe**

- \* Seamless precision steel pipe
- \* Hydraulic pipelines section design, convenient for later maintenance

**Welding process** 

Certifications:
\* Professional \*Experienced \*Precision