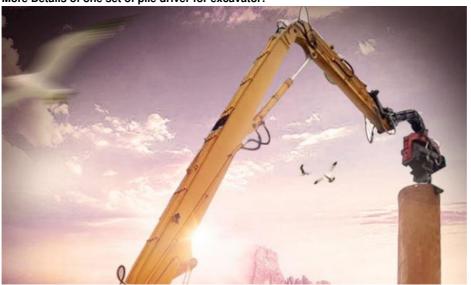

# Pile Driver Attachment for Excavators Pile Driver Excavator for Cat 349

#### Introduction of one set of hydraulic pile driver attachment for excavator:

Introducing our innovative hydraulic pile driver attachment for excavators, designed to enhance efficiency and performance in construction and civil engineering projects. This state-of-the-art attachment allows for precise and powerful pile driving, ensuring optimal installation of foundations and support structures. Engineered for durability and ease of use, it seamlessly integrates with various excavator models. The hydraulic system provides superior force, reducing the time and labor required for pile installation. With this attachment, you can expect increased productivity and reliability on the job site, making it an essential tool for any construction professional.