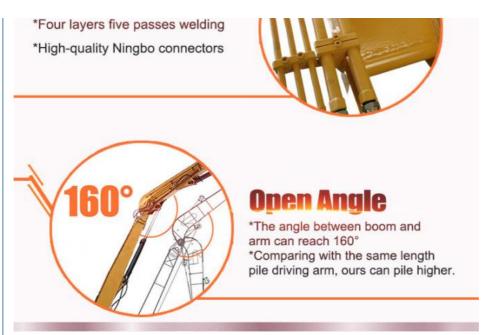

Panel is cut by CNC plasma machine with less deformation

Beveling Machine
Every board will be
beveled before being
welded which enhances
the weld bead

More Details of one set of pile driver for excavator:

# **Overall Quality**

- \* Q355B Materail
- \* Centralized lubrication system

# **Boom Base**

- \* Graphite alloy copper sleeve
- \* The boom seat sleeve adopts all in one molding process

# **Precision Pipe**

- \* Seamless precision steel pipe
- \* Hydraulic pipelines section design, convenient for later maintenance

**Welding process** 