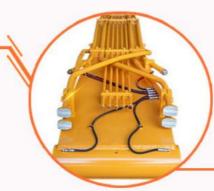

# **Boom Base**

- \* Graphite alloy copper sleeve
- \* The boom seat sleeve adopts all in one molding process