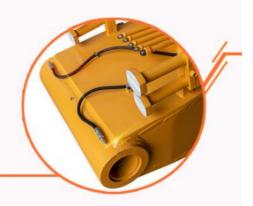

# **Boom Base**

- \* Graphite alloy copper sleeve
- \* The boom seat sleeve adopts all in one molding process