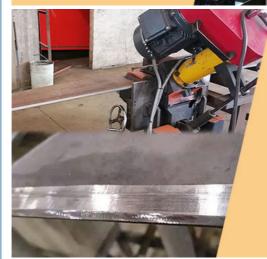

Panel is cut by CNC plasma machine with less deformation

Beveling Machine
Every board will be
beveled before being
welded which enhances
the weld bead

More Details of one set of pile driver for excavator: