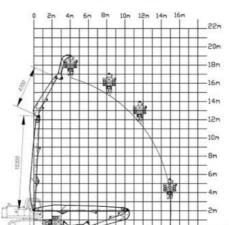

|                         | 7          |                 |
| Boom                                               | 60-70                   | 14         | 21-22           |
| Arm                                                |                         | 7          |                 |
| Boom                                               | 65-85                   | 15.2       | 24m             |
| Arm                                                |                         | 8.8        |                 |
|                                                    |                         |            |                 |

Welcome to send your excavator model to us. Suitable length and model drawing will be sent soon.

#### 13.5 Pile Arm Pile Boom



#### 15m Pile Arm Pile Boom



#### Production Details of one set of hydraulic pile driver attachment for excavator:

<sup>\*</sup> Professional \*Full Experienced \* Full Test



Large floor-standing double-sided boring machine Higher accuracy

Panel is cut by CNC plasma machine with less deformation





Beveling Machine
Every board will be
beveled before being
welded which enhances
the weld bead

More Details of one set of pile driver for excavator:







# **Overall Quality**

- \* Q355B Materail
- \* Centralized lubrication system

# **Boom Base**

- \* Graphite alloy copper sleeve
- \* The boom seat sleeve adopts all in one molding process





# **Precision Pipe**

- \* Seamless precision steel pipe
- \* Hydraulic pipelines section design, convenient for later maintenance

**Welding process** 





#### Certif