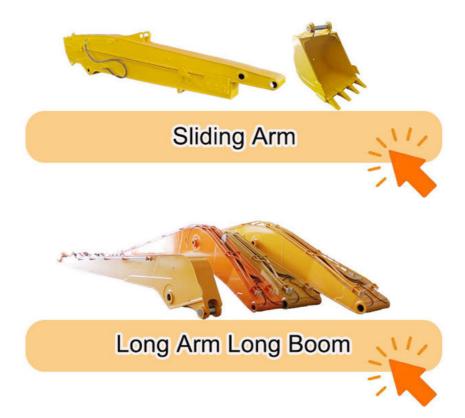

### Top Picks:

#### **Contact Details:**

Kaiping Zhonghe Machinery is a big Manufacturer of Excavator Arms and Booms

Key word: long reach boom excavator, pile arm pile boom, demolition arm, shorten arm/ tunnel arm, rock arm rock boom,