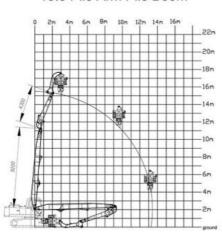

Arm                                                |                         | 7          |                 |
| Boom                                               | 60-70                   | 14         | 21-22           |
| Arm                                                |                         | 7          |                 |
| Boom                                               | 65-85                   | 15.2       | 24m             |
| Arm                                                |                         | 8.8        |                 |
|                                                    |                         |            |                 |

Welcome to send your excavator model to us. Suitable length and model drawing will be sent soon.

#### 13.5 Pile Arm Pile Boom



#### 15m Pile Arm Pile Boom



#### Production Details of one set of hydraulic pile driver attachment for excavator:

<sup>\*</sup> Professional \*Full Experienced \* Full Test



Large floor-standing double-sided boring machine Higher accuracy

Panel is cut by CNC plasma machine with less deformation





Beveling Machine
Every board will be
beveled before being
welded which enhances
the weld bead

More Details of one set of pile driver for excavator:







# **Overall Quality**

- \* Q355B Materail
- \* Centralized lubrication system

# **Boom Base**

- \* Graphite alloy copper sleeve
- \* The boom seat sleeve adopts all in one molding process





# **Precision Pipe**

- \* Seamless precision steel pipe
- \* Hydraulic pipelines section design, convenient for later maintenance

**Weld