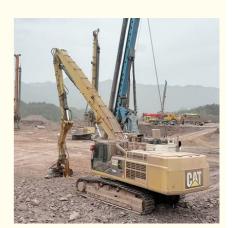

#### 16.8M 18M 19M 21M 24M Pile Driver Excavator Hydraulic Pile Driver Attachment for Excavator

#### Introduction of one set of hydraulic pile driver attachment for excavator:

Introducing our innovative hydraulic pile driver attachment for excavators, designed to enhance efficiency and performance in construction and civil engineering projects. This state-of-the-art attachment allows for precise and powerful pile driving, ensuring optimal installation of foundations and support structures. Engineered for durability and ease of use, it seamlessly integrates with various excavator models. The hydraulic system provides superior force, reducing the time and labor required for pile installation. With this attachment, you can expect increased productivity and reliability on the job site, making it an essential tool for any construction professional.