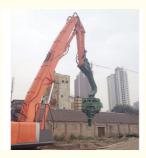

#### 16.8M 18M 19M 21M 24M Pile Driver Excavator Hydraulic Pile Driver Attachment for Excavator

#### Introduction of one set of hydraulic pile driver attachment for excavator:

Introducing our innovative hydraulic pile driver attachment for excavators, designed to enhance efficiency and performance in construction and civil engineering projects. This state-of-the-art attachment allows for precise and powerful pile driving, ensuring optimal installation of foundations and support structures. Engineered for durability and ease of use, it seamlessly integrates with various excavator models. The hydraulic system provides superior force, reducing the time and labor required for pile installation. With this attachment, you can expect increased productivity and reliability on the job site, making it an essential tool for any construction professional.