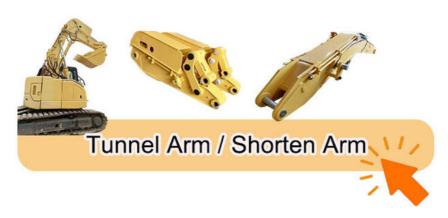

### Top Picks:

#### **Contact Details:**

Kaiping Zhonghe Machinery is a big Manufacturer of Excavator Arms and Booms

Key word: long reach boom excavator, pile arm pile boom, demolition arm, shorten arm/ tunnel arm, rock arm rock boom,