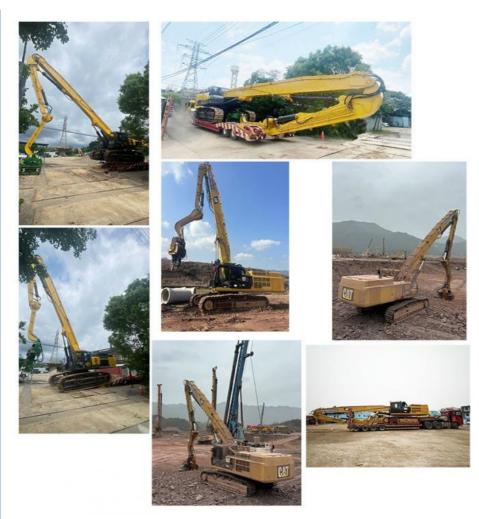

#### 16.8M 18M 19M 21M 24M Pile Driver Excavator Hydraulic Pile Driver Attachment for Excavator

#### Introduction of one set of hydraulic pile driver attachment for excavator:

Introducing our innovative hydraulic pile driver attachment for excavators, designed to enhance efficiency and performance in construction and civil engineering projects. This state-of-the-art attachment allows for precise and powerful pile driving, ensuring optimal installation of foundations and support structures. Engineered for durability and ease of use, it seamlessly integrates with various excavator models. The hydraulic system provides superior force, reducing the time and labor required for pile installation. With this attachment, you can expect increased productivity and reliability on the job site, making it an essential tool for any construction professional.

#### Specification of one set of excavator pile driver:

| Specification of one set of excavator pile univer. |                         |            |                 |
|----------------------------------------------------|-------------------------|------------|-----------------|
| Category                                           | Excavator<br>Model(ton) | Section(m) | Total Length(m) |
| Boom                                               | 20-24T                  | 8          | 11-12           |
| Arm                                                |                         | 3          |                 |
| Boom                                               | 25-28T                  | 8.5        | 12.5-13         |
| Arm                                                |                         | 3.5        |                 |
| Boom                                               | 30-38T                  | 9.7        | 13.5            |
| Arm                                                |                         | 3.8        |                 |
| Boom                                               | 36-39T                  | 10.5       | 15              |
| Arm                                                |                         | 4.5        |                 |
| Boom                                               | 40-47                   | 9.8        | 13-14.2         |
| Arm                                                |                         | 4          |                 |
| Boom                                               | 40-50                   | 11         | 15-15.8         |
| Arm                                                |                         | 4.8        |                 |
| Boom                                               | 45-52                   | 11.5       | 16.5-16.8       |
| Arm                                                |                         | 5.3        |                 |
| Boom                                               | 47-52                   | 12.2       | 18-19           |
| Arm                                                |                         | 6          |                 |
| Boom                                               | 49-52                   | 14         | 21-22           |
| Arm                                                |                         | 7          |                 |
| Boom                                               | 60-70                   | 14         | 21-22           |
| Arm                                                |                         | 7          |                 |
| Boom                                               | 65-85                   | 15.2       | 24m             |
| Arm                                                |                         | 8.8        |                 |
|                                                    |                         |            |                 |