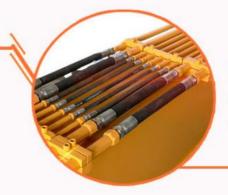

# **Precision Pipe**

- \* Seamless precision steel pipe
- \* Hydraulic pipelines section design, convenient for later maintenance

**Welding process** 