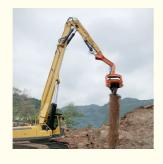

#### 16.8M 18M 19M 21M 24M Pile Driver Excavator Hydraulic Pile Driver Attachment for Excavator

#### Introduction of one set of hydraulic pile driver attachment for excavator:

Introducing our innovative hydraulic pile driver attachment for excavators, designed to enhance efficiency and performance in construction and civil engineering projects. This state-of-the-art attachment allows for precise and powerful pile driving, ensuring optimal installation of foundations and support structures. Engineered for durability and ease of use, it seamlessly integrates with various excavator models. The hydraulic system provides superior force, reducing the time and labor required for pile installation. With this attachment, you can expect increased productivity and reliability on the job site, making it an essential tool for any construction professional.