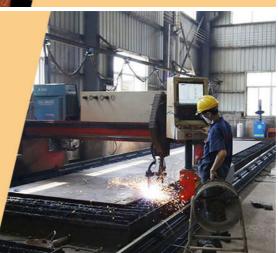

Panel is cut by CNC plasma machine with less deformation

Beveling Machine
Every board will be
beveled before being
welded which enhances
the weld bead

More Details of one set of pile driver for excavator: