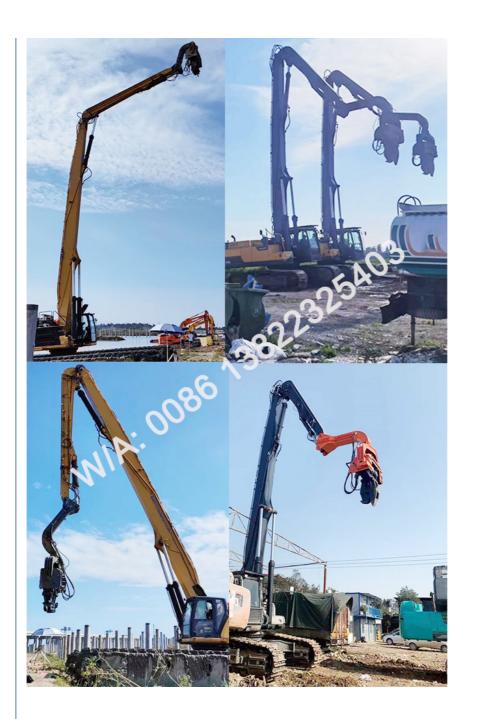

ional \*Full Experienced \* Full Test



Large floor-standing double-sided boring machine Higher accuracy

Panel is cut by CNC plasma machine with less deformation





Beveling Machine
Every board will be
beveled before being
welded which enhances
the weld bead

More Details of one set of pile driver for excavator:







# **Overall Quality**

- \* Q355B Materail
- \* Centralized lubrication system

# **Boom Base**

- \* Graphite alloy copper sleeve
- \* The boom seat sleeve adopts all in one molding process





# **Precision Pipe**

- \* Seamless precision steel pipe
- \* Hydraulic pipelines section design, convenient for later maintenance

**Welding process** 





#### Certifications:

### 4. Certifications



Feedback from clients of hydraulic pile driver attachment for excavator:





### Top Picks:





#### **Contact Details:**

Kaiping Zhonghe Machinery is a big Manufacturer of Excavator Arms and Booms

Key word: long reach boom excavator, pile arm pile boom, demolition arm, shorten arm/ tunnel arm, rock arm rock boom,

Welcome to contact for a big discount! Whatsapp: wa.me/+8613822325403 Email: aria@excavatorboomarm.com

13822325403@163.com

Website link: www.excavatorlongarm.com

manufacturer excavatorlongarm longreachboomexcavator excavator excavation



#### Jiangmen Kaiping Zhonghe Machinery Manufacturing Co., Ltd



+86 13822325403



aria@excavatorboomarm.com



excavatorlongarm.com

9 Huancui West Road, Cuishanhu New Area, Kaiping City, Guangdong Province, China