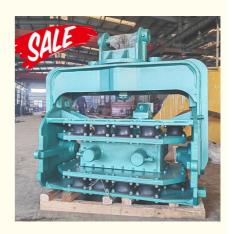

#### Zhonghe Machinery's Vibration Hammer Work High Efficiency

#### Introduction of Zhonghe Machinery's Excavator Vibratory Pile Hammer:

In an era where speed and accuracy are crucial for success, Zhonghe Machinery stands out as a pioneer in the realm of construction equipment. The Vibration Hammer is a prime example of the company's dedication to innovation and quality. Tailored to boost efficiency across a range of tasks, this state-of-the-art tool integrates sophisticated technology with durable design, ensuring exceptional performance in demanding environments.