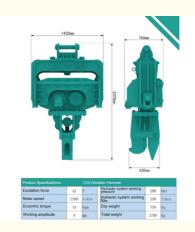

#### Specifications of Zhonghe Machinery's Excavator Vibratory Pile Hammer:

Key word: Excavator Vibration Hammer, Excavator Vibratory Pile Driver, Excavator Hammer

| Product specifications: |      | 450 Vibration Hammer |                                      |      |       |  |
|-------------------------|------|----------------------|--------------------------------------|------|-------|--|
| Excitation force        | 52   | Т                    | Hydraulic system working<br>pressure | 300  | bar   |  |
| Motor speed             | 2300 | r/min                | Hydraulic system working flow        | 280  | 1/min |  |
| Eccentric torque        | 15   | kgm                  | Clip weight                          | 750  | kg    |  |
| Working amplitude       | 8.5  | mm                   | Total weight                         | 3000 | kg    |  |