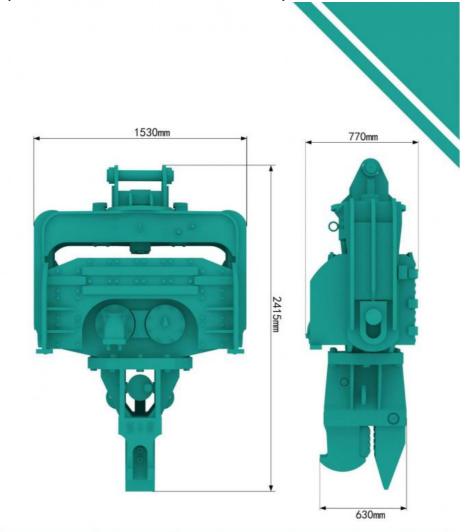

#### Specifications of Zhonghe Machinery's Excavator Vibratory Pile Hammer:

Key word: Excavator Vibration Hammer, Excavator Vibratory Pile Driver, Excavator Hammer

| Product specifications: |      | 450 Vibration Hammer |                                      |      |       |  |
|-------------------------|------|----------------------|--------------------------------------|------|-------|--|
| Excitation force        | 52   | Т                    | Hydraulic system working<br>pressure | 300  | bar   |  |
| Motor speed             | 2300 | r/min                | Hydraulic system working flow        | 280  | 1/min |  |
| Eccentric torque        | 15   | kgm                  | Clip weight                          | 750  | kg    |  |
| Working amplitude       | 8.5  | mm                   | Total weight                         | 3000 | kg    |  |