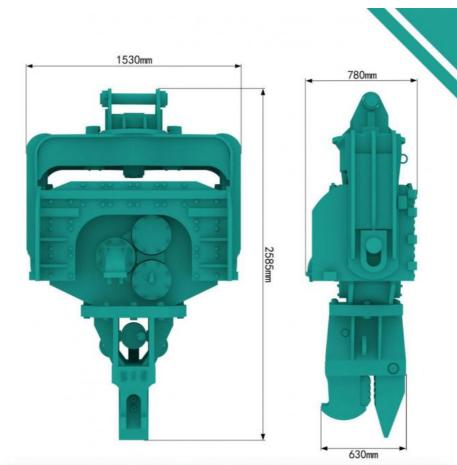

#### Specifications of Zhonghe Machinery's Excavator Vibratory Pile Hammer:

Key word: Excavator Vibration Hammer, Excavator Vibratory Pile Driver, Excavator Hammer

| Product specifications: |      | 450 Vibration Hammer |                                      |      |       |  |
|-------------------------|------|----------------------|--------------------------------------|------|-------|--|
| Excitation force        | 52   | Т                    | Hydraulic system working<br>pressure | 300  | bar   |  |
| Motor speed             | 2300 | r/min                | Hydraulic system working flow        | 280  | 1/min |  |
| Eccentric torque        | 15   | kgm                  | Clip weight                          | 750  | kg    |  |
| Working amplitude       | 8.5  | mm                   | Total weight                         | 3000 | kg    |  |

| Product specifications: 450L |      | 450L3 \ | 3 Vibration Hammer                   |      |       |  |
|------------------------------|------|---------|--------------------------------------|------|-------|--|
| Excitation force             | 60   | Т       | Hydraulic system working<br>pressure | 300  | bar   |  |
| Motor speed                  | 2300 | r/min   | Hydraulic system working flow        | 280  | 1/min |  |
| Eccentric torque             | 20   | kgm     | Clip weight                          | 750  | kg    |  |
| Working amplitude            | 10   | mm      | Total weight                         | 3300 | kg    |  |

| Product Specifications: |      | 350 Vibration Hammer |                                      |      |       |  |
|-------------------------|------|----------------------|--------------------------------------|------|-------|--|
| Excitation force        | 42   | Т                    | Hydraulic system working<br>pressure | 280  | bar   |  |
| Motor speed             | 2300 | r/min                | Hydraulic system working flow        | 250  | 1/min |  |
| Eccentric torque        | 13   | kgm                  | Clip weight                          | 750  | kg    |  |
| Working amplitude       | 8    | mm                   | Total weight                         | 2700 | kg    |  |