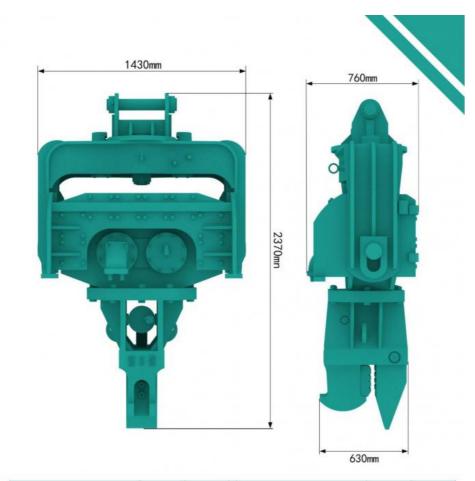

#### Specifications of Zhonghe Machinery's Excavator Vibratory Pile Hammer:

Key word: Excavator Vibration Hammer, Excavator Vibratory Pile Driver, Excavator Hammer

| Product specifications: |      | 450 Vibration Hammer |                                      |      |       |  |
|-------------------------|------|----------------------|--------------------------------------|------|-------|--|
| Excitation force        | 52   | Т                    | Hydraulic system working<br>pressure | 300  | bar   |  |
| Motor speed             | 2300 | r/min                | Hydraulic system working flow        | 280  | 1/min |  |
| Eccentric torque        | 15   | kgm                  | Clip weight                          | 750  | kg    |  |
| Working amplitude       | 8.5  | mm                   | Total weight                         | 3000 | kg    |  |

| Product specifications: 450L |      | 450L3 \ | 3 Vibration Hammer                   |      |       |  |
|------------------------------|------|---------|--------------------------------------|------|-------|--|
| Excitation force             | 60   | Т       | Hydraulic system working<br>pressure | 300  | bar   |  |
| Motor speed                  | 2300 | r/min   | Hydraulic system working flow        | 280  | 1/min |  |
| Eccentric torque             | 20   | kgm     | Clip weight                          | 750  | kg    |  |
| Working amplitude            | 10   | mm      | Total weight                         | 3300 | kg    |  |

| Product Specifications: |      | 350 Vibration Hammer |                                      |      |       |  |
|-------------------------|------|----------------------|--------------------------------------|------|-------|--|
| Excitation force        | 42   | Т                    | Hydraulic system working<br>pressure | 280  | bar   |  |
| Motor speed             | 2300 | r/min                | Hydraulic system working flow        | 250  | 1/min |  |
| Eccentric torque        | 13   | kgm                  | Clip weight                          | 750  | kg    |  |
| Working amplitude       | 8    | mm                   | Total weight                         | 2700 | kg    |  |