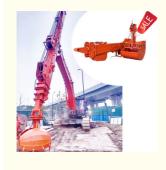

#### Telescopic Excavator with Clamshell Bucket / Standard Bucket Use BS900E

#### Brief introduction of one set of telescopic boom arm

A telescopic boom arm is a versatile piece of equipment commonly used in construction, maintenance, and aerial work. Its design allows for extended reach and maneuverability, making it ideal for accessing hard-to-reach areas. Typically mounted on excavators, the boom can extend and retract, providing flexibility in various applications, from lifting heavy materials to adjusting cameras. The boom arm is equipped with a hydraulic system that ensures smooth operation and precise control, enhancing safety and efficiency on the job site. Its compact design allows for easy transport and storage, making it an essential tool in many industries.

Welcome to send your excavator model to us. Suitable Length and model drawing will be sent soon.

Whatsapp: +86 13822325403 Email: aria@excavatorboomarm.com

Pictures of one set of telescopic dipper for excavatorswith clamshell bucket / grapple: Suitable excavators to install telescopic dipper for excavator. Sany, Hitachi, Komatsu, Zoomlion, Kobelco, Kato, Sumitomo, etc.