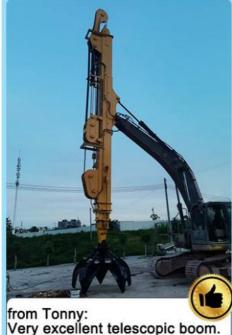

 $\textbf{Feedback of telescopic dipper for excavator clamshell bucket} \ / \ \textbf{grapple from clients:}$ 

# Feedback from Clients

from Jimmy: cool, the telescopic boom works effectively. suitable for grabbing.

from Michael: suitable for digging caisson. save energy.

Contact Details of Kaiping Zhonghe Machinery Manufacturing Co. LTD: