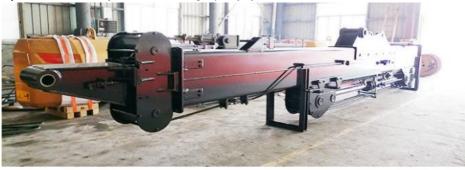

#### Telescopic Excavator with Clamshell Bucket / Standard Bucket Use BS900E

#### Brief introduction of one set of telescopic boom arm

A telescopic boom arm is a versatile piece of equipment commonly used in construction, maintenance, and aerial work. Its design allows for extended reach and maneuverability, making it ideal for accessing hard-to-reach areas. Typically mounted on excavators, the boom can extend and retract, providing flexibility in various applications, from lifting heavy materials to adjusting cameras. The boom arm is equipped with a hydraulic system that ensures smooth operation and precise control, enhancing safety and efficiency on the job site. Its compact design allows for easy transport and storage, making it an essential tool in many industries.