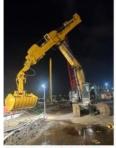

Welcome to send your excavator model to us. Suitable Length and model drawing will be sent soon.

Whatsapp: +86 13822325403 Email: aria@excavatorboomarm.com

Pictures of one set of telescopic dipper for excavatorswith clamshell bucket / grapple: Suitable excavators to install telescopic dipper for excavator. Sany, Hitachi, Komatsu, Zoomlion, Kobelco, Kato, Sumitomo, etc.

Telescopic arm test

Bridge construction projects

Deep pit work

For Deep foundation pit construction project

- Production details of one set of telescopic dipper for excavator.

  \* Cut by CNC plasmac

  \* Proceeded by Large floor-standing double-sided boring machine