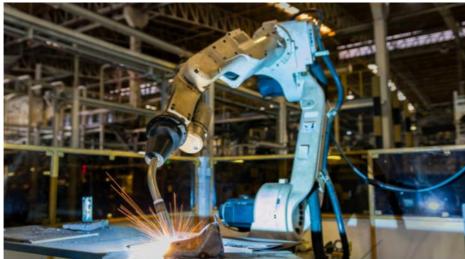

Telescopic arm test

Bridge construction projects

Deep pit work

For Deep foundation pit construction project

- Production details of one set of telescopic dipper for excavator.

  \* Cut by CNC plasmac

  \* Proceeded by Large floor-standing double-sided boring machine