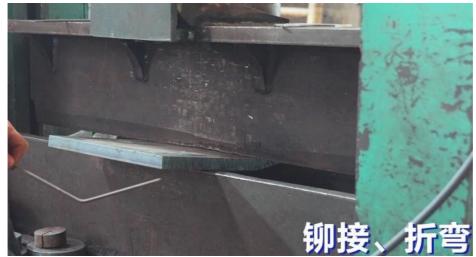

Telescopic arm test

Bridge construction projects

Deep pit work

For Deep foundation pit construction project

- Production details of one set of telescopic dipper for excavator.

  \* Cut by CNC plasmac

  \* Proceeded by Large floor-standing double-sided boring machine