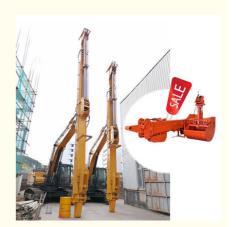

#### Telescopic Excavator with Clamshell Bucket / Standard Bucket Use BS900E

#### Brief introduction of one set of telescopic boom arm

A telescopic boom arm is a versatile piece of equipment commonly used in construction, maintenance, and aerial work. Its design allows for extended reach and maneuverability, making it ideal for accessing hard-to-reach areas. Typically mounted on excavators, the boom can extend and retract, providing flexibility in various applications, from lifting heavy materials to adjusting cameras. The boom arm is equipped with a hydraulic system that ensures smooth operation and precise control, enhancing safety and efficiency on the job site. Its compact design allows for easy transport and storage, making it an essential tool in many industries.

Welcome to send your excavator model to us. Suitable Length and model drawing will be sent soon.

Whatsapp: +86 13822325403 Email: aria@excavatorboomarm.com

Pictures of one set of telescopic dipper for excavatorswith clamshell bucket / grapple: Suitable excavators to install telescopic dipper for excavator. Sany, Hitachi, Komatsu, Zoomlion, Kobelco, Kato, Sumitomo, etc.