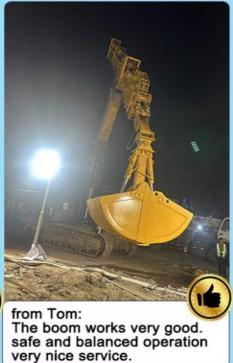

 $\textbf{Feedback of telescopic dipper for excavator clamshell bucket} \ / \ \textbf{grapple from clients:}$ 

# Feedback from Clients

from Jimmy: cool, the telescopic boom works effectively. suitable for grabbing.

from Michael: suitable for digging caisson. save energy.

Contact Details of Kaiping Zhonghe Machinery Manufacturing Co. LTD: