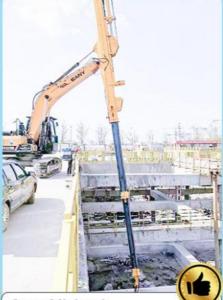

Telescopic arm test

Bridge construction projects

Deep pit work

For Deep foundation pit construction project

- Production details of one set of telescopic dipper for excavator.

  \* Cut by CNC plasmac

  \* Proceeded by Large floor-standing double-sided boring machine