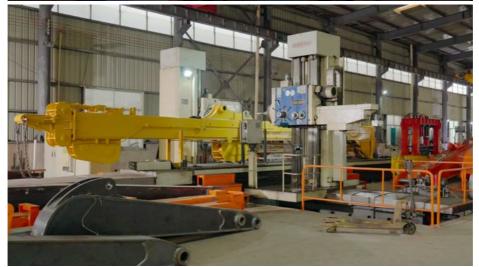

Telescopic arm test

Bridge construction projects

Deep pit work

For Deep foundation pit construction project

- Production details of one set of telescopic dipper for excavator.

  \* Cut by CNC plasmac

  \* Proceeded by Large floor-standing double-sided boring machine