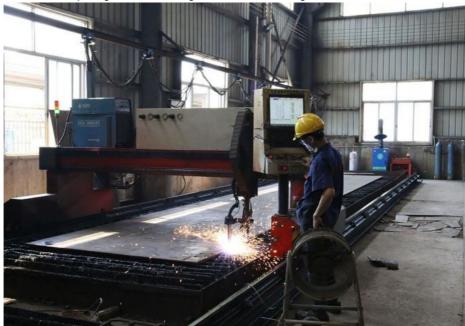

Telescopic arm test

Bridge construction projects

Deep pit work

For Deep foundation pit construction project

- Production details of one set of telescopic dipper for excavator.

  \* Cut by CNC plasmac

  \* Proceeded by Large floor-standing double-sided boring machine