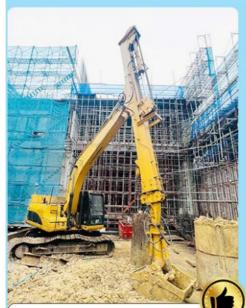

Telescopic arm test

Bridge construction projects

Deep pit work

For Deep foundation pit construction project

- Production details of one set of telescopic dipper for excavator.

  \* Cut by CNC plasmac

  \* Proceeded by Large floor-standing double-sided boring machine