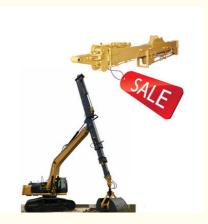

#### Telescopic Excavator with Clamshell Bucket / Standard Bucket Use BS900E

#### Brief introduction of one set of telescopic boom arm

A telescopic boom arm is a versatile piece of equipment commonly used in construction, maintenance, and aerial work. Its design allows for extended reach and maneuverability, making it ideal for accessing hard-to-reach areas. Typically mounted on excavators, the boom can extend and retract, providing flexibility in various applications, from lifting heavy materials to adjusting cameras. The boom arm is equipped with a hydraulic system that ensures smooth operation and precise control, enhancing safety and efficiency on the job site. Its compact design allows for easy transport and storage, making it an essential tool in many industries.

Welcome to send your excavator model to us. Suitable Length and model drawing will be sent soon.

Whatsapp: +86 13822325403 Email: aria@excavatorboomarm.com

Pictures of one set of telescopic dipper for excavatorswith clamshell bucket / grapple: Suitable excavators to install telescopic dipper for excavator. Sany, Hitachi, Komatsu, Zoomlion, Kobelco, Kato, Sumitomo, etc.