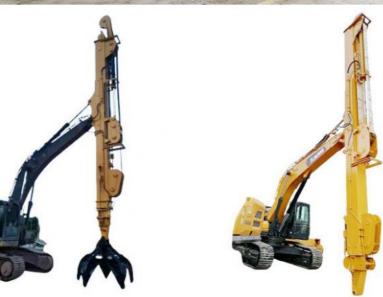

Welcome to send your excavator model to us. Suitable Length and model drawing will be sent soon.

Whatsapp: +86 13822325403 Email: aria@excavatorboomarm.com

Pictures of one set of telescopic dipper for excavatorswith clamshell bucket / grapple: Suitable excavators to install telescopic dipper for excavator. Sany, Hitachi, Komatsu, Zoomlion, Kobelco, Kato, Sumitomo, etc.