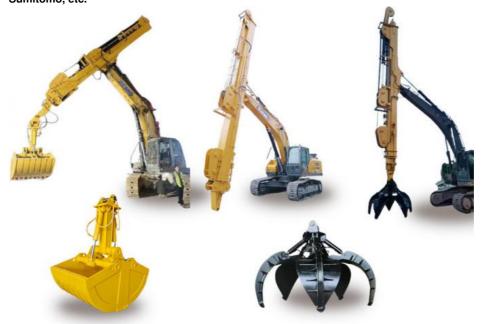

Welcome to send your excavator model to us. Suitable Length and model drawing will be sent soon.

Whatsapp: +86 13822325403 Email: aria@excavatorboomarm.com

Pictures of one set of telescopic dipper for excavatorswith clamshell bucket / grapple: Suitable excavators to install telescopic dipper for excavator. Sany, Hitachi, Komatsu, Zoomlion, Kobelco, Kato, Sumitomo, etc.