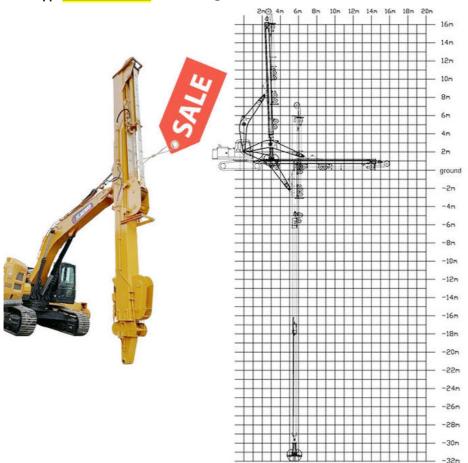

### **Product Specification**

Features: Deeper Digging Depth

Material: BS900E, Lighter And Stronger Material

• Warranty: 6 Months

Quality: Premium, High QualityDigging Depth(m): 18m 20m 25m 30m 32m

Key Word: Telescopic Excavator Arm With Clamshell

#### Specification of one set of telescopic dipper for excavator:

| Digging<br>Depth(m) | Excavator Model(ton) | Clamshell Bucket |
|---------------------|----------------------|------------------|
|                     |                      | Capacity(cbm)    |
| 20-22m              | 30-33T               | 1.5cbm           |
|                     | 35-38T               |                  |
| 25m                 | 30-33T               |                  |
|                     | 35-38T               |                  |
|                     | 35-38T               | 2.2cbm           |
|                     |                      |                  |
|                     | 40-50T               |                  |
| 26-30m              | 36-50T               | 1.5cbm           |
|                     |                      | 1.5cbm           |
|                     |                      | 2cbm             |
|                     |                      | 2cbm             |
|                     |                      | 2.2cbm           |
|                     |                      | 2.2cbm           |
|                     | 40-50T               | 2.2cbm           |
|                     |                      |                  |
|                     |                      | 2.2cbm           |