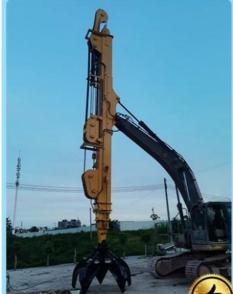

### **Excavator Telescopic Arm with Clamshell Bucket for Construction BS900E**

#### More Images

Excavator Telescopic Arm with Clamshell Bucket / Standard Bucket

If the material is gilt, sand, soil, using clamshell bucket is suitable.

If the material is gravel / stone, using grapple is suitable.

If clients want to use a standard bucket, we can also customize the front head. The telescopic arm can also carry a clamshell bucket and a standard bucket.