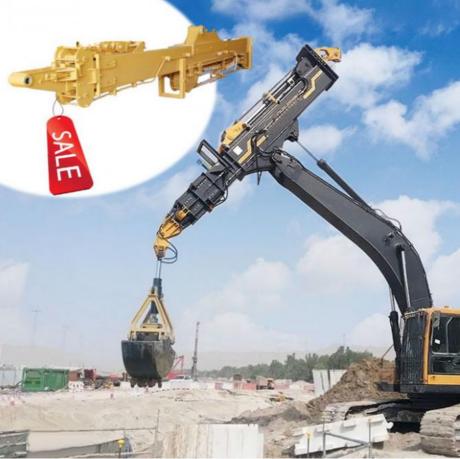

### **Excavator Telescopic Arm with Clamshell Bucket for Construction BS900E**

#### **Product Specification**

- Material:
- BS900E, Lighter And Stronger Material • Quality: Premium, High Quality 18m 20m 25m 30m 32m • Digging Depth(m): Key Word: Telescopic Excavator Arm With Clamshell Bucket 2cbm 2.5cbm Clamshell Bucket / Standard • Bucket: Bucket • Suitable Excavators(ton): 25ton - 65ton

#### Brief introduction of one set of excavator telescopic:

Excavator telescopic arm is suitable for construction work which need deep digging. The front attachments can be a standard bucket /

clamshell bucket / grapple etc.