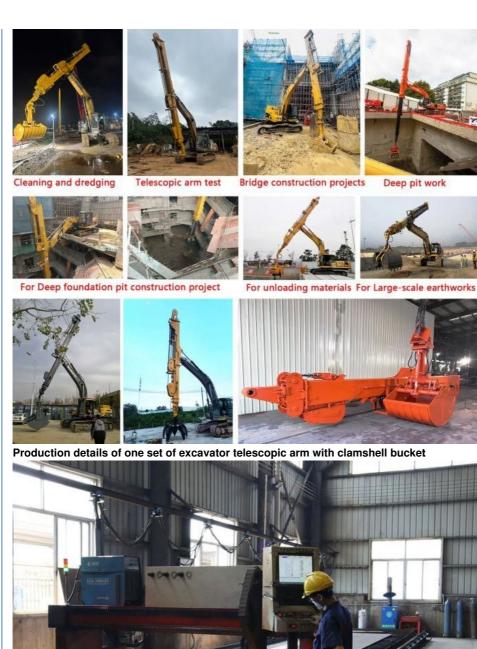

#### More Images

Excavator Telescopic Arm with Clamshell Bucket / Standard Bucket

#### Brief introduction of one set of excavator telescopic:

Excavator telescopic arm is suitable for construction work which need deep digging. The front attachments can be a standard bucket /

clamshell bucket / grapple etc.

If the material is gilt, sand, soil, using clamshell bucket is suitable.

If the material is gravel / stone, using grapple is suitable.

If clients want to use a standard bucket, we can also customize the front head. The telescopic arm can also carry a clamshell bucket and a standard bucket.

Excavator telescopic arm / excavator telescopic boom is famous for its big capacity which can carry 1.5cbm, 2cbm, 2.5cbm.

Material of excavator telescopic arm: BS900E, or others as you request, lighter and stronger material can lessen the load of the excavator, work more efficient, and with longer life-span.