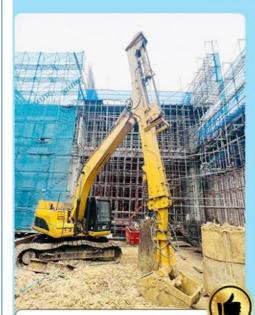

### **Excavator Telescopic Arm with Clamshell Bucket for Construction BS900E**

#### Brief introduction of one set of excavator telescopic:

Excavator telescopic arm is suitable for construction work which need deep digging. The front attachments can be a standard bucket /

clamshell bucket / grapple etc.

If the material is gilt, sand, soil, using clamshell bucket is suitable.

If the material is gravel / stone, using grapple is suitable.

If clients want to use a standard bucket, we can also customize the front head. The telescopic arm can also carry a clamshell bucket and a standard bucket.