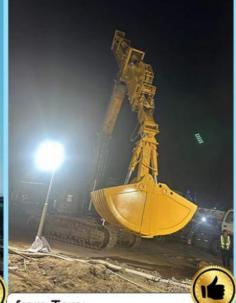

### **Excavator Telescopic Arm with Clamshell Bucket for Construction BS900E**

#### Brief introduction of one set of excavator telescopic:

Excavator telescopic arm is suitable for construction work which need deep digging. The front attachments can be a standard bucket /

clamshell bucket / grapple etc.

If the material is gilt, sand, soil, using clamshell bucket is suitable.

If the material is gravel / stone, using grapple is suitable.

If clients want to use a standard bucket, we can also customize the front head. The telescopic arm can also carry a clamshell bucket and a standard bucket.