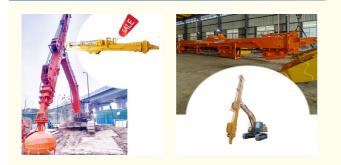

#### More Images

Excavator Telescopic Arm with Clamshell Bucket / Standard Bucket

#### Brief introduction of one set of excavator telescopic:

Excavator telescopic arm is suitable for construction work which need deep digging. The front attachments can be a standard bucket /

clamshell bucket / grapple etc.