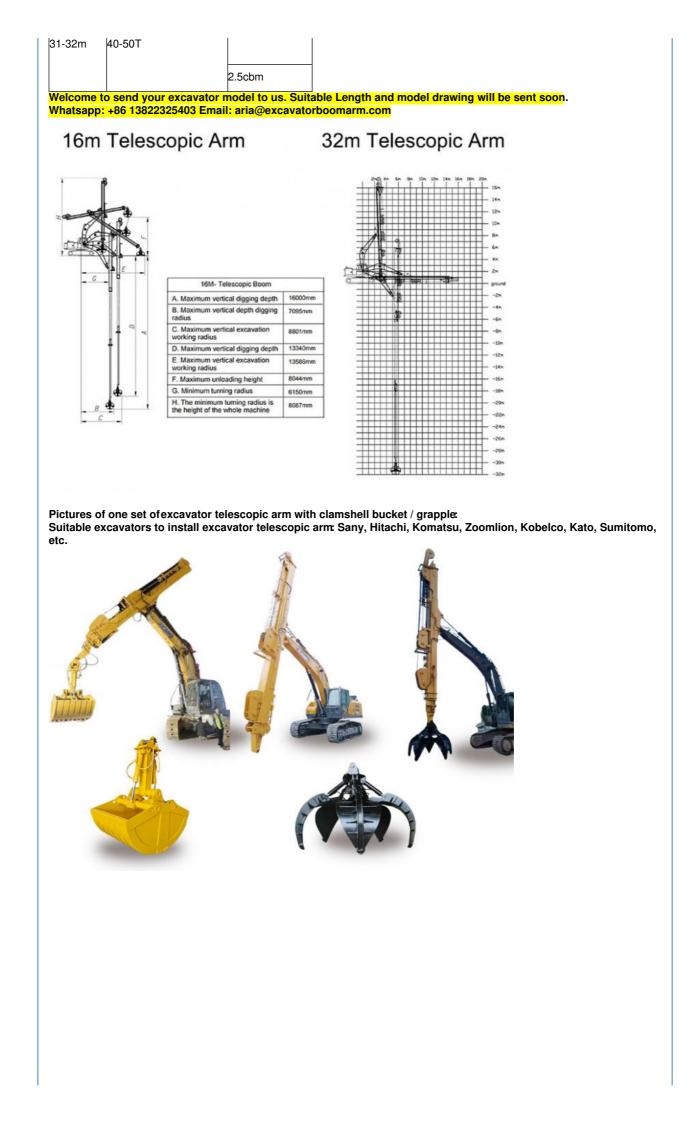

#### Brief introduction of one set of excavator telescopic:

Excavator telescopic arm is suitable for construction work which need deep digging. The front attachments can be a standard bucket /

clamshell bucket / grapple etc.

If the material is gilt, sand, soil, using clamshell bucket is suitable.

If the material is gravel / stone, using grapple is suitable.

If clients want to use a standard bucket, we can also customize the front head. The telescopic arm can also carry a clamshell bucket and a standard bucket.

Excavator telescopic arm / excavator telescopic boom is famous for its big capacity which can carry 1.5cbm, 2cbm, 2.5cbm.

Material of excavator telescopic arm: BS900E, or others as you request, lighter and stronger material can lessen the load of the excavator, work more efficient, and with longer life-span.