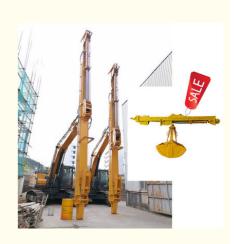

### **Excavator Telescopic Arm with Clamshell Bucket for Construction BS900E**

#### **Product Specification**

- Material:
- BS900E, Lighter And Stronger Material • Quality: Premium, High Quality 18m 20m 25m 30m 32m • Digging Depth(m): Key Word: Telescopic Excavator Arm With Clamshell Bucket 2cbm 2.5cbm Clamshell Bucket / Standard • Bucket: Bucket • Suitable Excavators(ton): 25ton - 65ton

#### Brief introduction of one set of excavator telescopic:

Excavator telescopic arm is suitable for construction work which need deep digging. The front attachments can be a standard bucket /

clamshell bucket / grapple etc.