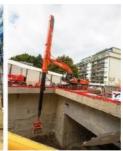

Suitable excavators for clamshell telescopic arm excavator: Sany, Hitachi, Komatsu, Zoomlion, Kobelco, Kato, Sumitomo, etc.

Cleaning and dredging

Telescopic arm test

Bridge construction projects

Deep pit work