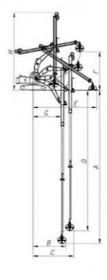

| 1.5cbm                            |  |
|                     |                      | 2cbm                              |  |
|                     |                      | 2cbm                              |  |
|                     |                      | 2.2cbm                            |  |
|                     |                      | 2.2cbm                            |  |
|                     | 40-50T               | 2.2cbm                            |  |
| 31-32m              | 40-50T               | 2.2cbm                            |  |
|                     |                      | 2.5cbm                            |  |

Welcome to send your excavator model to us. Suitable Length and model drawing will be sent soon.

### 16m Telescopic Arm

### 32m Telescopic Arm



| A. Maximum vertical digging depth                                   | 16000mm |
|---------------------------------------------------------------------|---------|
| B. Maximum vertical depth digging radius                            | 7095mm  |
| C. Maximum vertical excavation<br>working radius                    | 8801mm  |
| D. Maximum vertical digging depth                                   | 13340mm |
| E. Maximum vertical excavation<br>working radius                    | 13586mm |
| F. Maximum unloading height                                         | 8044mm  |
| G. Minimum turning radius                                           | 6150mm  |
| H. The minimum turning radius is<br>the height of the whole machine | 8087mm  |



Suitable excavators for clamshell telescopic arm excavato