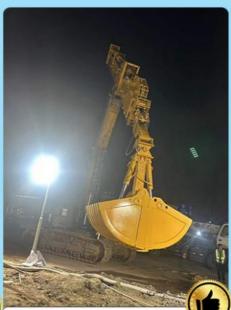

#### More Images

#### **Product Description**

Telescopic Dipper for Excavator with Clamshell Bucket / Standard Bucket for Hitachi Komatsu Sany Volvo

#### Brief introduction of one set of telescopic dipper for excavator:

The telescopic excavator is an advanced piece of machinery designed to enhance efficiency and versatility on construction sites. Its unique telescopic arm allows for extended reach and increased digging depth, making it ideal for a variety of applications, from excavation to material handling. This design of telescopic arm enables operators to access hard-to-reach areas while maintaining stability and control, which is crucial for safe and effective operation.