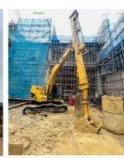

Suitable excavators for clamshell telescopic arm excavator: Sany, Hitachi, Komatsu, Zoomlion, Kobelco, Kato, Sumitomo, etc.

Cleaning and dredging

Telescopic arm test

Bridge construction projects

Deep pit work

For Deep foundation pit construction project

For unloading materials For Large-scale earthworks

Production details of one set of clamshell telescopic arm excavator:

Our team show:

\* Professional \*Experienced \*24H online \* Comprehensive After-sales service \*Customization service available