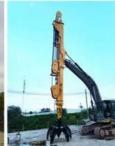

#### **Product Description**

Telescopic Dipper for Excavator with Clamshell Bucket / Standard Bucket for Hitachi Komatsu Sany Volvo

#### Brief introduction of one set of telescopic dipper for excavator:

The telescopic excavator is an advanced piece of machinery designed to enhance efficiency and versatility on construction sites. Its unique telescopic arm allows for extended reach and increased digging depth, making it ideal for a variety of applications, from excavation to material handling. This design of telescopic arm enables operators to access hard-to-reach areas while maintaining stability and control, which is crucial for safe and effective operation.

Equipped with various attachments, such as buckets and grapples, the telescopic excavator with clamshell bucket can easily adapt to different tasks and materials. The excavator dippertelescopic's ability to switch between attachments quickly enhances productivity and reduces downtime. Additionally, modern telescopic excavators arm often feature advanced hydraulic systems that provide smooth and precise movements, further improving performance. With their combination of flexibility and power, telescopic excavators are becoming increasingly popular in the construction industry.