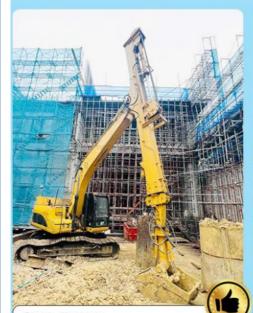

Suitable excavators for clamshell telescopic arm excavator: Sany, Hitachi, Komatsu, Zoomlion, Kobelco, Kato, Sumitomo, etc.

Cleaning and dredging

Telescopic arm test

Bridge construction projects

Deep pit work

For Deep foundation pit construction project

For unloading materials For Large-scale earthworks

Production details of one set of clamshell telescopic arm excavator:

Our team show:

\* Professional \*Experienced \*24H online \* Comprehensive After-sales service \*Customization service available