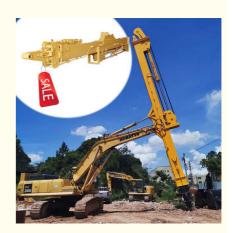

#### **Product Description**

Telescopic Dipper for Excavator with Clamshell Bucket / Standard Bucket for Hitachi Komatsu Sany Volvo

#### Brief introduction of one set of telescopic dipper for excavator:

The telescopic excavator is an advanced piece of machinery designed to enhance efficiency and versatility on construction sites. Its unique telescopic arm allows for extended reach and increased digging depth, making it ideal for a variety of applications, from excavation to material handling. This design of telescopic arm enables operators to access hard-to-reach areas while maintaining stability and control, which is crucial for safe and effective operation.

Equipped with various attachments, such as buckets and grapples, the telescopic excavator with clamshell bucket can easily adapt to different tasks and materials. The excavator dippertelescopic's ability to switch between attachments quickly enhances productivity and reduces downtime. Additionally, modern telescopic excavators arm often feature advanced hydraulic systems that provide smooth and precise movements, further improving performance. With their combination of flexibility and power, telescopic excavators are becoming increasingly popular in the construction industry.