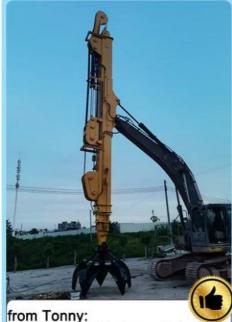

Feedback of clamshell telescopic arm excavator from clients:

# Feedback from Clients

from Jimmy: cool, the telescopic boom works effectively. suitable for grabbing.

from Michael: suitable for digging caisson. save energy.

from Tonny:
Very excellent telescopic boom.
on my excavator suitably. perfect