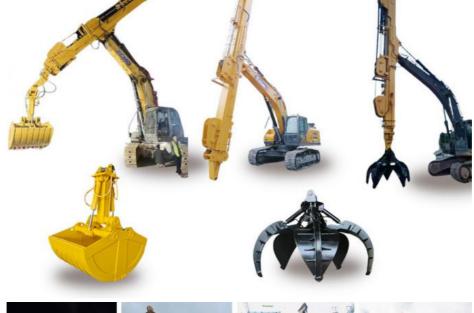

Equipped with various attachments, such as buckets and grapples, the telescopic excavator with clamshell bucket can easily adapt to different tasks and materials. The excavator dippertelescopic's ability to switch between attachments quickly enhances productivity and reduces downtime. Additionally, modern telescopic excavators arm often feature advanced hydraulic systems that provide smooth and precise movements, further improving performance. With their combination of flexibility and power, telescopic excavators are becoming increasingly popular in the construction industry.