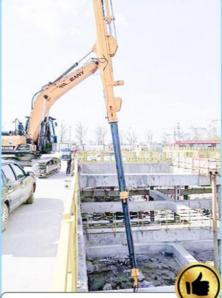

Suitable excavators for clamshell telescopic arm excavator: Sany, Hitachi, Komatsu, Zoomlion, Kobelco, Kato, Sumitomo, etc.

Cleaning and dredging

Telescopic arm test

Bridge construction projects

Deep pit work

For Deep foundation pit construction project

For unloading materials For Large-scale earthworks

Production details of one set of clamshell telescopic arm excavator:

Our team show:

\* Professional \*Experienced \*24H online \* Comprehensive After-sales service \*Customization service available