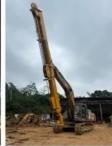

#### Brief introduction of one set of telescopic dipper for excavator:

The telescopic excavator is an advanced piece of machinery designed to enhance efficiency and versatility on construction sites. Its unique telescopic arm allows for extended reach and increased digging depth, making it ideal for a variety of applications, from excavation to material handling. This design of telescopic arm enables operators to access hard-to-reach areas while maintaining stability and control, which is crucial for safe and effective operation.

Suitable excavators for clamshell telescopic arm excavator: Sany, Hitachi, Komatsu, Zoomlion, Kobelco, Kato, Sumitomo, etc.

Cleaning and dredging

Telescopic arm test

Bridge construction projects

Deep pit work