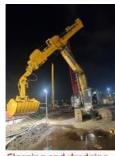

Suitable excavators for clamshell telescopic arm excavator: Sany, Hitachi, Komatsu, Zoomlion, Kobelco, Kato, Sumitomo, etc.

Cleaning and dredging

Telescopic arm test

Bridge construction projects

Deep pit work