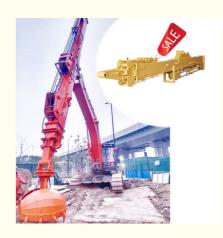

#### **Product Description**

Telescopic Dipper for Excavator with Clamshell Bucket / Standard Bucket for Hitachi Komatsu Sany Volvo

#### Brief introduction of one set of telescopic dipper for excavator:

The telescopic excavator is an advanced piece of machinery designed to enhance efficiency and versatility on construction sites. Its unique telescopic arm allows for extended reach and increased digging depth, making it ideal for a variety of applications, from excavation to material handling. This design of telescopic arm enables operators to access hard-to-reach areas while maintaining stability and control, which is crucial for safe and effective operation.

Equipped with various attachments, such as buckets and grapples, the telescopic excavator with clamshell bucket can easily adapt to different tasks and materials. The excavator dippertelescopic's ability to switch between attachments quickly enhances productivity and reduces downtime. Additionally, modern telescopic excavators arm often feature advanced hydraulic systems that provide smooth and precise movements, further improving performance. With their combination of flexibility and power, telescopic excavators are becoming increasingly popular in the construction industry.