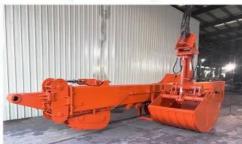

#### **Product Description**

Telescopic Dipper for Excavator with Clamshell Bucket / Standard Bucket for Hitachi Komatsu Sany Volvo

**Material of clamshell telescopic arm excavator:** BS900E , or others as you request, lighter and stronger material can lessen the load of the excavator, work more efficient, and with longer life-span.

Connectors we use: Enhanced Thickened Connectors, not easy oil leakage, no easy breaking

**Pipeline of clamshell telescopic arm excavator:** Seamless Pipeline Cylinders of **clamshell telescopic arm excavator:** High quality cylinders