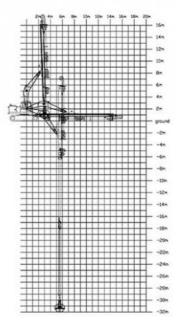

### 32m Telescopic Arm

| A. Maximum vertical digging depth                                   | 16000mm |
|---------------------------------------------------------------------|---------|
| B. Maximum vertical depth digging radius                            | 7095mm  |
| C. Maximum vertical excavation<br>working radius                    | 8801mm  |
| D. Maximum vertical digging depth                                   | 13340mm |
| E. Maximum vertical excavation<br>working radius                    | 13586mm |
| F. Maximum unloading height                                         | 8044mm  |
| G. Minimum turning radius                                           | 6150mm  |
| H. The minimum turning radius is<br>the height of the whole machine | 8087mm  |