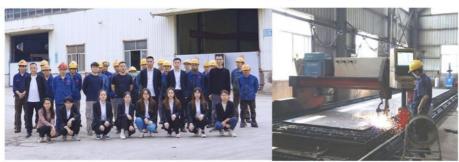

m  |  |
| C. Maximum vertical excavation<br>working radius                    | 8801mm  |  |
| D. Maximum vertical digging depth                                   | 13340mm |  |
| E. Maximum vertical excavation<br>working radius                    | 13586mm |  |
| F. Maximum unloading height                                         | 8044mm  |  |
| G. Minimum turning radius                                           | 6150mm  |  |
| H. The minimum turning radius is<br>the height of the whole machine | 8087mm  |  |



Pictures of one set of excavator telescopic boom arm: Suitable excavators: Sany, Hitachi, Komatsu, Zoomlion, Kobelco, Kato, Sumitomo, etc.



Production details of one set of excavator telescopic boom arm:











Our team show:

## Introduction of Kaiping Zhonghe Machinery









18000M<sup>2</sup> Steel Structure Workshop with Super Precision Machines

30 senior Designers

- 1 Full Experienced
- 2 Professional
- 3 Honest
- 4 Consumer-centric
- ⑤ Premium Products



# Feedback from Clients



from Jimmy: cool, the telescopic boom works effectively. suitable for grabbing.



from Michael: suitable for digging caisson. save energy.



from Tonny: Very excellent telescopic boom. on my excavator suitably. perfect



from Tom:
The boom works very good.
safe and balanced operation
very nice service.

#### Contact Details:

Kaiping Zhonghe Machinery is a big Manufacturer of Excavator Arms and Booms Welcome to contact for a big discount!

Whatsapp: <u>wa.me/+8613822325403</u>

Email: aria@excavatorboomarm.com

13822325403@163.com

Website link: www.excavatorlongarm