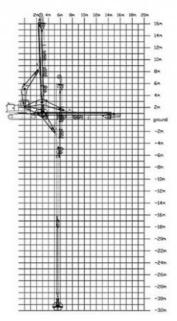

### 32m Telescopic Arm

| 16M- Telescopic Boom                                                |         |  |
|---------------------------------------------------------------------|---------|--|
| A. Maximum vertical digging depth                                   | 16000mm |  |
| B. Maximum vertical depth digging<br>radius                         | 7095mm  |  |
| C. Maximum vertical excavation<br>working radius                    | 8801mm  |  |
| D. Maximum vertical digging depth                                   | 13340mm |  |
| E. Maximum vertical excavation<br>working radius                    | 13586mm |  |
| F. Maximum unloading height                                         | 8044mm  |  |
| G. Minimum turning radius                                           | 6150mm  |  |
| H. The minimum turning radius is<br>the height of the whole machine | 8087mm  |  |