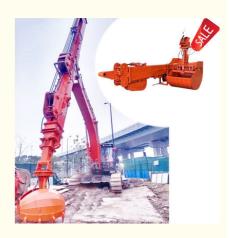

#### **Product Description**

Telescopic Excavator with Clamshell Bucket / Standard Bucket for Hitachi Komatsu Sany Volvo

#### Brief introduction of one set of telescopic excavator:

The telescopic arm excavator is a versatile tool essential for construction tasks. The telescopic arm section of the excavator is fitted with either a clamshell bucket or a standard bucket, allowing for a wide range of applications and adaptability to different job requirements. This flexibility makes it an invaluable asset on construction sites, capable of handling various materials and tasks efficiently.

Pictures of one set of excavator telescopic boom arm: Suitable excavators: Sany, Hitachi, Komatsu, Zoomlion, Kobelco, Kato, Sumitomo, etc.

Production details of one set of excavator telescopic boom arm: