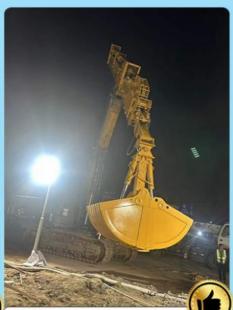

Pictures of one set of excavator telescopic boom arm: Suitable excavators: Sany, Hitachi, Komatsu, Zoomlion, Kobelco, Kato, Sumitomo, etc.

Production details of one set of excavator telescopic boom arm: