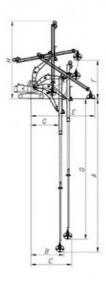

### 32m Telescopic Arm

| 16M- Telescopic Boom                                                |         |  |
|---------------------------------------------------------------------|---------|--|
| A. Maximum vertical digging depth                                   | 16000mm |  |
| B. Maximum vertical depth digging<br>radius                         | 7095mm  |  |
| C. Maximum vertical excavation<br>working radius                    | 8801mm  |  |
| D. Maximum vertical digging depth                                   | 13340mm |  |
| E. Maximum vertical excavation<br>working radius                    | 13586mm |  |
| F. Maximum unloading height                                         | 8044mm  |  |
| G. Minimum turning radius                                           | 6150mm  |  |
| H. The minimum turning radius is<br>the height of the whole machine | 8087mm  |  |