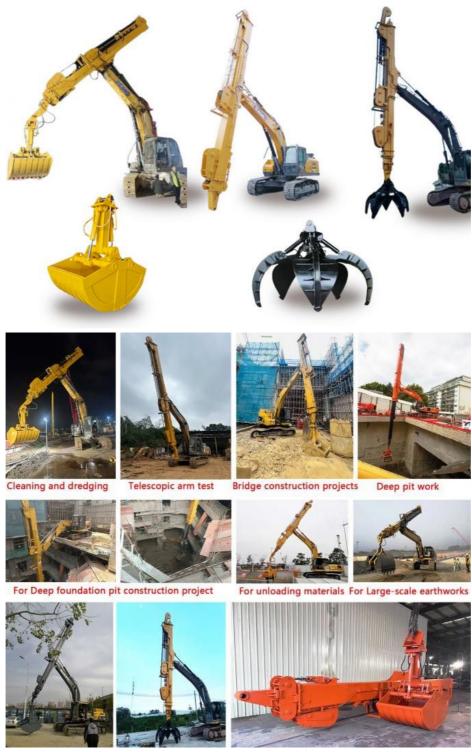

Pictures of one set of excavator telescopic boom arm: Suitable excavators: Sany, Hitachi, Komatsu, Zoomlion, Kobelco, Kato, Sumitomo, etc.

Production details of one set of excavator telescopic boom arm:

#### Brief introduction of one set of telescopic excavator:

The telescopic arm excavator is a versatile tool essential for construction tasks. The telescopic arm section of the excavator is fitted with either a clamshell bucket or a standard bucket, allowing for a wide range of applications and adaptability to different job requirements. This flexibility makes it an invaluable asset on construction sites, capable of handling various materials and tasks efficiently.