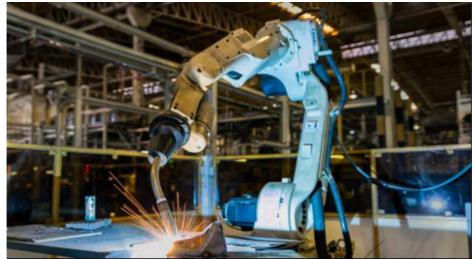

Pictures of one set of excavator telescopic boom arm: Suitable excavators: Sany, Hitachi, Komatsu, Zoomlion, Kobelco, Kato, Sumitomo, etc.

Production details of one set of excavator telescopic boom arm: