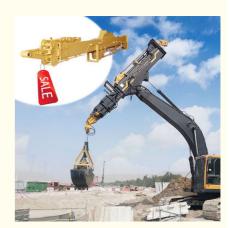

#### **Product Description**

Telescopic Excavator with Clamshell Bucket / Standard Bucket for Hitachi Komatsu Sany Volvo

#### Brief introduction of one set of telescopic excavator:

The telescopic arm excavator is a versatile tool essential for construction tasks. The telescopic arm section of the excavator is fitted with either a clamshell bucket or a standard bucket, allowing for a wide range of applications and adaptability to different job requirements. This flexibility makes it an invaluable asset on construction sites, capable of handling various materials and tasks efficiently.

Pictures of one set of excavator telescopic boom arm: Suitable excavators: Sany, Hitachi, Komatsu, Zoomlion, Kobelco, Kato, Sumitomo, etc.

Production details of one set of excavator telescopic boom arm: