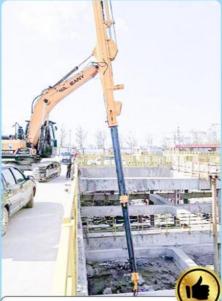

Pictures of one set of excavator telescopic boom arm: Suitable excavators: Sany, Hitachi, Komatsu, Zoomlion, Kobelco, Kato, Sumitomo, etc.

Production details of one set of excavator telescopic boom arm: