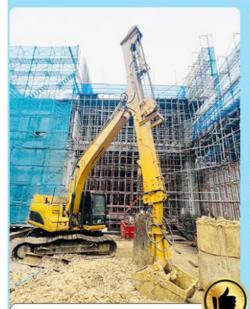

Pictures of one set of excavator telescopic boom arm: Suitable excavators: Sany, Hitachi, Komatsu, Zoomlion, Kobelco, Kato, Sumitomo, etc.

Production details of one set of excavator telescopic boom arm: