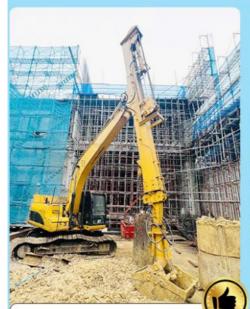

#### Pictures of one set of telescopic boom excavator:

Telescopic arm test

Bridge construction projects

Deep pit work

For Deep foundation pit construction project

For unloading materials For Large-scale earthworks