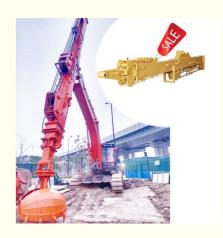

# Excavator Section Telescopic Arm with Clamshell Bucket for Digging Deeper

#### **Product Description**

Telescopic Boom Excavator with Clamshell Bucket / Standard Bucket for Hitachi Komatsu Sany Volvo

#### Brief introduction of one set of telescopic boom excavator.

Telescopic boom excavator is a versatility tool in construction work. Telescopic boom excavator is equiped with clamshell bucket / standard bucket.