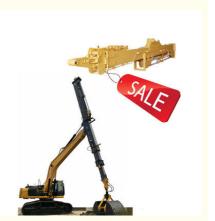

# Excavator Section Telescopic Arm with Clamshell Bucket for Digging Deeper

#### **Product Description**

Telescopic Boom Excavator with Clamshell Bucket / Standard Bucket for Hitachi Komatsu Sany Volvo

#### Brief introduction of one set of telescopic boom excavator.

Telescopic boom excavator is a versatility tool in construction work. Telescopic boom excavator is equiped with clamshell bucket / standard bucket.