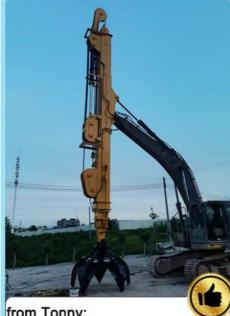

Feedback of Excavator Telescopic from clients:

# Feedback from Clients

from Jimmy: cool, the telescopic boom works effectively. suitable for grabbing.

from Michael: suitable for digging caisson. save energy.

from Tonny: Very excellent telescopic boom. on my excavator suitably. perfect