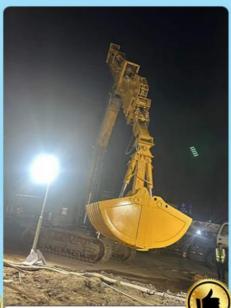

#### Pictures of one set of telescopic boom excavator:

Telescopic arm test

Bridge construction projects

Deep pit work

For Deep foundation pit construction project

For unloading materials For Large-scale earthworks