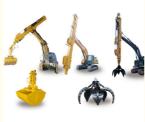

# **Product Specification**

Material: BS900E, Lighter And Stronger

• Digging Depth(m): 20m 25m 30m 32m

Bucket: 1cbm 2cbm 2.5cbm Clamshell Bucket /

Standard Bucket

Key Word: Telescopic ExcavatorQuality: Premium / High Quality

• Suitable Excavators(ton): 25ton-55ton