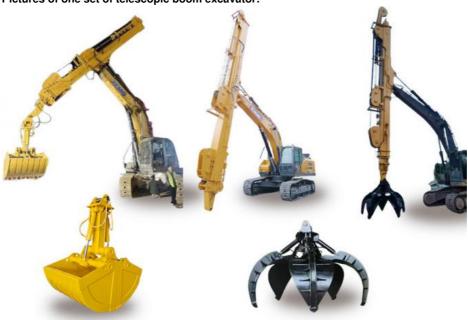

## More Images

#### **Product Description**

Telescopic Boom Excavator with Clamshell Bucket / Standard Bucket for Hitachi Komatsu Sany Volvo

#### Brief introduction of one set of telescopic boom excavator.

Telescopic boom excavator is a versatility tool in construction work. Telescopic boom excavator is equiped with clamshell bucket / standard bucket.