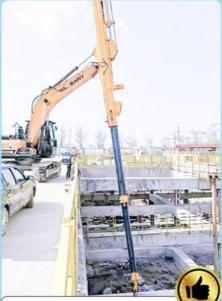

#### Pictures of one set of telescopic boom excavator:

Telescopic arm test

Bridge construction projects

Deep pit work

For Deep foundation pit construction project

For unloading materials For Large-scale earthworks