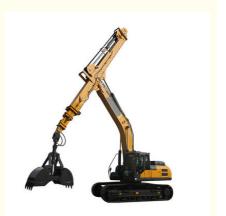

# Telescopic Excavator with Clamshell Bucket for Cat Volvo Hitachi

#### **Product Description**

Telescopic Excavator with Clamshell Bucket / Standard Bucket for Hitachi Komatsu Sany Volvo

#### Brief introduction of one set of telescopic excavator:

Telescopic arm excavator is a versatility tool in construction work. Excavator section telescopic arm is equiped with clamshell bucket / standard bucket.