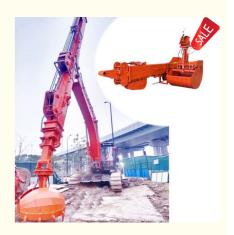

#### Pictures of one set of telescopic excavator:

Cleaning and dredging

Telescopic arm test

Bridge construction projects

Deep pit work

For Deep foundation pit construction project

ect F

For unloading materials For Large-scale earthworks