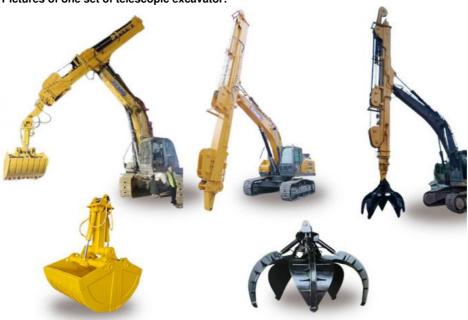

#### Pictures of one set of telescopic excavator:

Cleaning and dredging

Telescopic arm test

Bridge construction projects

Deep pit work

For Deep foundation pit construction project

ect F

For unloading materials For Large-scale earthworks