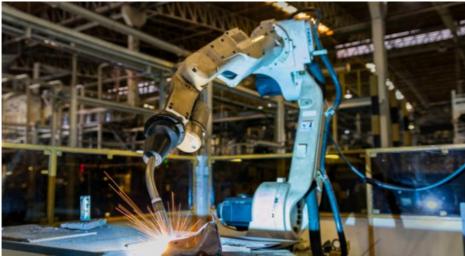

| 2cbm             |
|          |                       | 2cbm             |
|          |                       | 2.2cbm           |
|          |                       | 2.2cbm           |
|          | 40-50T                | 2.2cbm           |
| 31-32m   | 40-50T                | 2.2cbm           |
|          |                       | 2.5cbm           |

Welcome to send your excavator model to us. Suitable Length and model drawing will be sent soon.

#### Pictures of one set of telescopic excavator:





Cleaning and dredging



Telescopic arm test



Bridge construction projects



Deep pit work







For Deep foundation pit construction project

ect F

For unloading materials For Large-scale earthworks







Production details of one set of telescopic arm for excavator:











Our team show:

# Introduction of Kaiping Zhonghe Machinery









18000M<sup>2</sup> Steel Structure Workshop with Super Precision Machines

30 senior Designers

- ① Full Experienced
- 2 Professional
- 3 Honest
- 4 Consumer-centric
- **⑤** Premium Products

Feedback from clients:



# Feedback from Clients



from Jimmy: cool, the telescopic boom works effectively. suitable for grabbing.



from Michael: suitable for digging caisson. save energy.



from Tonny: Very excellent telescopic boom. on my excavator suitably. perfect



from Tom:
The boom works very good.
safe and balanced operation
very nice service.

#### Contact Details:

Kaiping Zhonghe Machinery is a big Manufacturer of Excavator Arms and Booms Welcome to contact for a big discount!

Whatsapp: <u>wa.me/+8613822325403</