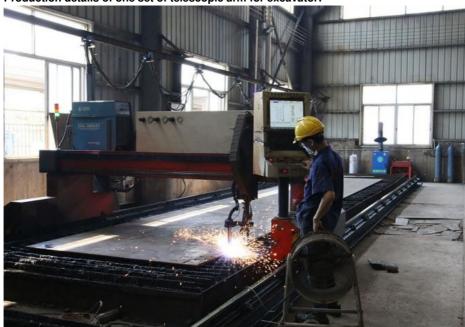

| 2cbm             |
|          |                       | 2cbm             |
|          |                       | 2.2cbm           |
|          |                       | 2.2cbm           |
|          | 40-50T                | 2.2cbm           |
| 31-32m   | 40-50T                | 2.2cbm           |
|          |                       | 2.5cbm           |

Welcome to send your excavator model to us. Suitable Length and model drawing will be sent soon.

#### Pictures of one set of telescopic excavator:





Cleaning and dredging



Telescopic arm test



Bridge construction projects



Deep pit work







For Deep foundation pit construction project

ect F

For unloading materials For Large-scale earthworks







Production details of one set of telescopic arm for excavator:











Our team show:

# Introduction of Kaiping Zhonghe Machinery









18000M<sup>2</sup> Steel Structure Workshop with Super Precision Machines

30 senior Designers

- ① Full Experienced
- 2 Professional
- 3 Honest
- 4 Consumer-centric
- **⑤** Premium Products

Feedback from clients:



# Feedback from Clients



from Jimmy: cool, the telescopic boom works effectively. suitable for grabbing.



from Michael: suitable for digging caisson. save energy.



from Tonny: Very excellent telescopic boom. on my excavator suitably. perfect



from Tom:
The boom works very good.
safe and balanced operation
very nice service.

#### Contact Details:

Kaiping Zhonghe Machinery is a big Manufacturer of Excavator Arms and Booms Welcome to contact for a big discount!

Whatsapp: <u>wa.me/+861382232