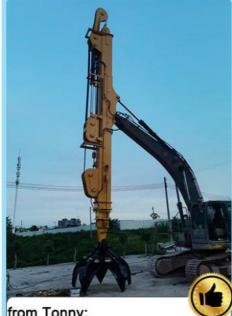

# Feedback from Clients

from Jimmy: cool, the telescopic boom works effectively. suitable for grabbing.

from Michael: suitable for digging caisson. save energy.

from Tonny: Very excellent telescopic boom. on my excavator suitably. perfect