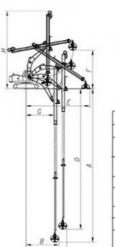

Welcome to send your excavator model to our sales manager, suitable length and model drawing of telescopic arm will be sent soon.

16m Excavator Long Reach Telescopic Boom model drawing and 32m Excavator Long Reach Telescopic Boom

model drawing are as follow:

# 16m Telescopic Arm

| 16M- Telescopic Boom                                                |         |
|---------------------------------------------------------------------|---------|
| A. Maximum vertical digging depth                                   | 16000mm |
| B. Maximum vertical depth digging<br>radius                         | 7095mm  |
| C. Maximum vertical excavation<br>working radius                    | 8801mm  |
| D. Maximum vertical digging depth                                   | 13340mm |
| E. Maximum vertical excavation<br>working radius                    | 13586mm |
| F. Maximum unloading height                                         | 8044mm  |
| G. Minimum turning radius                                           | 6150mm  |
| H. The minimum turning radius is<br>the height of the whole machine | 8087mm  |