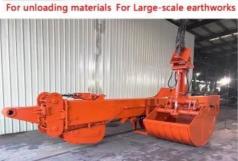

#### Excavator Clamshell Telescopic Boom Excavator Dipper Arm with Clamshell Bucket

Brief introduction of one set of Telescopic Arm With Clamshell Bucket:

Excavators Boom Dipper Arm is a versatility tool in construction work with long reach. The digging depth of one set of Excavator Long Reach Stick Boom And Arm can reach 16m 18m 20m 25m 30m 32m.

Excavator Attachments: can carry clamshell bucket, hydraulic grapple, standard bucket etc

#### Some pictures of one set of Telescopic Arm With Clamshell Bucket: