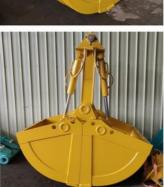

#### Excavator Clamshell Telescopic Boom Excavator Dipper Arm with Clamshell Bucket

Brief introduction of one set of Telescopic Arm With Clamshell Bucket:

Excavators Boom Dipper Arm is a versatility tool in construction work with long reach. The digging depth of one set of Excavator Long Reach Stick Boom And Arm can reach 16m 18m 20m 25m 30m 32m.

Excavator Attachments: can carry clamshell bucket, hydraulic grapple, standard bucket etc

#### Some pictures of one set of Telescopic Arm With Clamshell Bucket: