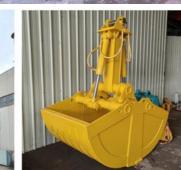

Excavator Attachments: can carry clamshell bucket, hydraulic grapple, standard bucket etc

#### Some pictures of one set of Telescopic Arm With Clamshell Bucket: