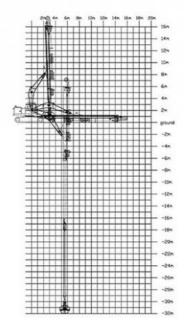

Welcome to send your excavator model to our sales manager, suitable length and model drawing of telescopic arm will be sent soon.

16m Excavator Long Reach Telescopic Boom model drawing and 32m Excavator Long Reach Telescopic Boom

model drawing are as follow:

# 16m Telescopic Arm

| 16M- Telescopic Boom                                                |         |
|---------------------------------------------------------------------|---------|
| A. Maximum vertical digging depth                                   | 16000mm |
| B. Maximum vertical depth digging<br>radius                         | 7095mm  |
| C. Maximum vertical excavation<br>working radius                    | 8801mm  |
| D. Maximum vertical digging depth                                   | 13340mm |
| E. Maximum vertical excavation<br>working radius                    | 13586mm |
| F. Maximum unloading height                                         | 8044mm  |
| G. Minimum turning radius                                           | 6150mm  |
| H. The minimum turning radius is<br>the height of the whole machine | 8087mm  |