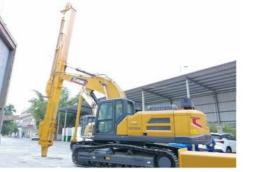

#### Some pictures of one set of Telescopic Arm With Clamshell Bucket:

Cleaning and dredging

Deep pit work

For Deep foundation pit construction project