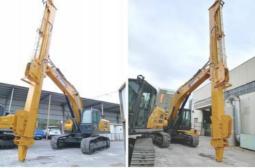

#### Some pictures of one set of Telescopic Arm With Clamshell Bucket:

### Details of our Excavator Long Reach Telescopic Boom:

1.2 Details of Three-section telescopic arm 三段式伸缩臂细节

The external hose pulley separates the hose from the wire rope, avoids the friction between the wire rope and the hose, reduces failures, and makes maintenance more convenient