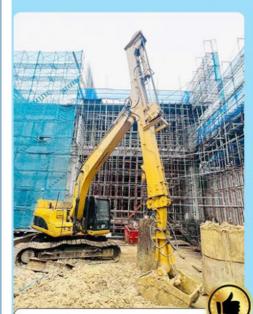

#### Some pictures of one set of Telescopic Arm With Clamshell Bucket:

Cleaning and dredging

Deep pit work

For Deep foundation pit construction project