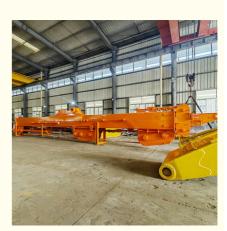

#### Some pictures of one set of Telescopic Arm With Clamshell Bucket:

### Details of our Excavator Long Reach Telescopic Boom:

1.2 Details of Three-section telescopic arm 三段式伸缩臂细节

The external hose pulley separates the hose from the wire rope, avoids the friction between the wire rope and the hose, reduces failures, and makes maintenance more convenient