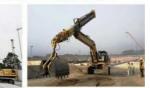

#### Excavator Clamshell Telescopic Boom Excavator Dipper Arm with Clamshell Bucket

Brief introduction of one set of Telescopic Arm With Clamshell Bucket:

Excavators Boom Dipper Arm is a versatility tool in construction work with long reach. The digging depth of one set of Excavator Long Reach Stick Boom And Arm can reach 16m 18m 20m 25m 30m 32m.

Excavator Attachments: can carry clamshell bucket, hydraulic grapple, standard bucket etc