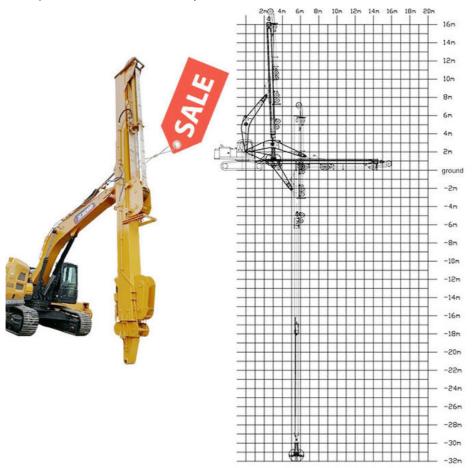

Welcome to send your excavator model to our sales manager, suitable length and model drawing of telescopic arm will be sent soon.

16m Excavator Long Reach Telescopic Boom model drawing and 32m Excavator Long Reach Telescopic Boom

model drawing are as follow:

# 16m Telescopic Arm

| 16M- Telescopic Boom                                                |         |
|---------------------------------------------------------------------|---------|
| A. Maximum vertical digging depth                                   | 16000mm |
| B. Maximum vertical depth digging<br>radius                         | 7095mm  |
| C. Maximum vertical excavation<br>working radius                    | 8801mm  |
| D. Maximum vertical digging depth                                   | 13340mm |
| E. Maximum vertical excavation<br>working radius                    | 13586mm |
| F. Maximum unloading height                                         | 8044mm  |
| G. Minimum turning radius                                           | 6150mm  |
| H. The minimum turning radius is<br>the height of the whole machine | 8087mm  |