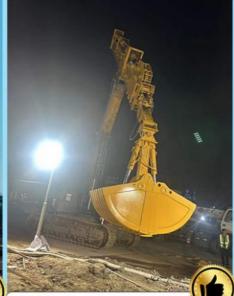

#### Excavator Clamshell Telescopic Boom Excavator Dipper Arm with Clamshell Bucket

Brief introduction of one set of Telescopic Arm With Clamshell Bucket:

Excavators Boom Dipper Arm is a versatility tool in construction work with long reach. The digging depth of one set of Excavator Long Reach Stick Boom And Arm can reach 16m 18m 20m 25m 30m 32m.

#### Some pictures of one set of Telescopic Arm With Clamshell Bucket: