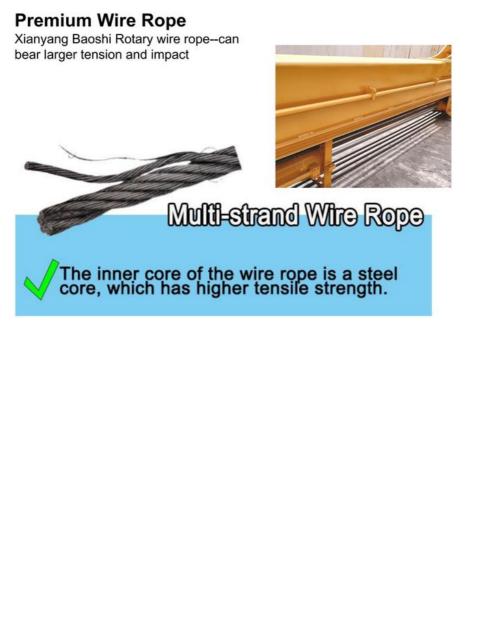

### Details of our Excavator Long Reach Telescopic Boom:

1.2 Details of Three-section telescopic arm 三段式伸缩臂细节

The external hose pulley separates the hose from the wire rope, avoids the friction between the wire rope and the hose, reduces failures, and makes maintenance more convenient