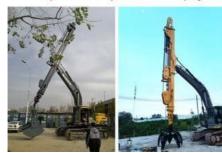

#### Excavator Clamshell Telescopic Boom Excavator Dipper Arm with Clamshell Bucket

Brief introduction of one set of Telescopic Arm With Clamshell Bucket:

Excavators Boom Dipper Arm is a versatility tool in construction work with long reach. The digging depth of one set of Excavator Long Reach Stick Boom And Arm can reach 16m 18m 20m 25m 30m 32m.

Excavator Attachments: can carry clamshell bucket, hydraulic grapple, standard bucket etc