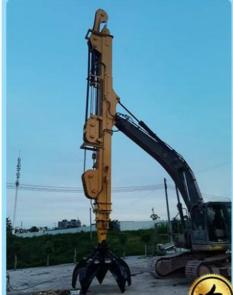

Excavator Attachments: can carry clamshell bucket, hydraulic grapple, standard bucket etc

#### Some pictures of one set of Telescopic Arm With Clamshell Bucket: