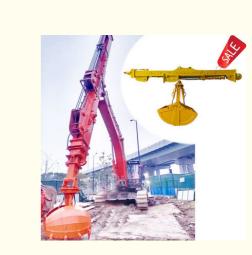

#### Excavator Clamshell Telescopic Boom Excavator Dipper Arm with Clamshell Bucket

Brief introduction of one set of Telescopic Arm With Clamshell Bucket:

Excavators Boom Dipper Arm is a versatility tool in construction work with long reach. The digging depth of one set of Excavator Long Reach Stick Boom And Arm can reach 16m 18m 20m 25m 30m 32m.

Excavator Attachments: can carry clamshell bucket, hydraulic grapple, standard bucket etc