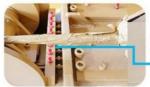

### 1.2 Details of Three-section telescopic arm

三段式伸缩臂细节

The external hose pulley separates the hose from the wire rope, avoids the friction between the wire rope and the hose, reduces failures, and makes maintenance more convenient

Centralized lubrication system --easy for later maintenance

Stop valve - easy to replace attachments lessen oil leakage

Double oil seal design prevents hydraulic oil from leaking, prolongs the service life of the cylinder