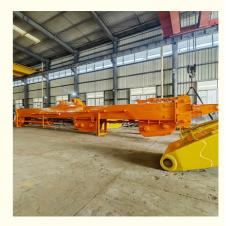

### Details of our Excavator Long Reach Telescopic Boom:

### 1.2 Details of Three-section telescopic arm

三段式伸缩臂细节

The external hose pulley separates the hose from the wire rope, avoids the friction between the wire rope and the hose, reduces failures, and makes maintenance more convenient