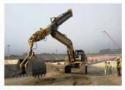

### **Product Description**

Excavator Clamshell Telescopic Boom Excavator Dipper Arm with Clamshell Bucket

#### Brief introduction of one set of Telescopic Arm With Clamshell Bucket:

Excavators Boom Dipper Arm is a versatility tool in construction work with long reach. The digging depth of one set of Excavator Long Reach Stick Boom And Arm can reach 16m 18m 20m 25m 30m 32m.

Excavator Attachments: can carry clamshell bucket, hydraulic grapple, standard bucket etc

Some pictures of one set of Telescopic Arm With Clamshell Bucket: