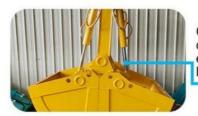

Excavator Attachments: can carry clamshell bucket, hydraulic grapple, standard bucket etc

Some pictures of one set of Telescopic Arm With Clamshell Bucket:

Clamshell bucket adopts double cylinders---less failure rate easy maintenance, not easy leak oil

Materials of one set Excavator Long Reach Telescopic Boom: