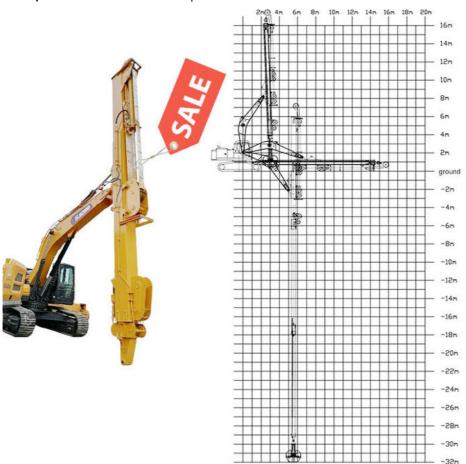

Welcome to send your excavator model to our sales manager, suitable length and model drawing of telescopic arm will be sent soon.

16m Excavator Long Reach Telescopic Boom model drawing and 32m Excavator Long Reach Telescopic Boom

### 16m Telescopic Arm

#### Brief introduction of one set of Telescopic Arm With Clamshell Bucket:

Excavators Boom Dipper Arm is a versatility tool in construction work with long reach. The digging depth of one set of Excavator Long Reach Stick Boom And Arm can reach 16m 18m 20m 25m 30m 32m.