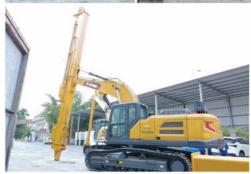

### **Product Description**

Excavator Clamshell Telescopic Boom Excavator Dipper Arm with Clamshell Bucket

#### Brief introduction of one set of Telescopic Arm With Clamshell Bucket:

Excavators Boom Dipper Arm is a versatility tool in construction work with long reach. The digging depth of one set of Excavator Long Reach Stick Boom And Arm can reach 16m 18m 20m 25m 30m 32m.

Excavator Attachments: can carry clamshell bucket, hydraulic grapple, standard bucket etc

Some pictures of one set of Telescopic Arm With Clamshell Bucket: