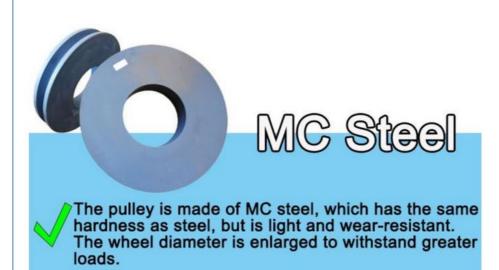

Clamshell bucket adopts double cylinders---less failure rate easy maintenance, not easy leak oil

Materials of one set Excavator Long Reach Telescopic Boom: