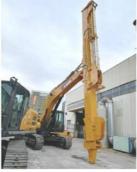

### **Product Description**

Excavator Clamshell Telescopic Boom Excavator Dipper Arm with Clamshell Bucket

#### Brief introduction of one set of Telescopic Arm With Clamshell Bucket:

Excavators Boom Dipper Arm is a versatility tool in construction work with long reach. The digging depth of one set of Excavator Long Reach Stick Boom And Arm can reach 16m 18m 20m 25m 30m 32m.

Excavator Attachments: can carry clamshell bucket, hydraulic grapple, standard bucket etc

Some pictures of one set of Telescopic Arm With Clamshell Bucket: