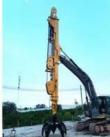

### **Product Description**

Excavator Clamshell Telescopic Boom Excavator Dipper Arm with Clamshell Bucket

#### Brief introduction of one set of Telescopic Arm With Clamshell Bucket:

Excavators Boom Dipper Arm is a versatility tool in construction work with long reach. The digging depth of one set of Excavator Long Reach Stick Boom And Arm can reach 16m 18m 20m 25m 30m 32m.

Excavator Attachments: can carry clamshell bucket, hydraulic grapple, standard bucket etc

Some pictures of one set of Telescopic Arm With Clamshell Bucket: