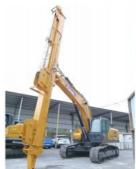

### **Product Description**

Excavator Clamshell Telescopic Boom Excavator Dipper Arm with Clamshell Bucket

#### Brief introduction of one set of Telescopic Arm With Clamshell Bucket:

Excavators Boom Dipper Arm is a versatility tool in construction work with long reach. The digging depth of one set of Excavator Long Reach Stick Boom And Arm can reach 16m 18m 20m 25m 30m 32m.

Excavator Attachments: can carry clamshell bucket, hydraulic grapple, standard bucket etc

Some pictures of one set of Telescopic Arm With Clamshell Bucket: