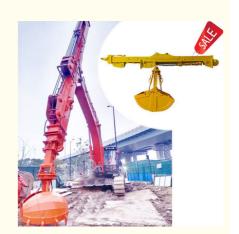

### **Product Description**

Excavator Clamshell Telescopic Boom Excavator Dipper Arm with Clamshell Bucket

#### Brief introduction of one set of Telescopic Arm With Clamshell Bucket:

Excavators Boom Dipper Arm is a versatility tool in construction work with long reach. The digging depth of one set of Excavator Long Reach Stick Boom And Arm can reach 16m 18m 20m 25m 30m 32m.

Excavator Attachments: can carry clamshell bucket, hydraulic grapple, standard bucket etc

Some pictures of one set of Telescopic Arm With Clamshell Bucket: