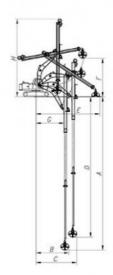

### 32m Telescopic Arm

| 16M- Telescopic Boom                                                |         |  |
|---------------------------------------------------------------------|---------|--|
| A. Maximum vertical digging depth                                   | 16000mm |  |
| B. Maximum vertical depth digging radius                            | 7095mm  |  |
| C. Maximum vertical excavation<br>working radius                    | 8801mm  |  |
| D. Maximum vertical digging depth                                   | 13340mm |  |
| E. Maximum vertical excavation<br>working radius                    | 13586mm |  |
| F. Maximum unloading height                                         | 8044mm  |  |
| G. Minimum turning radius                                           | 6150mm  |  |
| H. The minimum turning radius is<br>the height of the whole machine | 8087mm  |  |