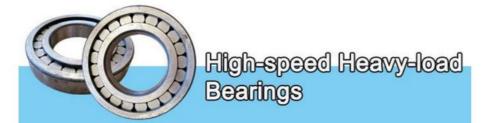

### **Premium Wire Rope**

Xianyang Baoshi Rotary wire rope--can

 $\sqrt{}$ 

The bearings are high-speed heavy-load bearings, and the bearings use larger diameters to withstand greater loads.

Feedback of Excavator Long Reach Telescopic Boom from Clients: \*Nearly 0 fail rate \*High efficiency \*Safe \* Stable