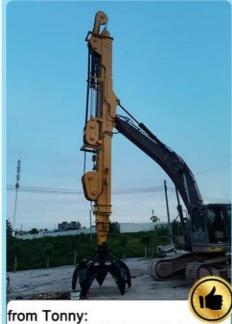

# Feedback from Clients

from Jimmy: cool, the telescopic boom works effectively. suitable for grabbing.

from Michael: suitable for digging caisson. save energy.

from Tonny:
Very excellent telescopic boom.
on my excavator suitably. perfect