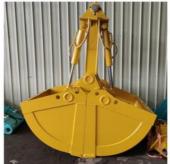

### **Product Description**

Excavator Clamshell Telescopic Boom Excavator Dipper Arm with Clamshell Bucket

Excavator Attachments: can carry clamshell bucket, hydraulic grapple, standard bucket etc

Some pictures of one set of Telescopic Arm With Clamshell Bucket:

#### Specification of one set of Excavator Long Reach Telescopic Boom

| Digging<br>Depth(m) | Excavator<br>Model(ton<br>) | Clamshell Bucket(cbm) | Counterweight(ton |
|---------------------|-----------------------------|-----------------------|-------------------|
| 12                  | -<br>20-25T                 | 0.6                   | 0                 |
| 14                  |                             | 0.4                   | 0                 |
| 16                  |                             | 0.4                   | 0                 |
| 18                  |                             | 0.4                   | 2                 |
| 20                  | 26-28                       | 0.6                   | 3                 |
| 20-22               | 30-33T                      | 1.5                   | 0                 |
|                     | 35-38T                      |                       |                   |
| 25                  | 30-33T                      |                       | 3T                |
|                     | 35-38T                      |                       | 0                 |
|                     | 35-38T                      | 2.2                   | 6T                |
|                     | 40-50T                      |                       | 0                 |
| 26-30               | 36-50T                      | 1.5<br>1.5            | -5T               |
|                     |                             | 2                     | -6T               |
|                     |                             | 2.2<br>2.2            | -7T               |
|                     | 40-50T                      | 2.2                   | 6T                |