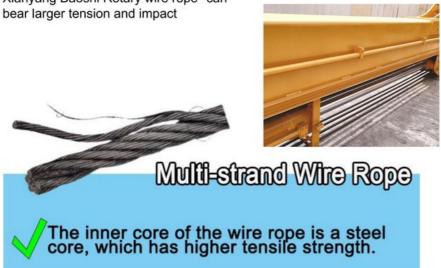

### **Premium Wire Rope**

Xianyang Baoshi Rotary wire rope--can

 $\sqrt{}$ 

The bearings are high-speed heavy-load bearings, and the bearings use larger diameters to withstand greater loads.

Feedback of Excavator Long Reach Telescopic Boom from Clients: \*Nearly 0 fail rate \*High efficiency \*Safe \* Stable