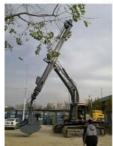

### **Product Description**

Excavator Clamshell Telescopic Boom Excavator Dipper Arm with Clamshell Bucket

#### Brief introduction of one set of Telescopic Arm With Clamshell Bucket:

Excavators Boom Dipper Arm is a versatility tool in construction work with long reach. The digging depth of one set of Excavator Long Reach Stick Boom And Arm can reach 16m 18m 20m 25m 30m 32m.

Excavator Attachments: can carry clamshell bucket, hydraulic grapple, standard bucket etc

Some pictures of one set of Telescopic Arm With Clamshell Bucket: