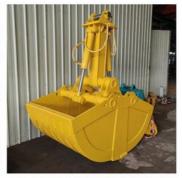

### **Product Description**

Excavator Clamshell Telescopic Boom Excavator Dipper Arm with Clamshell Bucket

#### Brief introduction of one set of Telescopic Arm With Clamshell Bucket:

Excavators Boom Dipper Arm is a versatility tool in construction work with long reach. The digging depth of one set of Excavator Long Reach Stick Boom And Arm can reach 16m 18m 20m 25m 30m 32m.

Excavator Attachments: can carry clamshell bucket, hydraulic grapple, standard bucket etc

Some pictures of one set of Telescopic Arm With Clamshell Bucket: