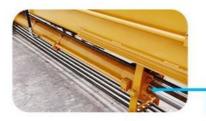

### **Premium Wire Rope**

Xianyang Baoshi Rotary wire rope--can

 $\sqrt{}$ 

The bearings are high-speed heavy-load bearings, and the bearings use larger diameters to withstand greater loads.

Feedback of Excavator Long Reach Telescopic Boom from Clients: \*Nearly 0 fail rate \*High efficiency \*Safe \* Stable