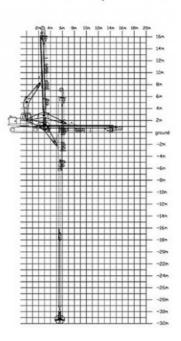

Welcome to send your excavator model to our sales manager, suitable length and model drawing of telescopic arm will be sent soon.

16m Excavator Long Reach Telescopic Boom model drawing and 32m Excavator Long Reach Telescopic Boom

### 32m Telescopic Arm

| 16M- Telescopic Boom                                                |         |  |
|---------------------------------------------------------------------|---------|--|
| A. Maximum vertical digging depth                                   | 16000mm |  |
| B. Maximum vertical depth digging radius                            | 7095mm  |  |
| C. Maximum vertical excavation<br>working radius                    | 8801mm  |  |
| D. Maximum vertical digging depth                                   | 13340mm |  |
| E. Maximum vertical excavation<br>working radius                    | 13586mm |  |
| F. Maximum unloading height                                         | 8044mm  |  |
| G. Minimum turning radius                                           | 6150mm  |  |
| H. The minimum turning radius is<br>the height of the whole machine | 8087mm  |  |