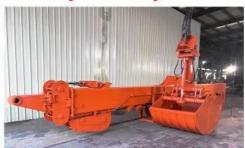

### **Product Description**

Excavator Clamshell Telescopic Boom Excavator Dipper Arm with Clamshell Bucket

#### Brief introduction of one set of Telescopic Arm With Clamshell Bucket:

Excavators Boom Dipper Arm is a versatility tool in construction work with long reach. The digging depth of one set of Excavator Long Reach Stick Boom And Arm can reach 16m 18m 20m 25m 30m 32m.

Excavator Attachments: can carry clamshell bucket, hydraulic grapple, standard bucket etc

Some pictures of one set of Telescopic Arm With Clamshell Bucket: