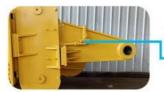

8801mm  |  |
| D. Maximum vertical digging depth                                   | 13340mm |  |
| E. Maximum vertical excavation<br>working radius                    | 13586mm |  |
| F. Maximum unloading height                                         | 8044mm  |  |
| G. Minimum turning radius                                           | 6150mm  |  |
| H. The minimum turning radius is<br>the height of the whole machine | 8087mm  |  |



### Details of our Excavator Long Reach Telescopic Boom:

### 1.2 Details of Three-section telescopic arm

三段式伸缩臂细节



The external hose pulley separates the hose from the wire rope, avoids the friction between the wire rope and the hose, reduces failures, and makes maintenance more convenient



Centralized lubrication system --easy for later maintenance



Stop valve - easy to replace attachments lessen oil leakage



Double oil seal design prevents hydraulic oil from leaking, prolongs the service life of the cylinder



Clamshell bucket adopts double cylinders---less failure rate easy maintenance, not easy leak oil

Materials of one set Excavator Long Reach Telescopic Boom:

### **Premium Wire Rope**

Xianyang Baoshi Rotary wire rope--can





 $\sqrt{}$ 

The bearings are high-speed heavy-load bearings, and the bearings use larger diameters to withstand greater loads.



Feedback of Excavator Long Reach Telescopic Boom from Clients: \*Nearly 0 fail rate \*High efficiency \*Safe \* Stable







Telescopic arm test



Bridge construction projects



Deep pit work







For Deep foundation pit construction project



















# Fee