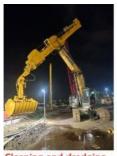

### Some pictures of one set of telescopic boom for excavator:

#### Brief introduction of one set of Excavator Long Reach Telescopic Boom:

The Excavator Long Reach Telescopic Boom is designed for specialized tasks that require extended reach and precision, making it ideal for applications such as dredging, deep excavation, and utility work in confined areas. Its innovative telescopic design allows operators to extend the boom significantly, enhancing access to hard-to-reach sites without the need for repositioning the machine frequently. This increased reach translates to improved working efficiency, as it reduces operational downtime and allows for more effective handling of materials over greater distances. Additionally, its robust construction ensures durability and stability, making it suitable for rigorous tasks in various terrains.