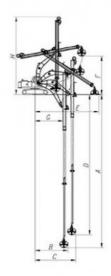

Welcome to send your excavator model to our sales manager, suitable length and model drawing of telescopic arm will be sent soon.

16m excavator clamshell telescopic boom model drawing and 32m excavator dipper arm model drawing are as follow:

# 16m Telescopic Arm

# 32m Telescopic Arm

| 16M- Telescopic Boom                                                |         |
|---------------------------------------------------------------------|---------|
| A. Maximum vertical digging depth                                   | 16000mm |
| B. Maximum vertical depth digging radius                            | 7095mm  |
| C. Maximum vertical excavation<br>working radius                    | 8801mm  |
| D. Maximum vertical digging depth                                   | 13340mm |
| E. Maximum vertical excavation<br>working radius                    | 13586mm |
| F. Maximum unloading height                                         | 8044mm  |
| G. Minimum turning radius                                           | 6150mm  |
| H. The minimum turning radius is<br>the height of the whole machine | 8087mm  |