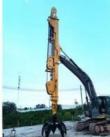

### Some pictures of one set of telescopic boom for excavator:

#### Brief introduction of one set of Excavator Long Reach Telescopic Boom:

The Excavator Long Reach Telescopic Boom is designed for specialized tasks that require extended reach and precision, making it ideal for applications such as dredging, deep excavation, and utility work in confined areas. Its innovative telescopic design allows operators to extend the boom significantly, enhancing access to hard-to-reach sites without the need for repositioning the machine frequently. This increased reach translates to improved working efficiency, as it reduces operational downtime and allows for more effective handling of materials over greater distances. Additionally, its robust construction ensures durability and stability, making it suitable for rigorous tasks in various terrains.