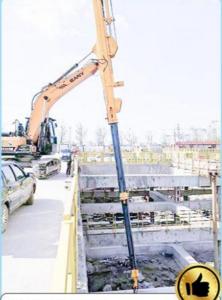

### Some pictures of one set of telescopic boom for excavator:

Telescopic arm test

Bridge construction projects

Deep pit work

For Deep foundation pit construction project