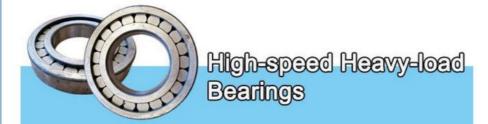

# **Premium Wire Rope**

Xianyang Baoshi Rotary wire rope--can

The bearings are high-speed heavy-load bearings, and the bearings use larger diameters to withstand greater loads.

Feedback of Telescopic Boom Long Reach Boom Long Arm from Clients: