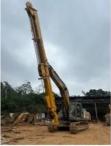

### Some pictures of one set of telescopic boom for excavator:

#### Brief introduction of one set of Excavator Long Reach Telescopic Boom:

The Excavator Long Reach Telescopic Boom is designed for specialized tasks that require extended reach and precision, making it ideal for applications such as dredging, deep excavation, and utility work in confined areas. Its innovative telescopic design allows operators to extend the boom significantly, enhancing access to hard-to-reach sites without the need for repositioning the machine frequently. This increased reach translates to improved working efficiency, as it reduces operational downtime and allows for more effective handling of materials over greater distances. Additionally, its robust construction ensures durability and stability, making it suitable for rigorous tasks in various terrains.