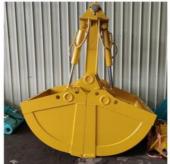

### Some pictures of one set of telescopic boom for excavator:

Clamshell bucket adopts double cylinders---less failure rate easy maintenance, not easy leak oil

Materials of one set Telescopic Arm With Clamshell Bucket: