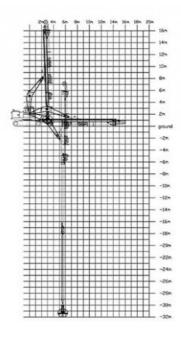

Welcome to send your excavator model to our sales manager, suitable length and model drawing of telescopic arm will be sent soon.

16m excavator clamshell telescopic boom model drawing and 32m excavator dipper arm model drawing are as follow:

# 32m Telescopic Arm

| 16M- Telescopic Boom                                                |         |
|---------------------------------------------------------------------|---------|
| A. Maximum vertical digging depth                                   | 16000mm |
| B. Maximum vertical depth digging radius                            | 7095mm  |
| C. Maximum vertical excavation<br>working radius                    | 8801mm  |
| D. Maximum vertical digging depth                                   | 13340mm |
| E. Maximum vertical excavation<br>working radius                    | 13586mm |
| F. Maximum unloading height                                         | 8044mm  |
| G. Minimum turning radius                                           | 6150mm  |
| H. The minimum turning radius is<br>the height of the whole machine | 8087mm  |