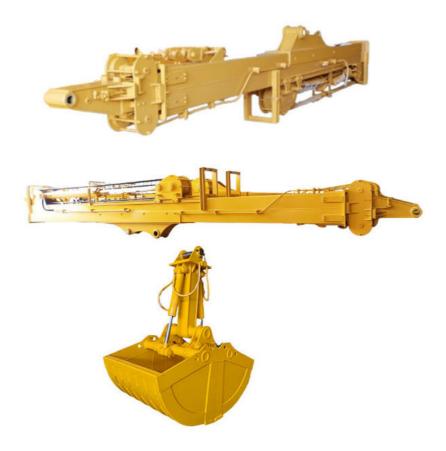

#### Brief introduction of one set of Excavator Long Reach Telescopic Boom:

The Excavator Long Reach Telescopic Boom is designed for specialized tasks that require extended reach and precision, making it ideal for applications such as dredging, deep excavation, and utility work in confined areas. Its innovative telescopic design allows operators to extend the boom significantly, enhancing access to hard-to-reach sites without the need for repositioning the machine frequently. This increased reach translates to improved working efficiency, as it reduces operational downtime and allows for more effective handling of materials over greater distances. Additionally, its robust construction ensures durability and stability, making it suitable for rigorous tasks in various terrains.

### Some pictures of one set of telescopic boom for excavator: