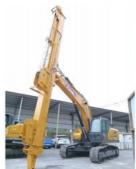

### Some pictures of one set of telescopic boom for excavator:

#### Brief introduction of one set of Excavator Long Reach Telescopic Boom:

The Excavator Long Reach Telescopic Boom is designed for specialized tasks that require extended reach and precision, making it ideal for applications such as dredging, deep excavation, and utility work in confined areas. Its innovative telescopic design allows operators to extend the boom significantly, enhancing access to hard-to-reach sites without the need for repositioning the machine frequently. This increased reach translates to improved working efficiency, as it reduces operational downtime and allows for more effective handling of materials over greater distances. Additionally, its robust construction ensures durability and stability, making it suitable for rigorous tasks in various terrains.