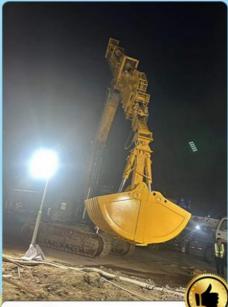

### Some pictures of one set of telescopic boom for excavator:

Telescopic arm test

Bridge construction projects

Deep pit work

For Deep foundation pit construction project