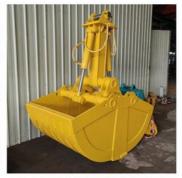

### Some pictures of one set of telescopic boom for excavator:

Clamshell bucket adopts double cylinders---less failure rate easy maintenance, not easy leak oil

Materials of one set Telescopic Arm With Clamshell Bucket: