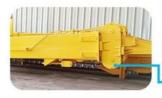

### Some pictures of one set of telescopic boom for excavator:

Welcome to send your excavator model to our sales manager, suitable length and model drawing of telescopic arm will be sent soon.

16m excavator clamshell telescopic boom model drawing and 32m excavator dipper arm model drawing are as follow:

# 16m Telescopic Arm