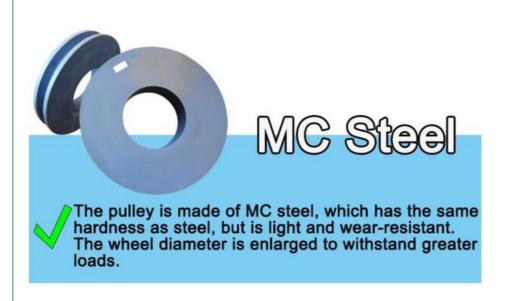

Clamshell bucket adopts double cylinders---less failure rate easy maintenance, not easy leak oil

Materials of one set Telescopic Arm With Clamshell Bucket: