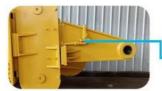

Centralized lubrication system -- easy for later maintenance

Stop valve - easy to replace attachments lessen oil leakage

Double oil seal design prevents hydraulic oil from leaking, prolongs the service life of the cylinder

Clamshell bucket adopts double cylinders---less failure rate easy maintenance, not easy leak oil

Materials of one set Telescopic Arm With Clamshell Bucket: