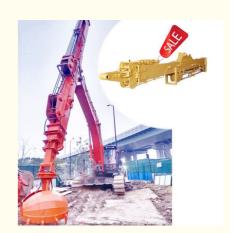

# Excavator Clamshell Telescopic Arm with Teeth for Grabbing Sand Soil

## **Product Description**

Excavator Long Reach Stick Boom And Arm with Clamshell Bucket with Teeth

#### Brief introduction of one set of Excavator Long Reach Telescopic Boom:

The Excavator Long Reach Telescopic Boom is designed for specialized tasks that require extended reach and precision, making it ideal for applications such as dredging, deep excavation, and utility work in confined areas. Its innovative telescopic design allows operators to extend the boom significantly, enhancing access to hard-to-reach sites without the need for repositioning the machine frequently. This increased reach translates to improved working efficiency, as it reduces operational downtime and allows for more effective handling of materials over greater distances. Additionally, its robust construction ensures durability and stability, making it suitable for rigorous tasks in various terrains.