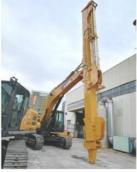

### Some pictures of one set of telescopic boom for excavator:

#### Brief introduction of one set of Excavator Long Reach Telescopic Boom:

The Excavator Long Reach Telescopic Boom is designed for specialized tasks that require extended reach and precision, making it ideal for applications such as dredging, deep excavation, and utility work in confined areas. Its innovative telescopic design allows operators to extend the boom significantly, enhancing access to hard-to-reach sites without the need for repositioning the machine frequently. This increased reach translates to improved working efficiency, as it reduces operational downtime and allows for more effective handling of materials over greater distances. Additionally, its robust construction ensures durability and stability, making it suitable for rigorous tasks in various terrains.