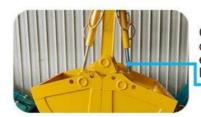

Details of our excavator clamshell telescopic arm:

### 1.2 Details of Three-section telescopic arm

三段式伸缩臂细节

The external hose pulley separates the hose from the wire rope, avoids the friction between the wire rope and the hose, reduces failures, and makes maintenance more convenient