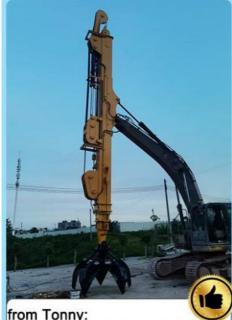

### Some pictures of one set of telescopic boom for excavator:

# Feedback from Clients

from Jimmy: cool, the telescopic boom works effectively. suitable for grabbing.

from Michael: suitable for digging caisson. save energy.

from Tonny:
Very excellent telescopic boom.
on my excavator suitably. perfect