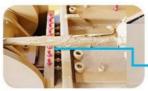

### 1.2 Details of Three-section telescopic arm

三段式伸缩臂细节

The external hose pulley separates the hose from the wire rope, avoids the friction between the wire rope and the hose, reduces failures, and makes maintenance more convenient