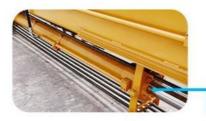

# **Premium Wire Rope**

Xianyang Baoshi Rotary wire rope--can

The bearings are high-speed heavy-load bearings, and the bearings use larger diameters to withstand greater loads.

Feedback of Telescopic Boom Long Reach Boom Long Arm from Clients: