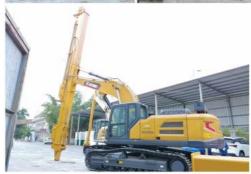

### Some pictures of one set of telescopic boom for excavator:

#### Brief introduction of one set of Excavator Long Reach Telescopic Boom:

The Excavator Long Reach Telescopic Boom is designed for specialized tasks that require extended reach and precision, making it ideal for applications such as dredging, deep excavation, and utility work in confined areas. Its innovative telescopic design allows operators to extend the boom significantly, enhancing access to hard-to-reach sites without the need for repositioning the machine frequently. This increased reach translates to improved working efficiency, as it reduces operational downtime and allows for more effective handling of materials over greater distances. Additionally, its robust construction ensures durability and stability, making it suitable for rigorous tasks in various terrains.