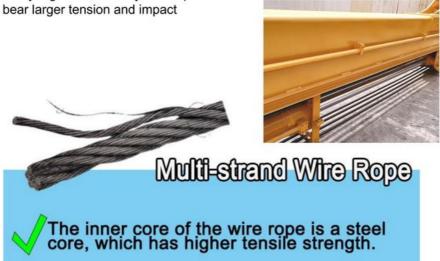

# **Premium Wire Rope**

Xianyang Baoshi Rotary wire rope--can

The bearings are high-speed heavy-load bearings, and the bearings use larger diameters to withstand greater loads.

Feedback of Telescopic Boom Long Reach Boom Long Arm from Clients: