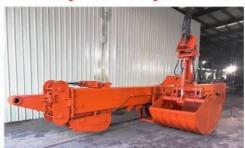

### Some pictures of one set of telescopic boom for excavator:

Clamshell bucket adopts double cylinders---less failure rate easy maintenance, not easy leak oil

Materials of one set Telescopic Arm With Clamshell Bucket: