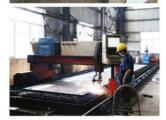

# Double-sided boring lathe

After the excavator boom and arm are assembled, the pins on the boom are drilled to ensure that the pins on the boom are parallel to each other and the cross section of the pin hole is perpendicular to the pin. The double -sided boring machine of the boom makes the hole position more accurate and the quality higher.

Make sure the cross section of the pin hole is perpendicular to the shaft.

Make sure the axis is parallel to the axis

Make sure the cross section of the pin hole is perpendicular to the shaft

More details of our telescopic arm telescopic boom arm: