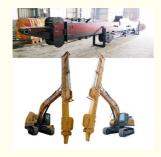

Welcome to send your excavator model to us for double check. Suitable length and model drawing will be sent soon.

Telescopic Arm Telescopic Boom Arm's Production Details:

#### Production Details of Three-section telescopic arm

Premium Material---BS900E lighter and stronger
The materials: steel, cylinders, etc are all stored well and keep away from moisture and corrosion