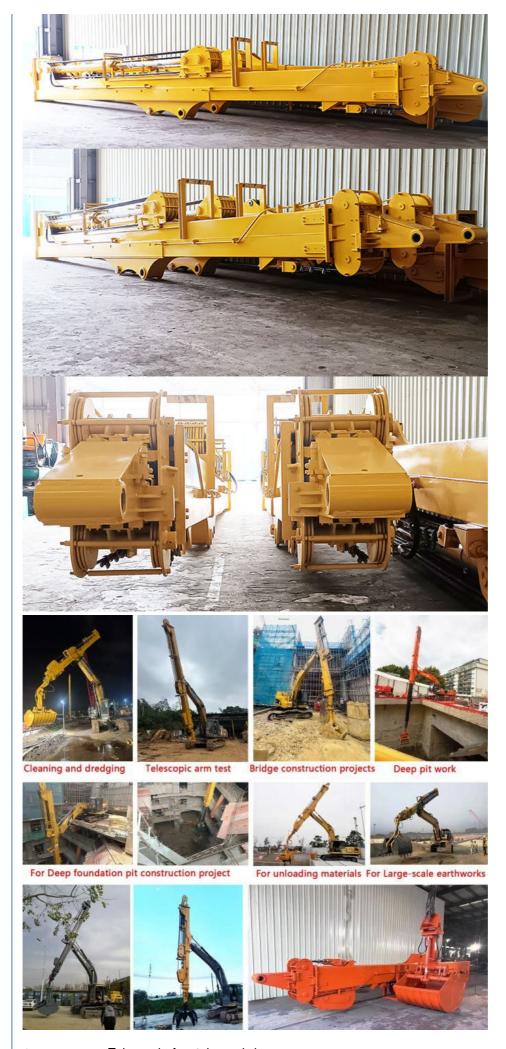

Welcome to send your excavator model to us for double check. Suitable length and model drawing will be sent soon.

Telescopic Arm Telescopic Boom Arm's Production Details:

#### Production Details of Three-section telescopic arm

Premium Material---BS900E lighter and stronger
The materials: steel, cylinders, etc are all stored well and keep away from moisture and corrosion

Make sure the cross section of the pin hole is perpendicular to the shaft.

Make sure the axis is parallel to the axis

Make sure the cross section of the pin hole is perpendicular to the shaft

More details of our telescopic arm telescopic boom arm: