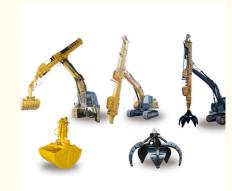

# **Product Specification**

• Efficiency: High Efficiency, High Effective, Longer

Service Life-span

• Digging Depth(m): 18m 20m 25m 30m 32m

Cylinder: High Quality Cylinders, Famous Brand

Cylinders

Material: BS900E, Lighter And StrongerBucket: Clamshell Bucket / Grapple

# 25m 30m 32m Telescopic Arm telescopic Boom Arm

Suitable excavators for clamshell telescopic arm excavator: Sany, hitachi, komatsu, zoomlion, kobelco, etc