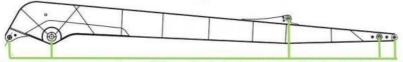

# 25m 30m 32m Telescopic Arm telescopic Boom Arm

Suitable excavators for clamshell telescopic arm excavator: Sany, hitachi, komatsu, zoomlion, kobelco, etc

# Specification detail of one set of clamshell telescopic arm excavator:

|          |            | Specification deta |
|----------|------------|--------------------|
| Digging  | Excavator  | Clamshell          |
| Depth(m) | Model(ton) | Bucket(cbm)        |
| 12       | 20-25T     | 0.6                |
| 14       |            | 0.4                |
| 16       |            | 0.4                |
| 18       |            | 0.4                |
| 20       | 26-28      | 0.6                |
| 20-22m   | 30-33T     | 1.5cbm             |
|          | 35-38T     |                    |
| 25m      | 30-33T     |                    |
|          | 35-38T     |                    |
|          | 35-38T     | 2.2cbm             |
|          | 40-50T     |                    |
| 26-30m   | 36-50T     | 1.5cbm             |
|          |            | 1.5cbm             |
|          |            | 2cbm               |
|          |            | 2cbm               |
|          |            | 2.2cbm             |
|          |            | 2.2cbm             |
|          | 40-50T     | 2.2cbm             |
| 31-32m   | 40-50T     | 2.2cbm             |
|          |            | 2.5cbm             |
|          |            |                    |