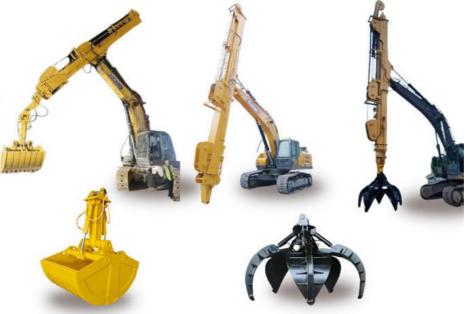

# Excavator Long Reach Stick Boom And Arm With Clamshell Bucket With Teeth

# **Product Specification**

• Efficiency: High Efficiency, High Effective, Longer

Service Life-span

• Digging Depth(m): 18m 20m 25m 30m 32m

Cylinder: High Quality Cylinders, Famous Brand

Cylinders

Material: BS900E, Lighter And StrongerBucket: Clamshell Bucket / Grapple

# 25m 30m 32m Telescopic Arm telescopic Boom Arm

Suitable excavators for clamshell telescopic arm excavator: Sany, hitachi, komatsu, zoomlion, kobelco, etc