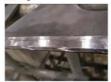

# Double-sided boring lathe

After the excavator boom and arm are assembled, the pins on the boom are drilled to ensure that the pins on the boom are parallel to each other and the cross section of the pin hole is perpendicular to the pin. The double -sided boring machine of the boom makes the hole position more accurate and the quality higher.

Make sure the cross section of the pin hole is perpendicular to the shaft.

Make sure the axis is parallel to the axis

Make sure the cross section of the pin hole is perpendicular to the shaft

More details of our telescopic arm telescopic boom arm: