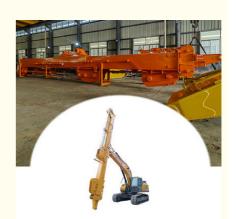

# Excavator Long Reach Stick Boom And Arm With Clamshell Bucket With Teeth

# 25m 30m 32m Telescopic Arm telescopic Boom Arm

Suitable excavators for clamshell telescopic arm excavator: Sany, hitachi, komatsu, zoomlion, kobelco, etc