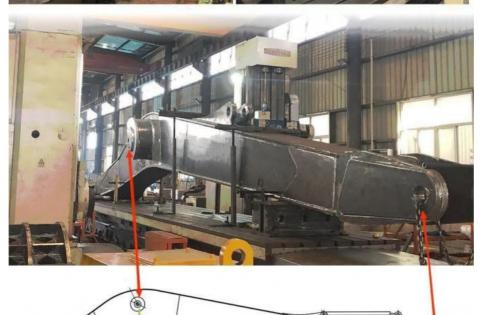

# Double-sided boring lathe

After the excavator boom and arm are assembled, the pins on the boom are drilled to ensure that the pins on the boom are parallel to each other and the cross section of the pin hole is perpendicular to the pin. The double -sided boring machine of the boom makes the hole position more accurate and the quality higher.

Make sure the cross section of the pin hole is perpendicular to the shaft.

Make sure the axis is parallel to the axis

Make sure the cross section of the pin hole is perpendicular to the shaft

More details of our telescopic arm telescopic boom arm: