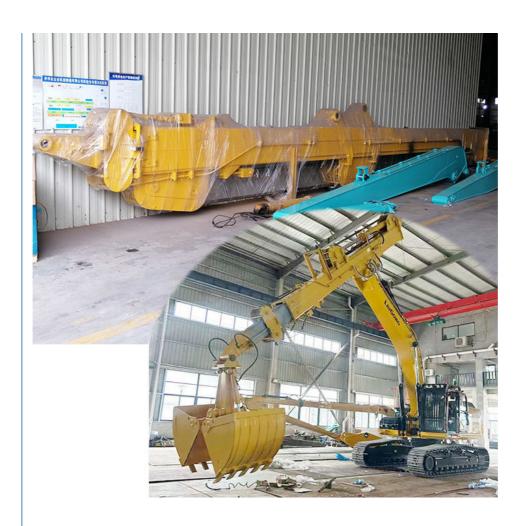

# 25m 30m 32m Telescopic Arm telescopic Boom Arm

Suitable excavators for clamshell telescopic arm excavator: Sany, hitachi, komatsu, zoomlion, kobelco, etc

Welcome to send your excavator model to us for double check. Suitable length and model drawing will be sent soon.

Telescopic Arm Telescopic Boom Arm's Production Details:

#### Production Details of Three-section telescopic arm

Premium Material---BS900E lighter and stronger
The materials: steel, cylinders, etc are all stored well and keep away from moisture and corrosion