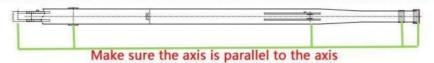

# Double-sided boring lathe

After the excavator boom and arm are assembled, the pins on the boom are drilled to ensure that the pins on the boom are parallel to each other and the cross section of the pin hole is perpendicular to the pin. The double -sided boring machine of the boom makes the hole position more accurate and the quality higher.

Make sure the cross section of the pin hole is perpendicular to the shaft.

Make sure the axis is parallel to the axis

Make sure the cross section of the pin hole is perpendicular to the shaft

More details of our telescopic arm telescopic boom arm: