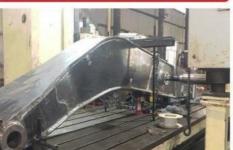

# Double-sided boring lathe

After the excavator boom and arm are assembled, the pins on the boom are drilled to ensure that the pins on the boom are parallel to each other and the cross section of the pin hole is perpendicular to the pin. The double -sided boring machine of the boom makes the hole position more accurate and the quality higher.

Make sure the cross section of the pin hole is perpendicular to the shaft.

Make sure the axis is parallel to the axis

Make sure the cross section of the pin hole is perpendicular to the shaft

More details of our telescopic arm telescopic boom arm: