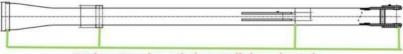

# 25m 30m 32m Telescopic Arm telescopic Boom Arm

Suitable excavators for clamshell telescopic arm excavator: Sany, hitachi, komatsu, zoomlion, kobelco, etc

Welcome to send your excavator model to us for double check. Suitable length and model drawing will be sent soon.

Telescopic Arm Telescopic Boom Arm's Production Details: