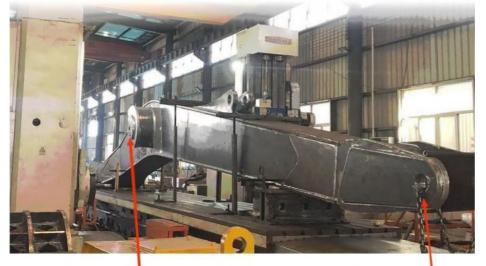

# Double-sided boring lathe

After the excavator boom and arm are assembled, the pins on the boom are drilled to ensure that the pins on the boom are parallel to each other and the cross section of the pin hole is perpendicular to the pin. The double -sided boring machine of the boom makes the hole position more accurate and the quality higher.

Make sure the cross section of the pin hole is perpendicular to the shaft.