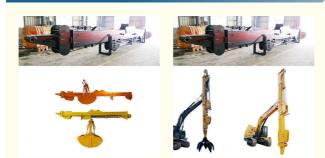

### 25m 30m 32m Excavator Teledipper Telescopic Excavator

#### Introduction of excavator teledipper:

The clamshell telescopic arm excavator represents a cutting-edge advancement in excavation and material handling technology. This specialized equipment is equipped with a distinctive clamshell bucket that opens and closes, enabling it to effectively scoop, lift, and transport a variety of materials. This feature makes it particularly suited for applications such as dredging, landscaping, and construction. The telescopic arm enhances its reach and versatility, allowing operators to easily access challenging areas. Constructed from durable materials and utilizing state-of-the-art hydraulic systems, this excavator offers smooth operation and precise maneuverability, making it an essential asset for projects that demand both strength and accuracy. Its adaptability to different working environments significantly boosts productivity and efficiency on any job site.

Suitable excavators for telescopic excavator : Sany, hitachi, komatsu, zoomlion, kobelco, etc