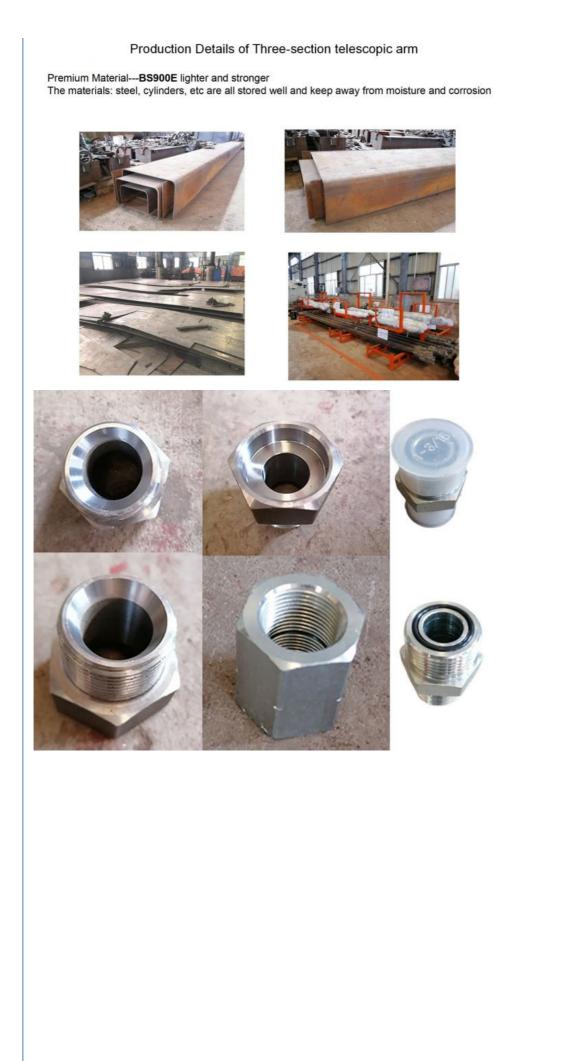

### Excavator teledipper 's Production Details:

\* High Precision make sure the excavator teledipper is installed on the excavator sutiably

16000m

7095mr

8801mm

13340n

13586m

8044mm

6150mm

8087mm

- \* Premium material make the excavator teledipper work high efficiency
- \* Excellent design make the excavator teledipper work stably and high efficiency