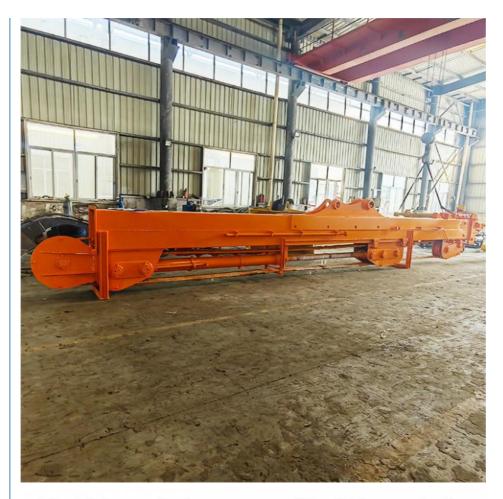

### 25m 30m 32m Excavator Teledipper Telescopic Excavator

#### Introduction of excavator teledipper:

The clamshell telescopic arm excavator represents a cutting-edge advancement in excavation and material handling technology. This specialized equipment is equipped with a distinctive clamshell bucket that opens and closes, enabling it to effectively scoop, lift, and transport a variety of materials. This feature makes it particularly suited for applications such as dredging, landscaping, and construction. The telescopic arm enhances its reach and versatility, allowing operators to easily access challenging areas. Constructed from durable materials and utilizing state-of-the-art hydraulic systems, this excavator offers smooth operation and precise maneuverability, making it an essential asset for projects that demand both strength and accuracy. Its adaptability to different working environments significantly boosts productivity and efficiency on any job site.