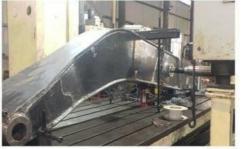

# Double-sided boring lathe

After the excavator boom and arm are assembled, the pins on the boom are drilled to ensure that the pins on the boom are parallel to each other and the cross section of the pin hole is perpendicular to the pin. The double -sided boring machine of the boom makes the hole position more accurate and the quality higher.

Make sure the cross section of the pin hole is perpendicular to the shaft.