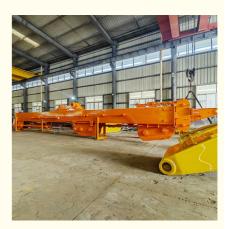

### 25m 30m 32m Excavator Teledipper Telescopic Excavator

#### Introduction of excavator teledipper:

The clamshell telescopic arm excavator represents a cutting-edge advancement in excavation and material handling technology. This specialized equipment is equipped with a distinctive clamshell bucket that opens and closes, enabling it to effectively scoop, lift, and transport a variety of materials. This feature makes it particularly suited for applications such as dredging, landscaping, and construction. The telescopic arm enhances its reach and versatility, allowing operators to easily access challenging areas. Constructed from durable materials and utilizing state-of-the-art hydraulic systems, this excavator offers smooth operation and precise maneuverability, making it an essential asset for projects that demand both strength and accuracy. Its adaptability to different working environments significantly boosts productivity and efficiency on any job site.