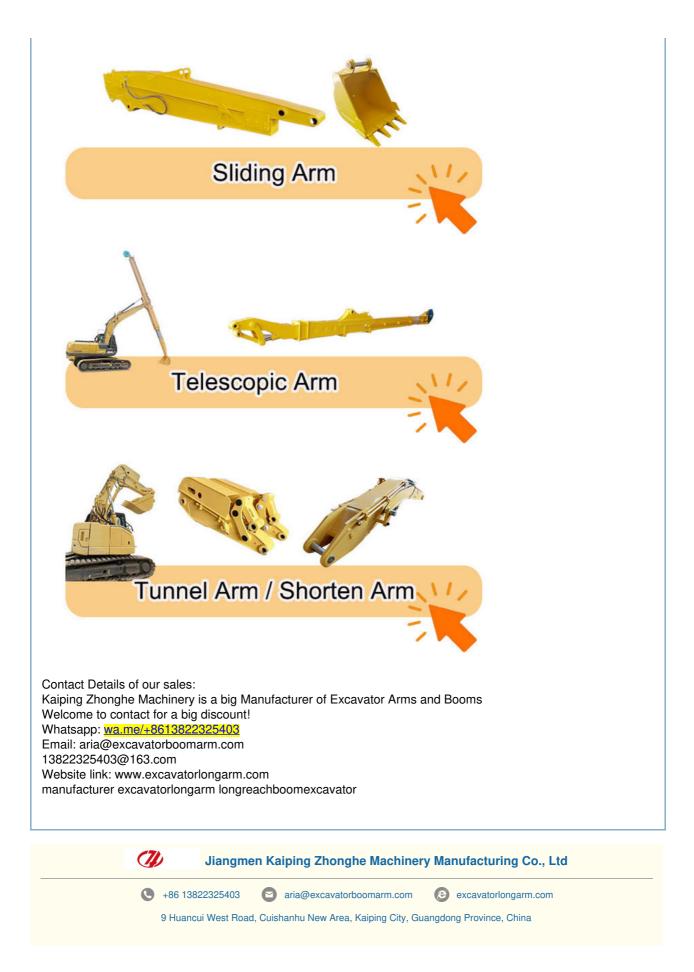

Suitable excavators for telescopic excavator : Sany, hitachi, komatsu, zoomlion, kobelco, etc

Welcome to send your excavator model to us for double check. Suitable length and model drawing will be sent soon. Whatsapp: <u>+86 13822325403</u>

16m Telescopic Arm