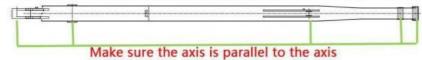

# Double-sided boring lathe

After the excavator boom and arm are assembled, the pins on the boom are drilled to ensure that the pins on the boom are parallel to each other and the cross section of the pin hole is perpendicular to the pin. The double -sided boring machine of the boom makes the hole position more accurate and the quality higher.

Make sure the cross section of the pin hole is perpendicular to the shaft.

### Make sure the axis is parallel to the axis

Make sure the cross section of the pin hole is perpendicular to the shaft

Premium Welding Wire Jinqiao Welding Wire