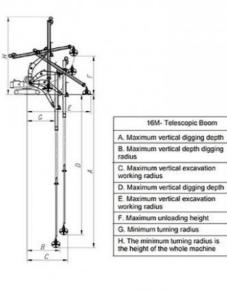

Welcome to send your excavator model to us for double check. Suitable length and model drawing will be sent soon. Whatsapp: <u>+86 13822325403</u>

16m Telescopic Arm