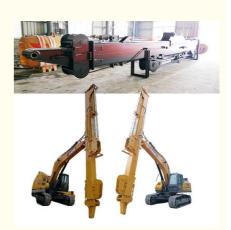

### 25m 30m 32m Excavator Teledipper Telescopic Excavator

#### Introduction of excavator teledipper:

The clamshell telescopic arm excavator represents a cutting-edge advancement in excavation and material handling technology. This specialized equipment is equipped with a distinctive clamshell bucket that opens and closes, enabling it to effectively scoop, lift, and transport a variety of materials. This feature makes it particularly suited for applications such as dredging, landscaping, and construction. The telescopic arm enhances its reach and versatility, allowing operators to easily access challenging areas. Constructed from durable materials and utilizing state-of-the-art hydraulic systems, this excavator offers smooth operation and precise maneuverability, making it an essential asset for projects that demand both strength and accuracy. Its adaptability to different working environments significantly boosts productivity and efficiency on any job site.

Suitable excavators for telescopic excavator : Sany, hitachi, komatsu, zoomlion, kobelco, etc