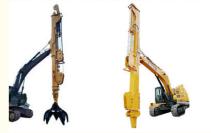

#### Specification detail of one set of teledipper excavator:

| Specification detail of one set of telecippe |            |             |  |  |  |
|----------------------------------------------|------------|-------------|--|--|--|
| Digging                                      | Excavator  | Clamshell   |  |  |  |
| Depth(m)                                     | Model(ton) | Bucket(cbm) |  |  |  |
| 12                                           |            | 0.6         |  |  |  |
| 14                                           | 20-25T     | 0.4         |  |  |  |
| 16                                           | 20-251     | 0.4         |  |  |  |
| 18                                           | -          | 0.4         |  |  |  |
| 20                                           | 26-28      | 0.6         |  |  |  |
| 20-22m                                       | 30-33T     |             |  |  |  |
| 20-22111                                     | 35-38T     | 1.5cbm      |  |  |  |
|                                              | 30-33T     |             |  |  |  |
|                                              | 35-38T     |             |  |  |  |
| 25m                                          | 35-38T     | 2.2cbm      |  |  |  |
|                                              | 40-50T     |             |  |  |  |
|                                              | -          | 1.5cbm      |  |  |  |
|                                              |            | 1.5cbm      |  |  |  |
|                                              | 36-50T     | 2cbm        |  |  |  |
| 26-30m                                       | 30-301     | 2cbm        |  |  |  |
| 20-3011                                      |            | 2.2cbm      |  |  |  |
|                                              |            | 2.2cbm      |  |  |  |
|                                              | 40-50T     | 2.2cbm      |  |  |  |
| 31-32m                                       | 40-50T     | 2.2cbm      |  |  |  |
|                                              |            | 2.5cbm      |  |  |  |

Welcome to send your excavator model to us for double check. Suitable length and model drawing will be sent soon.

- Extendable boom excavator's Production Details: \* High Precision make sure the extendable boom excavator is installed on the excavator sutiably \* Premium material make the telescopic clamshell excavator work high efficiency \* Excellent design make the telescopic clamshell excavator work stably and high efficiency