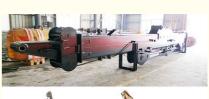

#### 25m 30m 32m Extendable Boom Excavator with Clamshell Bucket with Teeth

#### Introduction of one set extendable boom excavator:

The extendable boom excavator is a versatile and powerful piece of heavy machinery designed to enhance excavation capabilities in various applications. Featuring a boom that can be lengthened or shortened, this excavator allows operators to reach greater depths and heights, making it ideal for tasks such as digging trenches, lifting heavy materials, and working in confined spaces. Its hydraulic system ensures smooth and precise movements, enabling efficient operation even in challenging conditions. Constructed from durable materials, the extendable boom excavator is built to withstand the rigors of demanding job sites while providing exceptional stability and control. This adaptability not only improves productivity but also enhances safety, making it an essential asset for modern construction and excavation projects.

Suitable excavators for teledipper excavator: Sany, hitachi, komatsu, zoomlion, kobelco, etc