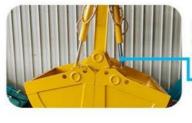

#### 25m 30m 32m Extendable Boom Excavator with Clamshell Bucket with Teeth

Clamshell bucket adopts double cylinders---less failure rate easy maintenance, not easy leak oil

High-speed Heavy-load Bearings

The bearings are high-speed heavy-load bearings, and the bearings use larger diameters to withstand greater loads.