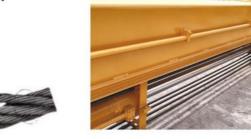

## **Premium Wire Rope**

Xianyang Baoshi Rotary wire rope--can bear larger tension and impact

# Multi-strand Wire Rope

The inner core of the wire rope is a steel core, which has higher tensile strength.

1.2 Details of Three-section telescopic arm 三段式伸缩臂细节

The external hose pulley separates the hose from the wire rope, avoids the friction between the wire rope and the hose, reduces failures, and makes maintenance more convenient