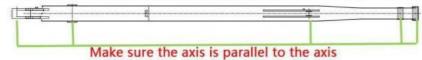

Make sure the cross section of the pin hole is perpendicular to the shaft.

#### Make sure the axis is parallel to the axis

Make sure the cross section of the pin hole is perpendicular to the shaft

Premium Welding Wire Jinqiao Welding Wire

Highlights of our telescopic clamshell excavator which excel other suppliers: