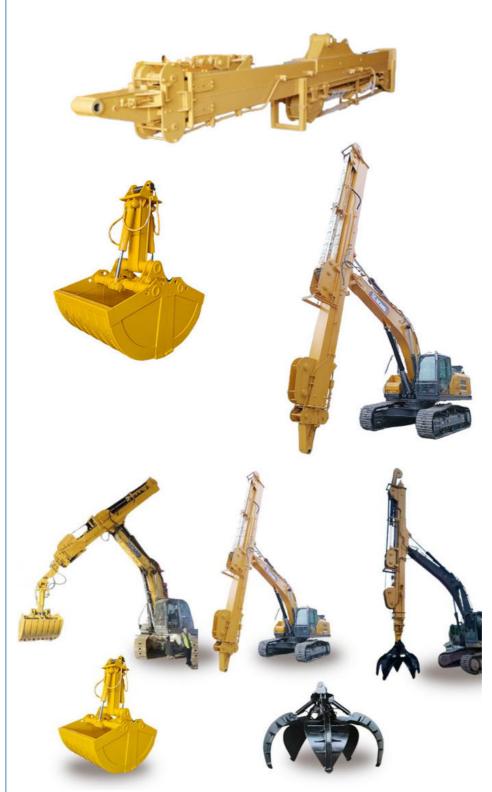

#### 25m 30m 32m Extendable Boom Excavator with Clamshell Bucket with Teeth

#### Introduction of one set extendable boom excavator:

The extendable boom excavator is a versatile and powerful piece of heavy machinery designed to enhance excavation capabilities in various applications. Featuring a boom that can be lengthened or shortened, this excavator allows operators to reach greater depths and heights, making it ideal for tasks such as digging trenches, lifting heavy materials, and working in confined spaces. Its hydraulic system ensures smooth and precise movements, enabling efficient operation even in challenging conditions. Constructed from durable materials, the extendable boom excavator is built to withstand the rigors of demanding job sites while providing exceptional stability and control. This adaptability not only improves productivity but also enhances safety, making it an essential asset for modern construction and excavation projects.

#### Specification detail of one set of teledipper excavator:

| Specification detail of one set of telecippe |            |             |  |  |  |
|----------------------------------------------|------------|-------------|--|--|--|
| Digging                                      | Excavator  | Clamshell   |  |  |  |
| Depth(m)                                     | Model(ton) | Bucket(cbm) |  |  |  |
| 12                                           |            | 0.6         |  |  |  |
| 14                                           | 20-25T     | 0.4         |  |  |  |
| 16                                           | 20-251     | 0.4         |  |  |  |
| 18                                           | -          | 0.4         |  |  |  |
| 20                                           | 26-28      | 0.6         |  |  |  |
| 20-22m                                       | 30-33T     |             |  |  |  |
| 20-22111                                     | 35-38T     | 1.5cbm      |  |  |  |
|                                              | 30-33T     |             |  |  |  |
|                                              | 35-38T     |             |  |  |  |
| 25m                                          | 35-38T     | 2.2cbm      |  |  |  |
|                                              | 40-50T     |             |  |  |  |
|                                              | -          | 1.5cbm      |  |  |  |
|                                              |            | 1.5cbm      |  |  |  |
|                                              | 36-50T     | 2cbm        |  |  |  |
| 26-30m                                       | 30-301     | 2cbm        |  |  |  |
| 20-3011                                      |            | 2.2cbm      |  |  |  |
|                                              |            | 2.2cbm      |  |  |  |
|                                              | 40-50T     | 2.2cbm      |  |  |  |
| 31-32m                                       | 40-50T     | 2.2cbm      |  |  |  |
|                                              |            | 2.5cbm      |  |  |  |