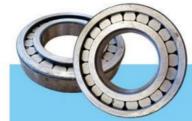

Clamshell bucket adopts double cylinders---less failure rate easy maintenance, not easy leak oil

High-speed Heavy-load Bearings

The bearings are high-speed heavy-load bearings, and the bearings use larger diameters to withstand greater loads.