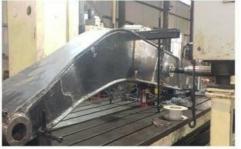

#### Introduction of one set extendable boom excavator:

The extendable boom excavator is a versatile and powerful piece of heavy machinery designed to enhance excavation capabilities in various applications. Featuring a boom that can be lengthened or shortened, this excavator allows operators to reach greater depths and heights, making it ideal for tasks such as digging trenches, lifting heavy materials, and working in confined spaces. Its hydraulic system ensures smooth and precise movements, enabling efficient operation even in challenging conditions. Constructed from durable materials, the extendable boom excavator is built to withstand the rigors of demanding job sites while providing exceptional stability and control. This adaptability not only improves productivity but also enhances safety, making it an essential asset for modern construction and excavation projects.