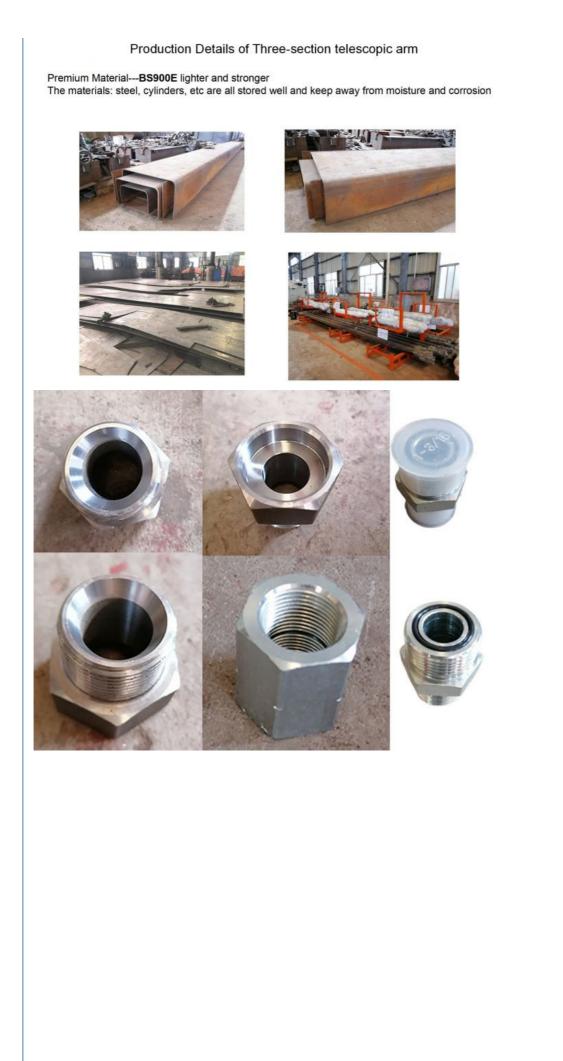

# Multi-strand Wire Rope

The inner core of the wire rope is a steel core, which has higher tensile strength.

1.2 Details of Three-section telescopic arm 三段式伸缩臂细节

The external hose pulley separates the hose from the wire rope, avoids the friction between the wire rope and the hose, reduces failures, and makes maintenance more convenient

Centralized lubrication system --easy for later maintenance

Stop valve - easy to replace attachments lessen oil leakage

Double oil seal design prevents hydraulic oil from leaking, prolongs the service life of the cylinder

Clamshell bucket adopts double cylinders---less failure rate easy maintenance, not easy leak oil

High-speed Heavy-load Bearings

The bearings are high-speed heavy-load bearings, and the bearings use larger diameters to withstand greater loads.