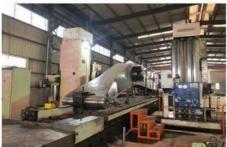

## Double-sided boring lathe

After the excavator boom and arm are assembled, the pins on the boom are drilled to ensure that the pins on the boom are parallel to each other and the cross section of the pin hole is perpendicular to the pin. The double -sided boring machine of the boom makes the hole position more accurate and the quality higher.

Make sure the cross section of the pin hole is perpendicular to the shaft.