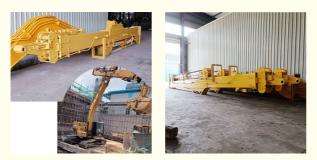

#### 25m 30m 32m Extendable Boom Excavator with Clamshell Bucket with Teeth

#### Introduction of one set extendable boom excavator:

The extendable boom excavator is a versatile and powerful piece of heavy machinery designed to enhance excavation capabilities in various applications. Featuring a boom that can be lengthened or shortened, this excavator allows operators to reach greater depths and heights, making it ideal for tasks such as digging trenches, lifting heavy materials, and working in confined spaces. Its hydraulic system ensures smooth and precise movements, enabling efficient operation even in challenging conditions. Constructed from durable materials, the extendable boom excavator is built to withstand the rigors of demanding job sites while providing exceptional stability and control. This adaptability not only improves productivity but also enhances safety, making it an essential asset for modern construction and excavation projects.