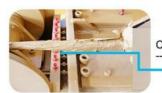

## Double-sided boring lathe

After the excavator boom and arm are assembled, the pins on the boom are drilled to ensure that the pins on the boom are parallel to each other and the cross section of the pin hole is perpendicular to the pin. The double -sided boring machine of the boom makes the hole position more accurate and the quality higher.

Make sure the cross section of the pin hole is perpendicular to the shaft.

#### Make sure the axis is parallel to the axis

Make sure the cross section of the pin hole is perpendicular to the shaft

Premium Welding Wire Jinqiao Welding Wire

Highlights of our telescopic clamshell excavator which excel other suppliers: