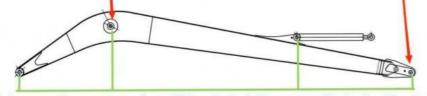

#### Make sure the axis is parallel to the axis

Make sure the cross section of the pin hole is perpendicular to the shaft

Premium Welding Wire Jinqiao Welding Wire

Highlights of our telescopic clamshell excavator which excel other suppliers: