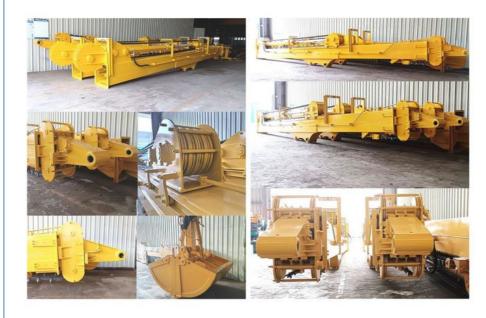

#### More Images

#### 25m 30m 32m Extendable Boom Excavator with Clamshell Bucket with Teeth

#### Introduction of one set extendable boom excavator:

The extendable boom excavator is a versatile and powerful piece of heavy machinery designed to enhance excavation capabilities in various applications. Featuring a boom that can be lengthened or shortened, this excavator allows operators to reach greater depths and heights, making it ideal for tasks such as digging trenches, lifting heavy materials, and working in confined spaces. Its hydraulic system ensures smooth and precise movements, enabling efficient operation even in challenging conditions. Constructed from durable materials, the extendable boom excavator is built to withstand the rigors of demanding job sites while providing exceptional stability and control. This adaptability not only improves productivity but also enhances safety, making it an essential asset for modern construction and excavation projects.