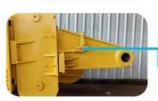

## Double-sided boring lathe

After the excavator boom and arm are assembled, the pins on the boom are drilled to ensure that the pins on the boom are parallel to each other and the cross section of the pin hole is perpendicular to the pin. The double -sided boring machine of the boom makes the hole position more accurate and the quality higher.

Make sure the cross section of the pin hole is perpendicular to the shaft.

#### Make sure the axis is parallel to the axis

Make sure the cross section of the pin hole is perpendicular to the shaft

Premium Welding Wire Jinqiao Welding Wire

Highlights of our telescopic clamshell excavator which excel other suppliers: