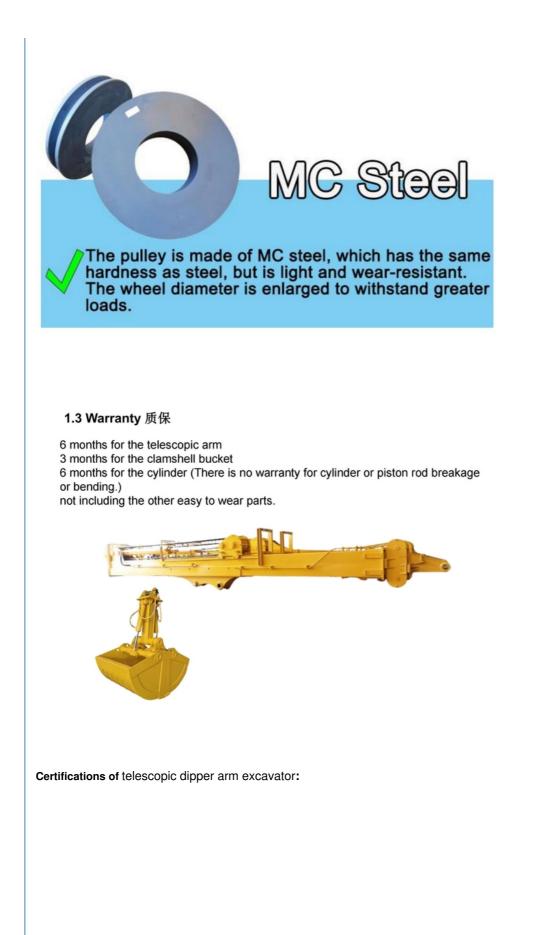

The inner core of the wire rope is a steel core, which has higher tensile strength.

1.2 Details of Three-section telescopic arm 三段式伸缩臂细节



The external hose pulley separates the hose from the wire rope, avoids the friction between the wire rope and the hose, reduces failures, and makes maintenance more convenient



Centralized lubrication system --easy for later maintenance



Stop valve - easy to replace attachments lessen oil leakage



Double oil seal design prevents hydraulic oil from leaking, prolongs the service life of the cylinder



Clamshell bucket adopts double cylinders---less failure rate easy maintenance, not easy leak oil



High-speed Heavy-load Bearings

The bearings are high-speed heavy-load bearings, and the bearings use larger diameters to withstand greater loads.





Kaiping Zhonghe Machinery's introduction: Key word: telescopic dipper arm excavator, excavator long reach arm, excavator long arm, excavator long boom, excavator pile arm pile boom etc

## Introduction of Kaiping Zhonghe Machinery





18000M<sup>2</sup> Steel Structure Workshop with Super Precision Machines

30 senior Designers

| <ol> <li>Full Experienced</li> <li>Professional</li> <li>Honest</li> <li>Consumer-centric</li> <li>Premium Products</li> </ol>                                                                                                                                                                                                                                                     |  |  |  |  |  |
|-------------------------------------------------------------------------