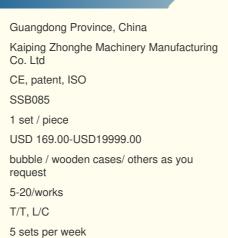

#### 25m 30m 32m Extendable Boom Excavator with Clamshell Bucket with Teeth

#### Introduction of one set extendable boom excavator:

The extendable boom excavator is a versatile and powerful piece of heavy machinery designed to enhance excavation capabilities in various applications. Featuring a boom that can be lengthened or shortened, this excavator allows operators to reach greater depths and heights, making it ideal for tasks such as digging trenches, lifting heavy materials, and working in confined spaces. Its hydraulic system ensures smooth and precise movements, enabling efficient operation even in challenging conditions. Constructed from durable materials, the extendable boom excavator is built to withstand the rigors of demanding job sites while providing exceptional stability and control. This adaptability not only improves productivity but also enhances safety, making it an essential asset for modern construction and excavation projects.