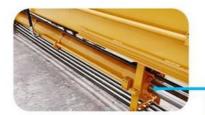

## **Premium Wire Rope**

Xianyang Baoshi Rotary wire rope--can bear larger tension and impact

# Multi-strand Wire Rope

The inner core of the wire rope is a steel core, which has higher tensile strength.

1.2 Details of Three-section telescopic arm 三段式伸缩臂细节

The external hose pulley separates the hose from the wire rope, avoids the friction between the wire rope and the hose, reduces failures, and makes maintenance more convenient