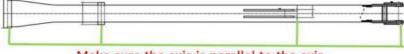

## Double-sided boring lathe

After the excavator boom and arm are assembled, the pins on the boom are drilled to ensure that the pins on the boom are parallel to each other and the cross section of the pin hole is perpendicular to the pin. The double -sided boring machine of the boom makes the hole position more accurate and the quality higher.

Make sure the cross section of the pin hole is perpendicular to the shaft.