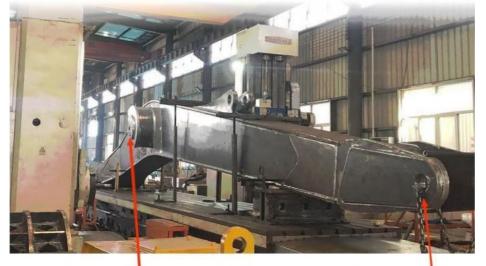

## Double-sided boring lathe

After the excavator boom and arm are assembled, the pins on the boom are drilled to ensure that the pins on the boom are parallel to each other and the cross section of the pin hole is perpendicular to the pin. The double -sided boring machine of the boom makes the hole position more accurate and the quality higher.

Make sure the cross section of the pin hole is perpendicular to the shaft.

#### Make sure the axis is parallel to the axis

Make sure the cross section of the pin hole is perpendicular to the shaft

Premium Welding Wire Jinqiao Welding Wire

Highlights of our telescopic clamshell excavator which excel other suppliers: