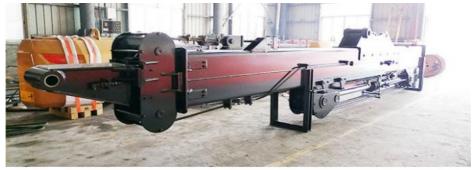

#### **Product Description**

25m 30m 32m Clamshell Telescopic Arm Excavator with Clamshell Bucket with Teeth

#### Introduction of one set clamshell telescopic arm excavator:

The clamshell telescopic arm excavator is an innovative piece of machinery designed for enhanced functionality in excavation and material handling. This specialized excavator features a unique clamshell bucket that opens and closes to efficiently scoop, lift, and transport various materials, making it ideal for tasks like dredging, landscaping, and construction. Its telescopic arm provides extended reach and versatility, allowing operators to access hard-to-reach areas with ease. Built with high-quality materials and advanced hydraulic systems, this excavator ensures smooth operation and precise control, making it an invaluable tool for projects requiring both power and precision. With its ability to adapt to diverse environments, the clamshell telescopic arm excavator significantly improves productivity and efficiency on the job site.

Welcome to send your excavator model to us for double check. Suitable length and model drawing will be sent soon.

Clamshell telescopic arm excavator's Production Details:

- \* High Precision make sure the clamshell telescopic arm excavator is installed on the excavator sutiably
- \* Premium material make the clamshell telescopic arm excavator work high efficiency

  \* Excellent design make the clamshell telescopic arm excavator work stably and high efficiency

Production Details of Three-section telescopic arm

Premium Material---BS900E lighter and stronger

The materials: steel, cylinders, etc are all stored well and keep away from moisture and corrosion