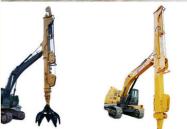

#### **Product Description**

25m 30m 32m Clamshell Telescopic Arm Excavator with Clamshell Bucket with Teeth

#### Introduction of one set clamshell telescopic arm excavator:

The clamshell telescopic arm excavator is an innovative piece of machinery designed for enhanced functionality in excavation and material handling. This specialized excavator features a unique clamshell bucket that opens and closes to efficiently scoop, lift, and transport various materials, making it ideal for tasks like dredging, landscaping, and construction. Its telescopic arm provides extended reach and versatility, allowing operators to access hard-to-reach areas with ease. Built with high-quality materials and advanced hydraulic systems, this excavator ensures smooth operation and precise control, making it an invaluable tool for projects requiring both power and precision. With its ability to adapt to diverse environments, the clamshell telescopic arm excavator significantly improves productivity and efficiency on the job site.

Suitable excavators for clamshell telescopic arm excavator: Sany, hitachi, komatsu, zoomlion, kobelco, etc

Specification detail of one set of clamshell telescopic arm excavator:

| Digging             | Excavator  | Clamshell          |
|---------------------|------------|--------------------|
| Digging<br>Depth(m) |            |                    |
| Depin(III)          | Model(ton) | Bucket(cbm)<br>0.6 |
| . –                 | 20-25T     |                    |
| 14                  |            | 0.4                |
| 16                  |            | 0.4                |
| 18                  |            | 0.4                |
| 20                  | 26-28      | 0.6                |
| 20-22m              | 30-33T     | 1.5cbm             |
|                     | 35-38T     |                    |
| 25m                 | 30-33T     |                    |
|                     | 35-38T     |                    |
|                     | 35-38T     | 2.2cbm             |
|                     | 40-50T     |                    |
| 26-30m              | 36-50T     | 1.5cbm             |
|                     |            | 1.5cbm             |
|                     |            | 2cbm               |
|                     |            | 2cbm               |
|                     |            | 2.2cbm             |
|                     |            | 2.2cbm             |
|                     | 40-50T     | 2.2cbm             |
| 31-32m              | 40-50T     | 2.2cbm             |
|                     |            | 2.5cbm             |