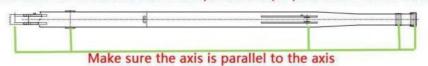

## Double-sided boring lathe

After the excavator boom and arm are assembled, the pins on the boom are drilled to ensure that the pins on the boom are parallel to each other and the cross section of the pin hole is perpendicular to the pin. The double -sided boring machine of the boom makes the hole position more accurate and the quality higher.

Make sure the axis is parallel to the axis

Make sure the cross section of the pin hole is perpendicular to the shaft

Premium Welding Wire Jinqiao Welding Wire

Certifications of clamshell telescopic arm excavator: