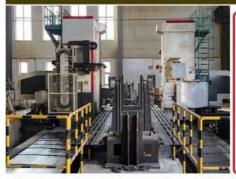

## Double-sided boring lathe

After the excavator boom and arm are assembled, the pins on the boom are drilled to ensure that the pins on the boom are parallel to each other and the cross section of the pin hole is perpendicular to the pin. The double -sided boring machine of the boom makes the hole position more accurate and the quality higher.