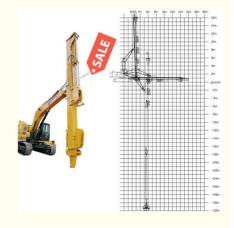

#### **Product Specification**

Material: BS900E, Lighter And Stronger
 Efficiency: High Efficiency, High Effective

Cylinder: High Quality Cylinders, Famous Brand

Cylinders

• Digging Depth(m): 18m 20m 25m 30m 32m

Suitable excavators for clamshell telescopic arm excavator: Sany, hitachi, komatsu, zoomlion, kobelco, etc

Specification detail of one set of clamshell telescopic arm excavator:

| Digging             | Excavator  | Clamshell          |
|---------------------|------------|--------------------|
| Digging<br>Depth(m) |            |                    |
| Depin(III)          | Model(ton) | Bucket(cbm)<br>0.6 |
| . –                 | 20-25T     |                    |
| 14                  |            | 0.4                |
| 16                  |            | 0.4                |
| 18                  |            | 0.4                |
| 20                  | 26-28      | 0.6                |
| 20-22m              | 30-33T     | 1.5cbm             |
|                     | 35-38T     |                    |
| 25m                 | 30-33T     |                    |
|                     | 35-38T     |                    |
|                     | 35-38T     | 2.2cbm             |
|                     | 40-50T     |                    |
| 26-30m              | 36-50T     | 1.5cbm             |
|                     |            | 1.5cbm             |
|                     |            | 2cbm               |
|                     |            | 2cbm               |
|                     |            | 2.2cbm             |
|                     |            | 2.2cbm             |
|                     | 40-50T     | 2.2cbm             |
| 31-32m              | 40-50T     | 2.2cbm             |
|                     |            | 2.5cbm             |