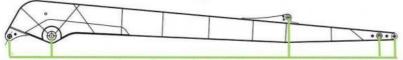

#### Introduction of one set clamshell telescopic arm excavator:

The clamshell telescopic arm excavator is an innovative piece of machinery designed for enhanced functionality in excavation and material handling. This specialized excavator features a unique clamshell bucket that opens and closes to efficiently scoop, lift, and transport various materials, making it ideal for tasks like dredging, landscaping, and construction. Its telescopic arm provides extended reach and versatility, allowing operators to access hard-to-reach areas with ease. Built with high-quality materials and advanced hydraulic systems, this excavator ensures smooth operation and precise control, making it an invaluable tool for projects requiring both power and precision. With its ability to adapt to diverse environments, the clamshell telescopic arm excavator significantly improves productivity and efficiency on the job site.

  \* Excellent design make the clamshell telescopic arm excavator work stably and high efficiency

Production Details of Three-section telescopic arm

Premium Material---BS900E lighter and stronger

The materials: steel, cylinders, etc are all stored well and keep away from moisture and corrosion