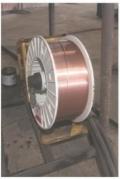

Make sure the axis is parallel to the axis

Make sure the cross section of the pin hole is perpendicular to the shaft

Premium Welding Wire Jinqiao Welding Wire

Certifications of clamshell telescopic arm excavator: