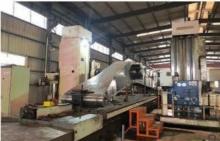

## Double-sided boring lathe

After the excavator boom and arm are assembled, the pins on the boom are drilled to ensure that the pins on the boom are parallel to each other and the cross section of the pin hole is perpendicular to the pin. The double -sided boring machine of the boom makes the hole position more accurate and the quality higher.