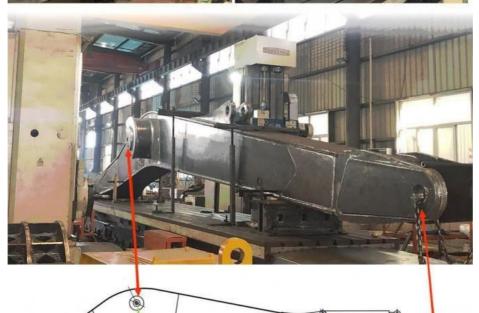

Make sure the axis is parallel to the axis

Make sure the cross section of the pin hole is perpendicular to the shaft

Premium Welding Wire Jinqiao Welding Wire

Certifications of clamshell telescopic arm excavator: