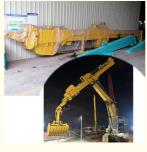

#### **Product Description**

25m 30m 32m Clamshell Telescopic Arm Excavator with Clamshell Bucket with Teeth

#### Introduction of one set clamshell telescopic arm excavator:

The clamshell telescopic arm excavator is an innovative piece of machinery designed for enhanced functionality in excavation and material handling. This specialized excavator features a unique clamshell bucket that opens and closes to efficiently scoop, lift, and transport various materials, making it ideal for tasks like dredging, landscaping, and construction. Its telescopic arm provides extended reach and versatility, allowing operators to access hard-to-reach areas with ease. Built with high-quality materials and advanced hydraulic systems, this excavator ensures smooth operation and precise control, making it an invaluable tool for projects requiring both power and precision. With its ability to adapt to diverse environments, the clamshell telescopic arm excavator significantly improves productivity and efficiency on the job site.