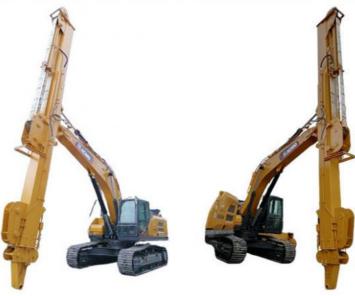

#### **Product Description**

25m 30m 32m Clamshell Telescopic Arm Excavator with Clamshell Bucket with Teeth

#### Introduction of one set clamshell telescopic arm excavator:

The clamshell telescopic arm excavator is an innovative piece of machinery designed for enhanced functionality in excavation and material handling. This specialized excavator features a unique clamshell bucket that opens and closes to efficiently scoop, lift, and transport various materials, making it ideal for tasks like dredging, landscaping, and construction. Its telescopic arm provides extended reach and versatility, allowing operators to access hard-to-reach areas with ease. Built with high-quality materials and advanced hydraulic systems, this excavator ensures smooth operation and precise control, making it an invaluable tool for projects requiring both power and precision. With its ability to adapt to diverse environments, the clamshell telescopic arm excavator significantly improves productivity and efficiency on the job site.

Suitable excavators for clamshell telescopic arm excavator: Sany, hitachi, komatsu, zoomlion, kobelco, etc

Specification detail of one set of clamshell telescopic arm excavator:

| Digging             | Excavator  | Clamshell          |
|---------------------|------------|--------------------|
| Digging<br>Depth(m) |            |                    |
| Depin(III)          | Model(ton) | Bucket(cbm)<br>0.6 |
| . –                 | 20-25T     |                    |
| 14                  |            | 0.4                |
| 16                  |            | 0.4                |
| 18                  |            | 0.4                |
| 20                  | 26-28      | 0.6                |
| 20-22m              | 30-33T     | 1.5cbm             |
|                     | 35-38T     |                    |
| 25m                 | 30-33T     |                    |
|                     | 35-38T     |                    |
|                     | 35-38T     | 2.2cbm             |
|                     | 40-50T     |                    |
| 26-30m              | 36-50T     | 1.5cbm             |
|                     |            | 1.5cbm             |
|                     |            | 2cbm               |
|                     |            | 2cbm               |
|                     |            | 2.2cbm             |
|                     |            | 2.2cbm             |
|                     | 40-50T     | 2.2cbm             |
| 31-32m              | 40-50T     | 2.2cbm             |
|                     |            | 2.5cbm             |