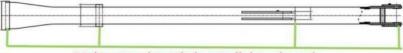

#### **Product Description**

25m 30m 32m Clamshell Telescopic Arm Excavator with Clamshell Bucket with Teeth

#### Introduction of one set clamshell telescopic arm excavator:

The clamshell telescopic arm excavator is an innovative piece of machinery designed for enhanced functionality in excavation and material handling. This specialized excavator features a unique clamshell bucket that opens and closes to efficiently scoop, lift, and transport various materials, making it ideal for tasks like dredging, landscaping, and construction. Its telescopic arm provides extended reach and versatility, allowing operators to access hard-to-reach areas with ease. Built with high-quality materials and advanced hydraulic systems, this excavator ensures smooth operation and precise control, making it an invaluable tool for projects requiring both power and precision. With its ability to adapt to diverse environments, the clamshell telescopic arm excavator significantly improves productivity and efficiency on the job site.