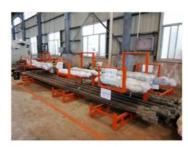

## Double-sided boring lathe

After the excavator boom and arm are assembled, the pins on the boom are drilled to ensure that the pins on the boom are parallel to each other and the cross section of the pin hole is perpendicular to the pin. The double -sided boring machine of the boom makes the hole position more accurate and the quality higher.

Make sure the axis is parallel to the axis

Make sure the cross section of the pin hole is perpendicular to the shaft

Premium Welding Wire Jinqiao Welding Wire

Certifications of clamshell telescopic arm excavator: