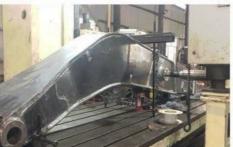

#### Introduction of one set clamshell telescopic arm excavator:

The clamshell telescopic arm excavator is an innovative piece of machinery designed for enhanced functionality in excavation and material handling. This specialized excavator features a unique clamshell bucket that opens and closes to efficiently scoop, lift, and transport various materials, making it ideal for tasks like dredging, landscaping, and construction. Its telescopic arm provides extended reach and versatility, allowing operators to access hard-to-reach areas with ease. Built with high-quality materials and advanced hydraulic systems, this excavator ensures smooth operation and precise control, making it an invaluable tool for projects requiring both power and precision. With its ability to adapt to diverse environments, the clamshell telescopic arm excavator significantly improves productivity and efficiency on the job site.