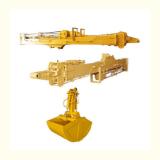

#### **Product Description**

25m 30m 32m Clamshell Telescopic Arm Excavator with Clamshell Bucket with Teeth

#### Introduction of one set clamshell telescopic arm excavator:

The clamshell telescopic arm excavator is an innovative piece of machinery designed for enhanced functionality in excavation and material handling. This specialized excavator features a unique clamshell bucket that opens and closes to efficiently scoop, lift, and transport various materials, making it ideal for tasks like dredging, landscaping, and construction. Its telescopic arm provides extended reach and versatility, allowing operators to access hard-to-reach areas with ease. Built with high-quality materials and advanced hydraulic systems, this excavator ensures smooth operation and precise control, making it an invaluable tool for projects requiring both power and precision. With its ability to adapt to diverse environments, the clamshell telescopic arm excavator significantly improves productivity and efficiency on the job site.

Welcome to send your excavator model to us for double check. Suitable length and model drawing will be sent soon.

Clamshell telescopic arm excavator's Production Details:

- \* High Precision make sure the clamshell telescopic arm excavator is installed on the excavator sutiably
- \* Premium material make the clamshell telescopic arm excavator work high efficiency

  \* Excellent design make the clamshell telescopic arm excavator work stably and high efficiency

Production Details of Three-section telescopic arm

Premium Material---BS900E lighter and stronger

The materials: steel, cylinders, etc are all stored well and keep away from moisture and corrosion