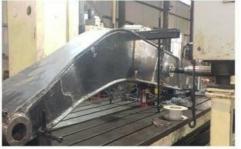

## Double-sided boring lathe

After the excavator boom and arm are assembled, the pins on the boom are drilled to ensure that the pins on the boom are parallel to each other and the cross section of the pin hole is perpendicular to the pin. The double -sided boring machine of the boom makes the hole position more accurate and the quality higher.

Make sure the cross section of the pin hole is perpendicular to the shaft.

#### Make sure the axis is parallel to the axis

Make sure the cross section of the pin hole is perpendicular to the shaft

Premium Welding Wire Jinqiao Welding Wire