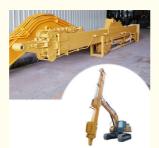

Easy Maintanment

- 18m 20m 25m 30m 32m
  - High Quality Cylinder
- BS900E, Lighter And Stronger
  - Clamshell Bucket Grapple Excavator Telescope, Sand Excavator Telescope, Silt Excavator Telescope

#### 25m 30m 32m Excavator Telescope with Clamshell Bucket with Teeth