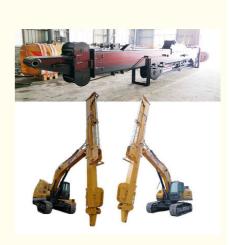

Easy Maintanment

- 18m 20m 25m 30m 32m
  - High Quality Cylinder
- BS900E, Lighter And Stronger
  - Clamshell Bucket Grapple Excavator Telescope, Sand Excavator Telescope, Silt Excavator Telescope

#### 25m 30m 32m Excavator Telescope with Clamshell Bucket with Teeth