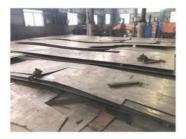

## Double-sided boring lathe

After the excavator boom and arm are assembled, the pins on the boom are drilled to ensure that the pins on the boom are parallel to each other and the cross section of the pin hole is perpendicular to the pin. The double -sided boring machine of the boom makes the hole position more accurate and the quality higher.

Make sure the cross section of the pin hole is perpendicular to the shaft.

#### Make sure the axis is parallel to the axis

Make sure the cross section of the pin hole is perpendicular to the shaft

Premium Welding Wire Jinqiao Welding Wire