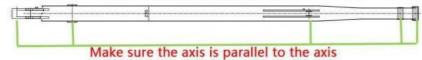

## Double-sided boring lathe

After the excavator boom and arm are assembled, the pins on the boom are drilled to ensure that the pins on the boom are parallel to each other and the cross section of the pin hole is perpendicular to the pin. The double -sided boring machine of the boom makes the hole position more accurate and the quality higher.

Make sure the cross section of the pin hole is perpendicular to the shaft.

#### Make sure the axis is parallel to the axis

Make sure the cross section of the pin hole is perpendicular to the shaft

Premium Welding Wire Jinqiao Welding Wire