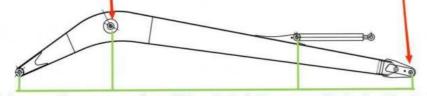

#### 25m 30m 32m Excavator Telescope with Clamshell Bucket with Teeth

#### Introduction of one set excavator telescope:

The telescopic crawler excavator represents a state-of-the-art advancement in excavation and construction machinery, designed to maximize flexibility and operational efficiency. This sophisticated arm comprises several extendable sections, enabling greater reach and depth, making it suitable for diverse tasks, such as trench digging and lifting substantial loads in confined areas. Equipped with a hydraulic system, it delivers fluid and precise movements, allowing operators to control the arm effortlessly and accurately. Built with durability and cutting-edge technology, this telescopic arm not only boosts productivity but also enhances safety on construction sites, positioning it as an essential tool for contemporary excavation endeavors.