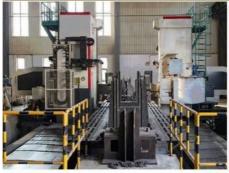

## Double-sided boring lathe

After the excavator boom and arm are assembled, the pins on the boom are drilled to ensure that the pins on the boom are parallel to each other and the cross section of the pin hole is perpendicular to the pin. The double -sided boring machine of the boom makes the hole position more accurate and the quality higher.

Make sure the cross section of the pin hole is perpendicular to the shaft.

#### Make sure the axis is parallel to the axis

Make sure the cross section of the pin hole is perpendicular to the shaft

Premium Welding Wire Jinqiao Welding Wire