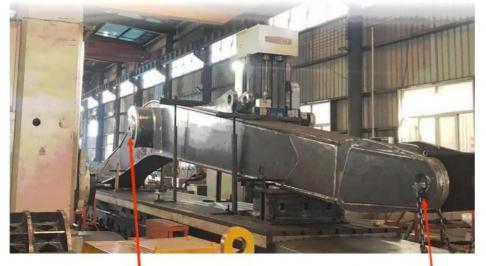

## Double-sided boring lathe

After the excavator boom and arm are assembled, the pins on the boom are drilled to ensure that the pins on the boom are parallel to each other and the cross section of the pin hole is perpendicular to the pin. The double -sided boring machine of the boom makes the hole position more accurate and the quality higher.

Make sure the cross section of the pin hole is perpendicular to the shaft.

#### Make sure the axis is parallel to the axis

Make sure the cross section of the pin hole is perpendicular to the shaft

Premium Welding Wire Jinqiao Welding Wire