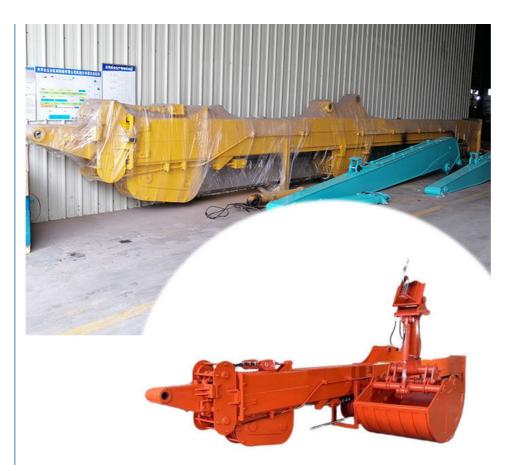

#### 25m 30m 32m Excavator Telescope with Clamshell Bucket with Teeth

#### Introduction of one set excavator telescope:

The telescopic crawler excavator represents a state-of-the-art advancement in excavation and construction machinery, designed to maximize flexibility and operational efficiency. This sophisticated arm comprises several extendable sections, enabling greater reach and depth, making it suitable for diverse tasks, such as trench digging and lifting substantial loads in confined areas. Equipped with a hydraulic system, it delivers fluid and precise movements, allowing operators to control the arm effortlessly and accurately. Built with durability and cutting-edge technology, this telescopic arm not only boosts productivity but also enhances safety on construction sites, positioning it as an essential tool for contemporary excavation endeavors.

Suitable excavators for excavator telescope: Sany, hitachi, komatsu, zoomlion, kobelco, etc