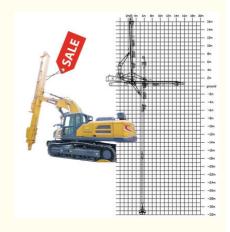

#### Specification detail of one set of telescopic cab excavator.

|          |            | Specification |
|----------|------------|---------------|
| Digging  | Excavator  | Clamshell     |
| Depth(m) | Model(ton) | Bucket(cbm)   |
| 12       | 20-25T     | 0.6           |
| 14       |            | 0.4           |
| 16       |            | 0.4           |
| 18       |            | 0.4           |
| 20       | 26-28      | 0.6           |
| 20-22m   | 30-33T     | 1.5cbm        |
|          | 35-38T     |               |
| 25m      | 30-33T     |               |
|          | 35-38T     |               |
|          | 35-38T     | 2.2cbm        |
|          | 40-50T     |               |
| 26-30m   | 36-50T     | 1.5cbm        |
|          |            | 1.5cbm        |
|          |            | 2cbm          |
|          |            | 2cbm          |
|          |            | 2.2cbm        |
|          |            | 2.2cbm        |
|          | 40-50T     | 2.2cbm        |
| 31-32m   | 40-50T     | 2.2cbm        |
|          |            | 2.5cbm        |