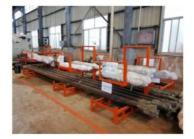

## Double-sided boring lathe

After the excavator boom and arm are assembled, the pins on the boom are drilled to ensure that the pins on the boom are parallel to each other and the cross section of the pin hole is perpendicular to the pin. The double -sided boring machine of the boom makes the hole position more accurate and the quality higher.

Make sure the cross section of the pin hole is perpendicular to the shaft.

#### Make sure the axis is parallel to the axis

Make sure the cross section of the pin hole is perpendicular to the shaft

Premium Welding Wire Jinqiao Welding Wire