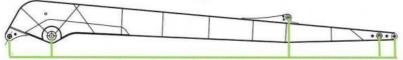

### **Product Description**

25m 30m 32m Excavator Telescopic Arm with Clamshell Bucket with Teeth

#### Introduction of one set excavator telescopic arm:

The excavator telescopic arm is a cutting-edge piece of equipment designed to enhance the versatility and efficiency of excavation and construction tasks. This innovative arm features multiple extendable segments that allow for increased reach and depth, making it ideal for a variety of applications, from digging trenches to lifting heavy materials in tight spaces. Its hydraulic system provides smooth and precise movement, ensuring operators can maneuver the arm with ease and accuracy. With robust construction and advanced technology, the telescopic arm not only improves productivity but also enhances safety on the job site, making it an invaluable asset for modern excavation projects.