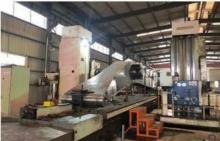

# Double-sided boring lathe

After the excavator boom and arm are assembled, the pins on the boom are drilled to ensure that the pins on the boom are parallel to each other and the cross section of the pin hole is perpendicular to the pin. The double -sided boring machine of the boom makes the hole position more accurate and the quality higher.

Make sure the axis is parallel to the axis

Make sure the cross section of the pin hole is perpendicular to the shaft

Premium Welding Wire Jinqiao Welding Wire