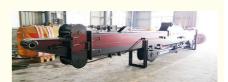

### **Product Description**

25m 30m 32m Excavator Telescopic Arm with Clamshell Bucket with Teeth

#### Introduction of one set excavator telescopic arm:

The excavator telescopic arm is a cutting-edge piece of equipment designed to enhance the versatility and efficiency of excavation and construction tasks. This innovative arm features multiple extendable segments that allow for increased reach and depth, making it ideal for a variety of applications, from digging trenches to lifting heavy materials in tight spaces. Its hydraulic system provides smooth and precise movement, ensuring operators can maneuver the arm with ease and accuracy. With robust construction and advanced technology, the telescopic arm not only improves productivity but also enhances safety on the job site, making it an invaluable asset for modern excavation projects.