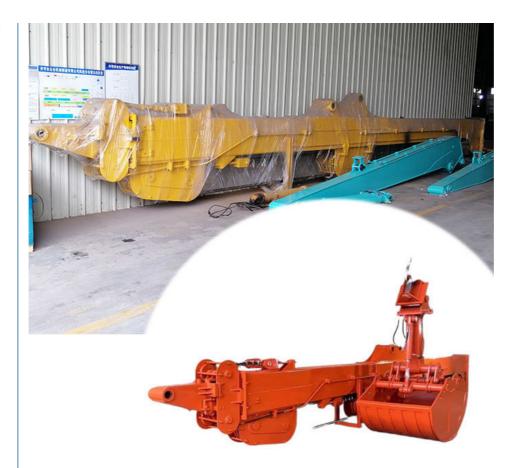

#### More Images

Bucket:

### **Product Description**

25m 30m 32m Excavator Telescopic Arm with Clamshell Bucket with Teeth

#### Introduction of one set excavator telescopic arm:

The excavator telescopic arm is a cutting-edge piece of equipment designed to enhance the versatility and efficiency of excavation and construction tasks. This innovative arm features multiple extendable segments that allow for increased reach and depth, making it ideal for a variety of applications, from digging trenches to lifting heavy materials in tight spaces. Its hydraulic system provides smooth and precise movement, ensuring operators can maneuver the arm with ease and accuracy. With robust construction and advanced technology, the telescopic arm not only improves productivity but also enhances safety on the job site, making it an invaluable asset for modern excavation projects.