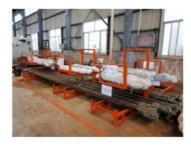

# Double-sided boring lathe

After the excavator boom and arm are assembled, the pins on the boom are drilled to ensure that the pins on the boom are parallel to each other and the cross section of the pin hole is perpendicular to the pin. The double -sided boring machine of the boom makes the hole position more accurate and the quality higher.

Make sure the axis is parallel to the axis

Make sure the cross section of the pin hole is perpendicular to the shaft

Premium Welding Wire Jinqiao Welding Wire