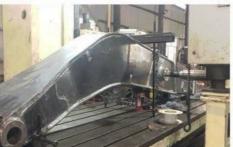

#### Introduction of one set excavator telescopic arm:

The excavator telescopic arm is a cutting-edge piece of equipment designed to enhance the versatility and efficiency of excavation and construction tasks. This innovative arm features multiple extendable segments that allow for increased reach and depth, making it ideal for a variety of applications, from digging trenches to lifting heavy materials in tight spaces. Its hydraulic system provides smooth and precise movement, ensuring operators can maneuver the arm with ease and accuracy. With robust construction and advanced technology, the telescopic arm not only improves productivity but also enhances safety on the job site, making it an invaluable asset for modern excavation projects.