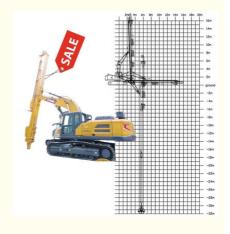

### **Product Specification**

• Material: BS900E, Lighter And Stronger

18m 20m 25m 30m 32m • Digging Depth(m): Maintanment: Easy Maintanment • Efficiency: High Efficiency Clamshell Bucket

· Cylinder: High Quality Cylinder

### **Product Description**

25m 30m 32m Excavator Telescopic Arm with Clamshell Bucket with Teeth