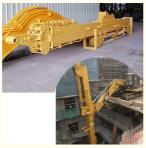

## Telescopic Dipper Arm With Clamshell Bucket With Teeth Use **BS900E**

### **Product Description**

25m 30m 32m Excavator Telescopic Arm with Clamshell Bucket with Teeth

#### Introduction of one set excavator telescopic arm:

The excavator telescopic arm is a cutting-edge piece of equipment designed to enhance the versatility and efficiency of excavation and construction tasks. This innovative arm features multiple extendable segments that allow for increased reach and depth, making it ideal for a variety of applications, from digging trenches to lifting heavy materials in tight spaces. Its hydraulic system provides smooth and precise movement, ensuring operators can maneuver the arm with ease and accuracy. With robust construction and advanced technology, the telescopic arm not only improves productivity but also enhances safety on the job site, making it an invaluable asset for modern excavation projects.