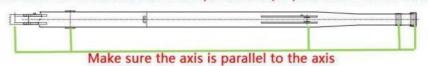

# Double-sided boring lathe

After the excavator boom and arm are assembled, the pins on the boom are drilled to ensure that the pins on the boom are parallel to each other and the cross section of the pin hole is perpendicular to the pin. The double -sided boring machine of the boom makes the hole position more accurate and the quality higher.

Make sure the axis is parallel to the axis

Make sure the cross section of the pin hole is perpendicular to the shaft

Premium Welding Wire Jinqiao Welding Wire