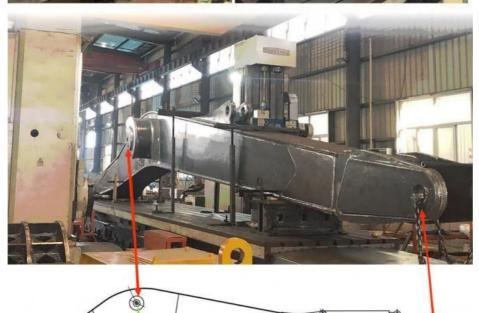

# Double-sided boring lathe

After the excavator boom and arm are assembled, the pins on the boom are drilled to ensure that the pins on the boom are parallel to each other and the cross section of the pin hole is perpendicular to the pin. The double -sided boring machine of the boom makes the hole position more accurate and the quality higher.

Make sure the axis is parallel to the axis

Make sure the cross section of the pin hole is perpendicular to the shaft

Premium Welding Wire Jinqiao Welding Wire