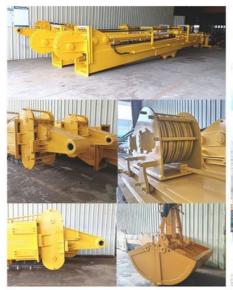

#### More Images

More details of our clamshell telescopic arm excavator:

\* Clamshell bucket \* Telescopic arm \* Pins \*Hoses

Production of our clamshell telescopic arm excavator: \*Standard \* Professional \*Experienced \*Strict

Make sure the cross section of the pin hole is perpendicular to the shaft.

Make sure the axis is parallel to the axis

Make sure the cross section of the pin hole is perpendicular to the shaft

Examples of our clamshell telescopic arm excavator: