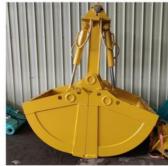

#### **Product Description**

Digging Foundation Pit Telescopic Dipper Arm with Clamshell Bucket Long Reach

More details of our clamshell telescopic arm excavator:

\* Clamshell bucket \* Telescopic arm \* Pins \*Hoses

Production of our clamshell telescopic arm excavator: \*Standard \* Professional \*Experienced \*Strict

#### Clamshell Telescopic Arm Excavator's premium material:

\* BS900E(high strength, lighter and stronger)