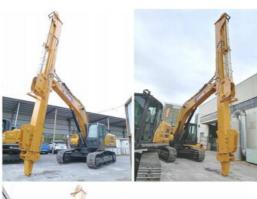

Feedback of 18m three-section telescopic arm for Cat 320

Clients mentioned that the arm works very good. High effective and save energy