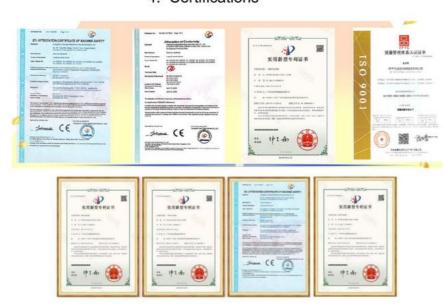

embled, the pins on the boom are drilled to ensure that the pins on the boom are parallel to each other and the cross section of the pin hole is perpendicular to the pin. The double -sided boring machine of the boom makes the hole position more accurate and the quality higher.







Make sure the cross section of the pin hole is perpendicular to the shaft.



Make sure the axis is parallel to the axis



Make sure the cross section of the pin hole is perpendicular to the shaft



Examples of our clamshell telescopic arm excavator:



Feedback of 18m three-section telescopic arm for Cat 320

Clients mentioned that the arm works very good. High effective and save energy

#### **Exhibition We Attended:**













## Introduction of Kaiping Zhonghe Machinery







### 4. Certifications



#### Other Top Picks Clamshell Telescopic Arm Excavator:

**Key word of excavator arm and boom:** excavator long reach arm, excavator arm and boom, telescopic arm, demolition arm, sliding arm, pile arm pile boom etc



Kaiping Zhonghe Machinery is a big Manufacturer of Excavator Long Reach Arm:

Key word of our telescopic excavator arm boom excavator long reach arm:

| telescopic excavator                      |
|-------------------------------------------|
| •                                         |
| excavator telescopic                      |
| telescopic boom arm                       |
| telescopic dipper arm                     |
| excavator telescopic arm dipper stick 28m |
| excavator telescopic boom arm             |
| hitachi excavator telescopic boom         |
| telescopic d