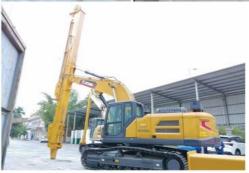

# 20m 25m Telescopic Dipper Arm With Clamshell Bucket Grapple Clamshell Telescopic Arm

#### **Product Specification**

• Digging Depth: 18m 20m 25m 30m 32m

Welding: Premium Welding, Not Easy Cracking
 Suitable Excavators: Hitachi Komatsu Sany Zoomlion Etc

Design: Work Smoothly High Effective Design, Safe

#### Suitable working condition of clamshell telescopic arm excavator:

Digging depth can reach 20m 25m 28m 30m 32m etc

Digging house foundation, foundation pit, narrow places etc. Work high effective, Long Reach, Telescopic, etc