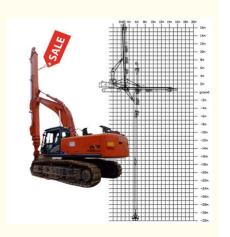

#### **Product Specification**

• Digging Depth: 18m 20m 25m 30m 32m

Welding: Premium Welding, Not Easy Cracking
 Suitable Excavators: Hitachi Komatsu Sany Zoomlion Etc

Design: Work Smoothly High Effective Design, Safe

#### Suitable working condition of clamshell telescopic arm excavator:

Digging depth can reach 20m 25m 28m 30m 32m etc

Digging house foundation, foundation pit, narrow places etc. Work high effective, Long Reach, Telescopic, etc

#### Specification of one set clamshell telescopic arm excavator.

| Excavator (ton) | Max Depth<br>(mm) | Effective Length (mm) | Bucket Capacity (cbm) |
|-----------------|-------------------|-----------------------|-----------------------|
| 6-10            | 10000             | 7600                  | 0.2-0.3               |
| 11-15           | 14000             | 10500                 | 0.4-0.6               |
| 20-30           | 16000             | 12500                 | 0.8-1.5               |
| 30-35           | 20000             | 15500                 | 1.3-1.66              |
| 30-35           | 25000             | 20500                 | 1-1.4                 |
| 40-45           | 25000             | 20500                 | 1.8-2.5               |
| 40-45           | 30000             | 25100                 | 1.4-2                 |