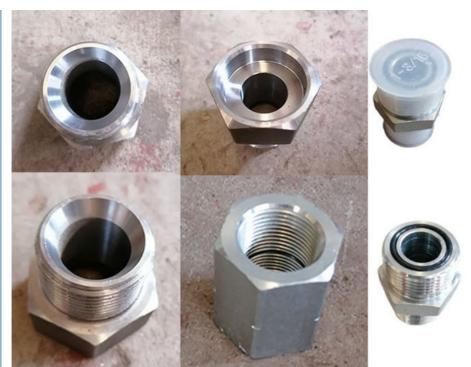

More details of our clamshell telescopic arm excavator:

\* Clamshell bucket \* Telescopic arm \* Pins \*Hoses

Production of our clamshell telescopic arm excavator: \*Standard \* Professional \*Experienced \*Strict