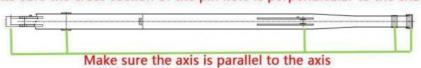

## Double-sided boring lathe

After the excavator boom and arm are assembled, the pins on the boom are drilled to ensure that the pins on the boom are parallel to each other and the cross section of the pin hole is perpendicular to the pin. The double -sided boring machine of the boom makes the hole position more accurate and the quality higher.

Make sure the cross section of the pin hole is perpendicular to the shaft.

Make sure the axis is parallel to the axis

Make sure the cross section of the pin hole is perpendicular to the shaft

Examples of our clamshell telescopic arm excavator: