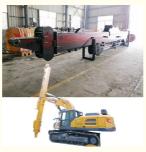

More details of our clamshell telescopic arm excavator:

\* Clamshell bucket \* Telescopic arm \* Pins \*Hoses

Production of our clamshell telescopic arm excavator: \*Standard \* Professional \*Experienced \*Strict

The creation of the telescopic arm excavator is guided by a meticulous process that emphasizes quality and durability. We begin with the careful selection of superior materials, including high-strength steel and advanced hydraulic systems, to achieve outstanding performance and longevity. During the manufacturing stage, we implement precise machining and welding techniques, alongside rigorous quality control protocols to meet industry standards. Our innovative design approaches focus on optimizing the reach and lifting capacity of the telescopic arm while ensuring it maintains balance and stability throughout its operation.