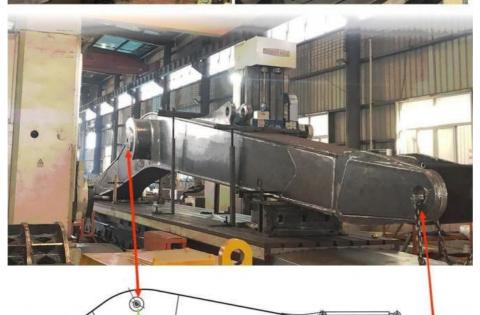

Make sure the cross section of the pin hole is perpendicular to the shaft.

Make sure the axis is parallel to the axis

Make sure the cross section of the pin hole is perpendicular to the shaft

Examples of our clamshell telescopic arm excavator: