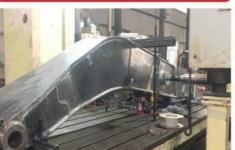

#### **Product Description**

Digging Foundation Pit Telescopic Dipper Arm with Clamshell Bucket Long Reach

#### Suitable working condition of clamshell telescopic arm excavator:

Digging depth can reach 20m 25m 28m 30m 32m etc

Digging house foundation, foundation pit, narrow places etc. Work high effective, Long Reach, Telescopic, etc