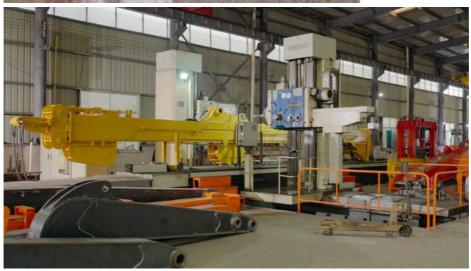

Panel is cut by CNC plasma machine with less deformation

Large floor-standing double-sided boring machine Higher accuracy

Beveling Machine
Every board will be
beveled before being
welded which enhances
the weld bead

## Double-sided boring lathe

After the excavator boom and arm are assembled, the pins on the boom are drilled to ensure that the pins on the boom are parallel to each other and the cross section of the pin hole is perpendicular to the pin. The double -sided boring machine of the boom makes the hole position more accurate and the quality higher.