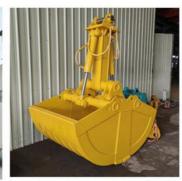

#### **Product Description**

Digging Foundation Pit Telescopic Dipper Arm with Clamshell Bucket Long Reach

#### Suitable working condition of clamshell telescopic arm excavator:

Digging depth can reach 20m 25m 28m 30m 32m etc

Digging house foundation, foundation pit, narrow places etc. Work high effective, Long Reach, Telescopic, etc

More details of our clamshell telescopic arm excavator:

\* Clamshell bucket \* Telescopic arm \* Pins \*Hoses

Production of our clamshell telescopic arm excavator: \*Standard \* Professional \*Experienced \*Strict