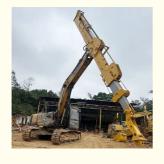

Make sure the cross section of the pin hole is perpendicular to the shaft.

Make sure the axis is parallel to the axis

Make sure the cross section of the pin hole is perpendicular to the shaft

Examples of our clamshell telescopic arm excavator:

Feedback of 18m three-section telescopic arm for Cat 320

Clients mentioned that the arm works very good. High effective and save energy