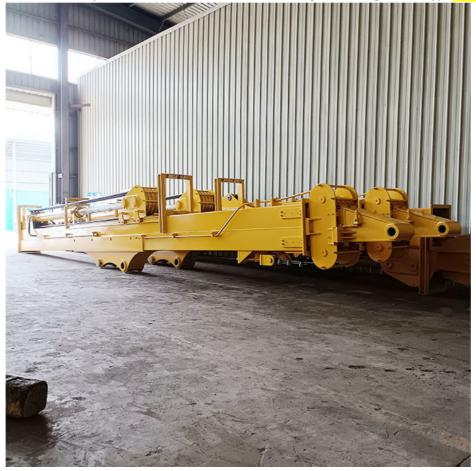

# 20m 25m Telescopic Dipper Arm With Clamshell Bucket Grapple Clamshell Telescopic Arm

#### **Product Description**

Digging Foundation Pit Telescopic Dipper Arm with Clamshell Bucket Long Reach

#### Suitable working condition of clamshell telescopic arm excavator:

Digging depth can reach 20m 25m 28m 30m 32m etc

Digging house foundation, foundation pit, narrow places etc. Work high effective, Long Reach, Telescopic, etc

More details of our clamshell telescopic arm excavator:

\* Clamshell bucket \* Telescopic arm \* Pins \*Hoses

Production of our clamshell telescopic arm excavator: \*Standard \* Professional \*Experienced \*Strict