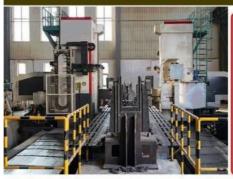

Panel is cut by CNC plasma machine with less deformation

Large floor-standing double-sided boring machine Higher accuracy

Beveling Machine
Every board will be
beveled before being
welded which enhances
the weld bead

## Double-sided boring lathe

After the excavator boom and arm are assembled, the pins on the boom are drilled to ensure that the pins on the boom are parallel to each other and the cross section of the pin hole is perpendicular to the pin. The double -sided boring machine of the boom makes the hole position more accurate and the quality higher.