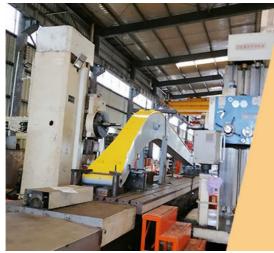

Panel is cut by CNC plasma machine with less deformation

Large floor-standing double-sided boring machine Higher accuracy

Beveling Machine
Every board will be
beveled before being
welded which enhances
the weld bead

## Double-sided boring lathe

After the excavator boom and arm are assembled, the pins on the boom are drilled to ensure that the pins on the boom are parallel to each other and the cross section of the pin hole is perpendicular to the pin. The double -sided boring machine of the boom makes the hole position more accurate and the quality higher.