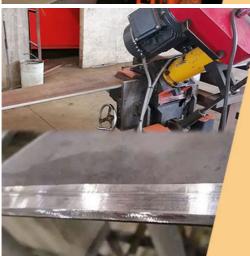

Panel is cut by CNC plasma machine with less deformation

Large floor-standing double-sided boring machine Higher accuracy

Beveling Machine
Every board will be
beveled before being
welded which enhances
the weld bead