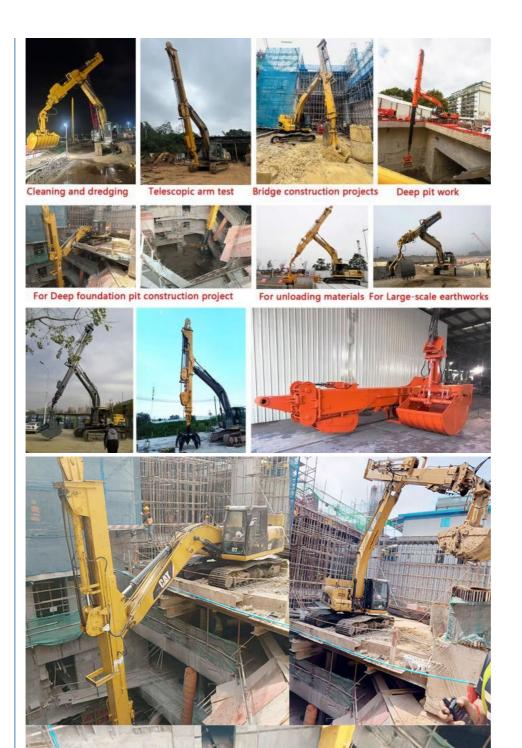

#### Suitable working condition of clamshell telescopic arm excavator:

Digging depth can reach 20m 25m 28m 30m 32m etc

Digging house foundation, foundation pit, narrow places etc. Work high effective, Long Reach, Telescopic, etc

Make sure the cross section of the pin hole is perpendicular to the shaft.

Make sure the axis is parallel to the axis

Make sure the cross section of the pin hole is perpendicular to the shaft

Examples of our clamshell telescopic arm excavator: