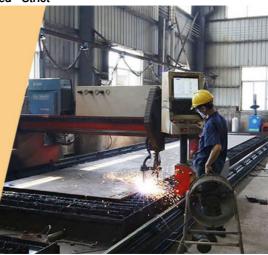

Panel is cut by CNC plasma machine with less deformation

Large floor-standing double-sided boring machine Higher accuracy

Beveling Machine
Every board will be
beveled before being
welded which enhances
the weld bead