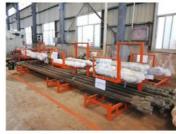

#### **Product Description**

Digging Foundation Pit Telescopic Dipper Arm with Clamshell Bucket Long Reach

#### Suitable working condition of clamshell telescopic arm excavator:

Digging depth can reach 20m 25m 28m 30m 32m etc

Digging house foundation, foundation pit, narrow places etc. Work high effective, Long Reach, Telescopic, etc