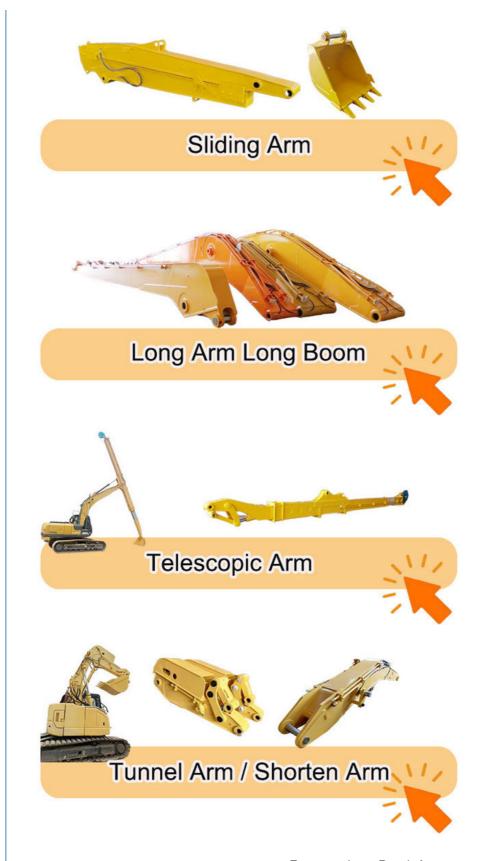

#### Other Top Picks Clamshell Telescopic Arm Excavator:

**Key word of excavator arm and boom:** excavator long reach arm, excavator arm and boom, telescopic arm, demolition arm, sliding arm, pile arm pile boom etc