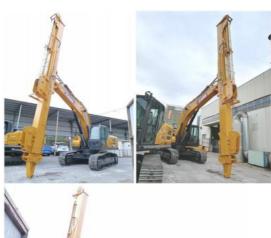

Feedback of 18m three-section telescopic arm for Cat 320

Clients mentioned that the arm works very good. High effective and save energy