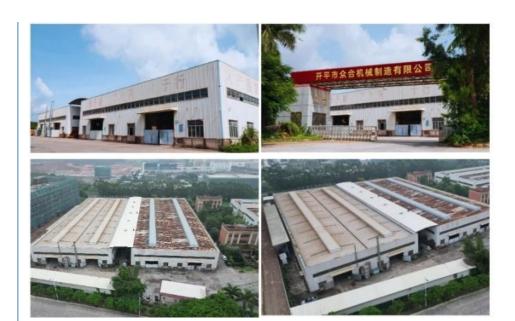

y from moisture and corrosion













# Double-sided boring lathe



After the excavator boom and arm are assembled, the pins on the boom are drilled to ensure that the pins on the boom are parallel to each other and the cross section of the pin hole is perpendicular to the pin. The double -sided boring machine of the boom makes the hole position more accurate and the quality higher.







Make sure the cross section of the pin hole is perpendicular to the shaft.



Make sure the axis is parallel to the axis



Make sure the cross section of the pin hole is perpendicular to the shaft



Examples of our telescopic dipper for excavator:



Feedback of 18m three-section telescopic arm for Cat 320

Clients mentioned that the arm works very good. High effective and save energy













# Introduction of Kaiping Zhonghe Machinery







# 4. Certifications



#### Other Top Picks Excavator long reach arm long reach boom:

Key word: excavator arm and boom, excavator long reach arm, telescopic arm, demolition arm, sliding arm, pile arm pile boom etc



Kaiping Zhonghe Machinery is a big Manufacturer of Excavator Long Arm Long Boom:

# Key word of our telescopic excavator arm boom:

| telescopic excavator                      |
|-------------------------------------------|
| excavator telescopic                      |
| telescopic boom arm                       |
| telescopic dipper arm                     |
| excavator telescopic arm dipper stick 28m |
| excavator telescopic boom arm             |
| hitachi excavator telescopic boom         |
| telescopic dipper