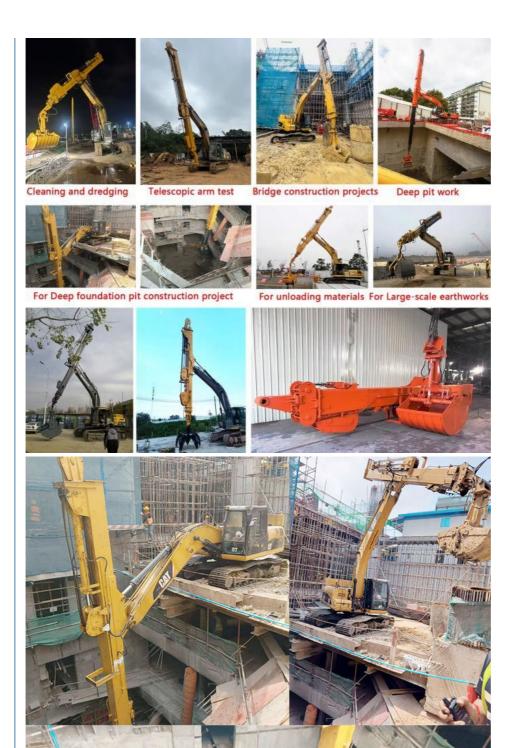

# More Images

Make sure the cross section of the pin hole is perpendicular to the shaft.

Make sure the axis is parallel to the axis

Make sure the cross section of the pin hole is perpendicular to the shaft

Examples of our telescopic dipper for excavator:

Feedback of 18m three-section telescopic arm for Cat 320

Clients mentioned that the arm works very good. High effective and save energy