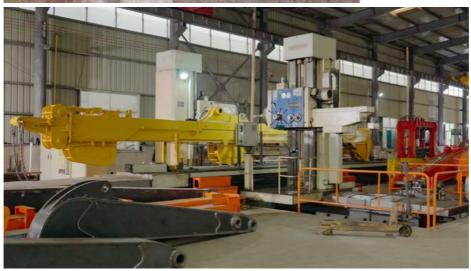

# Double-sided boring lathe

After the excavator boom and arm are assembled, the pins on the boom are drilled to ensure that the pins on the boom are parallel to each other and the cross section of the pin hole is perpendicular to the pin. The double -sided boring machine of the boom makes the hole position more accurate and the quality higher.

Make sure the cross section of the pin hole is perpendicular to the shaft.

Make sure the axis is parallel to the axis

Make sure the cross section of the pin hole is perpendicular to the shaft

Examples of our telescopic dipper for excavator: