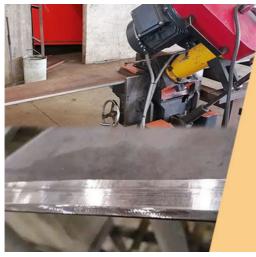

More details of our telescopic dipper for excavator.

Production of our telescopic dipper for excavator: 
\* Professional \*Experienced \*Strict \*Standard

Panel is cut by CNC plasma machine with less deformation

Large floor-standing double-sided boring machine Higher accuracy

Beveling Machine
Every board will be
beveled before being
welded which enhances
the weld bead

The development of the telescopic arm excavator follows a rigorous process that prioritizes quality and durability. We start by selecting top-tier materials, such as high-strength steel and sophisticated hydraulic systems, to ensure exceptional performance and extended lifespan. Throughout the manufacturing phase, we utilize precise machining and welding methods, complemented by stringent quality control measures to ensure compliance with industry standards. Our innovative design strategies for the telescopic arm aim to enhance both its reach and lifting capacity while ensuring that the arm remains balanced and stable during operation.