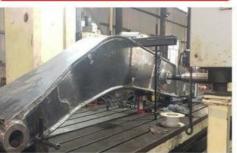

More details of our telescopic dipper for excavator.

Production of our telescopic dipper for excavator: 
\* Professional \*Experienced \*Strict \*Standard

Panel is cut by CNC plasma machine with less deformation

Large floor-standing double-sided boring machine Higher accuracy

Beveling Machine
Every board will be
beveled before being
welded which enhances
the weld bead

The development of the telescopic arm excavator follows a rigorous process that prioritizes quality and durability. We start by selecting top-tier materials, such as high-strength steel and sophisticated hydraulic systems, to ensure exceptional performance and extended lifespan. Throughout the manufacturing phase, we utilize precise machining and welding methods, complemented by stringent quality control measures to ensure compliance with industry standards. Our innovative design strategies for the telescopic arm aim to enhance both its reach and lifting capacity while ensuring that the arm remains balanced and stable during operation.