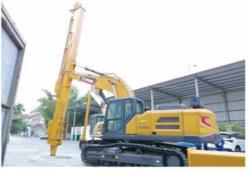

# 30m 32m Telescopic Dipper Arm With Clamshell Bucket Grapple

# Digging Foundation Pit Telescopic Dipper Arm with Clamshell Bucket Long Reach

#### Suitable working condition of excavator telescopic arm dipper stick 28m:

Digging depth can reach 28m

Digging house foundation, foundation pit, narrow places etc. Work high effective, stably, smoothly