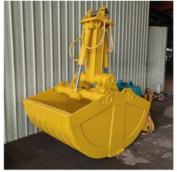

# 30m 32m Telescopic Dipper Arm With Clamshell Bucket Grapple

# Digging Foundation Pit Telescopic Dipper Arm with Clamshell Bucket Long Reach