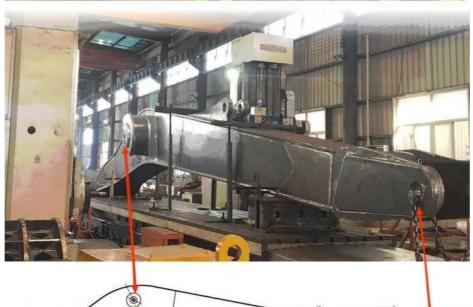

# Double-sided boring lathe

After the excavator boom and arm are assembled, the pins on the boom are drilled to ensure that the pins on the boom are parallel to each other and the cross section of the pin hole is perpendicular to the pin. The double -sided boring machine of the boom makes the hole position more accurate and the quality higher.

Make sure the cross section of the pin hole is perpendicular to the shaft.

Make sure the axis is parallel to the axis

Make sure the cross section of the pin hole is perpendicular to the shaft

Examples of our telescopic dipper for excavator: