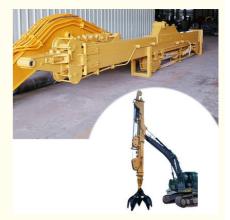

# Digging Foundation Pit Telescopic Dipper Arm with Clamshell Bucket Long Reach

#### Specification of one set excavator telescopic arm dipper stick 28m:

The one set excavator telescopic arm dipper stick, with an impressive reach of 28 meters, is engineered for exceptional performance and versatility in various excavation tasks. Constructed from high-strength steel, this dipper stick is designed to withstand rigorous conditions while maintaining structural integrity. The hydraulic system of telescopic dipper allows for smooth extension and retraction, enabling operators to access hard-to-reach areas with ease. The innovative design of telescopic dipper maximizes both lifting capacity and operational efficiency, making excavator telescopic arm china hitachian invaluable asset for large-scale construction and earthmoving projects. With meticulous attention to detail, this excavator telescopic dipper stick ensures reliability and effectiveness in demanding environments.