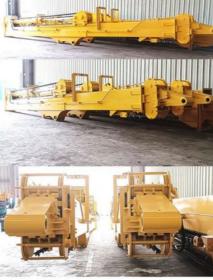

#### Specification of one set excavator telescopic arm dipper stick 28m:

The one set excavator telescopic arm dipper stick, with an impressive reach of 28 meters, is engineered for exceptional performance and versatility in various excavation tasks. Constructed from high-strength steel, this dipper stick is designed to withstand rigorous conditions while maintaining structural integrity. The hydraulic system of telescopic dipper allows for smooth extension and retraction, enabling operators to access hard-to-reach areas with ease. The innovative design of telescopic dipper maximizes both lifting capacity and operational efficiency, making excavator telescopic arm china hitachian invaluable asset for large-scale construction and earthmoving projects. With meticulous attention to detail, this excavator telescopic dipper stick ensures reliability and effectiveness in demanding environments.

Make sure the cross section of the pin hole is perpendicular to the shaft.

Make sure the axis is parallel to the axis

Make sure the cross section of the pin hole is perpendicular to the shaft

Examples of our telescopic dipper for excavator: