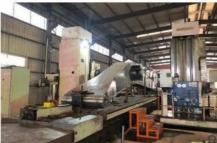

Large floor-standing double-sided boring machine Higher accuracy

Beveling Machine
Every board will be
beveled before being
welded which enhances
the weld bead

The development of the telescopic arm excavator follows a rigorous process that prioritizes quality and durability. We start by selecting top-tier materials, such as high-strength steel and sophisticated hydraulic systems, to ensure exceptional performance and extended lifespan. Throughout the manufacturing phase, we utilize precise machining and welding methods, complemented by stringent quality control measures to ensure compliance with industry standards. Our innovative design strategies for the telescopic arm aim to enhance both its reach and lifting capacity while ensuring that the arm remains balanced and stable during operation.

# Double-sided boring lathe

After the excavator boom and arm are assembled, the pins on the boom are drilled to ensure that the pins on the boom are parallel to each other and the cross section of the pin hole is perpendicular to the pin. The double -sided boring machine of the boom makes the hole position more accurate and the quality higher.