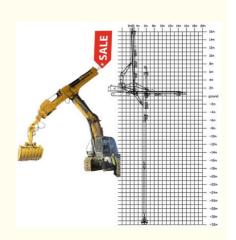

# 30m 32m Telescopic Dipper Arm With Clamshell Bucket Grapple

# **Product Specification**

Welding: Premium Welding, Not Easy Cracking

• Digging Depth: 18m 20m 25m 30m 32m

Design: Work Smoothly High Effective Design, Safe

And Stable, Telescopic Long Reach

Suitable Excavators: Hitachi Komatsu Sany Etc
 Cylinders: High Quality Cylinders

#### Suitable working condition of excavator telescopic arm dipper stick 28m:

Digging depth can reach 28m

Digging house foundation, foundation pit, narrow places etc. Work high effective, stably, smoothly