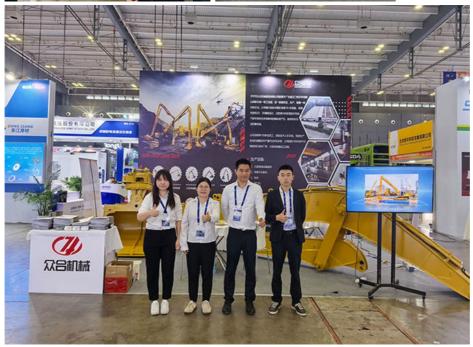

way from moisture and corrosion













# Double-sided boring lathe



After the excavator boom and arm are assembled, the pins on the boom are drilled to ensure that the pins on the boom are parallel to each other and the cross section of the pin hole is perpendicular to the pin. The double -sided boring machine of the boom makes the hole position more accurate and the quality higher.







Make sure the cross section of the pin hole is perpendicular to the shaft.



Make sure the axis is parallel to the axis



Make sure the cross section of the pin hole is perpendicular to the shaft



Examples of our telescopic dipper for excavator:



Feedback of 18m three-section telescopic arm for Cat 320

Clients mentioned that the arm works very good. High effective and save energy













# Introduction of Kaiping Zhonghe Machinery







# 4. Certifications



#### Other Top Picks Excavator long reach arm long reach boom:

Key word: excavator arm and boom, excavator long reach arm, telescopic arm, demolition arm, sliding arm, pile arm pile boom etc



Kaiping Zhonghe Machinery is a big Manufacturer of Excavator Long Arm Long Boom:

# Key word of our telescopic excavator arm boom:

| telescopic excavator                      |
|-------------------------------------------|
| excavator telescopic                      |
| telescopic boom arm                       |
| telescopic dipper arm                     |
| excavator telescopic arm dipper stick 28m |
| excavator telescopic boom arm             |
| hitachi excavator telescopic boom         |
| telescopic dipper