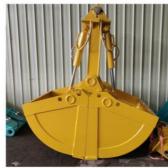

# 30m 32m Telescopic Dipper Arm With Clamshell Bucket Grapple

# Digging Foundation Pit Telescopic Dipper Arm with Clamshell Bucket Long Reach