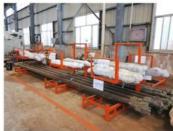

# Double-sided boring lathe

After the excavator boom and arm are assembled, the pins on the boom are drilled to ensure that the pins on the boom are parallel to each other and the cross section of the pin hole is perpendicular to the pin. The double -sided boring machine of the boom makes the hole position more accurate and the quality higher.

Make sure the cross section of the pin hole is perpendicular to the shaft.

Make sure the axis is parallel to the axis

Make sure the cross section of the pin hole is perpendicular to the shaft

Examples of our telescopic dipper for excavator: