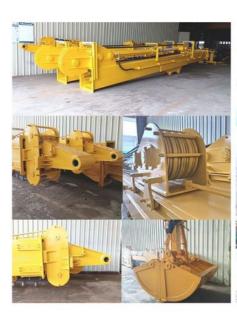

# Digging Foundation Pit Telescopic Dipper Arm with Clamshell Bucket Long Reach

#### Suitable working condition of excavator telescopic arm dipper stick 28m:

Digging depth can reach 28m

Digging house foundation, foundation pit, narrow places etc. Work high effective, stably, smoothly

#### Specification of one set excavator telescopic arm dipper stick 28m:

The one set excavator telescopic arm dipper stick, with an impressive reach of 28 meters, is engineered for exceptional performance and versatility in various excavation tasks. Constructed from high-strength steel, this dipper stick is designed to withstand rigorous conditions while maintaining structural integrity. The hydraulic system of telescopic dipper allows for smooth extension and retraction, enabling operators to access hard-to-reach areas with ease. The innovative design of telescopic dipper maximizes both lifting capacity and operational efficiency, making excavator telescopic arm china hitachian invaluable asset for large-scale construction and earthmoving projects. With meticulous attention to detail, this excavator telescopic dipper stick ensures reliability and effectiveness in demanding environments.