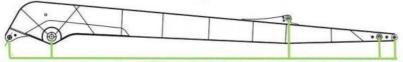

# 30m 32m Telescopic Dipper Arm With Clamshell Bucket Grapple

# Digging Foundation Pit Telescopic Dipper Arm with Clamshell Bucket Long Reach

#### Suitable working condition of excavator telescopic arm dipper stick 28m:

Digging depth can reach 28m

Digging house foundation, foundation pit, narrow places etc. Work high effective, stably, smoothly