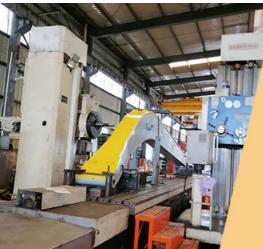

Large floor-standing double-sided boring machine Higher accuracy

Beveling Machine
Every board will be
beveled before being
welded which enhances
the weld bead

The development of the telescopic arm excavator follows a rigorous process that prioritizes quality and durability. We start by selecting top-tier materials, such as high-strength steel and sophisticated hydraulic systems, to ensure exceptional performance and extended lifespan. Throughout the manufacturing phase, we utilize precise machining and welding methods, complemented by stringent quality control measures to ensure compliance with industry standards. Our innovative design strategies for the telescopic arm aim to enhance both its reach and lifting capacity while ensuring that the arm remains balanced and stable during operation.

# Double-sided boring lathe

After the excavator boom and arm are assembled, the pins on the boom are drilled to ensure that the pins on the boom are parallel to each other and the cross section of the pin hole is perpendicular to the pin. The double -sided boring machine of the boom makes the hole position more accurate and the quality higher.