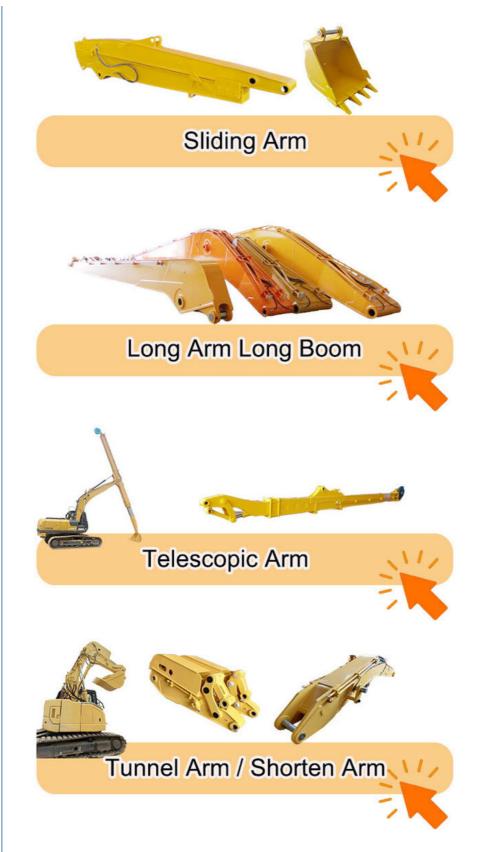

#### Other Top Picks Excavator long reach arm long reach boom:

Key word: excavator arm and boom, excavator long reach arm, telescopic arm, demolition arm, sliding arm, pile arm pile boom etc

Kaiping Zhonghe Machinery is a big Manufacturer of Excavator Long Arm Long Boom: