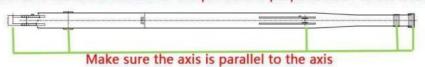

# Double-sided boring lathe

After the excavator boom and arm are assembled, the pins on the boom are drilled to ensure that the pins on the boom are parallel to each other and the cross section of the pin hole is perpendicular to the pin. The double -sided boring machine of the boom makes the hole position more accurate and the quality higher.

Make sure the cross section of the pin hole is perpendicular to the shaft.

Make sure the axis is parallel to the axis

Make sure the cross section of the pin hole is perpendicular to the shaft

Examples of our telescopic dipper for excavator: