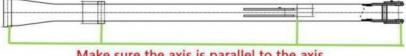

Make sure the cross section of the pin hole is perpendicular to the shaft.

Make sure the axis is parallel to the axis

Make sure the cross section of the pin hole is perpendicular to the shaft

Examples of our telescopic dipper arm: