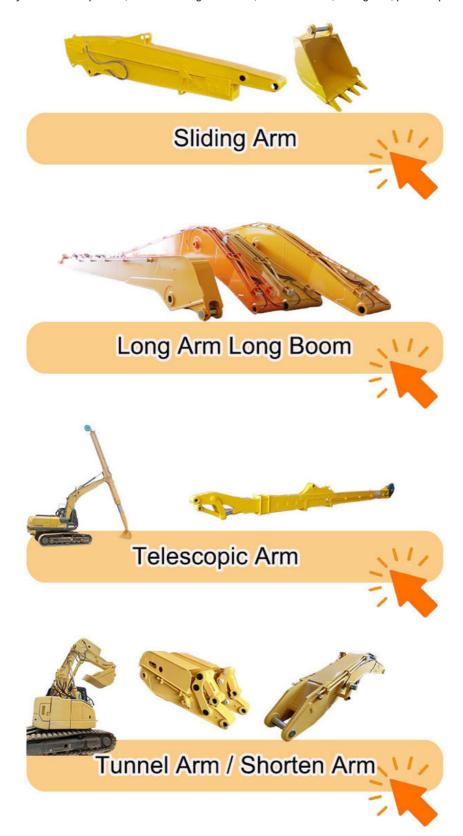

# 4. Certifications

Other Top Picks Excavator long reach arms and booms:

Key word: telescopic arm, excavator long reach arm, demolition arm, sliding arm, pile arm pile boom:

Contact details of Our Sales Manager of Excavator Arms and Booms--Excavator Long reach arm: