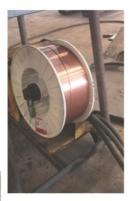

- \* high quality connectors:make sure the telescopic dipper arm not easy oil leakage
- \* premium welding wires: make sure the telescopic dipper arm not easy cracking
  \* excellent BS900E material: make sure the telescopic dipper arm lighter and stronger, high effective, work stably and smoothly

Premium Welding Wire Jinqiao Welding Wire