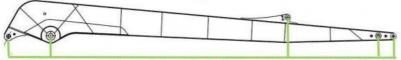

Make sure the cross section of the pin hole is perpendicular to the shaft.

Make sure the axis is parallel to the axis

Make sure the cross section of the pin hole is perpendicular to the shaft

Examples of our telescopic dipper arm: