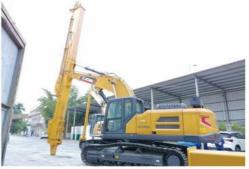

# Telescopic Dipper Arm Use BS900E Better Welding Wire Long Reach

# **Product Specification**

Design: High Effective Design, Safe And Stable

Digging Depth: 18m 20m 25m 30m 32m
 Material: BS900E, Lighter And Stronger
 Suitable Excavators: Hitachi Komatsu Sany Zoomlion Etc

# **Product Description**

Lighter Stronger Telescopic Dipper Arm with Clamshell Bucket / Grapple

#### Suitable for various excavators:

\*Sany hitachi komatsu zoomlion kobelco etc