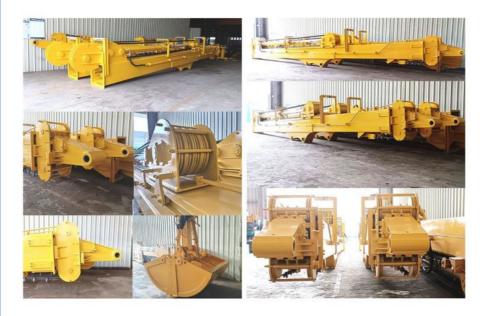

# More Images

#### Production of our telescopic dipper arm:

The production of our excavator clamshell telescopic boom is defined by a meticulous approach that emphasizes strength and efficiency. Each telescopic boom for excavator begins with the careful selection of premium materials engineered to endure demanding operational conditions. The manufacturing process of telescopic dipper arm employs advanced techniques, including precision fabrication and robust welding, ensuring that every component of the hydraulic telescoping boom adheres to rigorous performance standards. After assembly, the telescopic dipper arm undergoes comprehensive testing to validate its functionality and durability. This rigorous attention to detail not only enhances the operational capabilities of the hydraulic telescoping excavator boom but also guarantees its reliability across a diverse range of excavation tasks, establishing telescopic dipper arm as an essential tool for any construction project.

Make sure the cross section of the pin hole is perpendicular to the shaft.

Make sure the axis is parallel to the axis

Make sure the cross section of the pin hole is perpendicular to the shaft

Examples of our telescopic dipper arm: