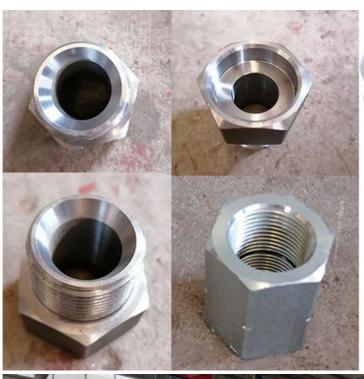

- \* high quality connectors:make sure the telescopic dipper arm not easy oil leakage
- \* premium welding wires: make sure the telescopic dipper arm not easy cracking
  \* excellent BS900E material: make sure the telescopic dipper arm lighter and stronger, high effective, work stably and smoothly