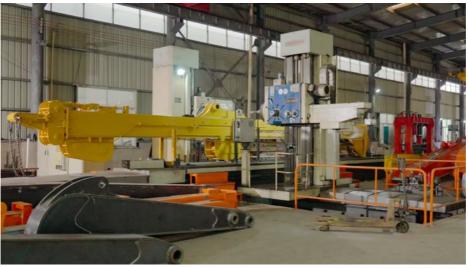

Large floor-standing double-sided boring machine Higher accuracy

**Beveling Machine** Every board will be beveled before being welded which enhances the weld bead

The Telescopic Dipper Arm Using High Qulity Materials:

# Double-sided boring lathe

After the excavator boom and arm are assembled, the pins on the boom are drilled to ensure that the pins on the boom are parallel to each other and the cross section of the pin hole is perpendicular to the pin. The double -sided boring machine of the boom makes the hole position more accurate and the quality higher.