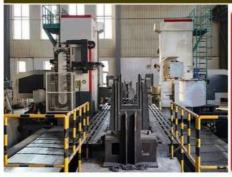

# Double-sided boring lathe

After the excavator boom and arm are assembled, the pins on the boom are drilled to ensure that the pins on the boom are parallel to each other and the cross section of the pin hole is perpendicular to the pin. The double -sided boring machine of the boom makes the hole position more accurate and the quality higher.

Make sure the cross section of the pin hole is perpendicular to the shaft.

Make sure the axis is parallel to the axis

Make sure the cross section of the pin hole is perpendicular to the shaft

Examples of our telescopic dipper arm: