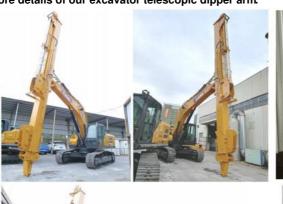

Welcome to send your excavator model to us for recommending suitable length. Whatsapp: +86 13822325403

More details of our excavator telescopic dipper arm:

#### Production of our telescopic dipper arm:

The production of our excavator clamshell telescopic boom is defined by a meticulous approach that emphasizes strength and efficiency. Each telescopic boom for excavator begins with the careful selection of premium materials engineered to endure demanding operational conditions. The manufacturing process of telescopic dipper arm employs advanced techniques, including precision fabrication and robust welding, ensuring that every component of the hydraulic telescoping boom adheres to rigorous performance standards. After assembly, the telescopic dipper arm undergoes comprehensive testing to validate its functionality and durability. This rigorous attention to detail not only enhances the operational capabilities of the hydraulic telescoping excavator boom but also guarantees its reliability across a diverse range of excavation tasks, establishing telescopic dipper arm as an essential tool for any construction project.