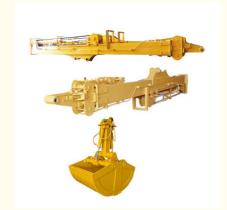

# **Product Description**

Lighter Stronger Telescopic Dipper Arm with Clamshell Bucket / Grapple

#### One set of our telescopic dipper arm include:

\* One premium telescopic arm \* One Clamshell Bucket \*Pins \*High pressure hoses