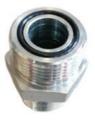

- \* high quality connectors:make sure the telescopic dipper arm not easy oil leakage
- \* premium welding wires: make sure the telescopic dipper arm not easy cracking
  \* excellent BS900E material: make sure the telescopic dipper arm lighter and stronger, high effective, work stably and smoothly