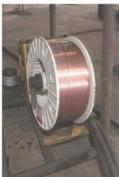

on to detail not only enhances the operational capabilities of the hydraulic telescoping excavator boom but also guarantees its reliability across a diverse range of excavation tasks, establishing telescopic dipper arm as an essential tool for any construction project.





Large floor-standing double-sided boring machine Higher accuracy



**Beveling Machine** Every board will be beveled before being welded which enhances the weld bead

The Telescopic Dipper Arm Using High Qulity Materials:

- \* high quality connectors:make sure the telescopic dipper arm not easy oil leakage
- \* premium welding wires: make sure the telescopic dipper arm not easy cracking
  \* excellent BS900E material: make sure the telescopic dipper arm lighter and stronger, high effective, work stably and smoothly





Premium Welding Wire Jinqiao Welding Wire









# Double-sided boring lathe



After the excavator boom and arm are assembled, the pins on the boom are drilled to ensure that the pins on the boom are parallel to each other and the cross section of the pin hole is perpendicular to the pin. The double -sided boring machine of the boom makes the hole position more accurate and the quality higher.









Make sure the cross section of the pin hole is perpendicular to the shaft.



Make sure the axis is parallel to the axis



Make sure the cross section of the pin hole is perpendicular to the shaft



Examples of our telescopic dipper arm:



Feedback of 18m three-section telescopic arm for Cat 320

Clients mentioned that the arm works very good. High effective and save energy

Kaiping