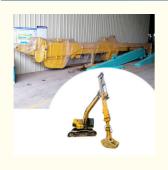

#### Production of our telescopic dipper arm:

The production of our excavator clamshell telescopic boom is defined by a meticulous approach that emphasizes strength and efficiency. Each telescopic boom for excavator begins with the careful selection of premium materials engineered to endure demanding operational conditions. The manufacturing process of telescopic dipper arm employs advanced techniques, including precision fabrication and robust welding, ensuring that every component of the hydraulic telescoping boom adheres to rigorous performance standards. After assembly, the telescopic dipper arm undergoes comprehensive testing to validate its functionality and durability. This rigorous attention to detail not only enhances the operational capabilities of the hydraulic telescoping excavator boom but also guarantees its reliability across a diverse range of excavation tasks, establishing telescopic dipper arm as an essential tool for any construction project.