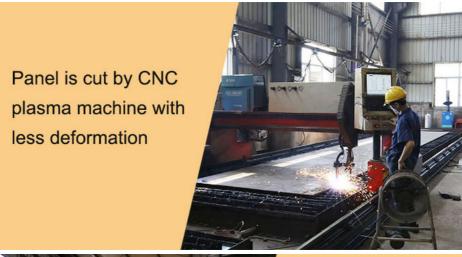

cy. Each telescopic boom for excavator begins with the careful selection of premium materials engineered to endure demanding operational conditions. The manufacturing process of telescopic dipper arm employs advanced techniques, including precision fabrication and robust welding, ensuring that every component of the hydraulic telescoping boom adheres to rigorous performance standards. After assembly, the telescopic dipper arm undergoes comprehensive testing to validate its functionality and durability. This rigorous attention to detail not only enhances the operational capabilities of the hydraulic telescoping excavator boom but also guarantees its reliability across a diverse range of excavation tasks, establishing telescopic dipper arm as an essential tool for any construction project.





Large floor-standing double-sided boring machine Higher accuracy



**Beveling Machine** Every board will be beveled before being welded which enhances the weld bead

The Telescopic Dipper Arm Using High Qulity Materials:

- \* high quality connectors:make sure the telescopic dipper arm not easy oil leakage
- \* premium welding wires: make sure the telescopic dipper arm not easy cracking
  \* excellent BS900E material: make sure the telescopic dipper arm lighter and stronger, high effective, work stably and smoothly





Premium Welding Wire Jinqiao Welding Wire









# Double-sided boring lathe



After the excavator boom and arm are assembled, the pins on the boom are drilled to ensure that the pins on the boom are parallel to each other and the cross section of the pin hole is pe