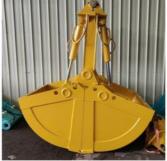

# **Product Description**

Lighter Stronger Telescopic Dipper Arm with Clamshell Bucket / Grapple

#### One set of our telescopic dipper arm include:

\* One premium telescopic arm \* One Clamshell Bucket \*Pins \*High pressure hoses

#### Specification of one set telescopic dipper arm telescopic excavator:

| Suitable<br>Excavator<br>(ton) | Max Digging<br>Depth<br>(mm) | Effective Length (mm) | Clamshell Bucket Capacity (cbm) |
|--------------------------------|------------------------------|-----------------------|---------------------------------|
| 6-10                           | 10000                        | 7600                  | 0.2-0.3                         |
| 11-15                          | 14000                        | 10500                 | 0.4-0.6                         |
| 20-30                          | 16000                        | 12500                 | 0.8-1.5                         |
| 30-35                          | 20000                        | 15500                 | 1.3-1.66                        |
| 30-35                          | 25000                        | 20500                 | 1-1.4                           |
| 40-45                          | 25000                        | 20500                 | 1.8-2.5                         |
| 40-45                          | 30000                        | 25100                 | 1.4-2                           |