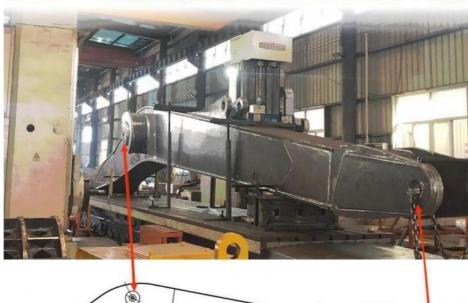

# Double-sided boring lathe

After the excavator boom and arm are assembled, the pins on the boom are drilled to ensure that the pins on the boom are parallel to each other and the cross section of the pin hole is perpendicular to the pin. The double -sided boring machine of the boom makes the hole position more accurate and the quality higher.