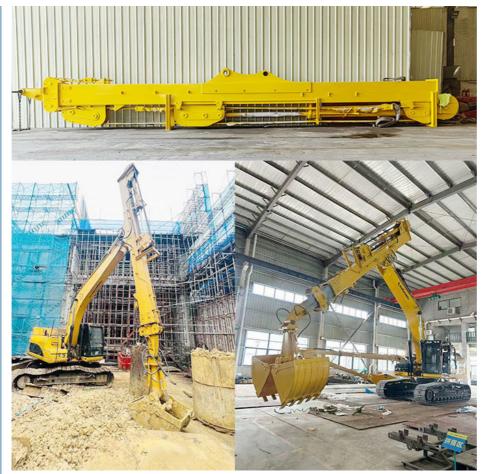

# More Images

# **Product Description**

Lighter Stronger Telescopic Dipper Arm with Clamshell Bucket / Grapple

#### One set of our telescopic dipper arm include:

\* One premium telescopic arm \* One Clamshell Bucket \*Pins \*High pressure hoses

#### Specification of one set telescopic dipper arm telescopic excavator:

| Suitable<br>Excavator<br>(ton) | Max Digging<br>Depth<br>(mm) | Effective Length (mm) | Clamshell Bucket Capacity (cbm) |
|--------------------------------|------------------------------|-----------------------|---------------------------------|
| 6-10                           | 10000                        | 7600                  | 0.2-0.3                         |
| 11-15                          | 14000                        | 10500                 | 0.4-0.6                         |
| 20-30                          | 16000                        | 12500                 | 0.8-1.5                         |
| 30-35                          | 20000                        | 15500                 | 1.3-1.66                        |
| 30-35                          | 25000                        | 20500                 | 1-1.4                           |
| 40-45                          | 25000                        | 20500                 | 1.8-2.5                         |
| 40-45                          | 30000                        | 25100                 | 1.4-2                           |