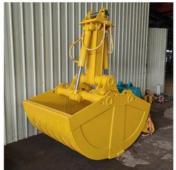

#### One set of our telescopic dipper arm include:

\* One premium telescopic arm \* One Clamshell Bucket \*Pins \*High pressure hoses

#### Specification of one set telescopic dipper arm telescopic excavator:

| Suitable<br>Excavator<br>(ton) | Max Digging<br>Depth<br>(mm) | Effective Length (mm) | Clamshell Bucket Capacity (cbm) |
|--------------------------------|------------------------------|-----------------------|---------------------------------|
| 6-10                           | 10000                        | 7600                  | 0.2-0.3                         |
| 11-15                          | 14000                        | 10500                 | 0.4-0.6                         |
| 20-30                          | 16000                        | 12500                 | 0.8-1.5                         |
| 30-35                          | 20000                        | 15500                 | 1.3-1.66                        |
| 30-35                          | 25000                        | 20500                 | 1-1.4                           |
| 40-45                          | 25000                        | 20500                 | 1.8-2.5                         |
| 40-45                          | 30000                        | 25100                 | 1.4-2                           |