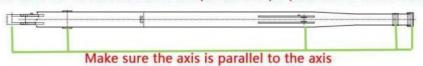

# Double-sided boring lathe

After the excavator boom and arm are assembled, the pins on the boom are drilled to ensure that the pins on the boom are parallel to each other and the cross section of the pin hole is perpendicular to the pin. The double -sided boring machine of the boom makes the hole position more accurate and the quality higher.

Make sure the cross section of the pin hole is perpendicular to the shaft.

Make sure the axis is parallel to the axis

Make sure the cross section of the pin hole is perpendicular to the shaft

Examples of our telescopic dipper arm: