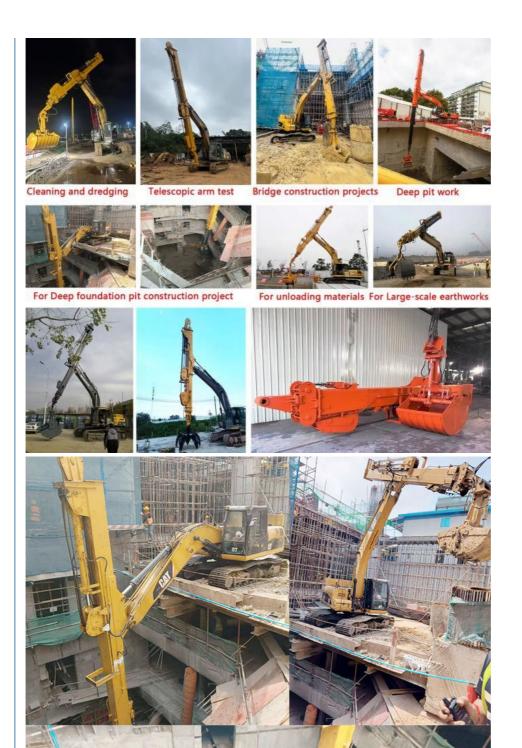

Make sure the cross section of the pin hole is perpendicular to the shaft.

Make sure the axis is parallel to the axis

Make sure the cross section of the pin hole is perpendicular to the shaft

Examples of our telescopic dipper arm:

Feedback of 18m three-section telescopic arm for Cat 320

Clients mentioned that the arm works very good. High effective and save energy

Kaiping Zhonghe Machinery team--experienced & professional & 24hours available: \*Attended Bauma 2024 \* the 4th CHANGSHA INTERNATIONAL CONSTRUCTION EQUIPMENT EXHIBITION