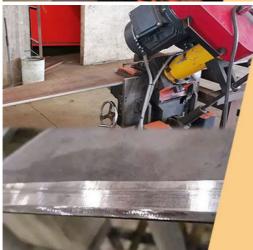

Large floor-standing double-sided boring machine Higher accuracy

**Beveling Machine** Every board will be beveled before being welded which enhances the weld bead

The Telescopic Dipper Arm Using High Qulity Materials: