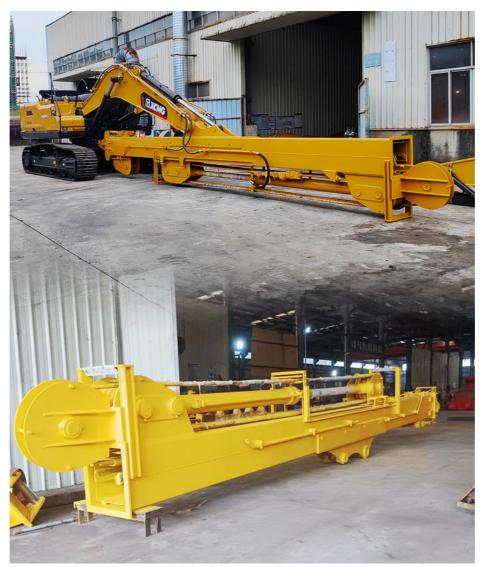

# More Images

#### Production of our telescopic dipper arm:

The production of our excavator clamshell telescopic boom is defined by a meticulous approach that emphasizes strength and efficiency. Each telescopic boom for excavator begins with the careful selection of premium materials engineered to endure demanding operational conditions. The manufacturing process of telescopic dipper arm employs advanced techniques, including precision fabrication and robust welding, ensuring that every component of the hydraulic telescoping boom adheres to rigorous performance standards. After assembly, the telescopic dipper arm undergoes comprehensive testing to validate its functionality and durability. This rigorous attention to detail not only enhances the operational capabilities of the hydraulic telescoping excavator boom but also guarantees its reliability across a diverse range of excavation tasks, establishing telescopic dipper arm as an essential tool for any construction project.

Make sure the cross section of the pin hole is perpendicular to the shaft.

Make sure the axis is parallel to the axis

Make sure the cross section of the pin hole is perpendicular to the shaft

Examples of our telescopic dipper arm: