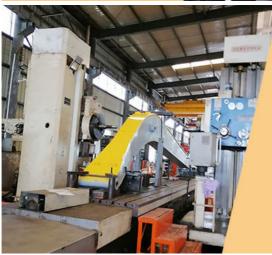

Large floor-standing double-sided boring machine Higher accuracy

**Beveling Machine** Every board will be beveled before being welded which enhances the weld bead

The Telescopic Dipper Arm Using High Qulity Materials:

# Double-sided boring lathe

After the excavator boom and arm are assembled, the pins on the boom are drilled to ensure that the pins on the boom are parallel to each other and the cross section of the pin hole is perpendicular to the pin. The double -sided boring machine of the boom makes the hole position more accurate and the quality higher.