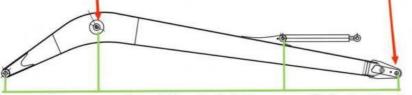

Make sure the cross section of the pin hole is perpendicular to the shaft.

Make sure the axis is parallel to the axis

Make sure the cross section of the pin hole is perpendicular to the shaft

Examples of our telescopic dipper arm: