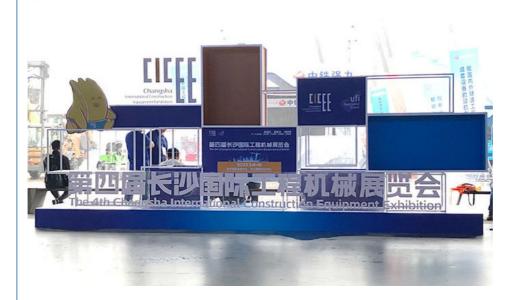

Feedback of 18m three-section telescopic arm for Cat 320

Clients mentioned that the arm works very good. High effective and save energy

Kaiping Zhonghe Machinery team--experienced & professional & 24hours available: \*Attended Bauma 2024 \* the 4th CHANGSHA INTERNATIONAL CONSTRUCTION EQUIPMENT EXHIBITION