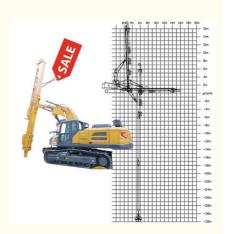

# **Product Specification**

Design: High Effective Design, Safe And Stable

Digging Depth: 18m 20m 25m 30m 32m
 Material: BS900E, Lighter And Stronger
 Suitable Excavators: Hitachi Komatsu Sany Zoomlion Etc

#### Specification of one set telescopic dipper arm telescopic excavator:

| Suitable<br>Excavator<br>(ton) | Max Digging<br>Depth<br>(mm) | Effective Length (mm) | Clamshell Bucket Capacity (cbm) |
|--------------------------------|------------------------------|-----------------------|---------------------------------|
| 6-10                           | 10000                        | 7600                  | 0.2-0.3                         |
| 11-15                          | 14000                        | 10500                 | 0.4-0.6                         |
| 20-30                          | 16000                        | 12500                 | 0.8-1.5                         |
| 30-35                          | 20000                        | 15500                 | 1.3-1.66                        |
| 30-35                          | 25000                        | 20500                 | 1-1.4                           |
| 40-45                          | 25000                        | 20500                 | 1.8-2.5                         |
| 40-45                          | 30000                        | 25100                 | 1.4-2                           |