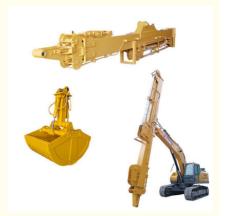

#### BS900E Telescopic Arm Excavator with Clamshell Bucket / Grapple

#### One set of our excavator clamshell telescopic boom include:

\* One telescopic arm \*Clamshell Bucket \*Pins \*High pressure hoses