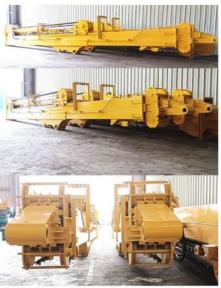

#### More Images

#### BS900E Telescopic Arm Excavator with Clamshell Bucket / Grapple

#### One set of our excavator clamshell telescopic boom include:

\* One telescopic arm \*Clamshell Bucket \*Pins \*High pressure hoses