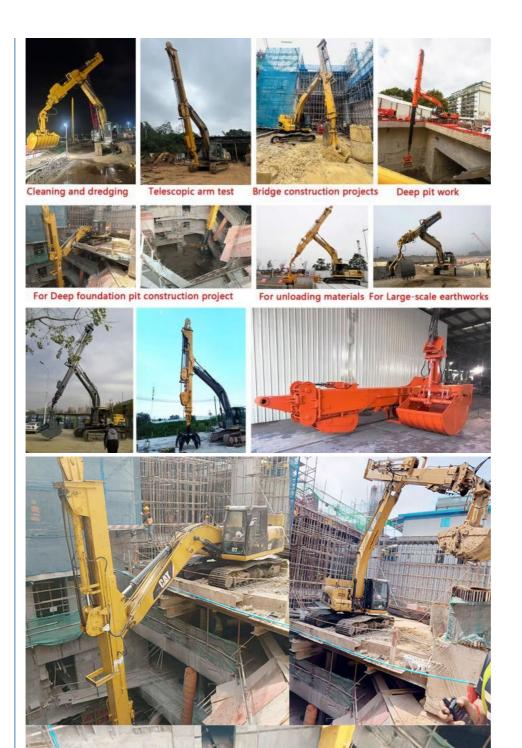

Make sure the axis is parallel to the axis

Make sure the cross section of the pin hole is perpendicular to the shaft

Examples of our hydraulic telescoping excavator boom:

Feedback of 18m three-section telescopic arm for Cat 320

Clients mentioned that the arm works very good. High effective and save energy