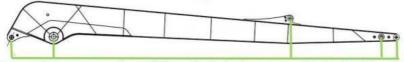

Make sure the axis is parallel to the axis

Make sure the cross section of the pin hole is perpendicular to the shaft

Examples of our hydraulic telescoping excavator boom:

Feedback of 18m three-section telescopic arm for Cat 320

Clients mentioned that the arm works very good. High effective and save energy