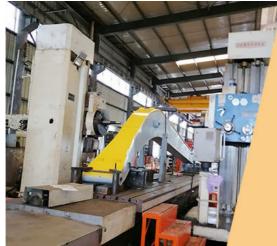

Large floor-standing double-sided boring machine Higher accuracy

Beveling Machine
Every board will be
beveled before being
welded which enhances
the weld bead

The Telescopic Excavator Using High Qulity Materials: