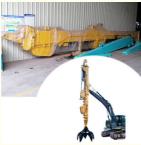

#### BS900E Telescopic Arm Excavator with Clamshell Bucket / Grapple

#### One set of our excavator clamshell telescopic boom include:

\* One telescopic arm \*Clamshell Bucket \*Pins \*High pressure hoses