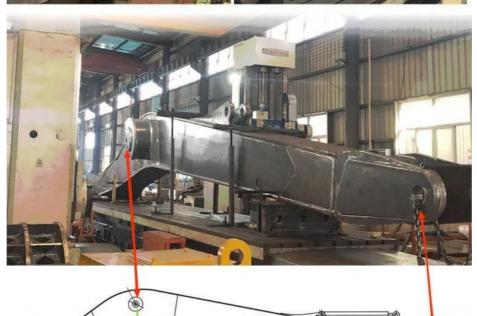

### Double-sided boring lathe

After the excavator boom and arm are assembled, the pins on the boom are drilled to ensure that the pins on the boom are parallel to each other and the cross section of the pin hole is perpendicular to the pin. The double -sided boring machine of the boom makes the hole position more accurate and the quality higher.