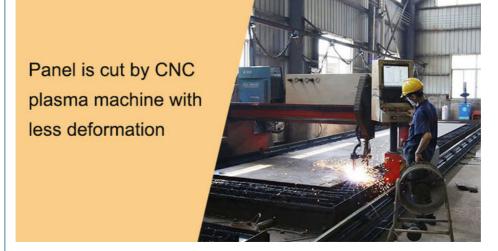

#### Production of our excavator clamshell telescopic boom:

The production of our excavator clamshell telescopic boom is characterized by a comprehensive approach that prioritizes strength and efficiency. Each telescopic excavator begins with the careful selection of high-quality materials designed to withstand rigorous operational demands. The manufacturing process incorporates advanced techniques such as precision fabrication and robust welding, ensuring that each component of hydraulic telescoping excavator boom meets stringent performance standards. Following assembly, the telescopic excavator undergo extensive testing to verify their functionality and durability. This meticulous attention to detail not only enhances the hydraulic telescoping excavator boom's operational capabilities but also ensures reliability in various excavation tasks, making telescopic excavator a vital tool for any construction project.

Large floor-standing double-sided boring machine Higher accuracy

Beveling Machine
Every board will be
beveled before being
welded which enhances
the weld bead

The Telescopic Excavator Using High Qulity Materials: