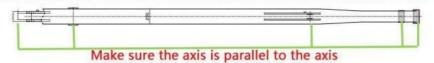

### Double-sided boring lathe

After the excavator boom and arm are assembled, the pins on the boom are drilled to ensure that the pins on the boom are parallel to each other and the cross section of the pin hole is perpendicular to the pin. The double -sided boring machine of the boom makes the hole position more accurate and the quality higher.

Make sure the axis is parallel to the axis

Make sure the cross section of the pin hole is perpendicular to the shaft

Examples of our hydraulic telescoping excavator boom:

Feedback of 18m three-section telescopic arm for Cat 320