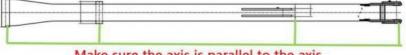

Make sure the axis is parallel to the axis

Make sure the cross section of the pin hole is perpendicular to the shaft

Examples of our hydraulic telescoping excavator boom:

Feedback of 18m three-section telescopic arm for Cat 320