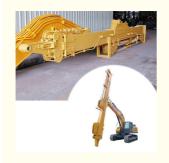

#### BS900E Telescopic Arm Excavator with Clamshell Bucket / Grapple

#### One set of our excavator clamshell telescopic boom include:

\* One telescopic arm \*Clamshell Bucket \*Pins \*High pressure hoses