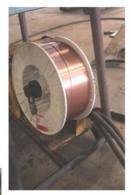

facturing process incorporates advanced techniques such as precision fabrication and robust welding, ensuring that each component of hydraulic telescoping excavator boom meets stringent performance standards. Following assembly, the telescopic excavator undergo extensive testing to verify their functionality and durability. This meticulous attention to detail not only enhances the hydraulic telescoping excavator boom's operational capabilities but also ensures reliability in various excavation tasks, making telescopic excavator a vital tool for any construction project.





Large floor-standing double-sided boring machine Higher accuracy



Beveling Machine
Every board will be
beveled before being
welded which enhances
the weld bead

The Telescopic Excavator Using High Qulity Materials:





Premium Welding Wire Jinqiao Welding Wire





### Double-sided boring lathe



After the excavator boom and arm are assembled, the pins on the boom are drilled to ensure that the pins on the boom are parallel to each other and the cross section of the pin hole is perpendicular to the pin. The double -sided boring machine of the boom makes the hole position more accurate and the quality higher.











Make sure the axis is parallel to the axis



Make sure the cross section of the pin hole is perpendicular to the shaft



Examples of our hydraulic telescoping excavator boom:



Feedback of 18m three-section telescopic arm for Cat 320

Clients mentioned that the arm works very good. High effective and save energy

## Our team--experienced & professional & 24hours available: \*Attend