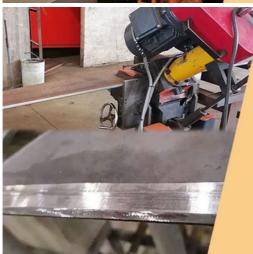

Large floor-standing double-sided boring machine Higher accuracy

Beveling Machine
Every board will be
beveled before being
welded which enhances
the weld bead

The Telescopic Excavator Using High Qulity Materials: