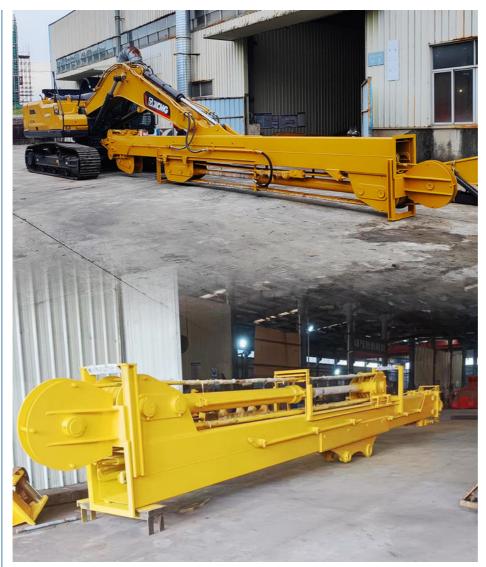

Make sure the axis is parallel to the axis

Make sure the cross section of the pin hole is perpendicular to the shaft

Examples of our hydraulic telescoping excavator boom:

Feedback of 18m three-section telescopic arm for Cat 320

Clients mentioned that the arm works very good. High effective and save energy