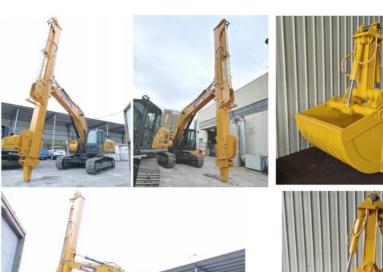

Make sure the axis is parallel to the axis

Make sure the cross section of the pin hole is perpendicular to the shaft

Examples of our hydraulic telescoping excavator boom:

Feedback of 18m three-section telescopic arm for Cat 320

Clients mentioned that the arm works very good. High effective and save energy