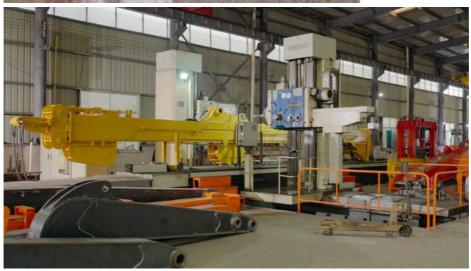

Large floor-standing double-sided boring machine Higher accuracy

Beveling Machine
Every board will be
beveled before being
welded which enhances
the weld bead

The Telescopic Excavator Using High Qulity Materials: