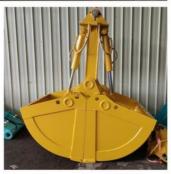

#### One set of our excavator clamshell telescopic boom include:

\* One telescopic arm \*Clamshell Bucket \*Pins \*High pressure hoses

#### Specification of one set excavator clamshell telescopic boom

| Excavator (ton) | Max Depth<br>(mm) | Effective Length (mm) | Clamshell Bucket Capacity (cbm) |
|-----------------|-------------------|-----------------------|---------------------------------|
| 6-10            | 10000             | 7600                  | 0.2-0.3                         |
| 11-15           | 14000             | 10500                 | 0.4-0.6                         |
| 20-30           | 16000             | 12500                 | 0.8-1.5                         |
| 30-35           | 20000             | 15500                 | 1.3-1.66                        |
| 30-35           | 25000             | 20500                 | 1-1.4                           |
| 40-45           | 25000             | 20500                 | 1.8-2.5                         |
| 40-45           | 30000             | 25100                 | 1.4-2                           |