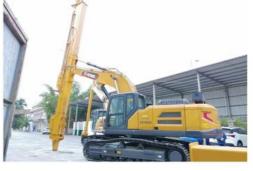

#### BS900E Telescopic Arm Excavator with Clamshell Bucket / Grapple

Make sure the axis is parallel to the axis

Make sure the cross section of the pin hole is perpendicular to the shaft

Examples of our hydraulic telescoping excavator boom:

Feedback of 18m three-section telescopic arm for Cat 320