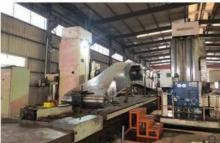

### Double-sided boring lathe

After the excavator boom and arm are assembled, the pins on the boom are drilled to ensure that the pins on the boom are parallel to each other and the cross section of the pin hole is perpendicular to the pin. The double -sided boring machine of the boom makes the hole position more accurate and the quality higher.