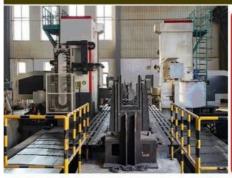

### Double-sided boring lathe

After the excavator boom and arm are assembled, the pins on the boom are drilled to ensure that the pins on the boom are parallel to each other and the cross section of the pin hole is perpendicular to the pin. The double -sided boring machine of the boom makes the hole position more accurate and the quality higher.