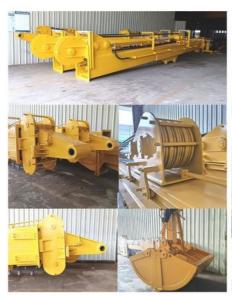

#### More Images

#### BS900E Telescopic Arm Excavator with Clamshell Bucket / Grapple

#### One set of our excavator clamshell telescopic boom include:

\* One telescopic arm \*Clamshell Bucket \*Pins \*High pressure hoses