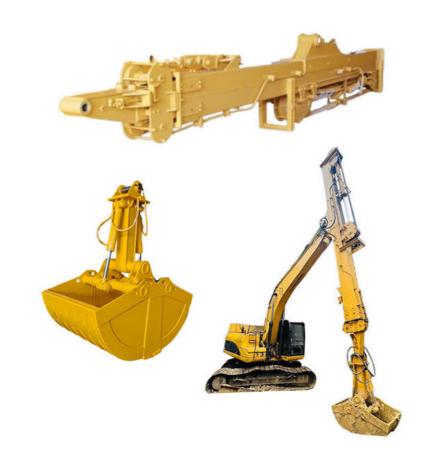

#### BS900E Telescopic Arm Excavator with Clamshell Bucket / Grapple

#### One set of our excavator clamshell telescopic boom include:

\* One telescopic arm \*Clamshell Bucket \*Pins \*High pressure hoses

#### Specification of one set excavator clamshell telescopic boom

| Excavator (ton) | Max Depth<br>(mm) | Effective Length (mm) | Clamshell Bucket Capacity (cbm) |
|-----------------|-------------------|-----------------------|---------------------------------|
| 6-10            | 10000             | 7600                  | 0.2-0.3                         |
| 11-15           | 14000             | 10500                 | 0.4-0.6                         |
| 20-30           | 16000             | 12500                 | 0.8-1.5                         |
| 30-35           | 20000             | 15500                 | 1.3-1.66                        |
| 30-35           | 25000             | 20500                 | 1-1.4                           |
| 40-45           | 25000             | 20500                 | 1.8-2.5                         |
| 40-45           | 30000             | 25100                 | 1.4-2                           |