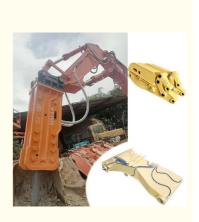

# Excavator Tunnel Arm For Sale With Breaker Heavy Duty Longer Service Lifespan

- **Basic Information**
- Place of Origin: Guangdong Province, China • Brand Name: Kaiping Zhonghe Machinery Manufacturing Co. Ltd Certification: CE, patent, ISO Model Number: SDB003 • Minimum Order Quantity: 1 set / piece • Price: USD 2300.00-USD9000.00 Packaging Details: bubble / wooden cases / others as you request 5-20/working days • Delivery Time: • Payment Terms: T/T, L/C • Supply Ability: 5 sets per week



## Product Specification

| • Features:                            | Heavy Duty                                                                                            |
|----------------------------------------|-------------------------------------------------------------------------------------------------------|
| • Warranty:                            | 6 Months For Arm Boom, 3 Months For Bucket                                                            |
| Connectors:                            | High Quality Connectors                                                                               |
| Suitable Excavators:                   | 6ton - 60ton                                                                                          |
| <ul> <li>Working Condition:</li> </