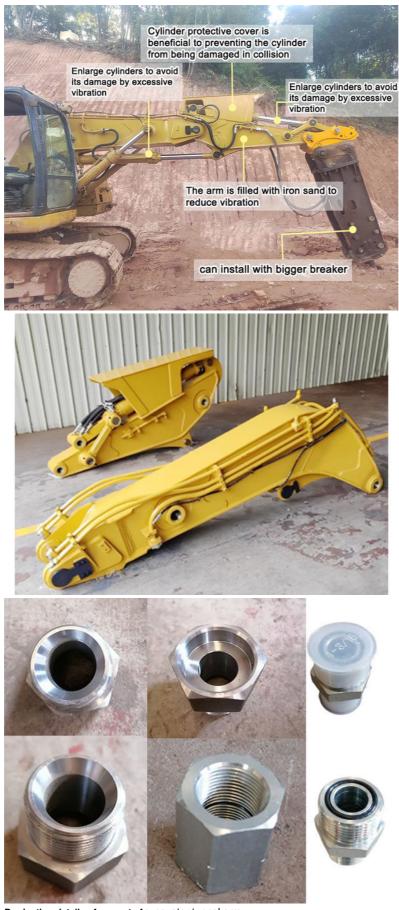

## More Images

#### Big Manufacturer of Excavator Tunnel Arm Use Q355B Q690D

Intruduction of Kaiping Zhonghe Machinery's excavator tunnel arm oil cylinder : Introducing Kaiping Zhonghe Machinery's excavator shorten heavy-duty rock boom and arm, engineered for optimal performance in the most challenging conditions. Designed specifically for heavy-duty applications, this robust attachment enhances your excavator's capability to handle tough rock and earth materials with ease. The shorten design improves maneuverability in confined spaces, making it ideal for mining and construction projects. Crafted from high-strength materials, our rock boom and arm ensure exceptional durability and reliability. Trust Kaiping Zhonghe Machinery to provide the powerful for more products please visit us on excavatorlongarm.com