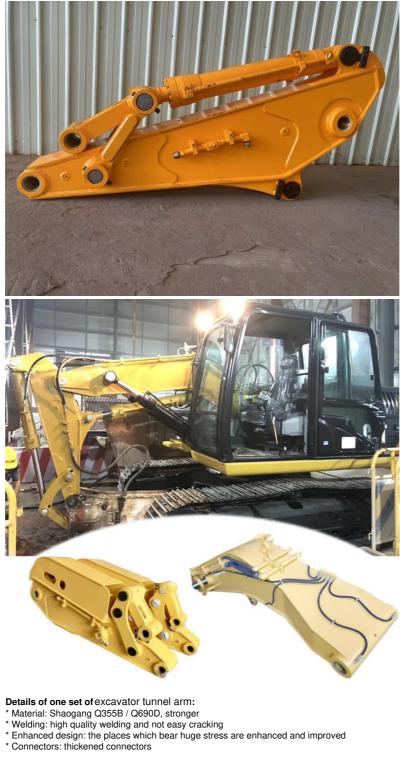

Production details of one set of excavator tunnel arm:

Kaiping Zhonghe Machinery's excavator tunnel arm: \*ever 8 years in designing and producingexcavator tunnel arm/ shorten arm \*experienced \*professional