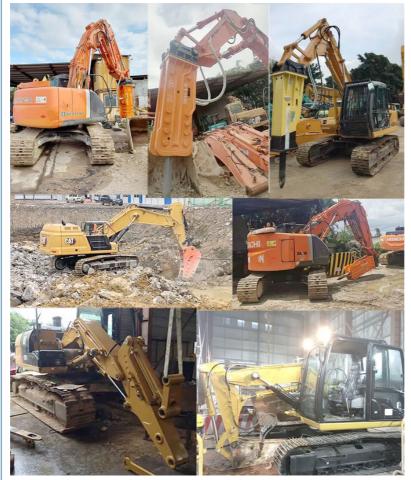

|              |            |                    |                 |               |                           |  |







Production details of one set of excavator tunnel arm:



Kaiping Zhonghe Machinery's excavator tunnel arm: \*ever 8 years in designing and producingexcavator tunnel arm/ shorten arm \*experienced \*professional





Feedback from clients of excavator tunnel arm:



#### Contact us---sales manager about excavator tunnel arm:

Kaiping Zhonghe Machinery is a big Manufacturer of Excavator Arms and Booms Key word: excavator long arm long boom, excavator long reach arm, demolition arm, excavator telescopic arm, tunnel arm, pile arm etc.

Welcome to contact for a big discount!

Whatsapp: wa.me/+8613822325403

Email: aria@excavatorboomarm.com 13822325403@163.com

Website link: www.excavatorlongarm.com

manufacturer excavatorlongarm longreachboomexcavator

| (7)      | Jiangmen Kaiping Zhongh             | ne Machinery Manufactu         | uring Co., Ltd |
|----------|-------------------------------------|--------------------------------|----------------|
| +86 1382 | 22325403 🖸 aria@excavatorbo         | oomarm.com 🕑 excavate          | orlongarm.com  |
| 9