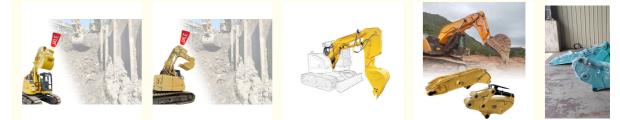

|
| Connectors:                            | High Quality Connectors                                                                               |
| Suitable Excavators:                   | 6ton - 60ton                                                                                          |
| <ul> <li>Working Condition:</li> </ul> | Digging Tunnel, Hard Rock, Hard Sand                                                                  |
| <ul> <li>Material:</li> </ul>          | Q355B Or Others As You Request                                                                        |
| <ul> <li>Highlight:</li> </ul>         | Longer Life Excavator Tunnel Arm,<br>Breaker Excavator Tunnel Arm,<br>Heavy Duty Excavator Tunnel Arm |



## More Images



### **Product Description**

#### Big Manufacturer of Excavator Tunnel Arm Use Q355B Q690D

Intruduction of Kaiping Zhonghe Machinery's excavator tunnel arm oil cylinder : Introducing Kaiping Zhonghe Machinery's excavator shorten heavy-duty rock boom and arm, engineered for optimal performance in the most challenging conditions. Designed specifically for heavy-duty applications, this robust attachment enhances your excavator's capability to handle tough rock and earth materials with ease. The shorten design improves maneuverability in confined spaces, making it ideal for mining and construction projects. Crafted from high-strength materials, our rock boom and arm ensure exceptional durability and reliability. Trust Kaiping Zhonghe Machinery to provide the powerful for more products pleas