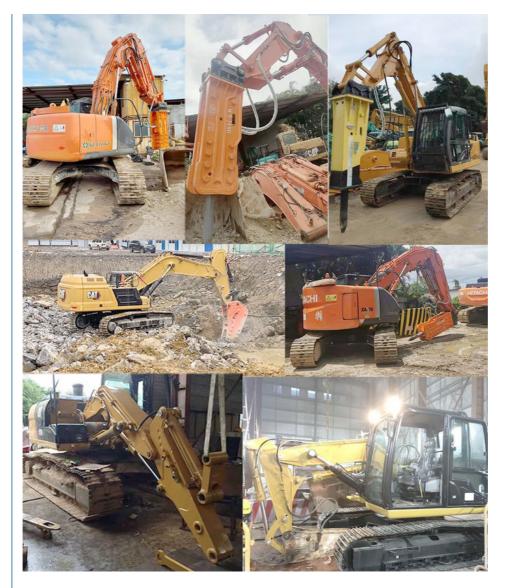

|
| 45-50T                  | 30mm                                    |





Welcome to send your excavator model to us for double check. Whatsapp\_+86 13822325403











Details of one set of tunnel arm for excavator:
\*high effective \*heavy duty \*longer service life-span \*big machine \*better welding performance
\*better design \*stable \*strong









Production details of one set of tunnel arm for excavator:

Panel is cut by CNC plasma machine with less deformation





Large floor-standing double-sided boring machine Higher accuracy



Kaiping Zhonghe Machinery's tunnel arm for excavator:
\*ever 8 years in designing and producing tunnel arm for excavator\*professional \*experienced







Feedback from clients of tunnel arm for excavator:



### Contact us---sales manager about tunnel arm for excavator:

Kaiping Zhonghe Machinery is a big Manufacturer of Excavator Arms and Booms

Key word: demolition arm, excavator telescopic arm, excavator long reach arm, tunnel arm, pile arm etc.

Welcome to contact for a big discount!

Whatsapp: wa.me/+8613822325403

Email: aria@excavatorboomarm.com

13822325403@163.com

Website link: www.excavatorlongarm.com

manufacturer excavatorlongarm longreachboomexcavator



Jiangmen Kaiping Zhonghe Machinery Manufacturing Co., Ltd



+86 13822325403



aria@excavatorboomarm.com



excavatorlongarm.com