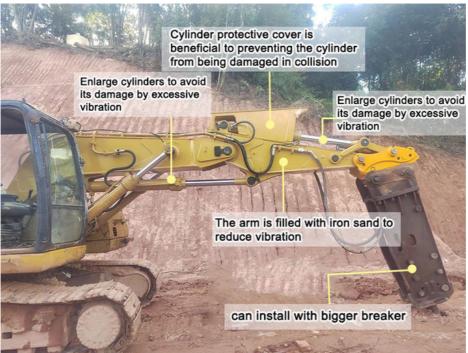

## More Images

#### Intruduction of Kaiping Zhonghe Machinery's tunnel arm for excavator:

Introducing Kaiping Zhonghe Machinery's excavator shorten boom and arm, designed to enhance your excavator's versatility and operational efficiency. These specialized attachments improve maneuverability in tight spaces, making them ideal for urban construction and excavation projects. Constructed from high-quality materials, our shorten boom and arm ensure exceptional durability and performance, ready to tackle challenging work environments. With a commitment to precision and reliability, Kaiping Zhonghe Machinery provides solutions that cater to the needs of professionals in the construction and mining industries. Upgrade your excavator today and experience the enhancement!

Welcome to send your excavator model to us for double check. Whatsapp\_+86 13822325403

Details of one set of tunnel arm for excavator:
\*high effective \*heavy duty \*longer service life-span \*big machine \*better welding performance
\*better design \*stable \*strong