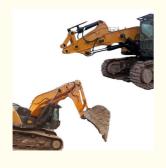

# Excavator Tunnel Arm Heavy Duty Digging Tunnel Narrow Places

### Big Manufacturer of excavator shorten boom and arm Use Q355B Q690D

#### Intruduction of Kaiping Zhonghe Machinery's tunnel arm for excavator:

Introducing Kaiping Zhonghe Machinery's excavator shorten boom and arm, designed to enhance your excavator's versatility and operational efficiency. These specialized attachments improve maneuverability in tight spaces, making them ideal for urban construction and excavation projects. Constructed from high-quality materials, our shorten boom and arm ensure exceptional durability and performance, ready to tackle challenging work environments. With a commitment to precision and reliability, Kaiping Zhonghe Machinery provides solutions that cater to the needs of professionals in the construction and mining industries. Upgrade your excavator today and experience the enhancement!