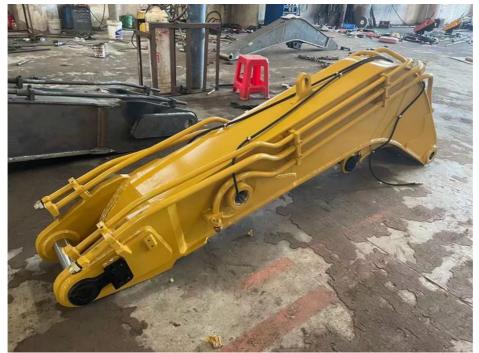

Production details of one set of tunnel arm for excavator:

Panel is cut by CNC plasma machine with less deformation

Large floor-standing double-sided boring machine Higher accuracy

Kaiping Zhonghe Machinery's tunnel arm for excavator:
\*ever 8 years in designing and producing tunnel arm for excavator\*professional \*experienced