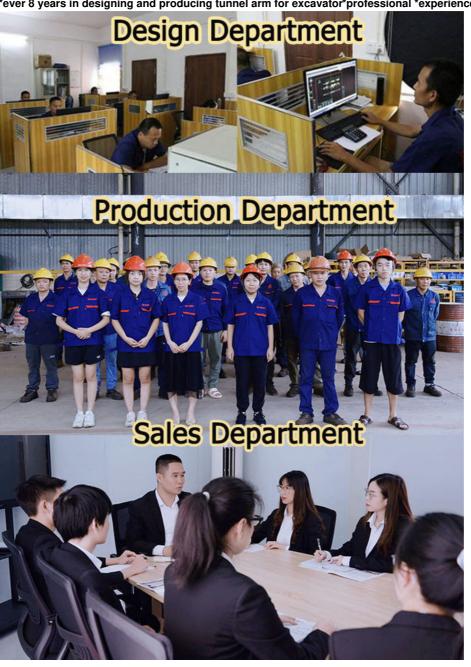

Production details of one set of tunnel arm for excavator:

Panel is cut by CNC plasma machine with less deformation

Large floor-standing double-sided boring machine Higher accuracy

Kaiping Zhonghe Machinery's tunnel arm for excavator:
\*ever 8 years in designing and producing tunnel arm for excavator\*professional \*experienced