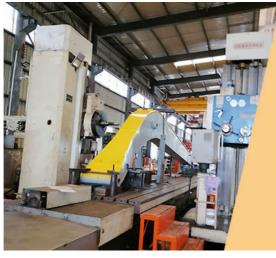

Production details of one set of tunnel arm for excavator:

Panel is cut by CNC plasma machine with less deformation

Large floor-standing double-sided boring machine Higher accuracy

Kaiping Zhonghe Machinery's tunnel arm for excavator:
\*ever 8 years in designing and producing tunnel arm for excavator\*professional \*experienced