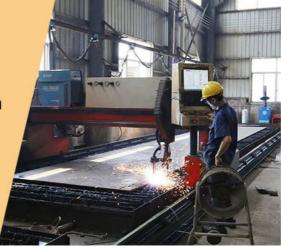

Production details of one set of tunnel arm for excavator:

Panel is cut by CNC plasma machine with less deformation

Large floor-standing double-sided boring machine Higher accuracy

Kaiping Zhonghe Machinery's tunnel arm for excavator:
\*ever 8 years in designing and producing tunnel arm for excavator\*professional \*experienced