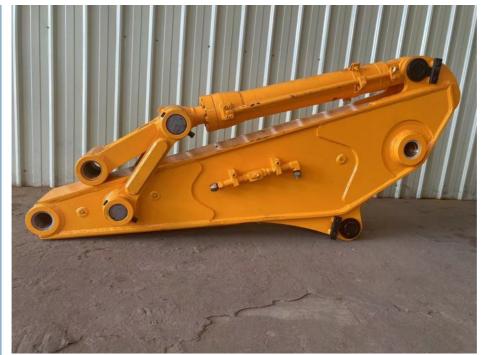

## More Images

#### Specification of one set of tunnel arm for excavator:

Welcome to send your excavator model to us. The model drawing of tunnel boom for excavator will be sent soon.

| Excavator<br>Model(ton) | Thicknes<br>s of steel<br>board(m<br>m) |
|-------------------------|-----------------------------------------|
| 6-8T                    | 10mm                                    |
| 10T-15T                 | 14mm                                    |
| 20-24T                  | 16mm                                    |
| 30-36T                  | 25mm                                    |
| 45-50T                  | 30mm                                    |