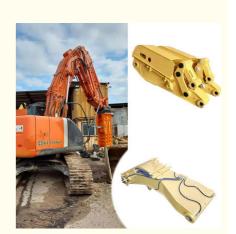

# Excavator Tunnel Arm Heavy Duty Digging Tunnel Narrow Places

### Big Manufacturer of excavator shorten boom and arm Use Q355B Q690D

#### Intruduction of Kaiping Zhonghe Machinery's tunnel arm for excavator:

Introducing Kaiping Zhonghe Machinery's excavator shorten boom and arm, designed to enhance your excavator's versatility and operational efficiency. These specialized attachments improve maneuverability in tight spaces, making them ideal for urban construction and excavation projects. Constructed from high-quality materials, our shorten boom and arm ensure exceptional durability and performance, ready to tackle challenging work environments. With a commitment to precision and reliability, Kaiping Zhonghe Machinery provides solutions that cater to the needs of professionals in the construction and mining industries. Upgrade your excavator today and experience the enhancement!