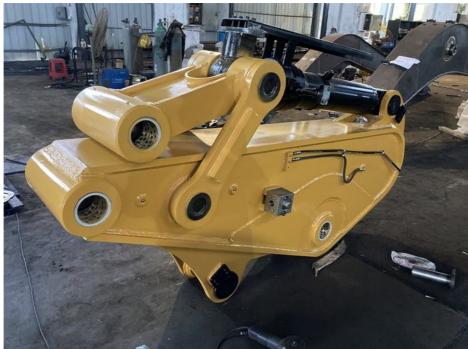

# Excavator Tunnel Arm Heavy Duty Digging Tunnel Narrow Places

# **Product Specification**

• Features: Heavy Duty Longer Service Life-span

• Warranty: 6 Months For Arm And Boom, 3 Months For

Bucket

Working Condition: Digging Tunnel, Hard RockConnectors: High Quality Connectors

Suitable Excavators: 6ton - 60ton

Material: Q355B Q690D Or Others As You Request

• Highlight: Narrow Places Excavator Tunnel Arm,

Digging Tunnel Excavator Tunnel Arm, Heavy Duty Excavator Tunnel Arm