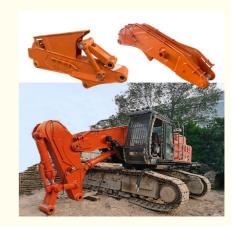

# Excavator Tunnel Arm Heavy Duty Digging Tunnel Narrow Places

### Big Manufacturer of excavator shorten boom and arm Use Q355B Q690D

#### Intruduction of Kaiping Zhonghe Machinery's tunnel arm for excavator:

Introducing Kaiping Zhonghe Machinery's excavator shorten boom and arm, designed to enhance your excavator's versatility and operational efficiency. These specialized attachments improve maneuverability in tight spaces, making them ideal for urban construction and excavation projects. Constructed from high-quality materials, our shorten boom and arm ensure exceptional durability and performance, ready to tackle challenging work environments. With a commitment to precision and reliability, Kaiping Zhonghe Machinery provides solutions that cater to the needs of professionals in the construction and mining industries. Upgrade your excavator today and experience the enhancement!