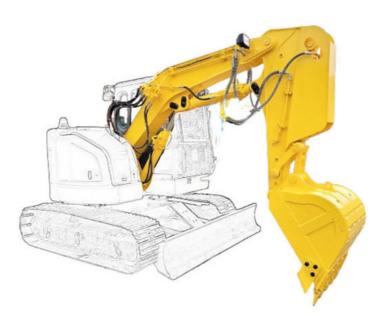

# Excavator Tunnel Arm Heavy Duty Digging Tunnel Narrow Places

### Big Manufacturer of excavator shorten boom and arm Use Q355B Q690D

#### Intruduction of Kaiping Zhonghe Machinery's tunnel arm for excavator:

Introducing Kaiping Zhonghe Machinery's excavator shorten boom and arm, designed to enhance your excavator's versatility and operational efficiency. These specialized attachments improve maneuverability in tight spaces, making them ideal for urban construction and excavation projects. Constructed from high-quality materials, our shorten boom and arm ensure exceptional durability and performance, ready to tackle challenging work environments. With a commitment to precision and reliability, Kaiping Zhonghe Machinery provides solutions that cater to the needs of professionals in the construction and mining industries. Upgrade your excavator today and experience the enhancement!