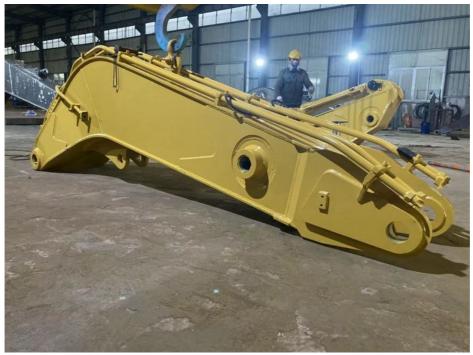

## More Images

#### Specification of one set of tunnel arm for excavator:

Welcome to send your excavator model to us. The model drawing of tunnel boom for excavator will be sent soon.

| Excavator<br>Model(ton) | Thicknes<br>s of steel<br>board(m<br>m) |
|-------------------------|-----------------------------------------|
| 6-8T                    | 10mm                                    |
| 10T-15T                 | 14mm                                    |
| 20-24T                  | 16mm                                    |
| 30-36T                  | 25mm                                    |
| 45-50T                  | 30mm                                    |