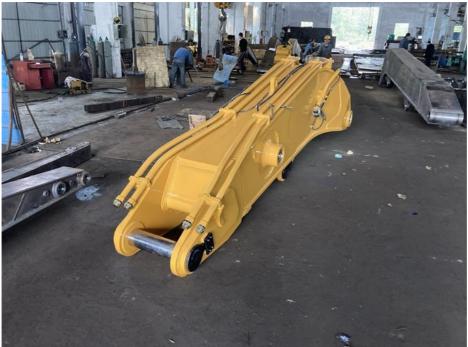

## More Images

#### Specification of one set of tunnel arm for excavator:

Welcome to send your excavator model to us. The model drawing of tunnel boom for excavator will be sent soon.

| Excavator<br>Model(ton) | Thicknes<br>s of steel<br>board(m<br>m) |
|-------------------------|-----------------------------------------|
| 6-8T                    | 10mm                                    |
| 10T-15T                 | 14mm                                    |
| 20-24T                  | 16mm                                    |
| 30-36T                  | 25mm                                    |
| 45-50T                  | 30mm                                    |