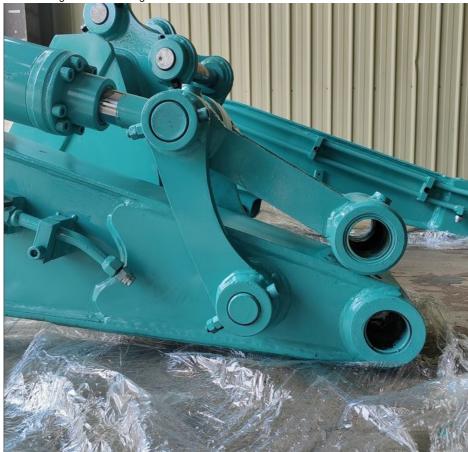

## More Images

Welcome to send your excavator model to us for double check. Whatsapp\_+86 13822325403

Details of one set of tunnel arm for excavator:
\*high effective \*heavy duty \*longer service life-span \*big machine \*better welding performance
\*better design \*stable \*strong