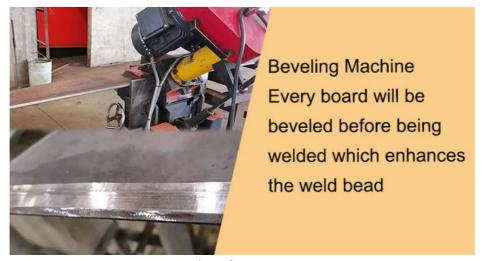

Production details of one set of tunnel arm for excavator:

Panel is cut by CNC plasma machine with less deformation

Large floor-standing double-sided boring machine Higher accuracy

Kaiping Zhonghe Machinery's tunnel arm for excavator:
\*ever 8 years in designing and producing tunnel arm for excavator\*professional \*experienced