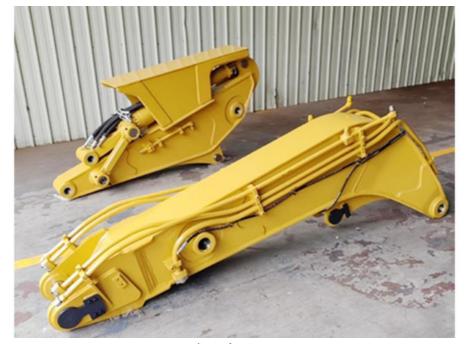

## More Images

Welcome to send your excavator model to us for double check. Whatsapp\_+86 13822325403

Details of one set of tunnel arm for excavator:
\*high effective \*heavy duty \*longer service life-span \*big machine \*better welding performance
\*better design \*stable \*strong