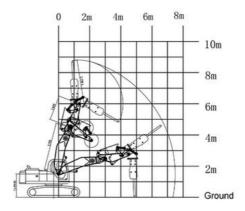

#### Specification of one set of tunnel arm for excavator:

Welcome to send your excavator model to us. The model drawing of tunnel boom for excavator will be sent soon.

| Excavator<br>Model(ton) | Thicknes<br>s of steel<br>board(m<br>m) |
|-------------------------|-----------------------------------------|
| 6-8T                    | 10mm                                    |
| 10T-15T                 | 14mm                                    |
| 20-24T                  | 16mm                                    |
| 30-36T                  | 25mm                                    |
| 45-50T                  | 30mm                                    |