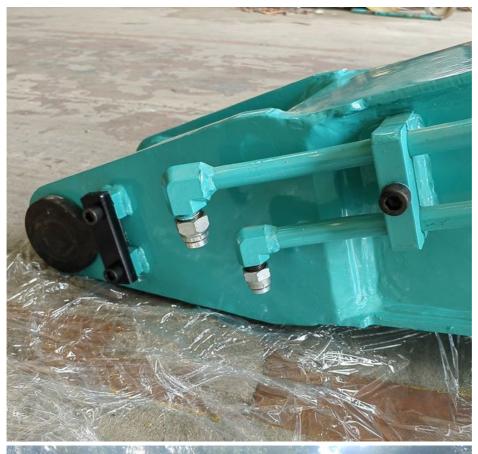

## More Images

Welcome to send your excavator model to us for double check. Whatsapp\_+86 13822325403

Details of one set of tunnel arm for excavator:
\*high effective \*heavy duty \*longer service life-span \*big machine \*better welding performance
\*better design \*stable \*strong