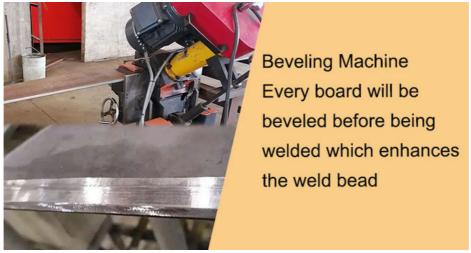

Production details of one set of excavator tunnel arm/ shorten arm:

Panel is cut by CNC plasma machine with less deformation

Large floor-standing double-sided boring machine Higher accuracy

Kaiping Zhonghe Machinery's excavator tunnel arm/ shorten arm:
\*ever 8 years in designing and producingexcavator tunnel arm/ shorten arm \*professional \*experienced