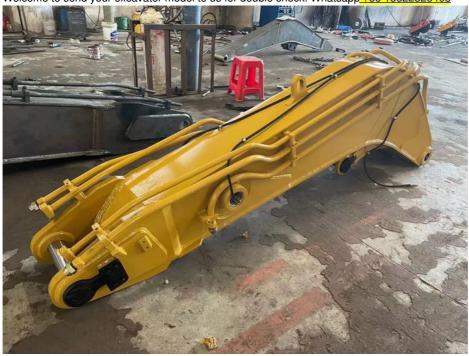

Welcome to send your excavator model to us for double check. Whatsapp\_+86 13822325403

Details of one set of excavator tunnel arm/ shorten arm:
\*high effective \*heavy duty \*longer service life-span \*big machine \*better welding performance
\*better design

Production details of one set of excavator tunnel arm/ shorten arm:

Panel is cut by CNC plasma machine with less deformation

Large floor-standing double-sided boring machine Higher accuracy

Kaiping Zhonghe Machinery's excavator tunnel arm/ shorten arm:
\*ever 8 years in designing and producingexcavator tunnel arm/ shorten arm \*professional \*experienced