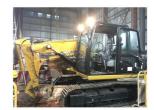

# More Images

#### Intruduction of Kaiping Zhonghe Machinery's excavator tunnel arm/ shorten arm:

Presenting Kaiping Zhonghe Machinery's excavator shorten boom and arm, engineered to boost the versatility and efficiency of your excavator. These specialized attachments enhance maneuverability in confined areas, making them perfect for urban construction and excavation tasks. Made from top-grade materials, our shorten boom and arm provide outstanding durability and performance, capable of handling tough work conditions. With an emphasis on precision and dependability, Kaiping Zhonghe Machinery delivers solutions tailored to the demands of professionals in the construction and mining sectors. Upgrade your excavator now and see the transformation!