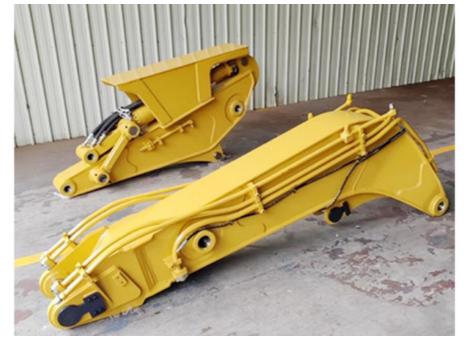

# More Images

Welcome to send your excavator model to us for double check. Whatsapp\_+86 13822325403

Details of one set of excavator tunnel arm/ shorten arm:
\*high effective \*heavy duty \*longer service life-span \*big machine \*better welding performance
\*better design