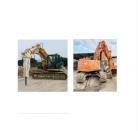

# More Images

#### Intruduction of Kaiping Zhonghe Machinery's excavator tunnel arm/ shorten arm:

Presenting Kaiping Zhonghe Machinery's excavator shorten boom and arm, engineered to boost the versatility and efficiency of your excavator. These specialized attachments enhance maneuverability in confined areas, making them perfect for urban construction and excavation tasks. Made from top-grade materials, our shorten boom and arm provide outstanding durability and performance, capable of handling tough work conditions. With an emphasis on precision and dependability, Kaiping Zhonghe Machinery delivers solutions tailored to the demands of professionals in the construction and mining sectors. Upgrade your excavator now and see the transformation!