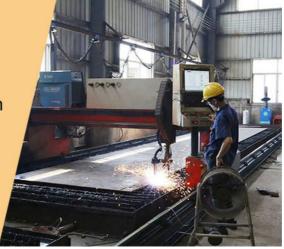

Production details of one set of excavator tunnel arm/ shorten arm:

Panel is cut by CNC plasma machine with less deformation

Large floor-standing double-sided boring machine Higher accuracy

Kaiping Zhonghe Machinery's excavator tunnel arm/ shorten arm:
\*ever 8 years in designing and producingexcavator tunnel arm/ shorten arm \*professional \*experienced