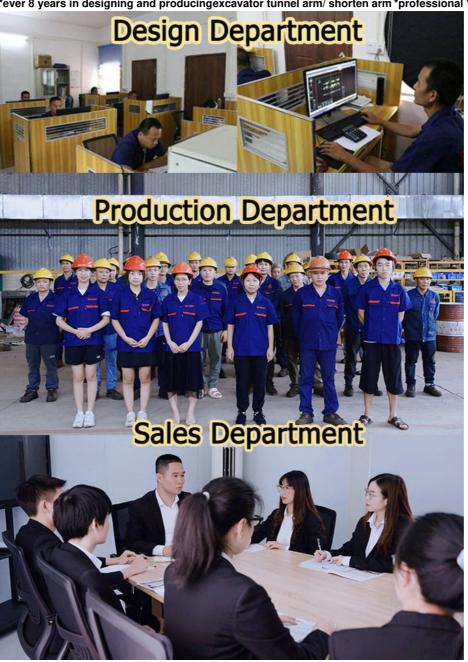

Production details of one set of excavator tunnel arm/ shorten arm:

Panel is cut by CNC plasma machine with less deformation

Large floor-standing double-sided boring machine Higher accuracy

Kaiping Zhonghe Machinery's excavator tunnel arm/ shorten arm:
\*ever 8 years in designing and producingexcavator tunnel arm/ shorten arm \*professional \*experienced