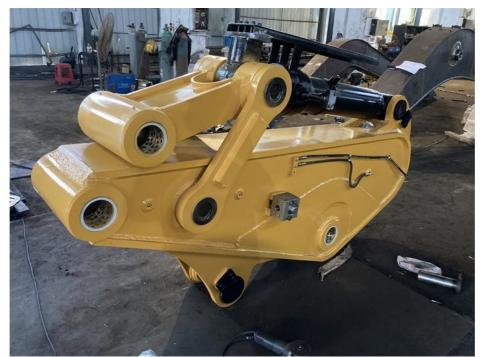

Welcome to send your excavator model to us for double check. Whatsapp\_+86 13822325403

Details of one set of excavator tunnel arm/ shorten arm:
\*high effective \*heavy duty \*longer service life-span \*big machine \*better welding performance
\*better design

Production details of one set of excavator tunnel arm/ shorten arm:

Panel is cut by CNC plasma machine with less deformation

Large floor-standing double-sided boring machine Higher accuracy

Kaiping Zhonghe Machinery's excavator tunnel arm/ shorten arm:
\*ever 8 years in designing and producingexcavator tunnel arm/ shorten arm \*professional \*experienced