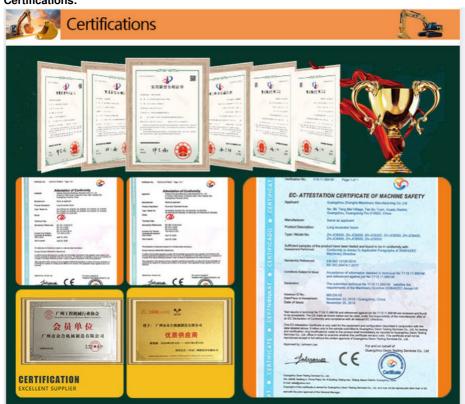

## **Basic Information**

Place of Origin: Guangdong Province, China

Brand Name: Kaiping Zhonghe Machinery Manufacturing

Co. Ltd

Certification: CE, patent, ISO

Model Number: SDB005Minimum Order Quantity: 1 set / piece

#### Certifications:

Feedback from clients of excavator tunnel arm/ shorten arm: