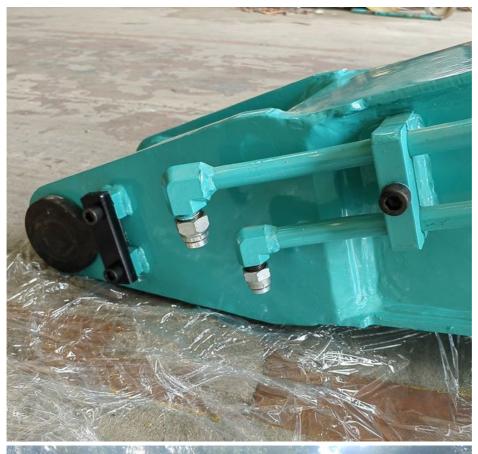

# More Images

Welcome to send your excavator model to us for double check. Whatsapp\_+86 13822325403

Details of one set of excavator tunnel arm/ shorten arm:
\*high effective \*heavy duty \*longer service life-span \*big machine \*better welding performance
\*better design

Production details of one set of excavator tunnel arm/ shorten arm:

Panel is cut by CNC plasma machine with less deformation

Large floor-standing double-sided boring machine Higher accuracy

Kaiping Zhonghe Machinery's excavator tunnel arm/ shorten arm:
\*ever 8 years in designing and producingexcavator tunnel arm/ shorten arm \*professional \*experienced