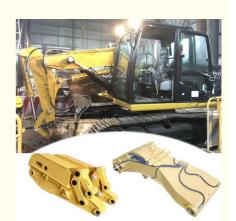

# Excavator Tunnel Arm For Sale Use Premium Material Use In Mining

#### Big Manufacturer of excavator shorten boom and arm Use Q355B Q690D

#### Intruduction of Kaiping Zhonghe Machinery's excavator tunnel arm/ shorten arm:

Presenting Kaiping Zhonghe Machinery's excavator shorten boom and arm, engineered to boost the versatility and efficiency of your excavator. These specialized attachments enhance maneuverability in confined areas, making them perfect for urban construction and excavation tasks. Made from top-grade materials, our shorten boom and arm provide outstanding durability and performance, capable of handling tough work conditions. With an emphasis on precision and dependability, Kaiping Zhonghe Machinery delivers solutions tailored to the demands of professionals in the construction and mining sectors. Upgrade your excavator now and see the transformation!