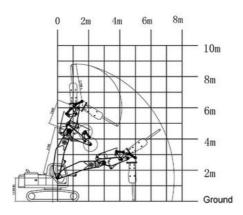

# **Product Specification**

• Features: Heavy Duty

• Warranty: 6 Months For Arm And Boom, 3 Months For

Bucket

Working Condition: Digging Tunnel, Hard Rock

• Suitable Excavators: 6ton - 60ton

Material: Q355B Or Others As You Request

## Specification of one set of excavator tunnel arm/ shorten arm:

|         | Thicknes<br>s of steel<br>board(m<br>m) |
|---------|-----------------------------------------|
| 6-8T    | 10mm                                    |
| 10T-15T | 14mm                                    |
| 20-24T  | 16mm                                    |
| 30-36T  | 25mm                                    |
| 45-50T  | 30mm                                    |