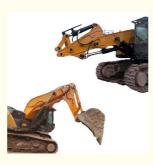

# More Images

#### Intruduction of Kaiping Zhonghe Machinery's excavator tunnel arm/ shorten arm:

Presenting Kaiping Zhonghe Machinery's excavator shorten boom and arm, engineered to boost the versatility and efficiency of your excavator. These specialized attachments enhance maneuverability in confined areas, making them perfect for urban construction and excavation tasks. Made from top-grade materials, our shorten boom and arm provide outstanding durability and performance, capable of handling tough work conditions. With an emphasis on precision and dependability, Kaiping Zhonghe Machinery delivers solutions tailored to the demands of professionals in the construction and mining sectors. Upgrade your excavator now and see the transformation!