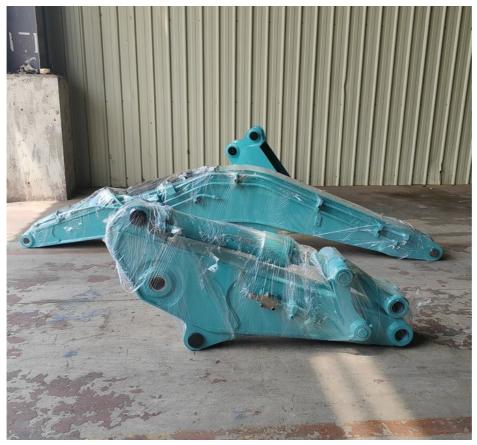

# More Images

#### Big Manufacturer of excavator shorten boom and arm Use Q355B Q690D

#### Intruduction of Kaiping Zhonghe Machinery's excavator tunnel arm/ shorten arm:

Presenting Kaiping Zhonghe Machinery's excavator shorten boom and arm, engineered to boost the versatility and efficiency of your excavator. These specialized attachments enhance maneuverability in confined areas, making them perfect for urban construction and excavation tasks. Made from top-grade materials, our shorten boom and arm provide outstanding durability and performance, capable of handling tough work conditions. With an emphasis on precision and dependability, Kaiping Zhonghe Machinery delivers solutions tailored to the demands of professionals in the construction and mining sectors. Upgrade your excavator now and see the transformation!