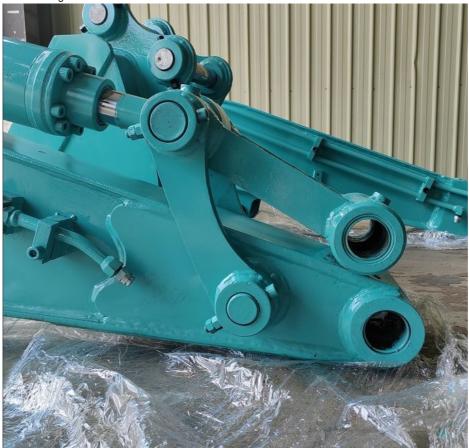

# More Images

Welcome to send your excavator model to us for double check. Whatsapp\_+86 13822325403

Details of one set of excavator tunnel arm/ shorten arm:
\*high effective \*heavy duty \*longer service life-span \*big machine \*better welding performance
\*better design

Production details of one set of excavator tunnel arm/ shorten arm:

Panel is cut by CNC plasma machine with less deformation

Large floor-standing double-sided boring machine Higher accuracy

Kaiping Zhonghe Machinery's excavator tunnel arm/ shorten arm:
\*ever 8 years in designing and producingexcavator tunnel arm/ shorten arm \*professional \*experienced