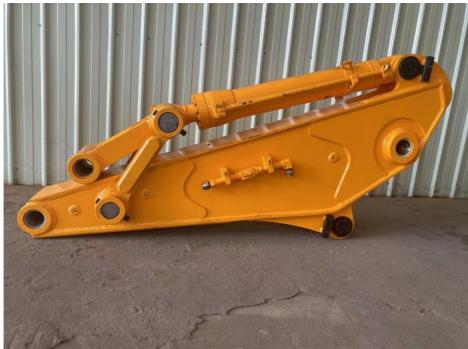

# More Images

#### Big Manufacturer of excavator shorten boom and arm Use Q355B Q690D

#### Intruduction of Kaiping Zhonghe Machinery's excavator tunnel arm/ shorten arm:

Presenting Kaiping Zhonghe Machinery's excavator shorten boom and arm, engineered to boost the versatility and efficiency of your excavator. These specialized attachments enhance maneuverability in confined areas, making them perfect for urban construction and excavation tasks. Made from top-grade materials, our shorten boom and arm provide outstanding durability and performance, capable of handling tough work conditions. With an emphasis on precision and dependability, Kaiping Zhonghe Machinery delivers solutions tailored to the demands of professionals in the construction and mining sectors. Upgrade your excavator now and see the transformation!