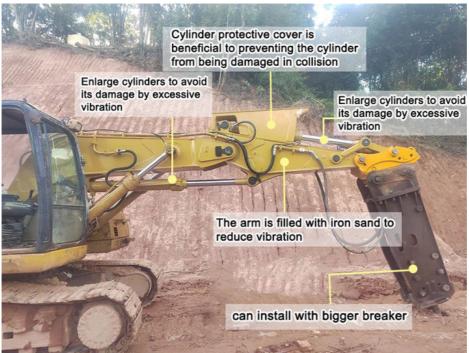

Welcome to send your excavator model to us for double check. Whatsapp\_+86 13822325403

Details of one set of excavator tunnel arm/ shorten arm:
\*high effective \*heavy duty \*longer service life-span \*big machine \*better welding performance
\*better design