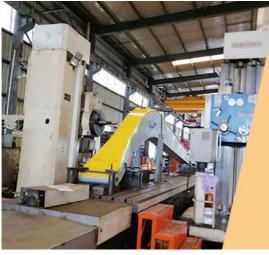

Production details of one set of excavator tunnel arm/ shorten arm:

Panel is cut by CNC plasma machine with less deformation

Large floor-standing double-sided boring machine Higher accuracy

Kaiping Zhonghe Machinery's excavator tunnel arm/ shorten arm:
\*ever 8 years in designing and producingexcavator tunnel arm/ shorten arm \*professional \*experienced